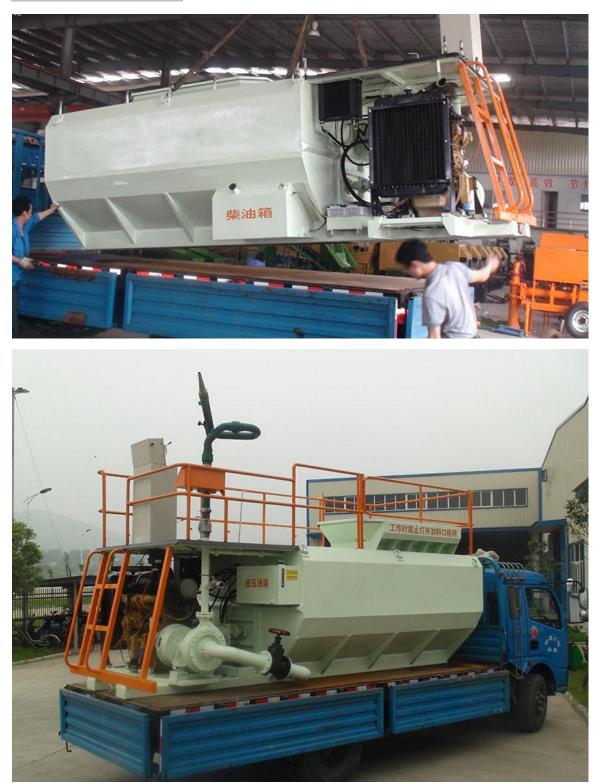

0 $^{\circ}$ Ccan start easily(without any assist) |  |
| High altitude(m)                            | ≤2200                                                |  |
| Ambient temperature of diesel engine        | -10° C~40° C                                         |  |
| working                                     |                                                      |  |
| Direction of turning of diesel engine       | Anticlockwise(facing power output side)              |  |
| Net weight(kg)                              | 430                                                  |  |

## Pictures





Version: 2016 Copyright © Zhengzhou Lead Equipment Co., Ltd.



#### ZHENGZHOU LEAD EQUIPMENT CO., LTD PRODUCT E-CATALOG

Hydroseeder



## Test the Hydroseeder:





# Delivery the Hydroseeder:





## Application of Hydroseeder:

# Our Hydroseeder work in South Africa:



Version: 2016 Copyright © Zhengzhou Lead Equipment Co., Ltd.





#### 郑州佰利得机器制造有限公司

Zhengzhou Lead Equipment Co., Ltd. Xisihuan Ring-road East , Tielu Village, Xushui Town, Zhongyuan, Zhengzhou, Henan, China (Mainland) P.C. 450053 Tel: +86-371-63902781 Skype: machine.machine6 Email: sales@leadcrete.com Website: www.leadcrete.com