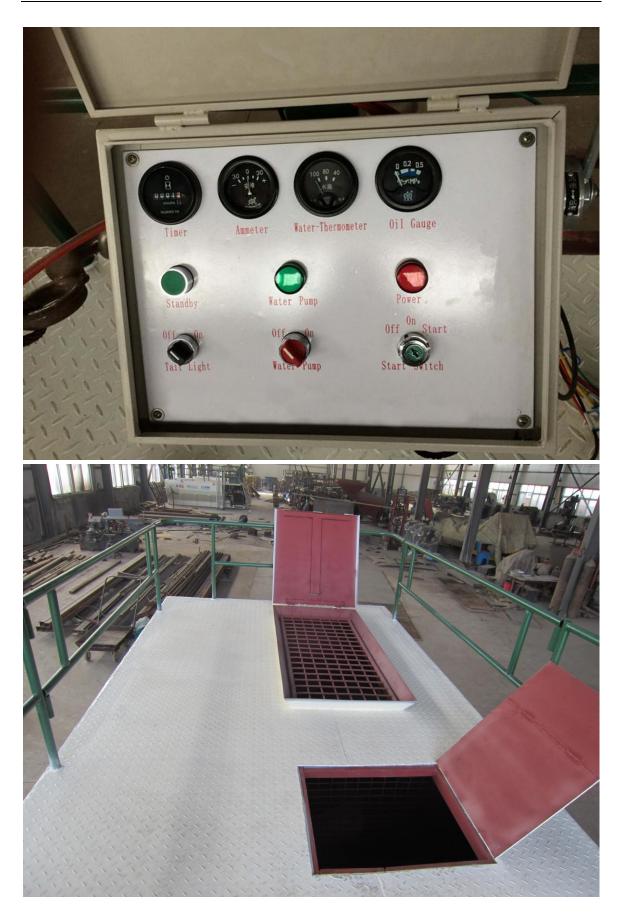

|  |
| Idle speed(r/min)                           | 1000±30                                              |  |
| Cold starting performance                   | -10 $^{\circ}$ Ccan start easily(without any assist) |  |
| High altitude(m)                            | ≤2200                                                |  |
| Ambient temperature of diesel engine        | -10° C~40° C                                         |  |
| working                                     |                                                      |  |
| Direction of turning of diesel engine       | Anticlockwise(facing power output side)              |  |
| Net weight(kg)                              | 430                                                  |  |

## Pictures





Version: 2016 Copyright © Zhengzhou Lead Equipment Co., Ltd.



#### ZHENGZHOU LEAD EQUIPMENT CO., LTD PRODUCT E-CATALOG

Hydroseeder



## Test the Hydroseeder:





# Delivery the Hydroseeder:





## Application of Hydroseeder:

# Our Hydroseeder work in South Africa:



Version: 2016 Copyright © Zhengzhou Lead Equipment Co., Ltd.





#### 郑州佰利得机器制造有限公司

Zhengzhou Lead Equipment Co., Ltd. Xisihuan Ring-road East , Tielu Village, Xushui Town, Zhongyuan, Zhengzhou, Henan, China (Mainland) P.C. 450053 Tel: +86-371-63902781 Skype: machine.machine6 Email: sales@leadcrete.com Website: www.leadcrete.com