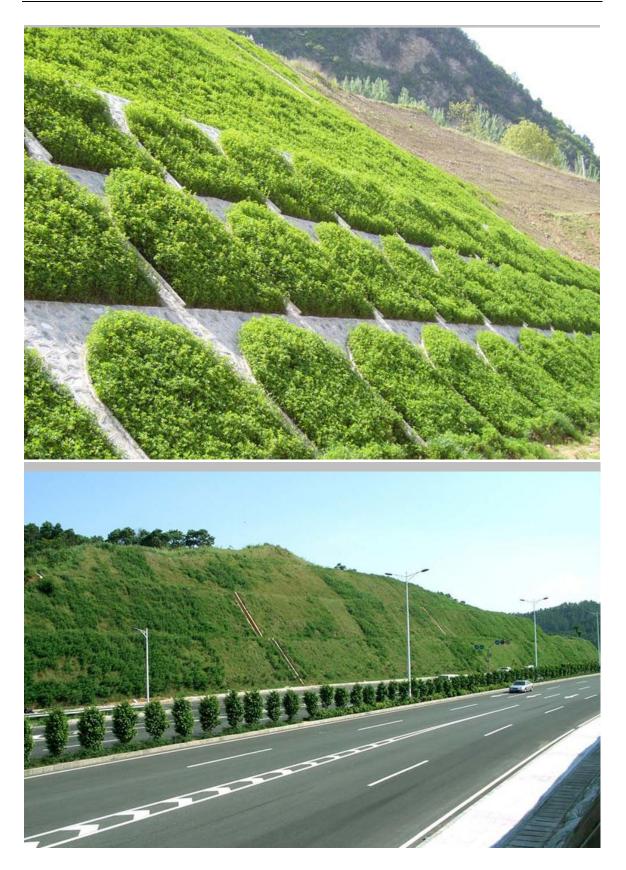

## Application of Hydroseeder:

# LHS series hydroseeder

LHS spray seeding is more and more applied in road greening. The application of seeding spraying technology is in vegetation restoration and slope protection project.

PB series artificial soil spraying machine involves in planting permanent vegetation, spraying slurry, slope protection, grassing and erosion prevention.