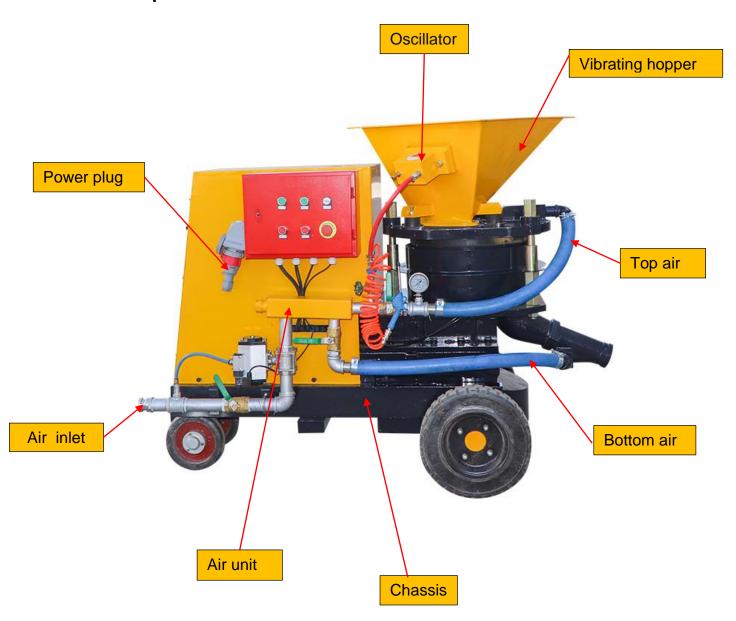

| Length                  | 1950mm |  |
| Dimensions                                                                                                                                      | Height                  | 1375mm |  |
|                                                                                                                                                 | Width                   | 856mm  |  |
| Weight                                                                                                                                          | 1000Kg                  |        |  |
| ① Based on a theoretical filling level of 100%. Prior to use or processing, always consult the current product data sheet of the products used. |                         |        |  |



Detail part





















#### Zhengzhou Lead Equipment Co., Ltd.

Add: Xisihuan Ring-Road East, Tielu, Xiliu lake sub-district, Zhongyuan District, Zhengzhou, Henan Web: https://www.leadcrete.com E-Mail: sales@leadcrete.com