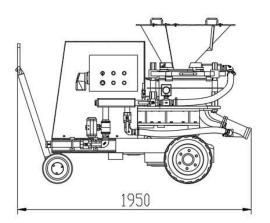

### Dimension

```
Sign CE Sign A TÜVRheinland® Precisely Right.
```

## Technical specifications

| Name                                                                                                                                            | Data                    |        |  |
|-------------------------------------------------------------------------------------------------------------------------------------------------|-------------------------|--------|--|
| Machine type                                                                                                                                    | LSZ-10S/E               |        |  |
| Power supply                                                                                                                                    | AC380V 50Hz three-phase |        |  |
| Motor power                                                                                                                                     | 7.5kw                   |        |  |
| Air consumption                                                                                                                                 | 10 m3/min               |        |  |
| Working pressure                                                                                                                                | 0.2Mpa                  |        |  |
| Rotor speed                                                                                                                                     | 12.3rpm                 |        |  |
| Rotor size                                                                                                                                      | 14.5 liters             |        |  |
| Theoretical output①                                                                                                                             | 10m3/h                  |        |  |
| Recommended hose size                                                                                                                           | D64mm                   |        |  |
| Max. aggregate size                                                                                                                             | 20mm                    |        |  |
| Max. conveying distance                                                                                                                         | Dry: 200m/100m          |        |  |
| horizontal/vertical                                                                                                                             | Wet: 40m/15m            |        |  |
|                                                                                                                                                 | Length                  | 1950mm |  |
| Dimensions                                                                                                                                      | Height                  | 1375mm |  |
|                                                                                                                                                 | Width                   | 856mm  |  |
| Weight                                                                                                                                          | 1000Kg                  |        |  |
| ① Based on a theoretical filling level of 100%. Prior to use or processing, always consult the current product data sheet of the products used. |                         |        |  |