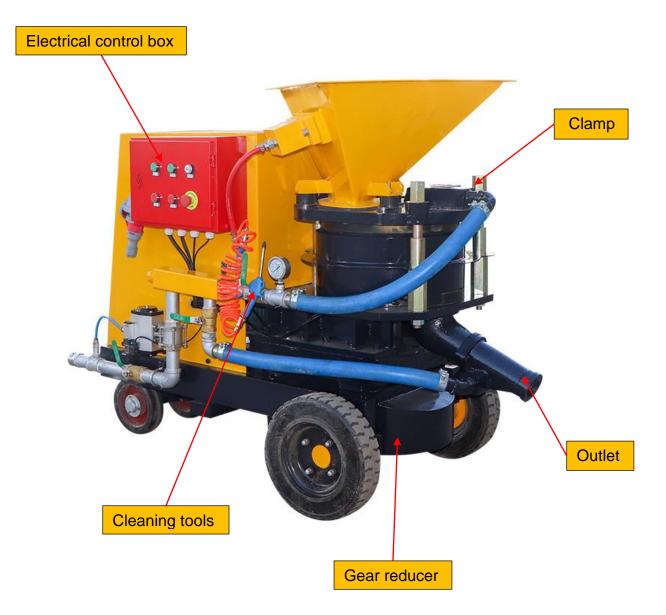

th                  | 1950mm |  |
| Dimensions                                                                                                                                      | Height                  | 1375mm |  |
|                                                                                                                                                 | Width                   | 856mm  |  |
| Weight                                                                                                                                          | 1000Kg                  |        |  |
| ① Based on a theoretical filling level of 100%. Prior to use or processing, always consult the current product data sheet of the products used. |                         |        |  |



Detail part





















#### Zhengzhou Lead Equipment Co., Ltd.

Add: Xisihuan Ring-Road East, Tielu, Xiliu lake sub-district, Zhongyuan District, Zhengzhou, Henan Web: https://www.leadcrete.com E-Mail: sales@leadcrete.com