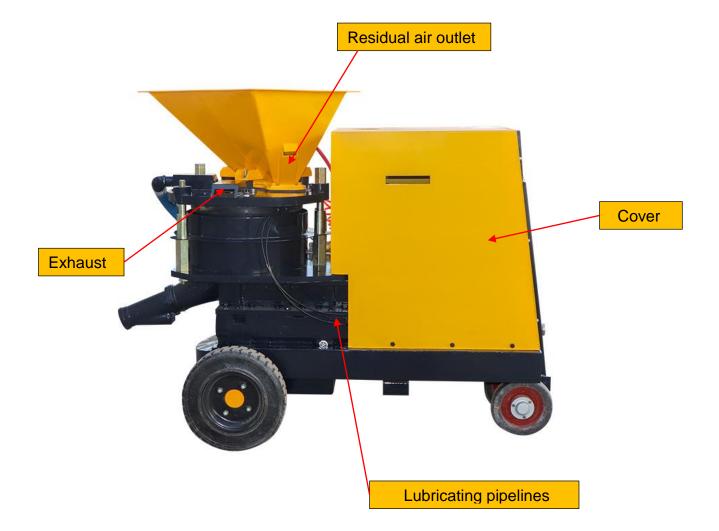

| 1950mm |  |
| Dimensions                                                                                                                                      | Height                  | 1375mm |  |
|                                                                                                                                                 | Width                   | 856mm  |  |
| Weight                                                                                                                                          | 1000Kg                  |        |  |
| ① Based on a theoretical filling level of 100%. Prior to use or processing, always consult the current product data sheet of the products used. |                         |        |  |



Detail part





















#### Zhengzhou Lead Equipment Co., Ltd.

Add: Xisihuan Ring-Road East, Tielu, Xiliu lake sub-district, Zhongyuan District, Zhengzhou, Henan Web: https://www.leadcrete.com E-Mail: sales@leadcrete.com