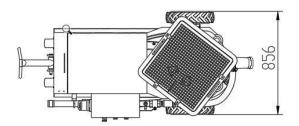

### Dimension

```
Sign CE Sign A TÜVRheinland® Precisely Right.
```

## Technical specifications

| Name                                                                                                                                            | Data                    |        |  |
|-------------------------------------------------------------------------------------------------------------------------------------------------|-------------------------|--------|--|
| Machine type                                                                                                                                    | LSZ-10S/E               |        |  |
| Power supply                                                                                                                                    | AC380V 50Hz three-phase |        |  |
| Motor power                                                                                                                                     | 7.5kw                   |        |  |
| Air consumption                                                                                                                                 | 10 m3/min               |        |  |
| Working pressure                                                                                                                                | 0.2Mpa                  |        |  |
| Rotor speed                                                                                                                                     | 12.3rpm                 |        |  |
| Rotor size                                                                                                                                      | 14.5 liters             |        |  |
| Theoretical output①                                                                                                                             | 10m3/h                  |        |  |
| Recommended hose size                                                                                                                           | D64mm                   |        |  |
| Max. aggregate size                                                                                                                             | 20mm                    |        |  |
| Max. conveying distance                                                                                                                         | Dry: 200m/100m          |        |  |
| horizontal/vertical                                                                                                                             | Wet: 40m/15m            |        |  |
|                                                                                                                                                 | Length                  | 1950mm |  |
| Dimensions                                                                                                                                      | Height                  | 1375mm |  |
|                                                                                                                                                 | Width                   | 856mm  |  |
| Weight                                                                                                                                          | 1000Kg                  |        |  |
| ① Based on a theoretical filling level of 100%. Prior to use or processing, always consult the current product data sheet of the products used. |                         |        |  |