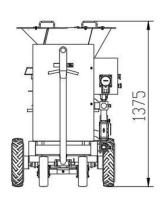

### Dimension

```
Sign CE Sign A TÜVRheinland® Precisely Right.
```

## Technical specifications

| Name                                                                                                                                            | Data                    |        |  |
|-------------------------------------------------------------------------------------------------------------------------------------------------|-------------------------|--------|--|
| Machine type                                                                                                                                    | LSZ-10S/E               |        |  |
| Power supply                                                                                                                                    | AC380V 50Hz three-phase |        |  |
| Motor power                                                                                                                                     | 7.5kw                   |        |  |
| Air consumption                                                                                                                                 | 10 m3/min               |        |  |
| Working pressure                                                                                                                                | 0.2Mpa                  |        |  |
| Rotor speed                                                                                                                                     | 12.3rpm                 |        |  |
| Rotor size                                                                                                                                      | 14.5 liters             |        |  |
| Theoretical output①                                                                                                                             | 10m3/h                  |        |  |
| Recommended hose size                                                                                                                           | D64mm                   |        |  |
| Max. aggregate size                                                                                                                             | 20mm                    |        |  |
| Max. conveying distance                                                                                                                         | Dry: 200m/100m          |        |  |
| horizontal/vertical                                                                                                                             | Wet: 40m/15m            |        |  |
|                                                                                                                                                 | Length                  | 1950mm |  |
| Dimensions                                                                                                                                      | Height                  | 1375mm |  |
|                                                                                                                                                 | Width                   | 856mm  |  |
| Weight                                                                                                                                          | 1000Kg                  |        |  |
| ① Based on a theoretical filling level of 100%. Prior to use or processing, always consult the current product data sheet of the products used. |                         |        |  |