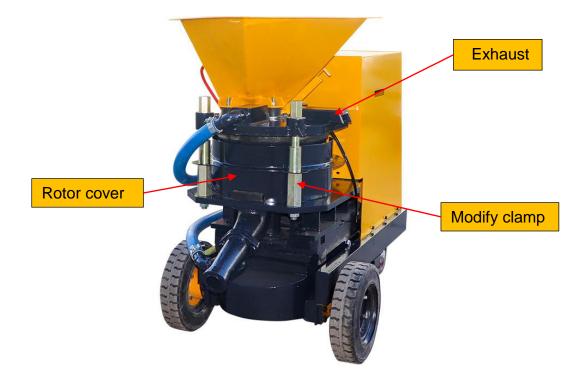

## The main structure

| 1 | Modify clamp       |  |
|---|--------------------|--|
| 2 | Rotor              |  |
| 3 | Upper rubber plate |  |
| 4 | Hopper seat        |  |
| 5 | Lower rubber plate |  |
| 6 | Clamp              |  |

Detail part