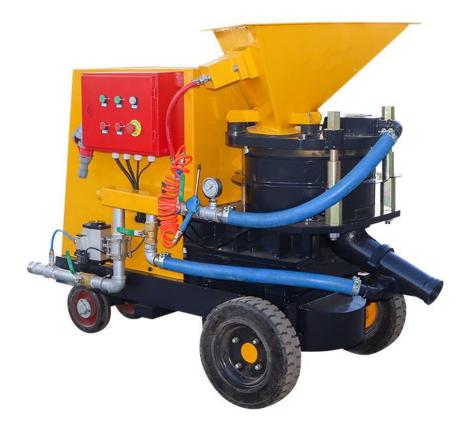

#### Description

LSZ-10S/E Wet and dry concrete spraying and conveying machine is a multifunctional rotor type machine for wet and dry spraying and conveying. The materials that can be sprayed and conveyed are concrete, mortar, refractory, sand, pea gravel and crushed stone.

Compared with traditional shotcrete machines, LSZ-10S/E has the advantage of being lighter and more compact. In addition, LSZ-10S/E is equipped with a rubber sealing plate lubrication system, which can effectively reduce the wear of rubber plates, longer service life and better sealing effect.