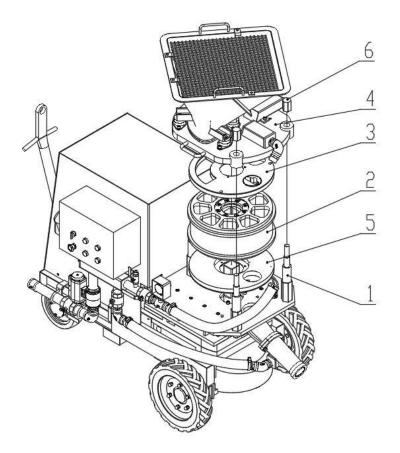

## The main structure

| 1 | Modify clamp       |  |
|---|--------------------|--|
| 2 | Rotor              |  |
| 3 | Upper rubber plate |  |
| 4 | Hopper seat        |  |
| 5 | Lower rubber plate |  |
| 6 | Clamp              |  |