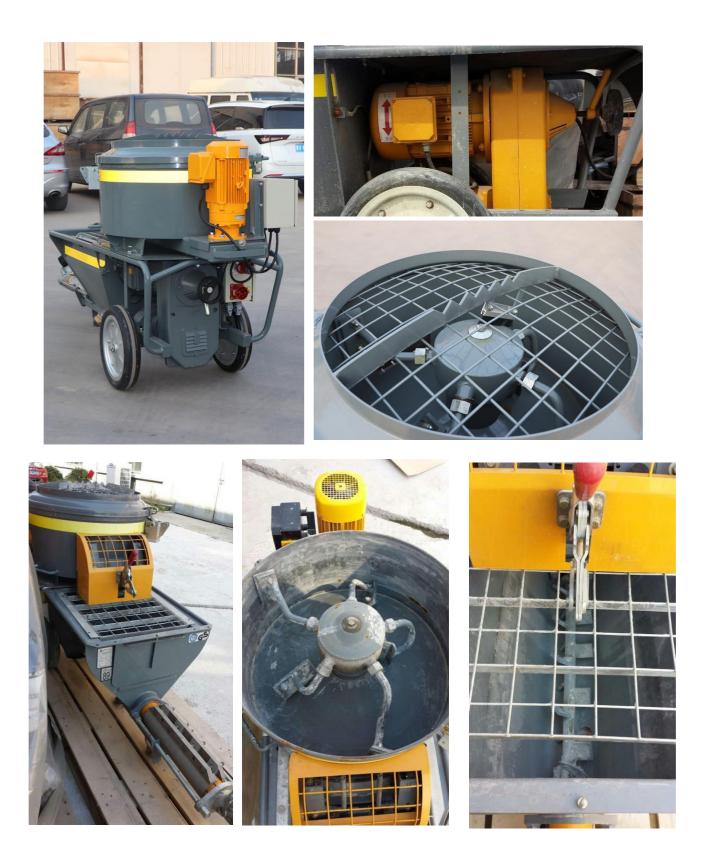

#### **Special features**

- Innovative shield design
- Geared motor with safety lock ( no unintentional speed change )
- Compressor support plate
- > The machine comes complete with a mortar hose, air hose, spray gun, nozzle and remote control
- > Wear parts and accessories exchangeable with the Putzmeister S5 series!

### Photos in difference angles