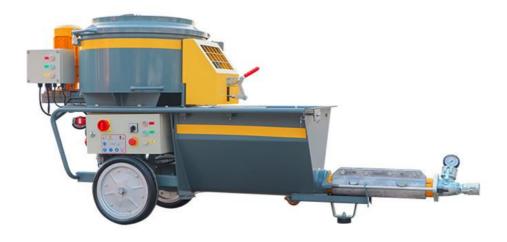

# LMP-5X Screw pump plastering machine with mixer

## Description

The modular system of LMP-5X Screw pump plastering machine with mixer is suitable for users who pump and spray pump-able wet mortars with grain sizes of up to 6mm. Their versatility and reliability are inspiring users in all sectors throughout the world.

### Photos in difference angles