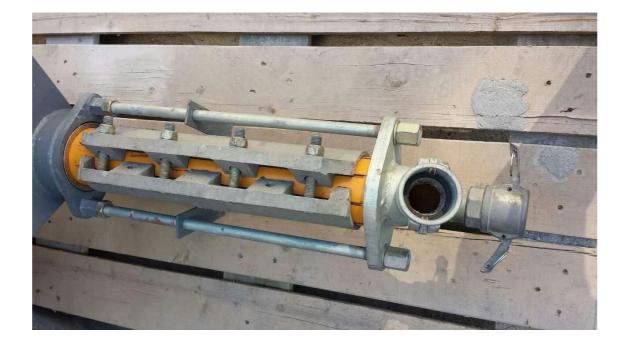

#### **Special features**

- Innovative shield design
- Geared motor with safety lock ( no unintentional speed change )
- Compressor support plate
- > The machine comes complete with a mortar hose, air hose, spray gun, nozzle and remote control
- > Wear parts and accessories exchangeable with the Putzmeister S5 series!

### Photos in difference angles