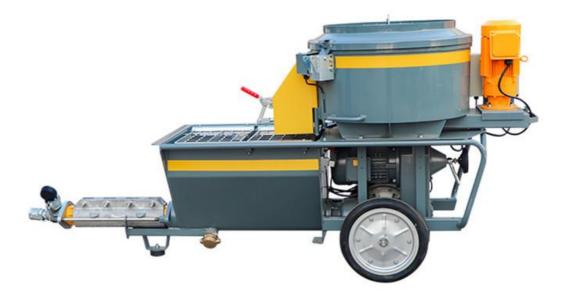

# LMP-5X Screw pump plastering machine with mixer

## Description

The modular system of LMP-5X Screw pump plastering machine with mixer is suitable for users who pump and spray pump-able wet mortars with grain sizes of up to 6mm. Their versatility and reliability are inspiring users in all sectors throughout the world.

### Photos in difference angles