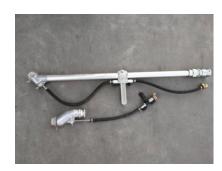

2.The screen adopts **rubber spring** with cone bolt installation, convenient disassembly;

3. Equipped with double special mortar nozzles, making spraying operation more **smoothly**, **continuously** and reducing the rebound effectively.