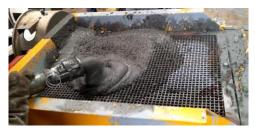

2.The screen adopts **rubber spring** with cone bolt installation, convenient disassembly;

3. Equipped with double special mortar nozzles, making spraying operation more **smoothly**, **continuously** and reducing the rebound effectively.