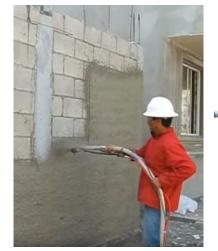

Ideal for pumping, conveying, injecting and spraying common, premixed and special mortars.

LMP70/30, the double piston pump can handle aggregates with a particle size up to a maximum of 5 mm, ensuring high efficiency, low maintenance costs and low energy consumption. Thanks to pump unique design inspiration is equipped with 2 pistons. Machine guarantees uniform and continuous spray pattern.

It can spray more than 1500m2 per day with an average thickness of 2cm with double piston.