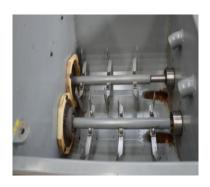

## **Unique Advantages:**

1.Double cylinder & double-acting, ball valve, quick clamp connection, operation and cleaning conveniently. Paddles in hopper with Reciprocating movement, prevent hopper materials deposition.