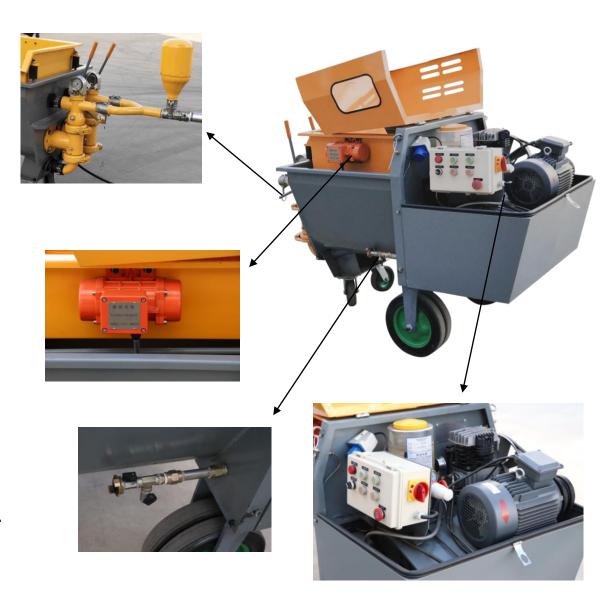

## **Unique Advantages:**

1.Double cylinder & double-acting, ball valve, quick clamp connection, operation and cleaning conveniently. Paddles in hopper with Reciprocating movement, prevent hopper materials deposition.

2.The screen adopts **rubber spring** with cone bolt installation, convenient disassembly;

3. Equipped with double special mortar nozzles, making spraying operation more **smoothly**, **continuously** and reducing the rebound effectively.

4.Machine light, 1-2 person can easily move the machine.
5.Independent electric control box and remote control system, machine operation is safer. Waterproof vibrator.
6.Quick installation and rubber piston long work life and low maintenance cost.