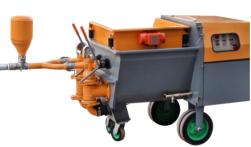

## **Technical parameter:**

Model: LMP70/30

Electric motor: 4kw

Theorical output: 70L/min

Max. aggregate size: 5mm

Max. working pressure: 30bar

Compressor: 200L/min

Hopper capacity:0.28m3

Delivery distance: 90m

Delivery height: 28m

Dimensions:200x86x88cm

Weight: 360kgs

**Double Pistons** 

**Safe & Independent Electronic Control** 

**Long & Short Nozzle** 

**Accessories tools** 