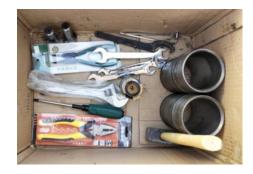

Delivery distance: 90m

Delivery height: 28m

Dimensions:200x86x88cm

Weight: 360kgs

**Double Pistons** 

**Safe & Independent Electronic Control** 

**Long & Short Nozzle** 

**Accessories tools** 