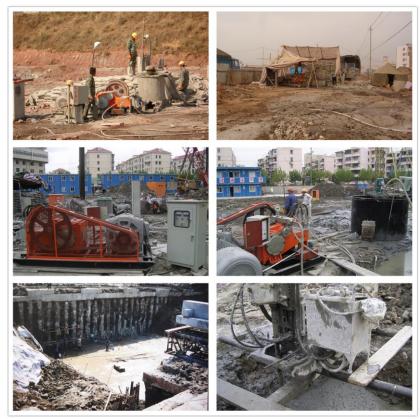

12         17         20         25         30         8         | 30mm                |
| 11 188 14 19 23 28 34 7                                                                 | 75mm                |
| 9.9 165 16 22 26 32 39 7                                                                | 70mm                |
| 8.6 141 18 25 31 38 45 6                                                                | 65mm                |
| 7.1         119         22         30         37         45         50         6        | 60mm                |
| 6         100         26         37         44         53         56         5          | 55mm                |
| 5 83 32 44 53 60 60 5                                                                   | 50mm                |

**Construction site:**