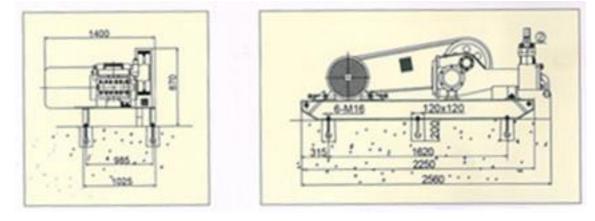

| 80                | 95   | 38mm                |
| 4.8                | 80    | 58                                          | 80   | 95                | //   | 35mm                |
| 3.3                | 55    | 80                                          | //   | //                | //   | 30mm                |



Xisihuan Ring-Road East, Tielu, Xushui Town, Zhongyuan District, Zhengzhou City, China. Website:www.leadcrete.com E-Mail: sales@leadcrete.com TEL.:+86-371-63902781 FAX: +86-371-63902781

## XPB-50 High Pressure Grouting Pump

The fluid end of pump adopts the assembly body and the transmission of the power end is the ball bearing with low noise and low temperature, which can keep working continuously for 24 hours. It is applied for various grouting and oil well grouting.





| Max.motor speed        | 1300r/min | Dlunger No  | 200     |  |  |
|------------------------|-----------|-------------|---------|--|--|
| Plunger stroke         | 110mm     | Plunger No. | Зрс     |  |  |
| Motor power:55kw       |           |             |         |  |  |
| Plunger diameter       | 55mm      | 45mm        | 40mm    |  |  |
| Rated working pressure | 20Mpa     | 30Mpa       | 38Mpa   |  |  |
| Theoretical output     | 140L/min  | 94L/min     | 74L/min |  |  |



Xisihuan Ring-Road East, Tielu, Xushui Town, Zhongyuan District, Zhengzhou City, China. Website:www.leadcrete.com E-Mail: sales@leadcrete.com TEL.:+86-371-63902781 FAX: +86-371-63902781

## **XPB-90 Series High Pressure Grouting Pump**

The fluid end of pump adopt the assembly body and the transmission of the p