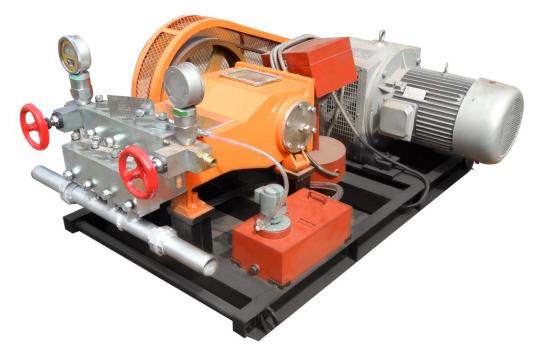

## **XPB Series Grouting Pump**

XPB-10 Low Pressure Large Output Grouting Pump

This model is applied in the working field of filling slurry and the second grouting with low pressure and large output.

- 1. Three plunger
- 2. Ball valve
- 3. Simple maintenance and Long life.