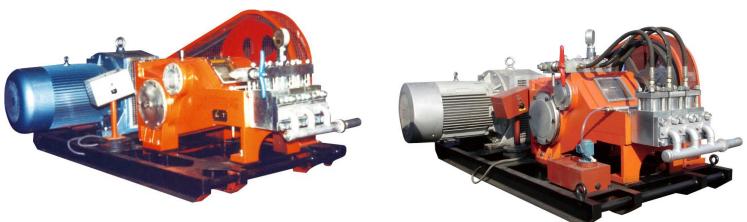

## **XPB Series Grouting Pump**

XPB-10 Low Pressure Large Output Grouting Pump

This model is applied in the working field of filling slurry and the second grouting with low pressure and large output.

- 1. Three plunger
- 2. Ball valve
- 3. Simple maintenance and Long life.