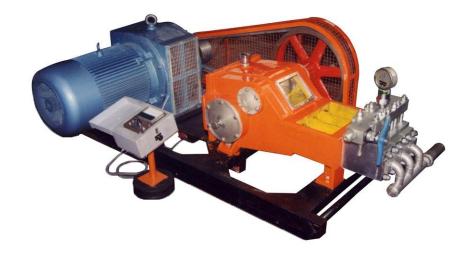

## XPB-50 High Pressure Grouting Pump

The fluid end of pump adopts the assembly body and the transmission of the power end is the ball bearing with low noise and low temperature, which can keep working continuously for 24 hours. It is applied for various grouting and oil well grouting.

## **XPB-90 Series High Pressure Grouting Pump**

The fluid end of pump adopt the assembly body and the transmission of the power end is the ball bearing with low noise and low temperature, which can keep working continuously for 24 hours. It is applied for high pressure rotation grouting for ground work treatment, curtain grouting, blocking leakage at the mine, anchor at the slope and so on.