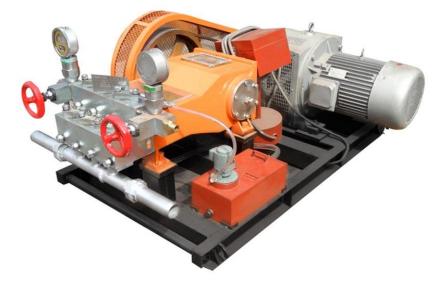

#### XPB-10 Double Hydraulic Low Pressure Grout Pump

Three (double) pump is my company to meet the demand of special grouting, in high-pressure grouting pump on the basis of the development of new products, each working cylinder adopts separate into liquid drainage way alone, meet the requirements of customers a variety of liquid grouting, each drainage pipe line the front of the equipped with one-way valve, prevent different mixed liquid in the pump, effectively avoid caused by solidification fast pump can't work normally, the check valve installed in the position closest to the face, is conducive to the safe use. Three (double) pump principles of work and high pressure is the way into liquid and liquid discharge, different medium seal changes and changes caused by need to the corrosion resistant material.

In our company a variety of pump type slurry pump can be restructured into three pump, product sample as shown in the parameter is one of the models, for example, welcome users to place an order according to the parameters of the demand.