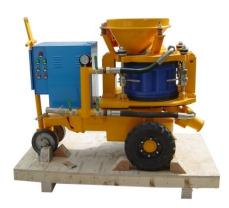

escription                            | Quantity | Unit  | Remarks |
|-----|----------------------------------------|----------|-------|---------|
| 1   | LZ-9 Main Machine                      | 1        | set   |         |
| 2   | Nozzle Assy.                           | 1        | set   |         |
| 3   | Conveying Hose, ID64mm,<br>50ft.Length | 1        | piece |         |
| 4   | water hose with hose hoop              | 1        | piece |         |

#### LEAD EQUIPMENT CO., LTD. PRODUCT E-CATALOG

| 5 | Rubber Hose Joint   | 3 | piece | Fitting |  |
|---|---------------------|---|-------|---------|--|
| 6 | Quick Coupling      | 3 | piece |         |  |
| 7 | Upper Sealing Plate | 1 | piece |         |  |
| 8 | Lower Sealing Plate | 1 | piece |         |  |

Picture Electric drive:





**Diesel drive:** 



Copyright@Lead Equipment Co., Ltd.

# Application: