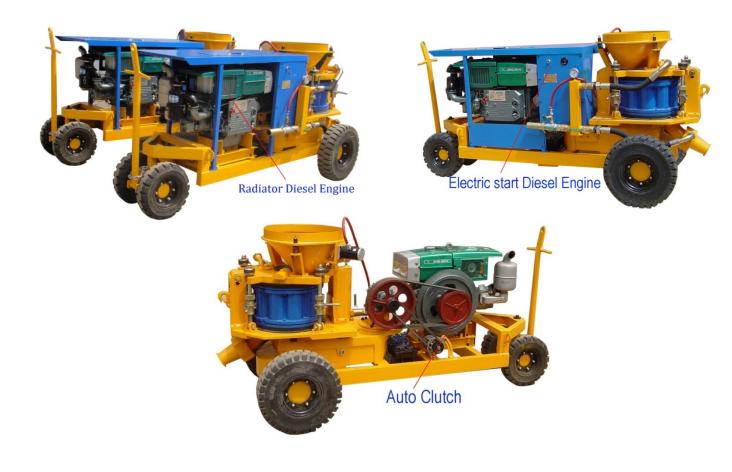

## **Diesel drive:**

| Output Capacity                        | 6-9m <sup>3</sup> /h                 |
|----------------------------------------|--------------------------------------|
| Max. Horizontal Conveying Distance     | 200m                                 |
| Suitable Mix Ratio(Cement/Sand)        | ≤1:4~5                               |
| Max. Aggregate Size                    | Dia.20 mm                            |
| Conveying Hose Inner Diameter          | Dia.64 mm                            |
| Conveying Pressure                     | 0.2-0.4MPa(29-58PSI)                 |
| Air Consumption                        | 10~12m <sup>3</sup> /min(357-430CFM) |
| Material Charging Height               | 1.1m                                 |
| Rotor Speed                            | 7.5-11r/min                          |
| Diesel Engine                          | 20hp,2200rpm, Radiator Cooling       |
| Diesel Engine Starting                 | Electric start                       |
| Clutch Type in Diesel Engine           | Automatic Clutch                     |
| Air Vibrator                           | OR100,Oli                            |
| Overall Dimension(length×width×height) | 2.66×1.11×1.50m                      |
| Net Weight                             | 950kg                                |

Picture Electric drive:

**Diesel drive:** 

Copyright@Lead Equipment Co., Ltd.