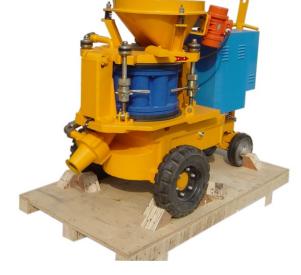

cription                            | Quantity | Unit  | Remarks |
|-----|----------------------------------------|----------|-------|---------|
| 1   | LZ-9 Main Machine                      | 1        | set   |         |
| 2   | Nozzle Assy.                           | 1        | set   |         |
| 3   | Conveying Hose, ID64mm,<br>50ft.Length | 1        | piece |         |
| 4   | water hose with hose hoop              | 1        | piece |         |

#### LEAD EQUIPMENT CO., LTD. PRODUCT E-CATALOG

| 5 | Rubber Hose Joint   | 3 | piece | Fitting |  |
|---|---------------------|---|-------|---------|--|
| 6 | Quick Coupling      | 3 | piece |         |  |
| 7 | Upper Sealing Plate | 1 | piece |         |  |
| 8 | Lower Sealing Plate | 1 | piece |         |  |

Picture Electric drive:





**Diesel drive:** 



Copyright@Lead Equipment Co., Ltd.

# Application: