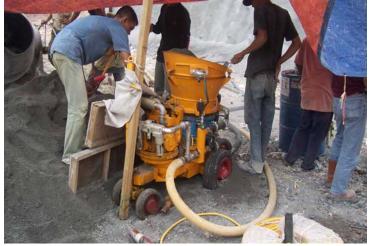

------------------------------------|----------|-------|---------|
| 1   | LZ-9 Main Machine                      | 1        | set   |         |
| 2   | Nozzle Assy.                           | 1        | set   |         |
| 3   | Conveying Hose, ID64mm,<br>50ft.Length | 1        | piece |         |
| 4   | water hose with hose hoop              | 1        | piece |         |

#### LEAD EQUIPMENT CO., LTD. PRODUCT E-CATALOG

| 5 | Rubber Hose Joint   | 3 | piece | Fitting |  |
|---|---------------------|---|-------|---------|--|
| 6 | Quick Coupling      | 3 | piece |         |  |
| 7 | Upper Sealing Plate | 1 | piece |         |  |
| 8 | Lower Sealing Plate | 1 | piece |         |  |

Picture Electric drive:





**Diesel drive:** 



Copyright@Lead Equipment Co., Ltd.

# Application: