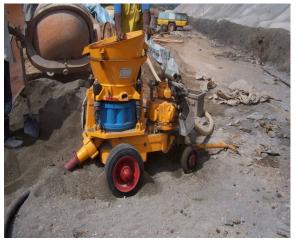

--------------------------------------|----------|-------|---------|
| 1   | LZ-9 Main Machine                      | 1        | set   |         |
| 2   | Nozzle Assy.                           | 1        | set   |         |
| 3   | Conveying Hose, ID64mm,<br>50ft.Length | 1        | piece |         |
| 4   | water hose with hose hoop              | 1        | piece |         |

#### LEAD EQUIPMENT CO., LTD. PRODUCT E-CATALOG

| 5 | Rubber Hose Joint   | 3 | piece | Fitting |  |
|---|---------------------|---|-------|---------|--|
| 6 | Quick Coupling      | 3 | piece |         |  |
| 7 | Upper Sealing Plate | 1 | piece |         |  |
| 8 | Lower Sealing Plate | 1 | piece |         |  |

Picture Electric drive:





**Diesel drive:** 



Copyright@Lead Equipment Co., Ltd.

# Application: