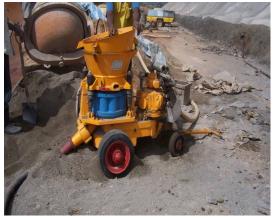

achine                   | 1        | set   |         |
| 2   | Nozzle Assy.                        | 1        | set   |         |
| 3   | Conveying Hose, ID38mm, 50ft.Length | 1        | piece |         |
| 4   | Water hose with hose hoop           | 1        | piece |         |
| 5   | Rubber Hose Joint(long)             | 1        | piece | Fitting |
| 6   | Rubber Hose Joint(short)            | 2        | piece | Fitting |
| 7   | Quick Coupling                      | 3        | piece |         |
| 8   | Upper Sealing Plate                 | 1        | piece |         |
| 9   | Lower Sealing Plate                 | 1        | piece |         |

### **Picture:**

## **Electric drive:**



Version: Aug.2012 Copyright@LEAD Equipment Co., Ltd.

## Air motor drive:





# **Application:**





Version: Aug.2012 Copyright@LEAD Equipment Co., Ltd.