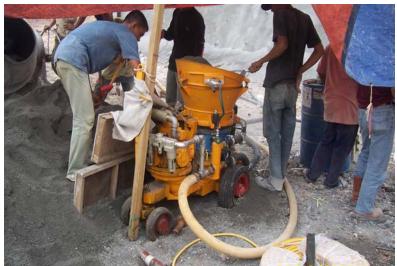

hine                   | 1        | set   |         |
| 2   | Nozzle Assy.                        | 1        | set   |         |
| 3   | Conveying Hose, ID38mm, 50ft.Length | 1        | piece |         |
| 4   | Water hose with hose hoop           | 1        | piece |         |
| 5   | Rubber Hose Joint(long)             | 1        | piece | Fitting |
| 6   | Rubber Hose Joint(short)            | 2        | piece | Fitting |
| 7   | Quick Coupling                      | 3        | piece |         |
| 8   | Upper Sealing Plate                 | 1        | piece |         |
| 9   | Lower Sealing Plate                 | 1        | piece |         |

### **Picture:**

## **Electric drive:**



Version: Aug.2012 Copyright@LEAD Equipment Co., Ltd.

## Air motor drive:





# **Application:**





Version: Aug.2012 Copyright@LEAD Equipment Co., Ltd.