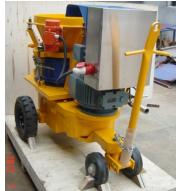

t  | Remarks |
|-----|-------------------------------------|----------|-------|---------|
| 1   | Main Machine                        | 1        | set   |         |
| 2   | Nozzle Assy.                        | 1        | set   |         |
| 3   | Conveying Hose, ID64mm, 50ft.Length | 1        | piece |         |
| 4   | Rubber Hose Joint                   | 3        | piece | Fitting |
| 5   | Quick Coupling                      | 3        | piece |         |
| 6   | Upper Sealing Plate                 | 1        | piece |         |
| 7   | Lower Sealing Plate                 | 1        | piece |         |
| 8   | Dosing pump tube                    | 1        | piece |         |

# Picture of various parts:



### WEG Motor support global service:



### Pictures from several angles:









### 郑州佰利得机器制造有限公司 Lead Equipment Co.,Ltd.

Web: www.leadcrete.cn

Add: Xisihuan Ring-Road East, Tielu, Xushui Town, Zhongyuan District, Zhengzhou City, China.

P.C. 450042

Tel: +86-371-63902781 Fax: +86-371-63902791 Email:rita@leadcrete.com