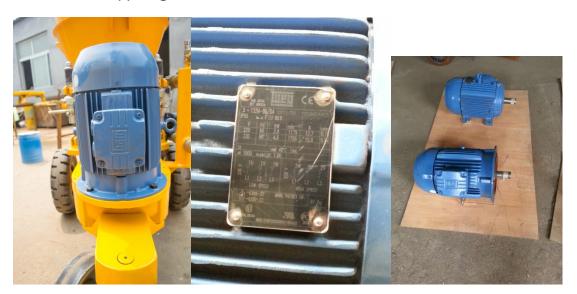

| Quantity | Unit  | Remarks |
|-----|-------------------------------------|----------|-------|---------|
| 1   | Main Machine                        | 1        | set   |         |
| 2   | Nozzle Assy.                        | 1        | set   |         |
| 3   | Conveying Hose, ID64mm, 50ft.Length | 1        | piece |         |
| 4   | Rubber Hose Joint                   | 3        | piece | Fitting |
| 5   | Quick Coupling                      | 3        | piece |         |
| 6   | Upper Sealing Plate                 | 1        | piece |         |
| 7   | Lower Sealing Plate                 | 1        | piece |         |
| 8   | Dosing pump tube                    | 1        | piece |         |

# Picture of various parts:



### WEG Motor support global service:



### Pictures from several angles:









### 郑州佰利得机器制造有限公司 Lead Equipment Co.,Ltd.

Web: www.leadcrete.cn

Add: Xisihuan Ring-Road East, Tielu, Xushui Town, Zhongyuan District, Zhengzhou City, China.

P.C. 450042

Tel: +86-371-63902781 Fax: +86-371-63902791 Email:rita@leadcrete.com