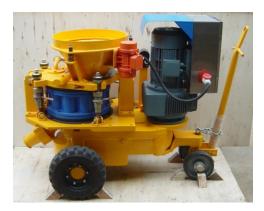

## **LSZ3000V Wet Shotcrete Machine**

LSZ3000V shotcrete machine with variable output is an updated version, based the popular equipment in China. And it mainly is used for dry/wet spraying concrete. With comparing the popular equipment, its advantages are easy sealing, smooth stream and uniform spraying. It also has some obvious advantages such as advanced technology, Perfect structure, stable performance, convenient operation and longevity of service etc. It is widely employed in mining, tunnel, culvert, subway, hydropower engineering, underground excavation engineering etc.

# Picture of various parts: