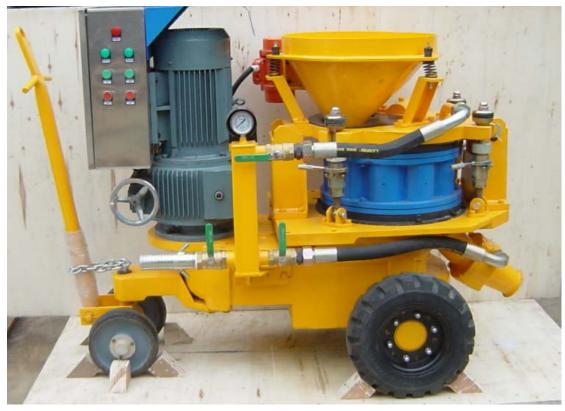

Remarks |
|-----|-------------------------------------|----------|-------|---------|
| 1   | Main Machine                        | 1        | set   |         |
| 2   | Nozzle Assy.                        | 1        | set   |         |
| 3   | Conveying Hose, ID64mm, 50ft.Length | 1        | piece |         |
| 4   | Rubber Hose Joint                   | 3        | piece | Fitting |
| 5   | Quick Coupling                      | 3        | piece |         |
| 6   | Upper Sealing Plate                 | 1        | piece |         |
| 7   | Lower Sealing Plate                 | 1        | piece |         |
| 8   | Dosing pump tube                    | 1        | piece |         |

# Picture of various parts:



### WEG Motor support global service:



### Pictures from several angles:









### 郑州佰利得机器制造有限公司 Lead Equipment Co.,Ltd.

Web: www.leadcrete.cn

Add: Xisihuan Ring-Road East, Tielu, Xushui Town, Zhongyuan District, Zhengzhou City, China.

P.C. 450042

Tel: +86-371-63902781 Fax: +86-371-63902791 Email:rita@leadcrete.com