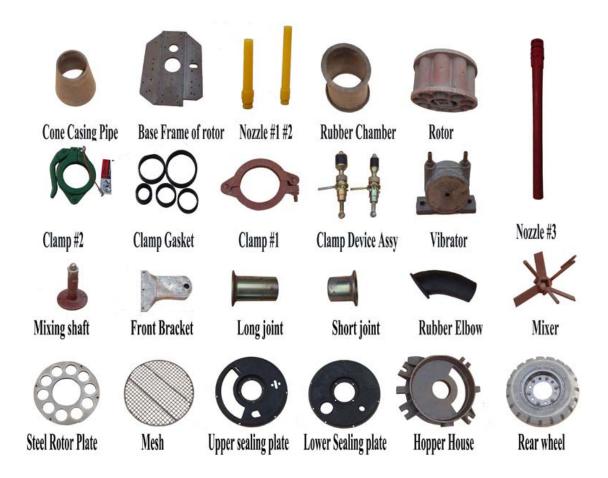

shotcrete machine:

| No. | Description                         | Quantity | Unit  | Remarks |
|-----|-------------------------------------|----------|-------|---------|
| 1   | Main Machine                        | 1        | set   |         |
| 2   | Nozzle Assy.                        | 1        | set   |         |
| 3   | Conveying Hose, ID64mm, 50ft.Length | 1        | piece |         |
| 4   | Rubber Hose Joint                   | 3        | piece | Fitting |
| 5   | Quick Coupling                      | 3        | piece |         |
| 6   | Upper Sealing Plate                 | 1        | piece |         |
| 7   | Lower Sealing Plate                 | 1        | piece |         |
| 8   | Dosing pump tube                    | 1        | piece |         |

# Picture of various parts:



### WEG Motor support global service:



### Pictures from several angles:









### 郑州佰利得机器制造有限公司 Lead Equipment Co.,Ltd.

Web: www.leadcrete.cn

Add: Xisihuan Ring-Road East, Tielu, Xushui Town, Zhongyuan District, Zhengzhou City, China.

P.C. 450042

Tel: +86-371-63902781 Fax: +86-371-63902791 Email:rita@leadcrete.com