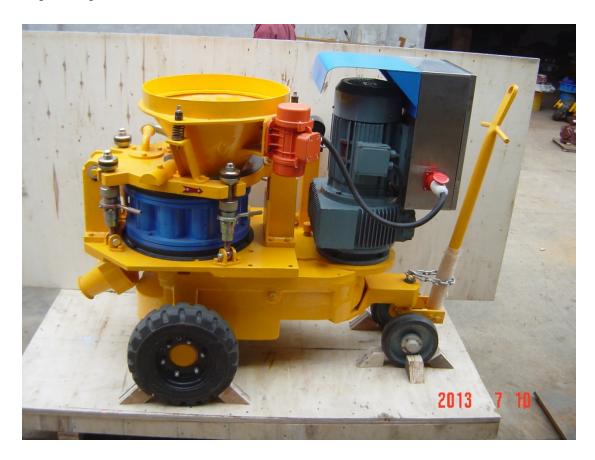

## **LSZ3000V Wet Shotcrete Machine**

LSZ3000V shotcrete machine with variable output is an updated version, based the popular equipment in China. And it mainly is used for dry/wet spraying concrete. With comparing the popular equipment, its advantages are easy sealing, smooth stream and uniform spraying. It also has some obvious advantages such as advanced technology, Perfect structure, stable performance, convenient operation and longevity of service etc. It is widely employed in mining, tunnel, culvert, subway, hydropower engineering, underground excavation engineering etc.

### Pictures from several angles: