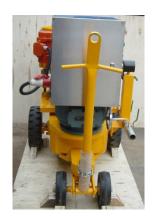

| Remarks |
|-----|-------------------------------------|----------|-------|---------|
| 1   | Main Machine                        | 1        | set   |         |
| 2   | Nozzle Assy.                        | 1        | set   |         |
| 3   | Conveying Hose, ID64mm, 50ft.Length | 1        | piece |         |
| 4   | Rubber Hose Joint                   | 3        | piece | Fitting |
| 5   | Quick Coupling                      | 3        | piece |         |
| 6   | Upper Sealing Plate                 | 1        | piece |         |
| 7   | Lower Sealing Plate                 | 1        | piece |         |
| 8   | Dosing pump tube                    | 1        | piece |         |

# Picture of various parts:



### WEG Motor support global service:



### Pictures from several angles:









### 郑州佰利得机器制造有限公司 Lead Equipment Co.,Ltd.

Web: www.leadcrete.cn

Add: Xisihuan Ring-Road East, Tielu, Xushui Town, Zhongyuan District, Zhengzhou City, China.

P.C. 450042

Tel: +86-371-63902781 Fax: +86-371-63902791 Email:rita@leadcrete.com