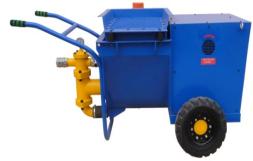

### LMP50/40 Mortar Spraying Machine

LMP50/40 Mortar Spraying Machine is a kind of piston and ball controlling pump, and the conveying line, piston and cylinder is specially designed and processed, so this machine is workable for high-pressure grouting/spraying mortar (the mixture of sand: cement: water). And it is successfully used in sealing, strengthening, stabilizing of rock and soil, tunneling, building hydro-power project, etc, and also used for spraying mortar in construction and 3D Panel, etc.

#### Feature:

Single piston with single-acting.

Ball valve

Mechanical transmission

Integrate pump head and hopper

Prevent eduction and deposition together with the paddle agitating

#### **Technical data:**

| Technical data:    |  |  |  |
|--------------------|--|--|--|
| 50L/min            |  |  |  |
| 4MPa(40bar/580PSI) |  |  |  |
| 90mm               |  |  |  |
| 85mm               |  |  |  |
| 95/min             |  |  |  |
| 75mm               |  |  |  |
| 50mm               |  |  |  |
| 5mm                |  |  |  |
| 1: 3               |  |  |  |
| 5.5KW(Electric)    |  |  |  |
| Skid or Tyre       |  |  |  |
| 450kg              |  |  |  |
| 1715x1024x900(mm)  |  |  |  |
|                    |  |  |  |

## **Picture:**