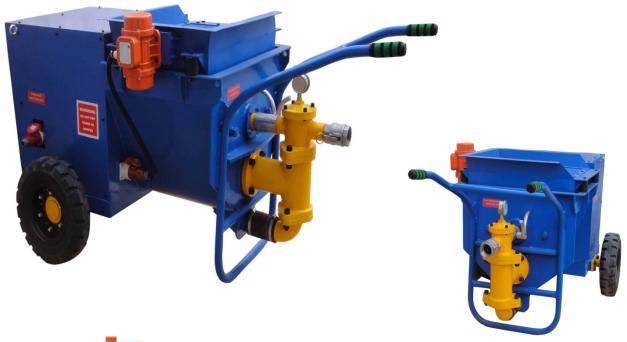

### LMP50/40 Mortar Spraying Machine

LMP50/40 Mortar Spraying Machine is a kind of piston and ball controlling pump, and the conveying line, piston and cylinder is specially designed and processed, so this machine is workable for high-pressure grouting/spraying mortar (the mixture of sand: cement: water). And it is successfully used in sealing, strengthening, stabilizing of rock and soil, tunneling, building hydro-power project, etc, and also used for spraying mortar in construction and 3D Panel, etc.

#### Feature:

Single piston with single-acting.

Ball valve

Mechanical transmission

Integrate pump head and hopper

Prevent eduction and deposition together with the paddle agitating

#### **Technical data:**

| Technical data:    |  |  |  |
|--------------------|--|--|--|
| 50L/min            |  |  |  |
| 4MPa(40bar/580PSI) |  |  |  |
| 90mm               |  |  |  |
| 85mm               |  |  |  |
| 95/min             |  |  |  |
| 75mm               |  |  |  |
| 50mm               |  |  |  |
| 5mm                |  |  |  |
| 1: 3               |  |  |  |
| 5.5KW(Electric)    |  |  |  |
| Skid or Tyre       |  |  |  |
| 450kg              |  |  |  |
| 1715x1024x900(mm)  |  |  |  |
|                    |  |  |  |

## **Picture:**