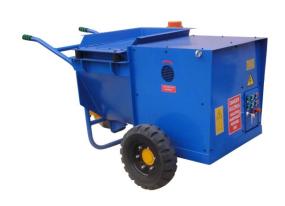

### LMP50/40 Mortar Spraying Machine

LMP50/40 Mortar Spraying Machine is a kind of piston and ball controlling pump, and the conveying line, piston and cylinder is specially designed and processed, so this machine is workable for high-pressure grouting/spraying mortar (the mixture of sand: cement: water). And it is successfully used in sealing, strengthening, stabilizing of rock and soil, tunneling, building hydro-power project, etc, and also used for spraying mortar in construction and 3D Panel, etc.

#### Feature:

Single piston with single-acting.

Ball valve

Mechanical transmission

Integrate pump head and hopper

Prevent eduction and deposition together with the paddle agitating

#### **Technical data:**

| Technical data:    |  |  |  |
|--------------------|--|--|--|
| 50L/min            |  |  |  |
| 4MPa(40bar/580PSI) |  |  |  |
| 90mm               |  |  |  |
| 85mm               |  |  |  |
| 95/min             |  |  |  |
| 75mm               |  |  |  |
| 50mm               |  |  |  |
| 5mm                |  |  |  |
| 1: 3               |  |  |  |
| 5.5KW(Electric)    |  |  |  |
| Skid or Tyre       |  |  |  |
| 450kg              |  |  |  |
| 1715x1024x900(mm)  |  |  |  |
|                    |  |  |  |

## **Picture:**