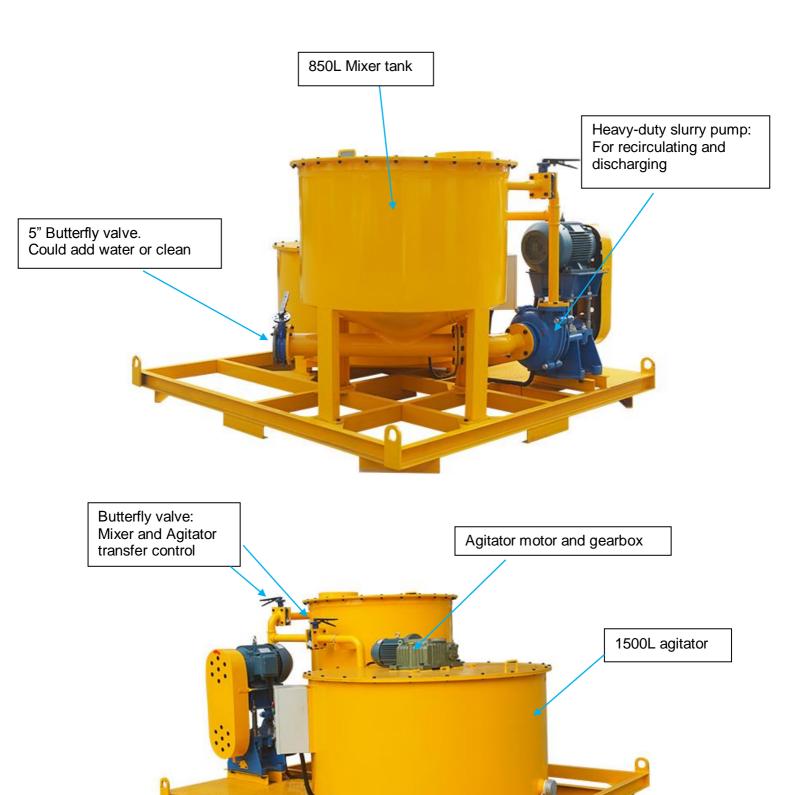

#### **Description:**

GMA850/1500E grout mixer and agitator is a skid mounted, colloidal grout unit. This system is designed to provide a continuous mixing operation. It is a combination consist of a steel sheet cylindrical mixer tank, heavy-duty slurry pump, and agitator tank, set-up on a strong base frame.

The water, cement and bentonite are mixed through a high speed vortex produced by a special pump. As soon as the mixing process is over, the mixing is transferred into the agitator. The slow stirring paddle prevents the grout from settling out of suspension and removes any air bubbles from the mix. Mixer and agitator is switch by using butterfly valve.

#### **Technical Parameter**

| Model                                                                        | LMA850/1500E     |
|------------------------------------------------------------------------------|------------------|
| Output                                                                       | 11~14m3/h        |
| Mixer volume                                                                 | 850L             |
| Agitator volume                                                              | 1500L            |
| Pump delivery output                                                         | 700L/min         |
| Motor power                                                                  | 11+3 Kw          |
| Overall dimension                                                            | 2200*2750*1600mm |
| Weight                                                                       | 1600KG           |
| We reserve the right to change technical specifications without prior notice |                  |

### Pictures: