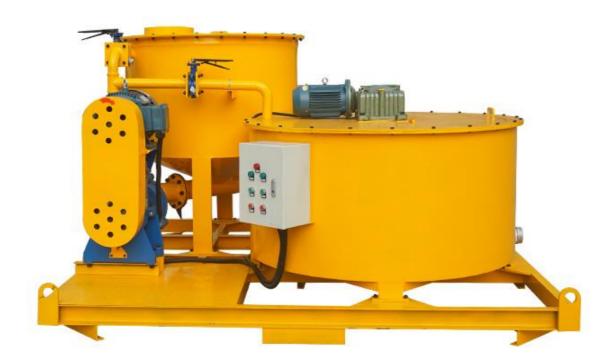

#### **Description:**

GMA850/1500E grout mixer and agitator is a skid mounted, colloidal grout unit. This system is designed to provide a continuous mixing operation. It is a combination consist of a steel sheet cylindrical mixer tank, heavy-duty slurry pump, and agitator tank, set-up on a strong base frame.

The water, cement and bentonite are mixed through a high speed vortex produced by a special pump. As soon as the mixing process is over, the mixing is transferred into the agitator. The slow stirring paddle prevents the grout from settling out of suspension and removes any air bubbles from the mix. Mixer and agitator is switch by using butterfly valve.

### Pictures: