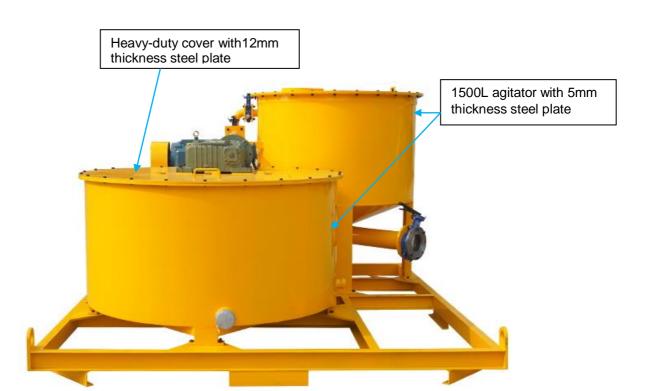

#### **Description:**

GMA850/1500E grout mixer and agitator is a skid mounted, colloidal grout unit. This system is designed to provide a continuous mixing operation. It is a combination consist of a steel sheet cylindrical mixer tank, heavy-duty slurry pump, and agitator tank, set-up on a strong base frame.

The water, cement and bentonite are mixed through a high speed vortex produced by a special pump. As soon as the mixing process is over, the mixing is transferred into the agitator. The slow stirring paddle prevents the grout from settling out of suspension and removes any air bubbles from the mix. Mixer and agitator is switch by using butterfly valve.

#### **Technical Parameter**

| Model                                                                        | LMA850/1500E     |
|------------------------------------------------------------------------------|------------------|
| Output                                                                       | 11~14m3/h        |
| Mixer volume                                                                 | 850L             |
| Agitator volume                                                              | 1500L            |
| Pump delivery output                                                         | 700L/min         |
| Motor power                                                                  | 11+3 Kw          |
| Overall dimension                                                            | 2200*2750*1600mm |
| Weight                                                                       | 1600KG           |
| We reserve the right to change technical specifications without prior notice |                  |

### Pictures: