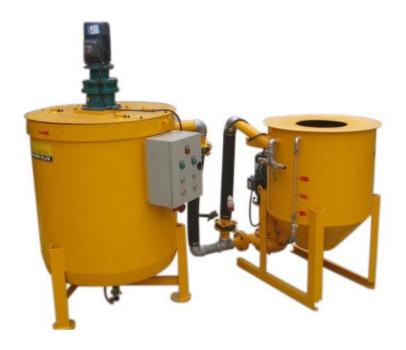

## LMA250-700 CEMENT MIXER AND AGITATOR

### **Brief instruction:**

LMA250-700 cement mixer&agitator is a combination of mixer and agitator, it is specially design for continuous cement mixing and grouting in ground/underground engineering. It can fast mix water, cement and additive, then the mixed slurry can be stored into a 700 liters agitator, thus the mixing work can continuously be done.

#### **Pictures:**

**LEAD EQUIPMENT CO., LTD.**Xisihuan Ring-Road East, Tielu, Xushui Town, Zhongyuan District, Zhengzhou City, China.

Website:www.leadcrete.com E-Mail: sales@leadcrete.com

TEL.:+86-371-63902781 FAX: +86-371-63902781