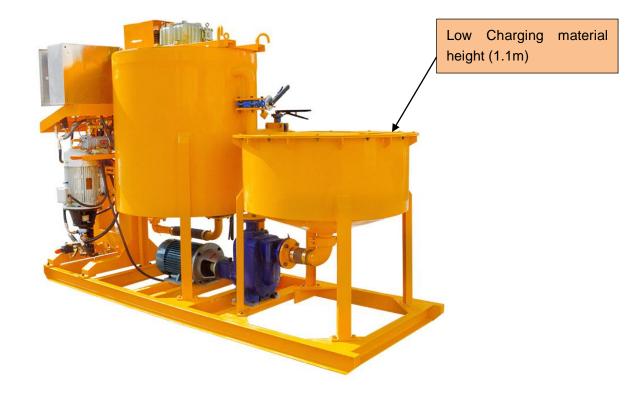

### Feature:

- > One and Two-oil gear pump to get large output and high pressure in one pump
- Single Piston and two-acting;
- Vertical type pump with compact size
- Hydraulic drive
  Safely releasing pressure when pumping block
- Ball valve
- > up to 5mm particle size
- Low flow pressure surge system
- > Lower charging material height for mixer
- > High-speed Colloidal Grout Mixer