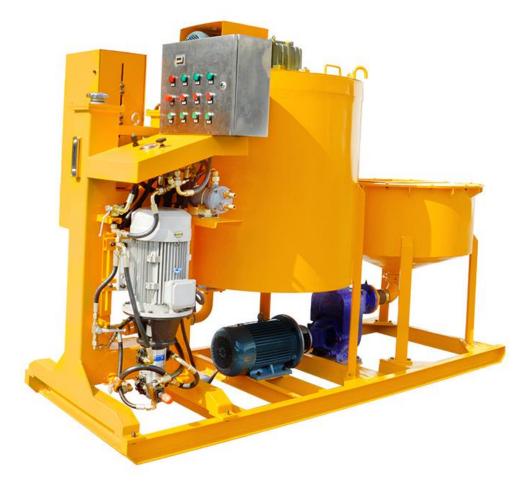

#### Description:

**LGP250/700/75PI-E** grout station is a combination of mixer, agitator and grout pump in one base frame. It is mainly used to be made bentonite slurry, cement slurry, etc., in the application highway, railway, hydropower, construction, mining and other ground and underground construction.

High speed vortex mixer ensures mix quickly and evenly. Water, cement or bentonite is quickly mixed into homogeneous slurry. Then the mixed slurry was delivered to the agitator. Grout pump injects from the mixing drum (storage tank). This ensures a continuous mixing and grouting operations. The grouting plant is hydraulic drive with electric motor. Grouting pressure and displacement is adjustable. Compact size and it is easy to operate. It also takes up a small space.

# Specification:

| Description                                                  | Data                                                                |
|--------------------------------------------------------------|---------------------------------------------------------------------|
| Grout Station model                                          | LGP250-700-75PI-E                                                   |
| Dimensions                                                   | 2710*1100*1820mm                                                    |
| Weight                                                       | 1060kg                                                              |
| Mixer                                                        |                                                                     |
| Capacity                                                     | 250L                                                                |
| Recycling Pump                                               | 1100L/min                                                           |
| Suitable water/cement ratio                                  | ≥0.5:1                                                              |
| Motor Power                                                  | 7.5Kw                                                               |
| Rated Rev.                                                   | 1450rpm                                                             |
| Agitator                                                     |                                                                     |
| Capacity                                                     | 700L                                                                |
| Motor model                                                  | 1.5KW                                                               |
| Rated Rev.                                                   | 36rpm                                                               |
| Pump(vertical compact hydraulic grout pump, two oil gearbox) |                                                                     |
| Output/pressure                                              | Low pressure:0-75L/min,0-50bar<br>High Pressure:0-40L/min, 0-100bar |
| Power                                                        | 7.5Kw                                                               |