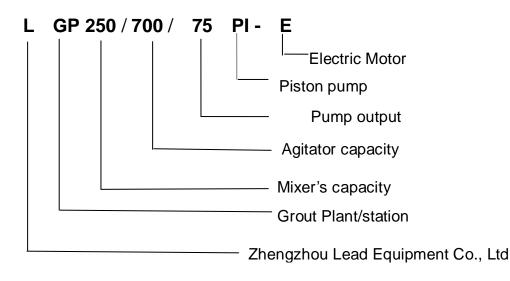

uickly mixed into homogeneous slurry. Then the mixed slurry was delivered to the agitator. Grout pump injects from the mixing drum (storage tank). This ensures a continuous mixing and grouting operations. The grouting plant is hydraulic drive with electric motor. Grouting pressure and displacement is adjustable. Compact size and it is easy to operate. It also takes up a small space.

### Feature:

- > One and Two-oil gear pump to get large output and high pressure in one pump
- Single Piston and two-acting;
- Vertical type pump with compact size
- Hydraulic drive
  Safely releasing pressure when pumping block
- Ball valve
- > up to 5mm particle size
- Low flow pressure surge system
- > Lower charging material height for mixer
- > High-speed Colloidal Grout Mixer

### **Model Definition**





# Specification:

| Description                                                  | Data                                                                |
|--------------------------------------------------------------|---------------------------------------------------------------------|
| Grout Station model                                          | LGP250-700-75PI-E                                                   |
| Dimensions                                                   | 2710*1100*1820mm                                                    |
| Weight                                                       | 1060kg                                                              |
| Mixer                                                        |