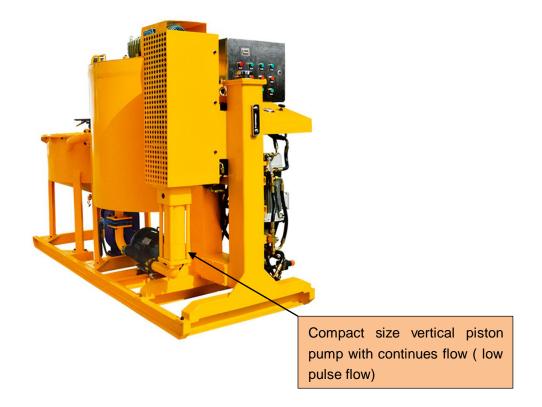

High speed vortex mixer ensures mix quickly and evenly. Water, cement or bentonite is quickly mixed into homogeneous slurry. Then the mixed slurry was delivered to the agitator. Grout pump injects from the mixing drum (storage tank). This ensures a continuous mixing and grouting operations. The grouting plant is hydraulic drive with electric motor. Grouting pressure and displacement is adjustable. Compact size and it is easy to operate. It also takes up a small space.

### Feature:

- > One and Two-oil gear pump to get large output and high pressure in one pump
- Single Piston and two-acting;
- Vertical type pump with compact size
- Hydraulic drive
  Safely releasing pressure when pumping block
- Ball valve
- > up to 5mm particle size
- Low flow pressure surge system
- > Lower charging material height for mixer
- > High-speed Colloidal Grout Mixer

LGP250/700/75PI-E Grout/Inject Station

Pressure and output is adjustable