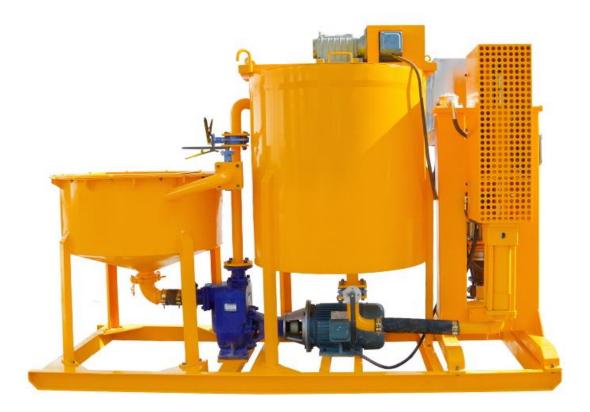

#### Description:

**LGP250/700/75PI-E** grout station is a combination of mixer, agitator and grout pump in one base frame. It is mainly used to be made bentonite slurry, cement slurry, etc., in the application highway, railway, hydropower, construction, mining and other ground and underground construction.

High speed vortex mixer ensures mix quickly and evenly. Water, cement or bentonite is quickly mixed into homogeneous slurry. Then the mixed slurry was delivered to the agitator. Grout pump injects from the mixing drum (storage tank). This ensures a continuous mixing and grouting operations. The grouting plant is hydraulic drive with electric motor. Grouting pressure and displacement is adjustable. Compact size and it is easy to operate. It also takes up a small space.