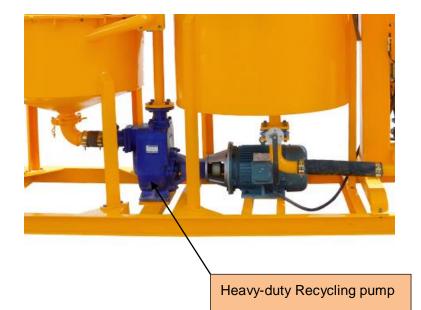

# Specification:

| Description                                                  | Data                                                                |
|--------------------------------------------------------------|---------------------------------------------------------------------|
| Grout Station model                                          | LGP250-700-75PI-E                                                   |
| Dimensions                                                   | 2710*1100*1820mm                                                    |
| Weight                                                       | 1060kg                                                              |
| Mixer                                                        |                                                                     |
| Capacity                                                     | 250L                                                                |
| Recycling Pump                                               | 1100L/min                                                           |
| Suitable water/cement ratio                                  | ≥0.5:1                                                              |
| Motor Power                                                  | 7.5Kw                                                               |
| Rated Rev.                                                   | 1450rpm                                                             |
| Agitator                                                     |                                                                     |
| Capacity                                                     | 700L                                                                |
| Motor model                                                  | 1.5KW                                                               |
| Rated Rev.                                                   | 36rpm                                                               |
| Pump(vertical compact hydraulic grout pump, two oil gearbox) |                                                                     |
| Output/pressure                                              | Low pressure:0-75L/min,0-50bar<br>High Pressure:0-40L/min, 0-100bar |
| Power                                                        | 7.5Kw                                                               |