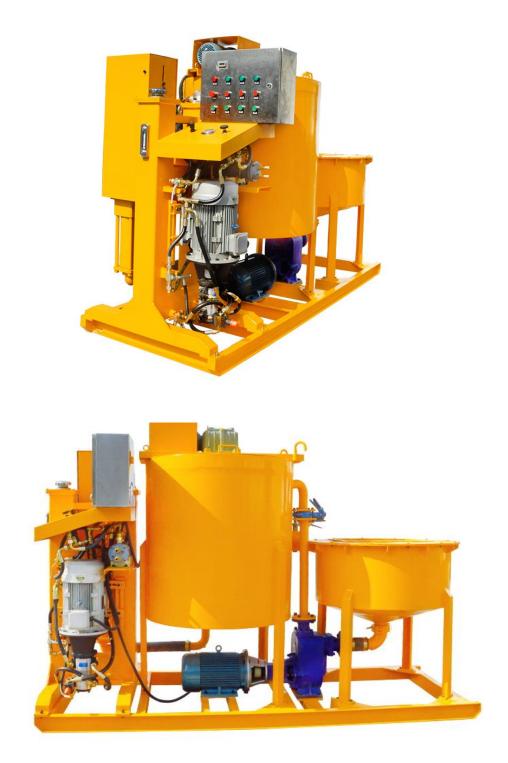

#### Description:

**LGP250/700/75PI-E** grout station is a combination of mixer, agitator and grout pump in one base frame. It is mainly used to be made bentonite slurry, cement slurry, etc., in the application highway, railway, hydropower, construction, mining and other ground and underground construction.

High speed vortex mixer ensures mix quickly and evenly. Water, cement or bentonite is quickly mixed into homogeneous slurry. Then the mixed slurry was delivered to the agitator. Grout pump injects from the mixing drum (storage tank). This ensures a continuous mixing and grouting operations. The grouting plant is hydraulic drive with electric motor. Grouting pressure and displacement is adjustable. Compact size and it is easy to operate. It also takes up a small space.

# Specification:

| Description                                                  | Data                                                                |
|--------------------------------------------------------------|---------------------------------------------------------------------|
| Grout Station model                                          | LGP250-700-75PI-E                                                   |
| Dimensions                                                   | 2710*1100*1820mm                                                    |
| Weight                                                       | 1060kg                                                              |
| Mixer                                                        |                                                                     |
| Capacity                                                     | 250L                                                                |
| Recycling Pump                                               | 1100L/min                                                           |
| Suitable water/cement ratio                                  | ≥0.5:1                                                              |
| Motor Power                                                  | 7.5Kw                                                               |
| Rated Rev.                                                   | 1450rpm                                                             |
| Agitator                                                     |                                                                     |
| Capacity                                                     | 700L                                                                |
| Motor model                                                  | 1.5KW                                                               |
| Rated Rev.                                                   | 36rpm                                                               |
| Pump(vertical compact hydraulic grout pump, two oil gearbox) |                                                                     |
| Output/pressure                                              | Low pressure:0-75L/min,0-50bar<br>High Pressure:0-40L/min, 0-100bar |
| Power                                                        | 7.5Kw                                                               |