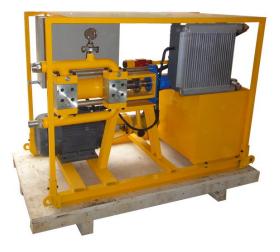

## LGH70&LGH90 High-Pressure Grouting Pump

LEC Hydraulic drive grouting pump are a universal high-pressure grouting pump and is used for grouting in soil, earth foundation stabilization, waterproofing, tunnel lining, underwater foundations, bridge decks, deep well casing, slope line grouting, etc.

·Single piston with double-acting.

·Hydraulic drive

·Compact structure

·Ball valve

## **Specification :**

| Item                                                                  | LGH70           | LGH90           |
|-----------------------------------------------------------------------|-----------------|-----------------|
| Rated Output                                                          | 0-70 L/Min      | 0-100 L/Min     |
| Rated Pressure                                                        | 10MPa(1450PSI)  | 10MPa(1450PSI)  |
| Cylinder Dia.                                                         | 110mm           | 110mm           |
| Stroke/Minute                                                         | 31              | 45              |
| Inlet Dia.                                                            | 38mm            | 38mm            |
| Outlet Dia.                                                           | 32mm            | 32mm            |
| Power Unit                                                            | 7.5kW           | 11kW            |
| Transmission                                                          | Hydraulic drive | Hydraulic drive |
| Chassis                                                               | Skid            | Skid            |
| Weight                                                                | 500Kg           | 600Kg           |
| Overall Dimension                                                     | 1600x800x1120mm | 1600x800x1120mm |
| Note: Single or Double Passageway are optional; Chassis: Skid or Tyre |                 |                 |