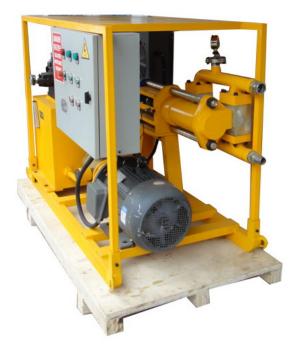

## LGH70&LGH90 High-Pressure Grouting Pump

LEC Hydraulic drive grouting pump are a universal high-pressure grouting pump and is used for grouting in soil, earth foundation stabilization, waterproofing, tunnel lining, underwater foundations, bridge decks, deep well casing, slope line grouting, etc.

·Single piston with double-acting.

·Hydraulic drive

·Compact structure

·Ball valve

## **Specification :**

| Item                                                                  | LGH70           | LGH90           |
|-----------------------------------------------------------------------|-----------------|-----------------|
| Rated Output                                                          | 0-70 L/Min      | 0-100 L/Min     |
| Rated Pressure                                                        | 10MPa(1450PSI)  | 10MPa(1450PSI)  |
| Cylinder Dia.                                                         | 110mm           | 110mm           |
| Stroke/Minute                                                         | 31              | 45              |
| Inlet Dia.                                                            | 38mm            | 38mm            |
| Outlet Dia.                                                           | 32mm            | 32mm            |
| Power Unit                                                            | 7.5kW           | 11kW            |
| Transmission                                                          | Hydraulic drive | Hydraulic drive |
| Chassis                                                               | Skid            | Skid            |
| Weight                                                                | 500Kg           | 600Kg           |
| Overall Dimension                                                     | 1600x800x1120mm | 1600x800x1120mm |
| Note: Single or Double Passageway are optional; Chassis: Skid or Tyre |                 |                 |