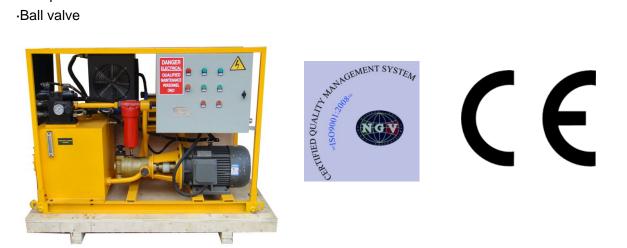

## LGH70&LGH90 High-Pressure Grouting Pump

LEC Hydraulic drive grouting pump are a universal high-pressure grouting pump and is used for grouting in soil, earth foundation stabilization, waterproofing, tunnel lining, underwater foundations, bridge decks, deep well casing, slope line grouting, etc.

·Single piston with double-acting.

·Hydraulic drive

·Compact structure

·Ball valve

## **Specification :**

| Item                                                                  | LGH70           | LGH90           |
|-----------------------------------------------------------------------|-----------------|-----------------|
| Rated Output                                                          | 0-70 L/Min      | 0-100 L/Min     |
| Rated Pressure                                                        | 10MPa(1450PSI)  | 10MPa(1450PSI)  |
| Cylinder Dia.                                                         | 110mm           | 110mm           |
| Stroke/Minute                                                         | 31              | 45              |
| Inlet Dia.                                                            | 38mm            | 38mm            |
| Outlet Dia.                                                           | 32mm            | 32mm            |
| Power Unit                                                            | 7.5kW           | 11kW            |
| Transmission                                                          | Hydraulic drive | Hydraulic drive |
| Chassis                                                               | Skid            | Skid            |
| Weight                                                                | 500Kg           | 600Kg           |
| Overall Dimension                                                     | 1600x800x1120mm | 1600x800x1120mm |
| Note: Single or Double Passageway are optional; Chassis: Skid or Tyre |                 |                 |