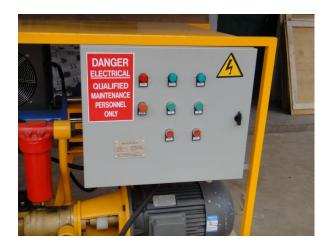

## LGH70&LGH90 High-Pressure Grouting Pump

LEC Hydraulic drive grouting pump are a universal high-pressure grouting pump and is used for grouting in soil, earth foundation stabilization, waterproofing, tunnel lining, underwater foundations, bridge decks, deep well casing, slope line grouting, etc.

·Single piston with double-acting.

·Hydraulic drive

·Compact structure

·Ball valve