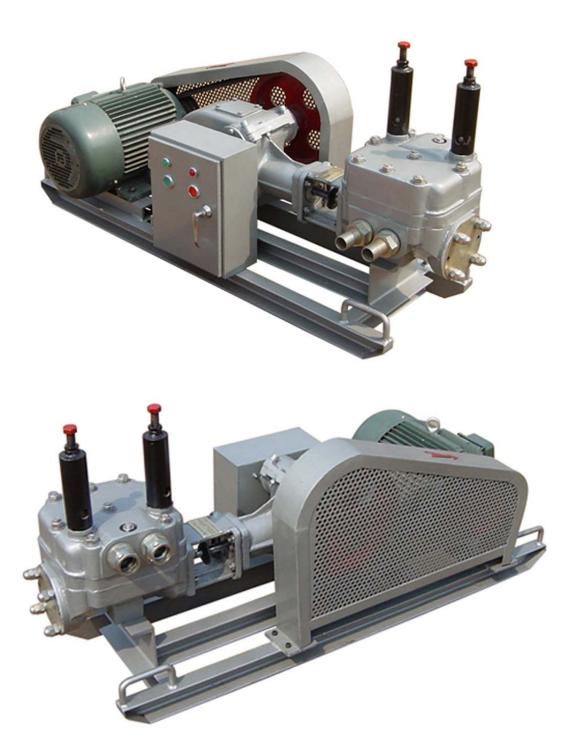

# LGD60/40 Medium-Pressure Dual-slurry Grouting Pump

Our grouting pumps provide widely range grouting pressure selection as well as the dependability and durability required on your job site. The grouting pumps are ideal for grouting-process in underground and civil applications.

#### Features:

- 1. Dual-slurry grouting pump
- 2. Single piston with double-acting
- 3. Gear reducer
- 4. Ball valve
- 5. Compact size
- 6. Iron-casting pump house

# Pump Picture: