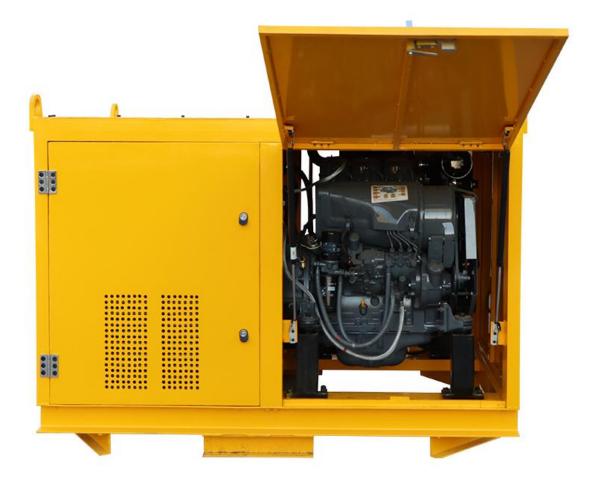

heat protection;

4. Diesel engine driven, suitable for construction site where power supply cannot be met. The motor has an overload protection function. Hydraulic system with oil temperature overheating protection.

| Description               | Parameter        |
|---------------------------|------------------|
| Туре                      | LBHPP15/55X2-30D |
| Pump displacement         | 32ml/r           |
| Export discharge          | 0-57.6L/min      |
| Hydraulic system pressure | 15MPa            |
| Outlet pressure           | 15MPa            |
| Diesel power              | 29KW             |
| Dimensions                | 1760X1150X1300mm |
| Weight                    | 960kg            |

#### Product Specification

#### Detail Part











## • Other Angle Pictures











## Zhengzhou Lead Equipment Co., Ltd.

Add: Xisihuan Ring-Road East, Tielu,Xiliu lake sub-district, Zhongyuan District, Zhengzhou, Henan Web: http://www.leadcrete.com E-Mail: sales@leadcrete.com TEL.: +86-371-63902781, 55019537 FAX:+86-371-63526676