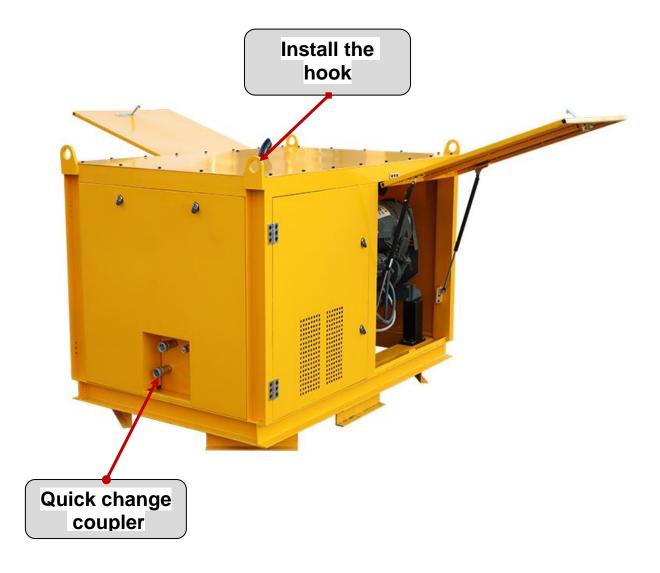

hydraulic system has oil temperature overheat protection;

4. Diesel engine driven, suitable for construction site where power supply cannot be met. The motor has an overload protection function. Hydraulic system with oil temperature overheating protection.

| Description               | Parameter        |
|---------------------------|------------------|
| Туре                      | LBHPP15/55X2-30D |
| Pump displacement         | 32ml/r           |
| Export discharge          | 0-57.6L/min      |
| Hydraulic system pressure | 15MPa            |
| Outlet pressure           | 15MPa            |
| Diesel power              | 29KW             |
| Dimensions                | 1760X1150X1300mm |
| Weight                    | 960kg            |

#### Product Specification

#### Detail Part











## • Other Angle Pictures











## Zhengzhou Lead Equipment Co., Ltd.

Add: Xisihuan Ring-Road East, Tielu,Xiliu lake sub-district, Zhongyuan District, Zhengzhou, Henan Web: http://www.leadcrete.com E-Mail: sales@leadcrete.com TEL.: +86-371-63902781, 55019537 FAX:+86-371-63526676