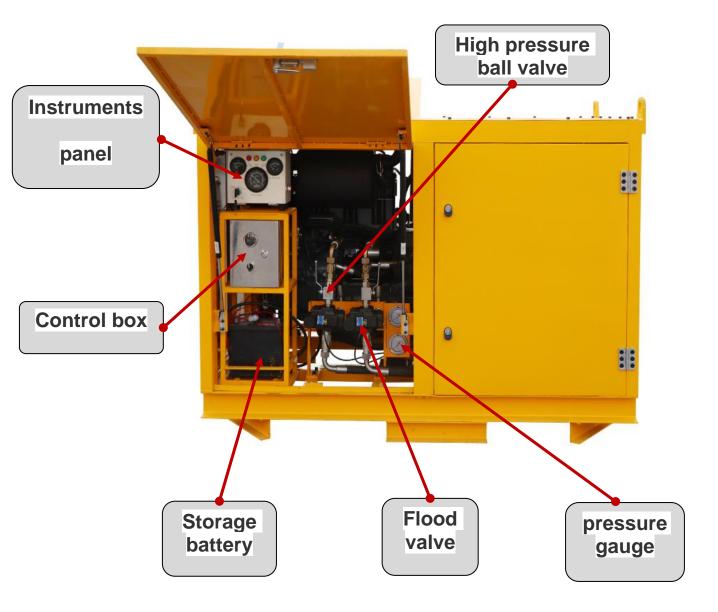

The hydraulic system has oil temperature overheat protection;

4. Diesel engine driven, suitable for construction site where power supply cannot be met. The motor has an overload protection function. Hydraulic system with oil temperature overheating protection.

| Description               | Parameter        |
|---------------------------|------------------|
| Туре                      | LBHPP15/55X2-30D |
| Pump displacement         | 32ml/r           |
| Export discharge          | 0-57.6L/min      |
| Hydraulic system pressure | 15MPa            |
| Outlet pressure           | 15MPa            |
| Diesel power              | 29KW             |
| Dimensions                | 1760X1150X1300mm |
| Weight                    | 960kg            |

#### Product Specification

#### Detail Part











## • Other Angle Pictures











## Zhengzhou Lead Equipment Co., Ltd.

Add: Xisihuan Ring-Road East, Tielu,Xiliu lake sub-district, Zhongyuan District, Zhengzhou, Henan Web: http://www.leadcrete.com E-Mail: sales@leadcrete.com TEL.: +86-371-63902781, 55019537 FAX:+86-371-63526676