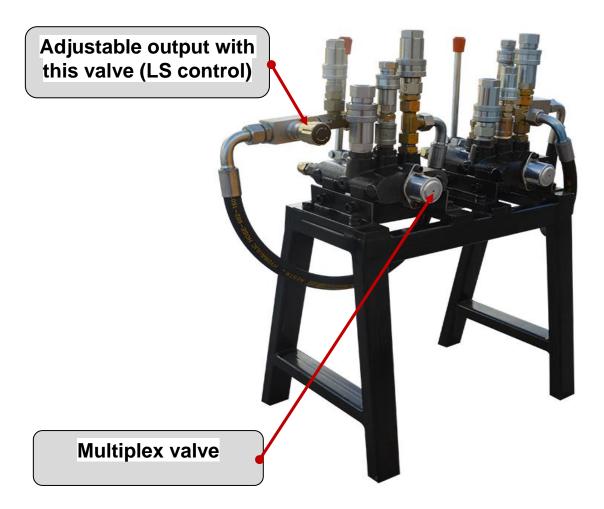

draulic system has oil temperature overheat protection;

4. Diesel engine driven, suitable for construction site where power supply cannot be met. The motor has an overload protection function. Hydraulic system with oil temperature overheating protection.

| Description               | Parameter        |
|---------------------------|------------------|
| Туре                      | LBHPP15/55X2-30D |
| Pump displacement         | 32ml/r           |
| Export discharge          | 0-57.6L/min      |
| Hydraulic system pressure | 15MPa            |
| Outlet pressure           | 15MPa            |
| Diesel power              | 29KW             |
| Dimensions                | 1760X1150X1300mm |
| Weight                    | 960kg            |

#### Product Specification

#### Detail Part











## • Other Angle Pictures











## Zhengzhou Lead Equipment Co., Ltd.

Add: Xisihuan Ring-Road East, Tielu,Xiliu lake sub-district, Zhongyuan District, Zhengzhou, Henan Web: http://www.leadcrete.com E-Mail: sales@leadcrete.com TEL.: +86-371-63902781, 55019537 FAX:+86-371-63526676