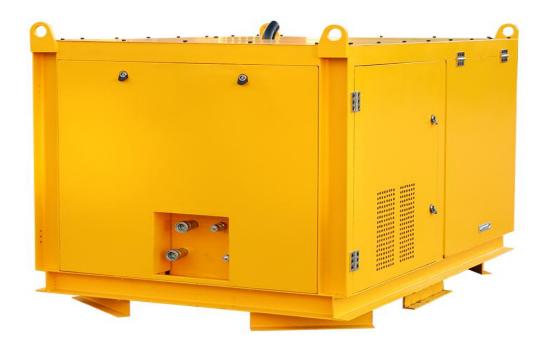

erheat protection;

4. Diesel engine driven, suitable for construction site where power supply cannot be met. The motor has an overload protection function. Hydraulic system with oil temperature overheating protection.

| Description               | Parameter        |
|---------------------------|------------------|
| Туре                      | LBHPP15/55X2-30D |
| Pump displacement         | 32ml/r           |
| Export discharge          | 0-57.6L/min      |
| Hydraulic system pressure | 15MPa            |
| Outlet pressure           | 15MPa            |
| Diesel power              | 29KW             |
| Dimensions                | 1760X1150X1300mm |
| Weight                    | 960kg            |

#### Product Specification

#### Detail Part











## • Other Angle Pictures











## Zhengzhou Lead Equipment Co., Ltd.

Add: Xisihuan Ring-Road East, Tielu,Xiliu lake sub-district, Zhongyuan District, Zhengzhou, Henan Web: http://www.leadcrete.com E-Mail: sales@leadcrete.com TEL.: +86-371-63902781, 55019537 FAX:+86-371-63526676