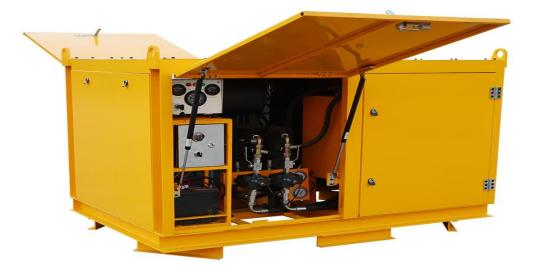

ure overheat protection;

4. Diesel engine driven, suitable for construction site where power supply cannot be met. The motor has an overload protection function. Hydraulic system with oil temperature overheating protection.

| Description               | Parameter        |
|---------------------------|------------------|
| Туре                      | LBHPP15/55X2-30D |
| Pump displacement         | 32ml/r           |
| Export discharge          | 0-57.6L/min      |
| Hydraulic system pressure | 15MPa            |
| Outlet pressure           | 15MPa            |
| Diesel power              | 29KW             |
| Dimensions                | 1760X1150X1300mm |
| Weight                    | 960kg            |

#### Product Specification

#### Detail Part











## • Other Angle Pictures











## Zhengzhou Lead Equipment Co., Ltd.

Add: Xisihuan Ring-Road East, Tielu,Xiliu lake sub-district, Zhongyuan District, Zhengzhou, Henan Web: http://www.leadcrete.com E-Mail: sales@leadcrete.com TEL.: +86-371-63902781, 55019537 FAX:+86-371-63526676