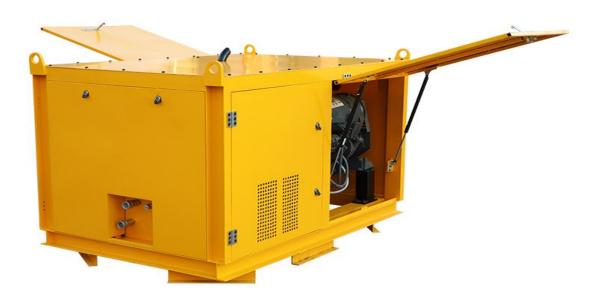

e overheat protection;

4. Diesel engine driven, suitable for construction site where power supply cannot be met. The motor has an overload protection function. Hydraulic system with oil temperature overheating protection.

| Description               | Parameter        |
|---------------------------|------------------|
| Туре                      | LBHPP15/55X2-30D |
| Pump displacement         | 32ml/r           |
| Export discharge          | 0-57.6L/min      |
| Hydraulic system pressure | 15MPa            |
| Outlet pressure           | 15MPa            |
| Diesel power              | 29KW             |
| Dimensions                | 1760X1150X1300mm |
| Weight                    | 960kg            |

#### Product Specification

#### Detail Part











## • Other Angle Pictures











## Zhengzhou Lead Equipment Co., Ltd.

Add: Xisihuan Ring-Road East, Tielu,Xiliu lake sub-district, Zhongyuan District, Zhengzhou, Henan Web: http://www.leadcrete.com E-Mail: sales@leadcrete.com TEL.: +86-371-63902781, 55019537 FAX:+86-371-63526676