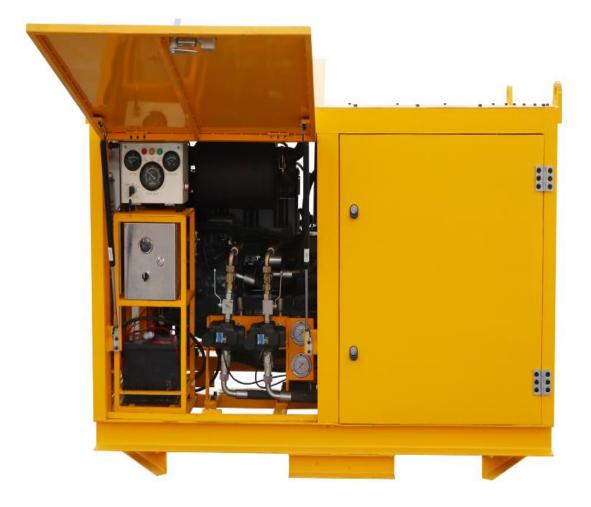

# LBHPP15/55X2-30D Hydraulic Power Unit



## Product Description:

LBHPP15/55X2-30D is an all hydraulic pumping station driven by diesel engine. Equipped with cooling system, filtration system, pressure regulating system, pressure and temperature indication and valve control. It is mainly used for pumping and grouting of mud and other mud mixtures to provide power. The product is compact, easy to operate and does not take up space.

### Product Feature

1. Compact size, simple structure, easy to operate and maintain;

2. Few spare parts and low maintenance cost;

3. The motor has overload protection function. The hydraulic system has oil temperature overheat protection;

4. Diesel engine driven, suitable for construction site where power supply cannot be met. The motor has an overload protection function. Hydraulic system with o