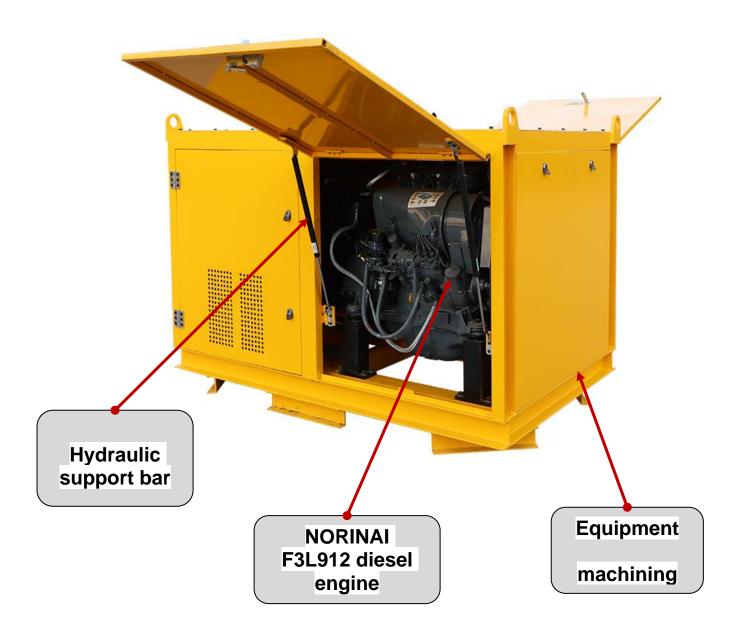

e hydraulic system has oil temperature overheat protection;

4. Diesel engine driven, suitable for construction site where power supply cannot be met. The motor has an overload protection function. Hydraulic system with oil temperature overheating protection.

| Description               | Parameter        |
|---------------------------|------------------|
| Туре                      | LBHPP15/55X2-30D |
| Pump displacement         | 32ml/r           |
| Export discharge          | 0-57.6L/min      |
| Hydraulic system pressure | 15MPa            |
| Outlet pressure           | 15MPa            |
| Diesel power              | 29KW             |
| Dimensions                | 1760X1150X1300mm |
| Weight                    | 960kg            |

#### Product Specification

#### Detail Part











## • Other Angle Pictures











## Zhengzhou Lead Equipment Co., Ltd.

Add: Xisihuan Ring-Road East, Tielu,Xiliu lake sub-district, Zhongyuan District, Zhengzhou, Henan Web: http://www.leadcrete.com E-Mail: sales@leadcrete.com TEL.: +86-371-63902781, 55019537 FAX:+86-371-63526676