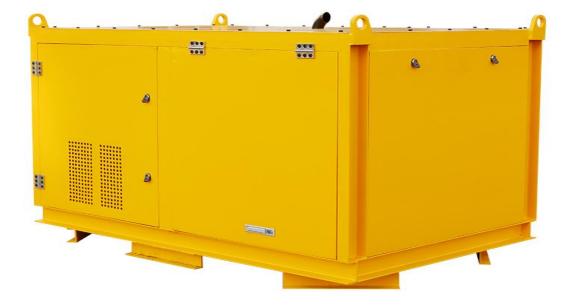

overheat protection;

4. Diesel engine driven, suitable for construction site where power supply cannot be met. The motor has an overload protection function. Hydraulic system with oil temperature overheating protection.

| Description               | Parameter        |
|---------------------------|------------------|
| Туре                      | LBHPP15/55X2-30D |
| Pump displacement         | 32ml/r           |
| Export discharge          | 0-57.6L/min      |
| Hydraulic system pressure | 15MPa            |
| Outlet pressure           | 15MPa            |
| Diesel power              | 29KW             |
| Dimensions                | 1760X1150X1300mm |
| Weight                    | 960kg            |

#### Product Specification

#### Detail Part











## • Other Angle Pictures











## Zhengzhou Lead Equipment Co., Ltd.

Add: Xisihuan Ring-Road East, Tielu,Xiliu lake sub-district, Zhongyuan District, Zhengzhou, Henan Web: http://www.leadcrete.com E-Mail: sales@leadcrete.com TEL.: +86-371-63902781, 55019537 FAX:+86-371-63526676