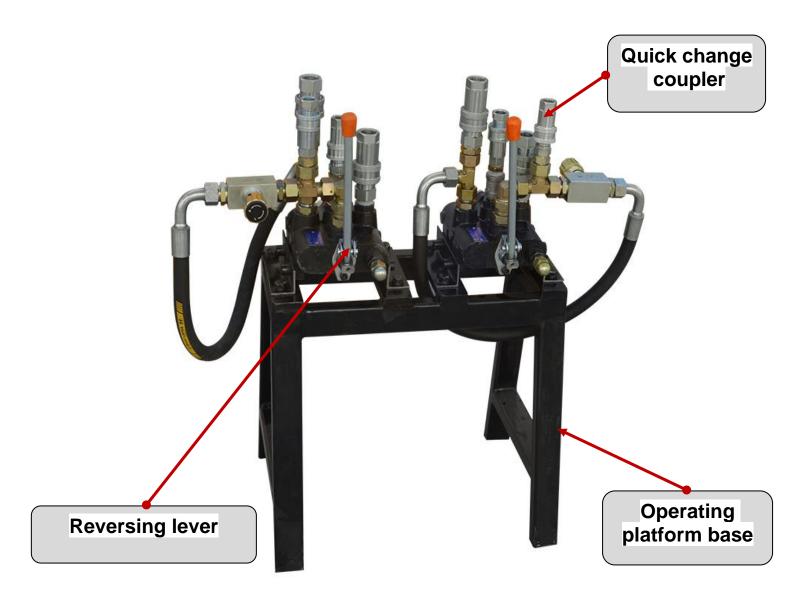

aulic system has oil temperature overheat protection;

4. Diesel engine driven, suitable for construction site where power supply cannot be met. The motor has an overload protection function. Hydraulic system with oil temperature overheating protection.

| Description               | Parameter        |
|---------------------------|------------------|
| Туре                      | LBHPP15/55X2-30D |
| Pump displacement         | 32ml/r           |
| Export discharge          | 0-57.6L/min      |
| Hydraulic system pressure | 15MPa            |
| Outlet pressure           | 15MPa            |
| Diesel power              | 29KW             |
| Dimensions                | 1760X1150X1300mm |
| Weight                    | 960kg            |

#### Product Specification

#### Detail Part











## • Other Angle Pictures











## Zhengzhou Lead Equipment Co., Ltd.

Add: Xisihuan Ring-Road East, Tielu,Xiliu lake sub-district, Zhongyuan District, Zhengzhou, Henan Web: http://www.leadcrete.com E-Mail: sales@leadcrete.com TEL.: +86-371-63902781, 55019537 FAX:+86-371-63526676