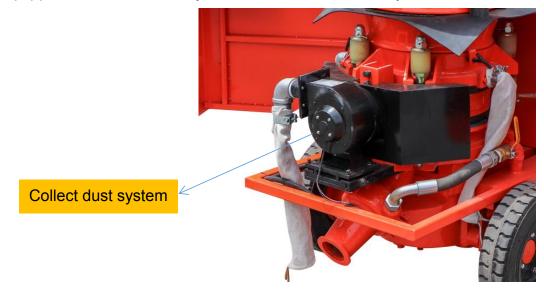

Rev. LZ-1.5ER Refractory Gunning Machine Catalogue / June. 2022

★Bag Cutter and High Hopper with vibrator.

 $\star$  Equipped with collect dust system, environmental friendly.

★ Heavy-duty solid wheels, easy to move in harsh conditions.