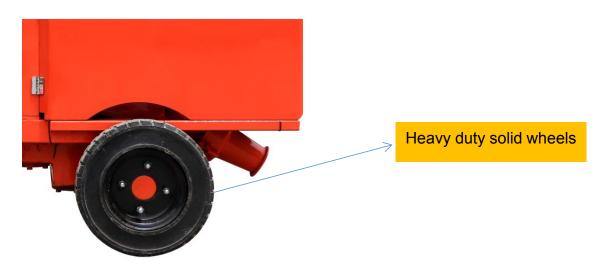

Rev. LZ-1.5ER Refractory Gunning Machine Catalogue / June. 2022

★Bag Cutter and High Hopper with vibrator.

 $\star$  Equipped with collect dust system, environmental friendly.

★ Heavy-duty solid wheels, easy to move in harsh conditions.