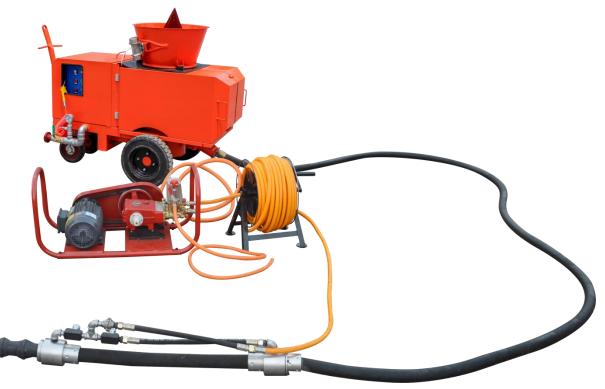

### A complete set of refractory gunning machine

#### The standard configuration:

LZ-1.5ER main machine High pressure water pump Water hose 50m length Conveying Hose ID32/38mm 15m length Pre-dampening nozzle assy