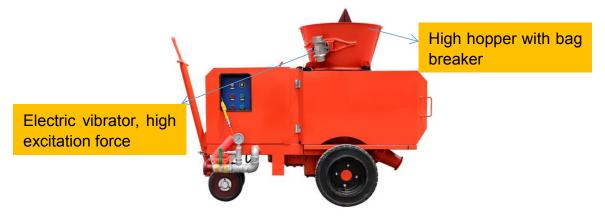

Rev. LZ-1.5ER Refractory Gunning Machine Catalogue / June. 2022

★Bag Cutter and High Hopper with vibrator.

 $\star$  Equipped with collect dust system, environmental friendly.

★ Heavy-duty solid wheels, easy to move in harsh conditions.

 $\star$  Coupling and clamps are optional as below

★ Premium Grade Blast hose used as conveying hose

★ Light weight Nozzle for refractory materials and castable