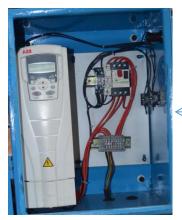

#### Feature

★LZ-1.5ER is straight chamber rotor type refractory gunning machine.

★ Rotor system could change different size rotor body, achieve different output capacity from 0.7m3/h to 3m3/h.

 $\star$ Variable output with ABB variable-frequency drive.