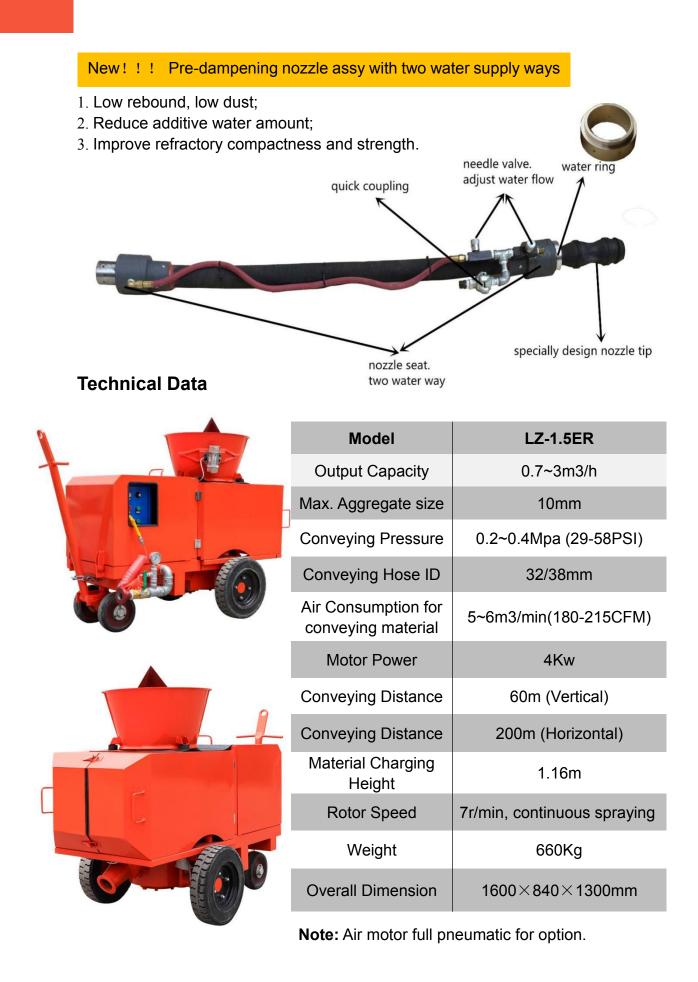

# LZ-1.5ER Electric Motor

## **Refractory Gunning Machine**

#### Description

LZ-1.5ER Refractory dry gunning machine for refractory installation is specifically designed for refractory dry mix shotcrete applications, as well as for concrete shotcrete application.

#### Feature

★LZ-1.5ER is straight chamber rotor type refractory gunning machine.

★ Rotor system could change different size rotor body, achieve different output capacity from 0.7m3/h to 3m3/h.

 $\star$ Variable output with ABB variable-frequency drive.

Rev. LZ-1.5ER Refractory Gunning Machine Catalogue / June. 2022

★Bag Cutter and High Hopper with vibrator.

 $\star$  Equipped with collect dust system, environmental friendly.

★ Heavy-duty solid wheels, easy to move in harsh conditions.

 $\star$  Coupling and clamps are optional as below

★ Premium Grade Blast hose used as conveying hose

★ Light weight Nozzle for refractory materials and castable

#### The standard configuration:

LZ-1.5ER main machine High pressure water pump Water hose 50m length Conveying Hose ID32/38mm 15m length Pre-dampening nozzle assy