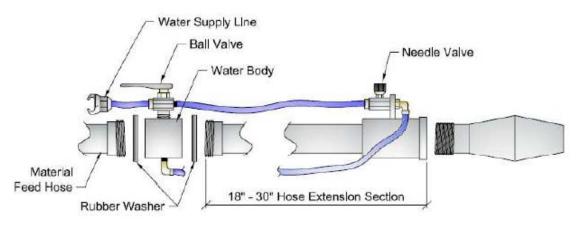

#### The standard configuration:

LZ-1.5ER main machine High pressure water pump Water hose 50m length Conveying Hose ID32/38mm 15m length Pre-dampening nozzle assy