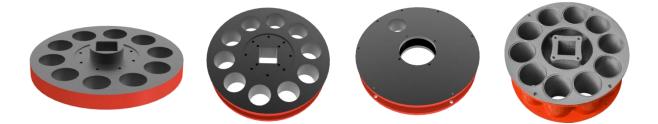

#### Feature

★LZ-1.5ER is straight chamber rotor type refractory gunning machine.

★ Rotor system could change different size rotor body, achieve different output capacity from 0.7m3/h to 3m3/h.

 $\star$ Variable output with ABB variable-frequency drive.