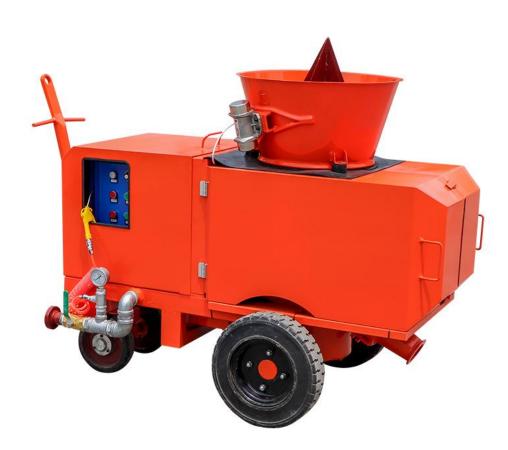

#### Description

LZ-1.5ER Refractory dry gunning machine for refractory installation is specifically designed for refractory dry mix shotcrete applications, as well as for concrete shotcrete application.

#### Feature

★LZ-1.5ER is straight chamber rotor type refractory gunning machine.

★ Rotor system could change different size rotor body, achieve different output capacity from 0.7m3/h to 3m3/h.

 $\star$ Variable output with ABB variable-frequency drive.

Rev. LZ-1.5ER Refractory Gunning Machine Catalogue / June. 2022

★Bag Cutter and High Hopper with vibrator.

 $\star$  Equipped with collect dust system, environmental friendly.

★ Heavy-duty solid wheels, easy to move in harsh conditions.

 $\star$  Coupling and clamps are optional as below

★ Premium Grade Blast hose used as conveying hose

★ Light weight Nozzle for refractory materials and castable