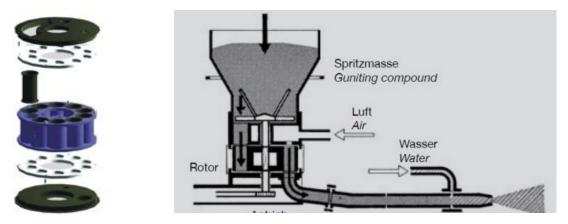

#### Feature

★LZ-1.5ER is straight chamber rotor type refractory gunning machine.

★ Rotor system could change different size rotor body, achieve different output capacity from 0.7m3/h to 3m3/h.

 $\star$ Variable output with ABB variable-frequency drive.