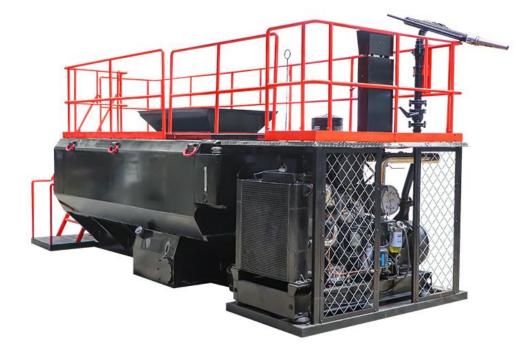

#### **Product Description**

Leadcrete LHS08100A easy lawn hydroseeder is the most robust member of our hydroseeder family designed to meet the needs of middle-scale jobsites and demanding seeding applications. This unit has the power and output capacity to handle middle size mine reclamation, highways, and commercial sites with new conveniences, greater versatility and increased operator efficiencies.

The LHS08100A easy lawn hydroseeder features a large centrifugal slurry pump, coupled with a powerful diesel engine to provide potent pump output, intense pressure and unmatched slurry discharge distances. The unit is also equipped with an independently controlled pump/ agitator operation; mechanical paddle agitation; liquid recirculation; hydraulic hose reel; and a hefty hydraulic system.