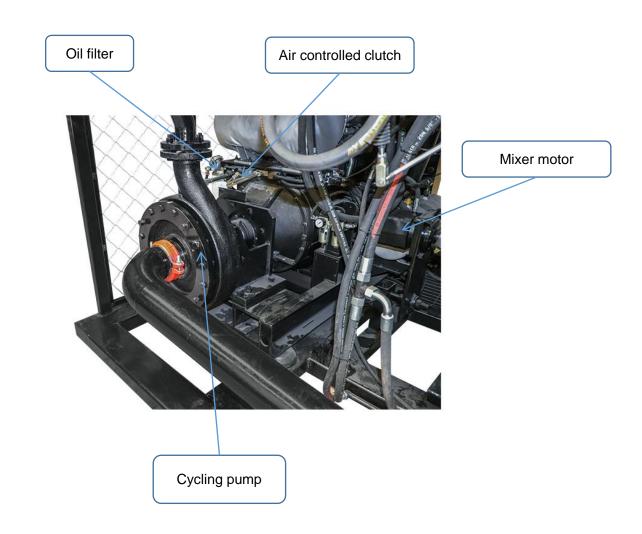

#### Main component

The LHS08100A easy lawn hydroseeder features a large centrifugal slurry pump, coupled with a powerful diesel engine to provide potent pump output, intense pressure and unmatched slurry discharge distances. The unit is also equipped with an independently controlled pump/ agitator operation; mechanical paddle agitation; liquid recirculation; hydraulic hose reel; and a hefty hydraulic system.

#### **Main Features**

- Chassis of hydroseeder machine is welded with a 160\*80\*6 rectangular tube. Tank is folded by 8mm steel plate. These ensure the overall strength and durability of the machine, and also stable transportation.
- Air controlled clutch, high safety factor and long service life.
- Mechanical paddle agitator, which is convenient to use, high transmission efficiency, easy maintenance for workers, and easy to operate.
- Driven by diesel engine, low fuel consumption, convenient operation and easy maintenance, reducing use and working costs.
- Equipped with a 360° freely rotating universal nozzle, and also equipped with long and short and fan-shaped nozzles and pilot valves, which are convenient to exchange according to different working surfaces.
- Hydraulic driven hose reel with 60 meters hose capacity.
- Special designed slurry centrifugal pump, which can spray viscous materials from the nozzle with up to 70m discharge distance.