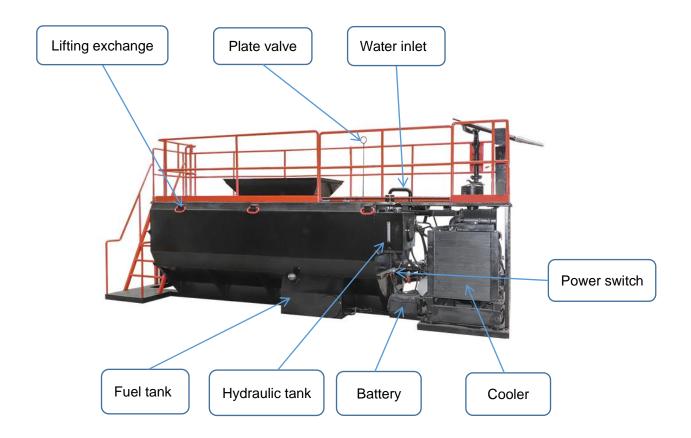

|
| Agitator drive          | Reversible, variable speed hydraulic motor drive (0-130rpm)                                             |
| Discharge distance      | Up to 70m (230ft) from discharge tower                                                                  |
| Hose reel               | Hydraulic driven with reversible, variable speed                                                        |
| Dimensions              | 5875x2150x2750mm                                                                                        |
| Weight                  | 4850kg                                                                                                  |

Copyright©Zhengzhou Lead Equipment Co., Ltd.

Rev. LHS08100A Catalogue-eng./05/14





#### Main component



























### Zhengzhou Lead Equipment Co., Ltd.

Add: Xisihuan Ring-Road East, Tielu,Xiliu lake sub-district, Zhongyuan District, Zhengzhou,Henan Web: http://www.leadcrete.com E-Mail: sales@leadcrete.com TEL.: +86-371-63902781, 55019537 FAX: +86-371-63526676