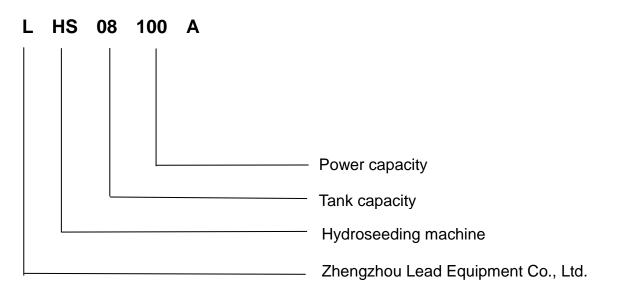

achine, and also stable transportation.
- Air controlled clutch, high safety factor and long service life.
- Mechanical paddle agitator, which is convenient to use, high transmission efficiency, easy maintenance for workers, and easy to operate.
- Driven by diesel engine, low fuel consumption, convenient operation and easy maintenance, reducing use and working costs.
- Equipped with a 360° freely rotating universal nozzle, and also equipped with long and short and fan-shaped nozzles and pilot valves, which are convenient to exchange according to different working surfaces.
- Hydraulic driven hose reel with 60 meters hose capacity.
- Special designed slurry centrifugal pump, which can spray viscous materials from the nozzle with up to 70m discharge distance.





#### **Model Definition**



## **Specification**

| Name                    | Data                                                                                                    |
|-------------------------|---------------------------------------------------------------------------------------------------------|
| Туре                    | LHS08100A easy lawn hydroseeder                                                                         |
| Diesel power            | 103KW @ 2200rpm                                                                                         |
| Tank effective capacity | 8m <sup>3</sup> (2114gallon)                                                                            |
| Centrifugal pump        | 5"X2-1/2" (12.7cmx6.4cm), 100m <sup>3</sup> /h (440gpm) @ 10bar (145psi),<br>1