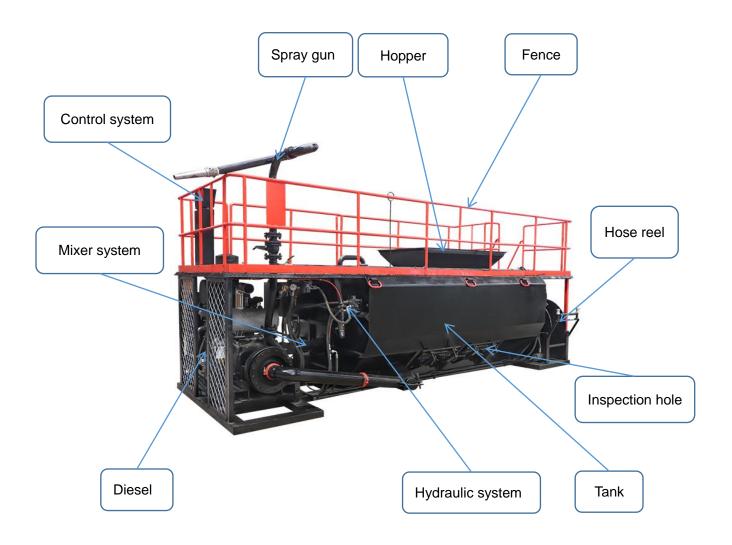

|
| Agitator drive          | Reversible, variable speed hydraulic motor drive (0-130rpm)                                             |
| Discharge distance      | Up to 70m (230ft) from discharge tower                                                                  |
| Hose reel               | Hydraulic driven with reversible, variable speed                                                        |
| Dimensions              | 5875x2150x2750mm                                                                                        |
| Weight                  | 4850kg                                                                                                  |

Copyright©Zhengzhou Lead Equipment Co., Ltd.

Rev. LHS08100A Catalogue-eng./05/14





#### Main component



























### Zhengzhou Lead Equipment Co., Ltd.

Add: Xisihuan Ring-Road East, Tielu,Xiliu lake sub-district, Zhongyuan District, Zhengzhou,Henan Web: http://www.leadcrete.com E-Mail: sales@leadcrete.com TEL.: +86-371-63902781, 55019537 FAX: +86-371-63526676