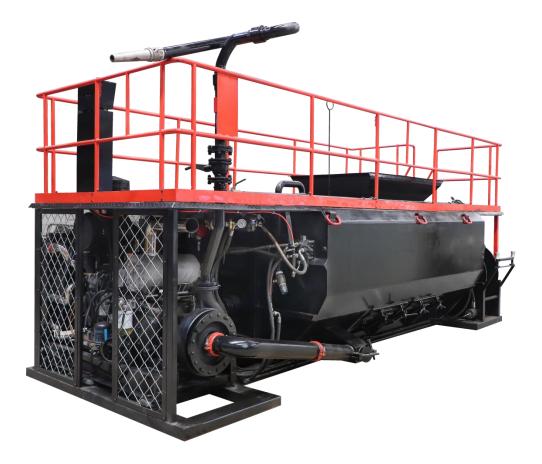

#### **Product Description**

Leadcrete LHS08100A easy lawn hydroseeder is the most robust member of our hydroseeder family designed to meet the needs of middle-scale jobsites and demanding seeding applications. This unit has the power and output capacity to handle middle size mine reclamation, highways, and commercial sites with new conveniences, greater versatility and increased operator efficiencies.

The LHS08100A easy lawn hydroseeder features a large centrifugal slurry pump, coupled with a powerful diesel engine to provide potent pump output, intense pressure and unmatched slurry discharge distances. The unit is also equipped with an independently controlled pump/ agitator operation; mechanical paddle agitation; liquid recirculation; hydraulic hose reel; and a hefty hydraulic system.