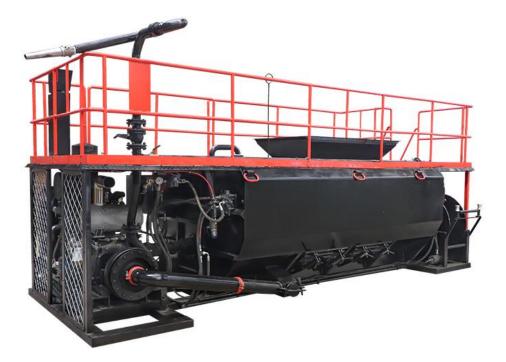

#### **Product Description**

Leadcrete LHS08100A easy lawn hydroseeder is the most robust member of our hydroseeder family designed to meet the needs of middle-scale jobsites and demanding seeding applications. This unit has the power and output capacity to handle middle size mine reclamation, highways, and commercial sites with new conveniences, greater versatility and increased operator efficiencies.

The LHS08100A easy lawn hydroseeder features a large centrifugal slurry pump, coupled with a powerful diesel engine to provide potent pump output, intense pressure and unmatched slurry discharge distances. The unit is also equipped with an independently controlled pump/ agitator operation; mechanical paddle agitation; liquid recirculation; hydraulic hose reel; and a hefty hydraulic system.