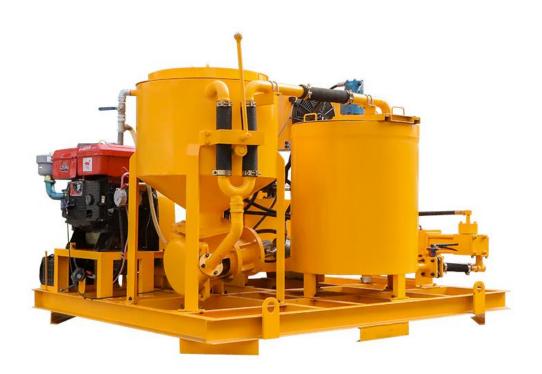

### **Product Description**

LGP220/350/50DPI-D injection grouting system is an updated machine, based on our existing grouting station, as well as, is a combination of mixer, agitator and grout pump in one base frame. It is mainly used to be made bentonite slurry, cement slurry, etc., in the application highway, railway, hydropower, construction, mining and other ground and underground construction.

High-speed, high-shear colloidal mixer cause a vortex flow to ensures mix quickly and evenly. Water, cement or bentonite is quickly mixed into a homogeneous slurry. Then the mixed slurry was delivered to the agitator. Grout pump injects from the mixing drum (storage tank). This ensures a continuous mixing and grouting operations. The injection grouting system is hydraulic drive with electric motor. Grouting pressure and displacement is adjustable. Compact size and it is easy to operate. It also takes up a small space.

## **Specification**

| Name          |               | Data                                         |
|---------------|---------------|----------------------------------------------|
| Туре          |               | LGP220/350/50DPI-D injection grouting system |
| Mixer         | Volume        | 220L                                         |
|               | Speed         | 1500rpm                                      |
| Agitator      | Volume        | 350L                                         |
|               | Speed         | 36rpm                                        |
| Grouting pump | Pump pressure | 0-30bar                                      |
|               | Pump output   | 0-50L/min                                    |
| Dimension     | Dimension     | 2400×2000×1620mm                             |
|               | Weight        | 1550kg                                       |