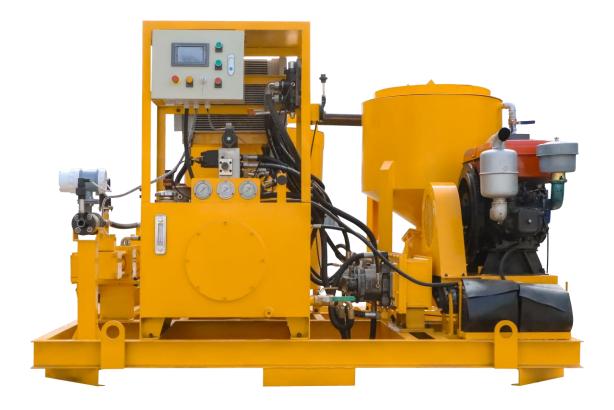

### **Product Description**

LGP220/350/50DPI-D injection grouting system is an updated machine, based on our existing grouting station, as well as, is a combination of mixer, agitator and grout pump in one base frame. It is mainly used to be made bentonite slurry, cement slurry, etc., in the application highway, railway, hydropower, construction, mining and other ground and underground construction.

High-speed, high-shear colloidal mixer cause a vortex flow to ensures mix quickly and evenly. Water, cement or bentonite is quickly mixed into a homogeneous slurry. Then the mixed slurry was delivered to the agitator. Grout pump injects from the mixing drum (storage tank). This ensures a continuous mixing and grouting operations. The injection grouting system is hydraulic drive with electric motor. Grouting pressure and displacement is adjustable. Compact size and it is easy to operate. It also takes up a small space.

#### **Main Features**

- ◆ Double cylinders piston pump with single acting to ensure the continuous slurry flowing (small pulse) and not easily leaking compared with the double acting piston pump.
- Grouting pressure and displacement is adjustable.
- The function switch between mixer and agitator is realized by using squeeze switch.
- With pressure, hydraulic oil temperature and flow sensors, over hydraulic oil temperature protection.
- Diesel and full hydraulic driven.
- PLC and HMI control.
- Solid state relay.
- Up to 5mm particle size.
- Air cooling and water cooling for the hydraulic.
- ◆ The grouting/injection recorder with computer is optional.

## **Specification**

| Name          |               | Data                                         |
|---------------|---------------|----------------------------------------------|
| Туре          |               | LGP220/350/50DPI-D injection grouting system |
| Mixer         | Volume        | 220L                                         |
|               | Speed         | 1500rpm                                      |
| Agitator      | Volume        | 350L                                         |
|               | Speed         | 36rpm                                        |
| Grouting pump | Pump pressure | 0-30bar                                      |
|               | Pump output   | 0-50L/min                                    |
| Dimension     | Dimension     | 2400×2000×1620mm                             |
|               | Weight        | 1550kg                                       |