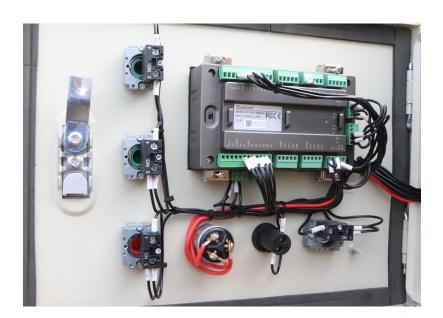

## **Main component**

PLC and HMI (Human Machine Interaction) control

Solid state relay