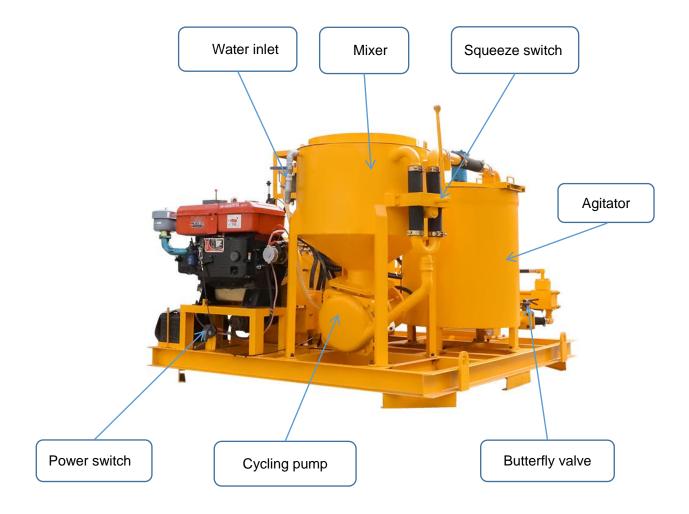

High-speed, high-shear colloidal mixer cause a vortex flow to ensures mix quickly and evenly. Water, cement or bentonite is quickly mixed into a homogeneous slurry. Then the mixed slurry was delivered to the agitator. Grout pump injects from the mixing drum (storage tank). This ensures a continuous mixing and grouting operations. The injection grouting system is hydraulic drive with electric motor. Grouting pressure and displacement is adjustable. Compact size and it is easy to operate. It also takes up a small space.

## **Specification**

| Name          |               | Data                                         |
|---------------|---------------|----------------------------------------------|
| Туре          |               | LGP220/350/50DPI-D injection grouting system |
| Mixer         | Volume        | 220L                                         |
|               | Speed         | 1500rpm                                      |
| Agitator      | Volume        | 350L                                         |
|               | Speed         | 36rpm                                        |
| Grouting pump | Pump pressure | 0-30bar                                      |
|               | Pump output   | 0-50L/min                                    |
| Dimension     | Dimension     | 2400×2000×1620mm                             |
|               | Weight        | 1550kg                                       |