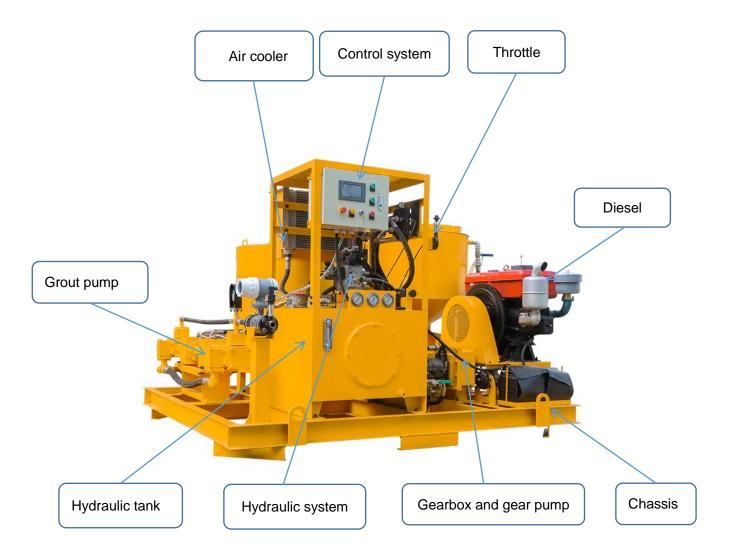

#### **Main Features**

- ◆ Double cylinders piston pump with single acting to ensure the continuous slurry flowing (small pulse) and not easily leaking compared with the double acting piston pump.
- Grouting pressure and displacement is adjustable.
- The function switch between mixer and agitator is realized by using squeeze switch.
- With pressure, hydraulic oil temperature and flow sensors, over hydraulic oil temperature protection.
- Diesel and full hydraulic driven.
- PLC and HMI control.
- Solid state relay.
- Up to 5mm particle size.
- Air cooling and water cooling for the hydraulic.
- ◆ The grouting/injection recorder with computer is optional.

## **Main component**

PLC and HMI (Human Machine Interaction) control

Solid state relay