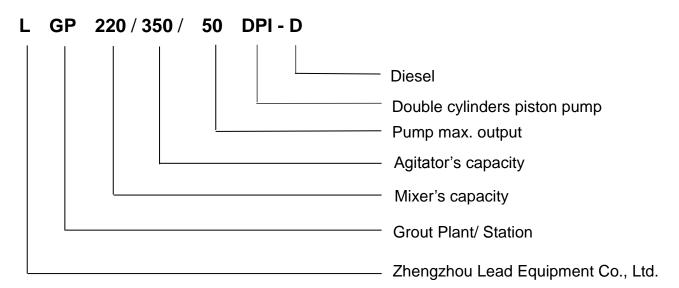

e and displacement is adjustable. Compact size and it is easy to operate. It also takes up a small space.

#### **Main Features**

- ◆ Double cylinders piston pump with single acting to ensure the continuous slurry flowing (small pulse) and not easily leaking compared with the double acting piston pump.
- Grouting pressure and displacement is adjustable.
- The function switch between mixer and agitator is realized by using squeeze switch.
- With pressure, hydraulic oil temperature and flow sensors, over hydraulic oil temperature protection.
- Diesel and full hydraulic driven.
- PLC and HMI control.
- Solid state relay.
- Up to 5mm particle size.
- Air cooling and water cooling for the hydraulic.
- ◆ The grouting/injection recorder with computer is optional.





#### **Model Definition**



## **Specification**

| Name          |               | Data                                         |
|---------------|---------------|----------------------------------------------|
| Туре          |               | LGP220/350/50DPI-D injection grouting system |
| Mixer         | Volume        | 220L                                         |
|               | Speed         | 1500rpm                                      |
| Agitator      | Volume        | 350L                                         |
|               | Speed         | 36rpm                                        |
| Grouting pump | Pump pressure | 0-30bar                                      |
|               | Pump output   | 0-50L/min                                    |
| Dimension     | Dimension     | 2400×2000×162