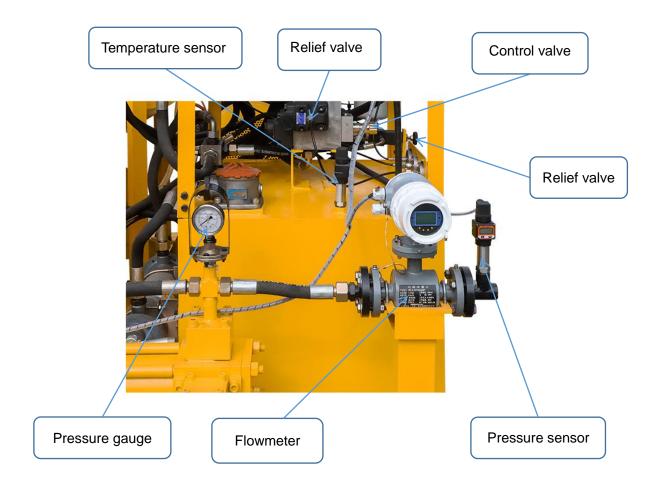

#### **Main Features**

- ◆ Double cylinders piston pump with single acting to ensure the continuous slurry flowing (small pulse) and not easily leaking compared with the double acting piston pump.
- Grouting pressure and displacement is adjustable.
- The function switch between mixer and agitator is realized by using squeeze switch.
- With pressure, hydraulic oil temperature and flow sensors, over hydraulic oil temperature protection.
- Diesel and full hydraulic driven.
- PLC and HMI control.
- Solid state relay.
- Up to 5mm particle size.
- Air cooling and water cooling for the hydraulic.
- ◆ The grouting/injection recorder with computer is optional.

## **Main component**

PLC and HMI (Human Machine Interaction) control

Solid state relay