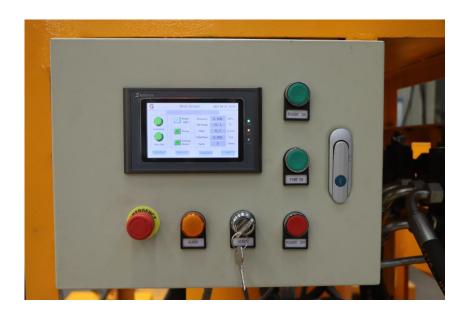

## **Main component**

PLC and HMI (Human Machine Interaction) control

Solid state relay