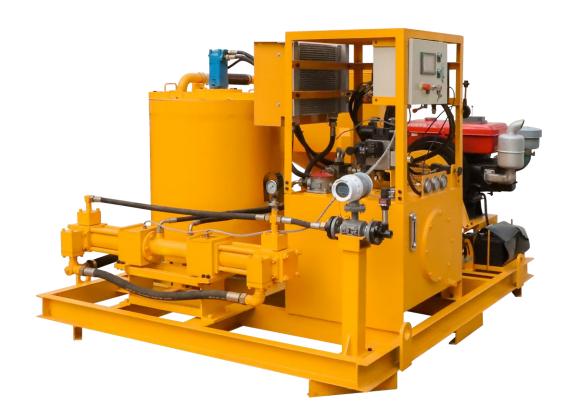

# LGP220/350/50DPI-D Injection Grouting **System**

### **Product Description**

LGP220/350/50DPI-D injection grouting system is an updated machine, based on our existing grouting station, as well as, is a combination of mixer, agitator and grout pump in one base frame. It is mainly used to be made bentonite slurry, cement slurry, etc., in the application highway, railway, hydropower, construction, mining and other ground and underground construction.

High-speed, high-shear colloidal mixer cause a vortex flow to ensures mix quickly and evenly. Water, cement or bentonite is quickly mixed into a homogeneous slurry. Then the mixed slurry was delivered to the agitator. Grout pump injects from the mixing drum (storage tank). This ensures a continuous mixing and grouting operations. The injection grouting system is hydraulic drive with electric motor. Grouting pressure and displacement is adjustable. Compact size and it is easy to operate. It also takes up a small space.