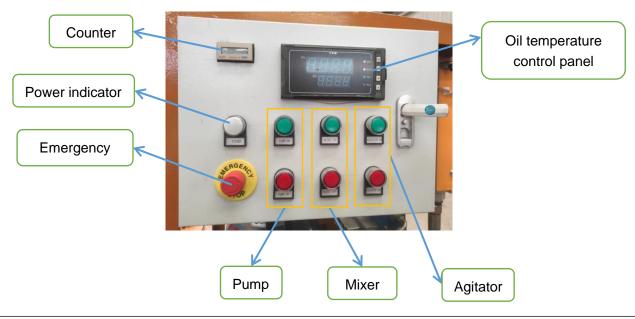

| 1500rpm                         |
|               | Motor power              | 5.5kw                           |
| Agitator      | Volume                   | 150L                            |
|               | Speed                    | 36rpm                           |
|               | Motor power              | 1.5kw                           |
| Grouting pump | Pump pressure and output | 20L/min @ 43bar                 |
|               |                          | 10L/min @100bar                 |
|               | Motor power              | 5.5kw                           |
| Dimension     | Dimension                | 2200×1000×1850mm                |
|               | Weight                   | 900kg                           |





### Main component























## Zhengzhou Lead Equipment Co., Ltd.

Add: Xisihuan Ring-Road East, Tielu, Xiliu lake sub-district, Zhongyuan District, Zhengzhou,Henan Web: http://www.leadcrete.com E-Mail: sales@leadcrete.com TEL.: +86-371-63902781, 55019537 FAX: +86-371-63526676