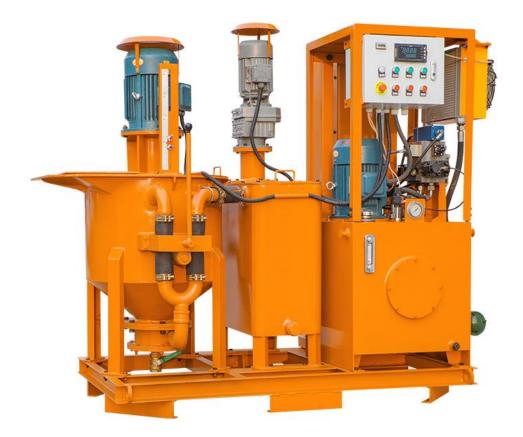

# LGP100/150/20PI-E Grout Mixer Pump for Ground Improvement

#### **Product Description**

LGP100/150/20PI-E grout mixer pump for ground improvement is a combination of mixer, agitator and grout pump in one base frame. It is mainly used to be made and grouted the cement slurry in the highway, railway, hydropower, construction, mining and other ground and underground construction applications.