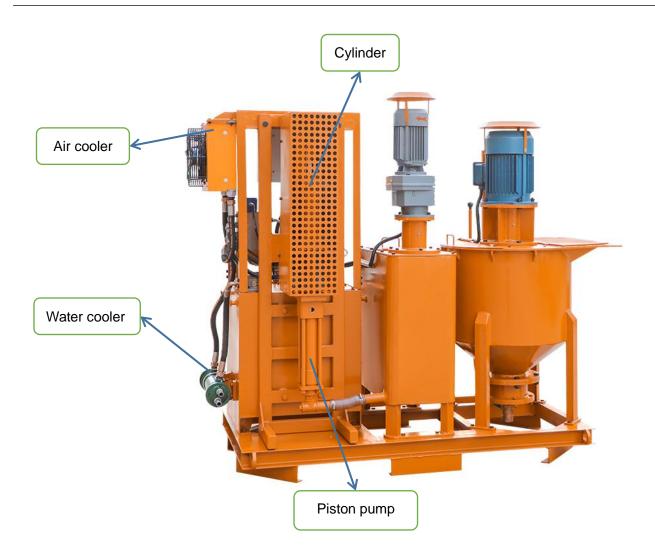

ed                    | 1500rpm                         |
|               | Motor power              | 5.5kw                           |
| Agitator      | Volume                   | 150L                            |
|               | Speed                    | 36rpm                           |
|               | Motor power              | 1.5kw                           |
| Grouting pump | Pump pressure and output | 20L/min @ 43bar                 |
|               |                          | 10L/min @100bar                 |
|               | Motor power              | 5.5kw                           |
| Dimension     | Dimension                | 2200×1000×1850mm                |
|               | Weight                   | 900kg                           |





### Main component























## Zhengzhou Lead Equipment Co., Ltd.

Add: Xisihuan Ring-Road East, Tielu, Xiliu lake sub-district, Zhongyuan District, Zhengzhou,Henan Web: http://www.leadcrete.com E-Mail: sales@leadcrete.com TEL.: +86-371-63902781, 55019537 FAX: +86-371-63526676