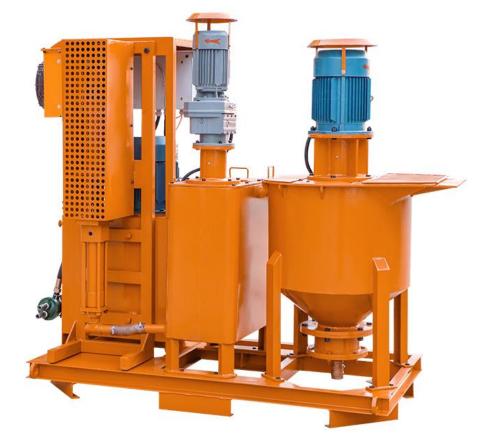

# LGP100/150/20PI-E Grout Mixer Pump for Ground Improvement

#### **Product Description**

LGP100/150/20PI-E grout mixer pump for ground improvement is a combination of mixer, agitator and grout pump in one base frame. It is mainly used to be made and grouted the cement slurry in the highway, railway, hydropower, construction, mining and other ground and underground construction applications.