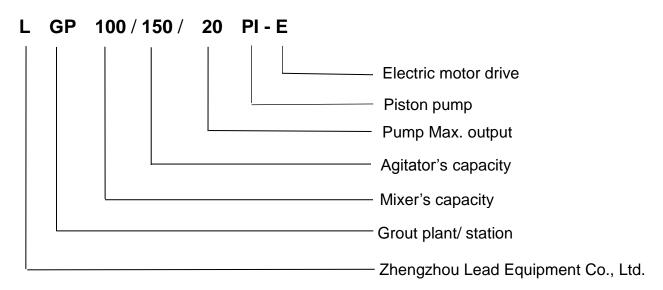

cts from the mixing drum (storage tank). This ensures a continuous mixing and grouting operations. The grouting plant is hydraulic drive with electric motor. Grouting pressure and displacement is adjustable. Compact size and it is easy to operate. It also takes up a small space.

#### **Main Features**

- One and two-oil gear pump to get large output and high pressure in the same grout pump.
- Single piston and two-acting, by our special design to get the same volume in both rod and no rod chamber.
- > Vertical pump with compact size.
- > Hydraulic drive, safely releasing pressure when pumping block.
- Ball valve.
- > Up to 5mm particle size.
- > Low flow pressure surge system.
- > Lower charging material height for mixer.
- High-speed colloidal grout mixer.





### **Model Definition**



## **Specification**

| Name          |                          | Data                            |
|---------------|--------------------------|---------------------------------|
| Туре          |                          | LGP100/150/20PI-E Grout Station |
| Mixer         | Volume                   | 100L                            |
|               | Speed                    | 1500rpm                         |
|               | Motor power              | 5.5kw                           |
| Agitator      | Volume                   | 150L                            |
|               | Speed                    | 36rpm                           |
|               | Motor power              | 1.5kw                           |
| Grouting pump | Pump pressure and output | 20L/min @ 43bar