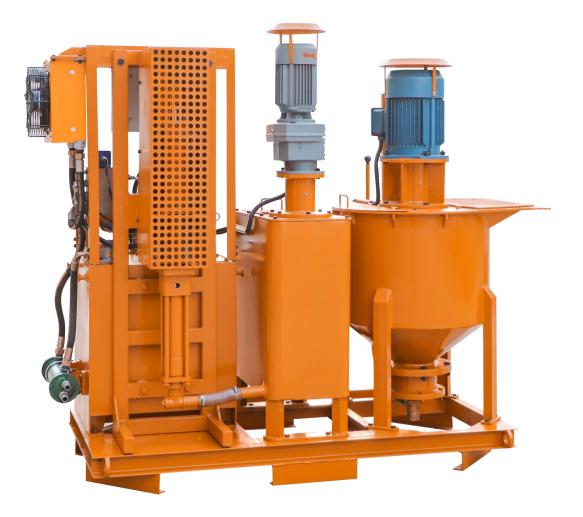

# LGP100/150/20PI-E Grout Mixer Pump for Ground Improvement

#### **Product Description**

LGP100/150/20PI-E grout mixer pump for ground improvement is a combination of mixer, agitator and grout pump in one base frame. It is mainly used to be made and grouted the cement slurry in the highway, railway, hydropower, construction, mining and other ground and underground construction applications.

High-speed, high-shear colloidal mixer causes a vortex flow to ensure mix quickly and evenly. Water, cement or bentonite is quickly mixed into homogeneous slurry. Then the mixed slurry was delivered to the agitator. Grout pump injects from the mixing drum (storage tank). This ensures a continuous mixing and grouting operations. The grouting plant is hydraulic drive with electric motor. Grouting pressure and displacement is adjustable. Compact size and it is easy to operate. It also takes up a small space.