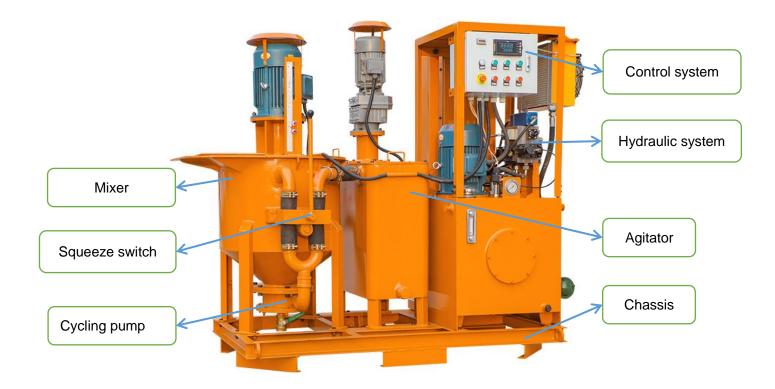

| Speed                    | 1500rpm                         |
|               | Motor power              | 5.5kw                           |
| Agitator      | Volume                   | 150L                            |
|               | Speed                    | 36rpm                           |
|               | Motor power              | 1.5kw                           |
| Grouting pump | Pump pressure and output | 20L/min @ 43bar                 |
|               |                          | 10L/min @100bar                 |
|               | Motor power              | 5.5kw                           |
| Dimension     | Dimension                | 2200×1000×1850mm                |
|               | Weight                   | 900kg                           |





### Main component























## Zhengzhou Lead Equipment Co., Ltd.

Add: Xisihuan Ring-Road East, Tielu, Xiliu lake sub-district, Zhongyuan District, Zhengzhou,Henan Web: http://www.leadcrete.com E-Mail: sales@leadcrete.com TEL.: +86-371-63902781, 55019537 FAX: +86-371-63526676