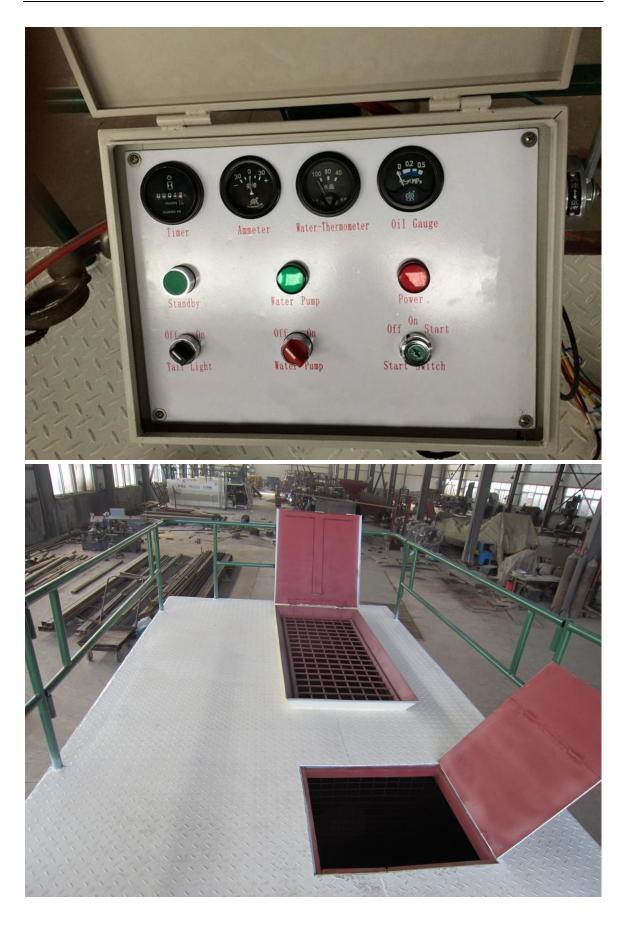

| 1000±30                                              |  |
| Cold starting performance                   | -10 $^{\circ}$ Ccan start easily(without any assist) |  |
| High altitude(m)                            | ≤2200                                                |  |
| Ambient temperature of diesel engine        | -10° C~40° C                                         |  |
| working                                     |                                                      |  |
| Direction of turning of diesel engine       | Anticlockwise(facing power output side)              |  |
| Net weight(kg)                              | 430                                                  |  |

## Pictures



Version: 2016 Copyright © Zhengzhou Lead Equipment Co., Ltd.







## Test the Hydroseeder:





## Delivery the Hydroseeder:





## Application of Hydroseeder:

## Our Hydroseeder work in South Africa:



Version: 2016 Copyright © Zhengzhou Lead Equipment Co., Ltd.





#### 郑州佰利得机器制造有限公司

Zhengzhou Lead Equipment Co., Ltd. Xisihuan Ring-road East , Tielu Village, Xushui Town, Zhongyuan, Zhengzhou, Henan, China (Mainland) P.C. 450053 Tel: +86-371-63902781 Fax: + 86-371-63526676 Skype: machine.machine6 Email:sales@leadcrete.com Website: www.leadcrete.com