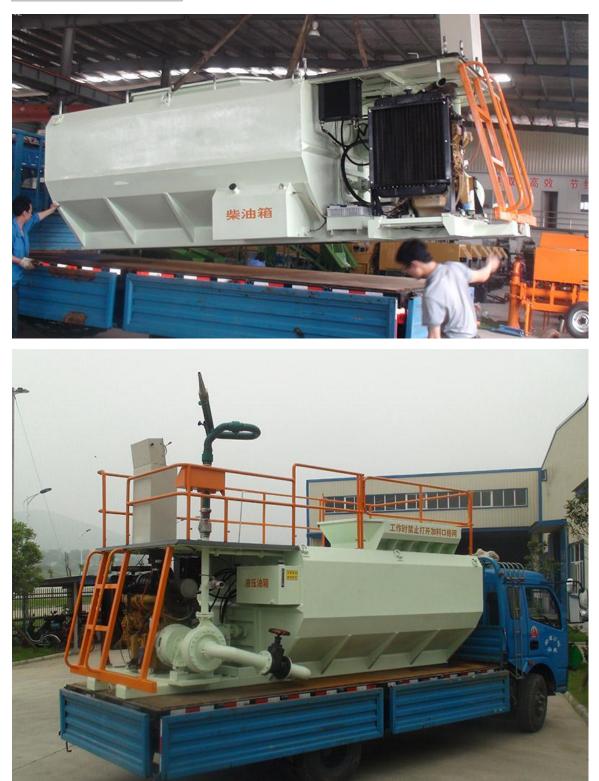

|  |
| Cold starting performance                   | -10 $^{\circ}$ Ccan start easily(without any assist) |  |
| High altitude(m)                            | ≤2200                                                |  |
| Ambient temperature of diesel engine        | -10° C~40° C                                         |  |
| working                                     |                                                      |  |
| Direction of turning of diesel engine       | Anticlockwise(facing power output side)              |  |
| Net weight(kg)                              | 430                                                  |  |

## Pictures



Version: 2016 Copyright © Zhengzhou Lead Equipment Co., Ltd.







## Test the Hydroseeder:





## Delivery the Hydroseeder:





## Application of Hydroseeder:

## Our Hydroseeder work in South Africa:



Version: 2016 Copyright © Zhengzhou Lead Equipment Co., Ltd.





#### 郑州佰利得机器制造有限公司

Zhengzhou Lead Equipment Co., Ltd. Xisihuan Ring-road East , Tielu Village, Xushui Town, Zhongyuan, Zhengzhou, Henan, China (Mainland) P.C. 450053 Tel: +86-371-63902781 Fax: + 86-371-63526676 Skype: machine.machine6 Email:sales@leadcrete.com Website: www.leadcrete.com