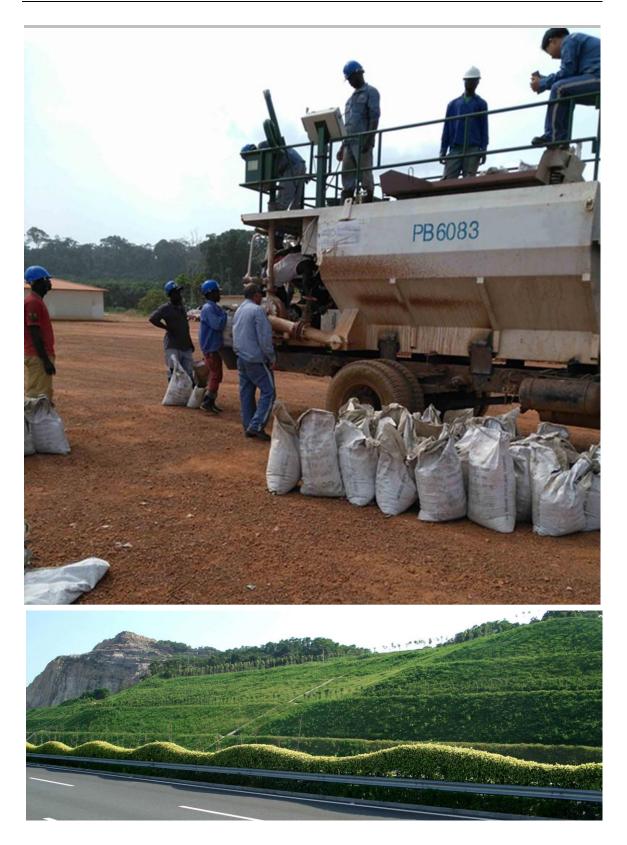

m)                            | ≤2200                                                |  |
| Ambient temperature of diesel engine        | -10° C~40° C                                         |  |
| working                                     |                                                      |  |
| Direction of turning of diesel engine       | Anticlockwise(facing power output side)              |  |
| Net weight(kg)                              | 430                                                  |  |

## Pictures



Version: 2016 Copyright © Zhengzhou Lead Equipment Co., Ltd.







## Test the Hydroseeder:





## Delivery the Hydroseeder:





## Application of Hydroseeder:

## Our Hydroseeder work in South Africa:



Version: 2016 Copyright © Zhengzhou Lead Equipment Co., Ltd.





#### 郑州佰利得机器制造有限公司

Zhengzhou Lead Equipment Co., Ltd. Xisihuan Ring-road East , Tielu Village, Xushui Town, Zhongyuan, Zhengzhou, Henan, China (Mainland) P.C. 450053 Tel: +86-371-63902781 Fax: + 86-371-63526676 Skype: machine.machine6 Email:sales@leadcrete.com Website: www.leadcrete.com