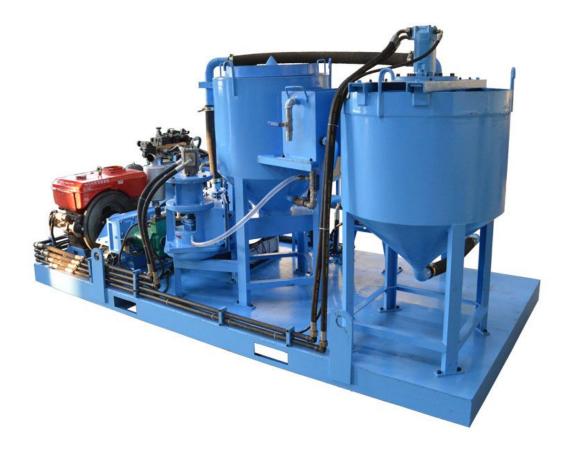

| 60L              |
| Grout Pump Type                                                                           | LGH90            |
| Grout pump output(Max.)                                                                   | 100L             |
| Grout pump work pressure                                                                  | 10MPa            |
| Grout Station Overall dimension                                                           | 3300x1650x1500mm |
| Grout Station Weight                                                                      | 1400kgs          |
| Note:MAT250/350/60HD is a combination of mixer, agitator and grout pump in one base frame |                  |

### Pictures in different angles:









### **Detailed parts**



Copyright©Lead Equipment Co., Ltd.

#### LEAD EQUIPMENT CO., LTD. PRODUCT E-CATALOG



# 郑州佰利得机器制造有限公司 Lead Equipment Co.,Ltd.

Phone: +86-371-63902781 Mobile phone:+86-18638162745 Email: <u>sales@leadcrete.com</u> Web: <u>www.leadcrete.com</u>