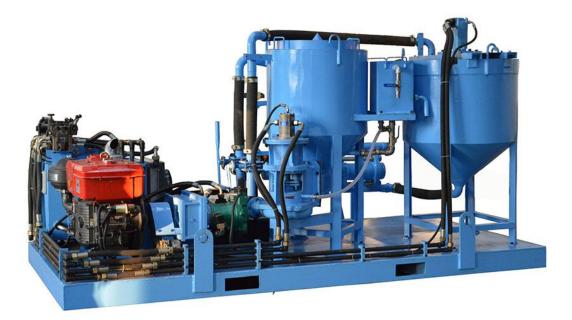

| 60L              |
| Grout Pump Type                                                                           | LGH90            |
| Grout pump output(Max.)                                                                   | 100L             |
| Grout pump work pressure                                                                  | 10MPa            |
| Grout Station Overall dimension                                                           | 3300x1650x1500mm |
| Grout Station Weight                                                                      | 1400kgs          |
| Note:MAT250/350/60HD is a combination of mixer, agitator and grout pump in one base frame |                  |

### Pictures in different angles:









### **Detailed parts**



Copyright©Lead Equipment Co., Ltd.

#### LEAD EQUIPMENT CO., LTD. PRODUCT E-CATALOG



# 郑州佰利得机器制造有限公司 Lead Equipment Co.,Ltd.

Phone: +86-371-63902781 Mobile phone:+86-18638162745 Email: <u>sales@leadcrete.com</u> Web: <u>www.leadcrete.com</u>