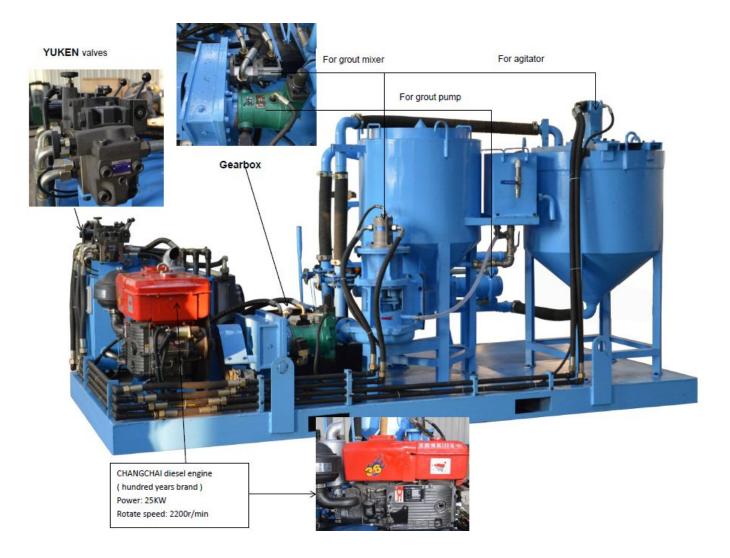

| LGH90            |
| Grout pump output(Max.)                                                                   | 100L             |
| Grout pump work pressure                                                                  | 10MPa            |
| Grout Station Overall dimension                                                           | 3300x1650x1500mm |
| Grout Station Weight                                                                      | 1400kgs          |
| Note:MAT250/350/60HD is a combination of mixer, agitator and grout pump in one base frame |                  |

### Pictures in different angles:









### **Detailed parts**



Copyright©Lead Equipment Co., Ltd.

#### LEAD EQUIPMENT CO., LTD. PRODUCT E-CATALOG



# 郑州佰利得机器制造有限公司 Lead Equipment Co.,Ltd.

Phone: +86-371-63902781 Mobile phone:+86-18638162745 Email: <u>sales@leadcrete.com</u> Web: <u>www.leadcrete.com</u>