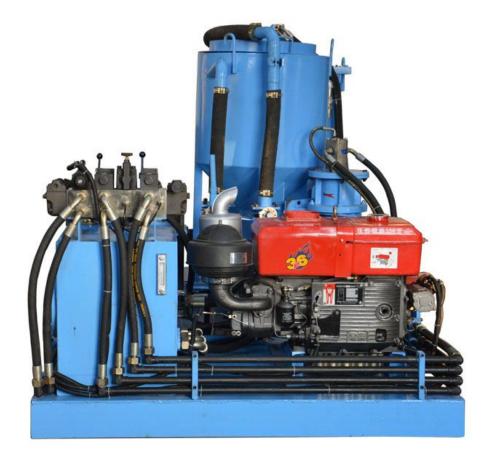

| 60L              |
| Grout Pump Type                                                                           | LGH90            |
| Grout pump output(Max.)                                                                   | 100L             |
| Grout pump work pressure                                                                  | 10MPa            |
| Grout Station Overall dimension                                                           | 3300x1650x1500mm |
| Grout Station Weight                                                                      | 1400kgs          |
| Note:MAT250/350/60HD is a combination of mixer, agitator and grout pump in one base frame |                  |

### Pictures in different angles:









### **Detailed parts**



Copyright©Lead Equipment Co., Ltd.

#### LEAD EQUIPMENT CO., LTD. PRODUCT E-CATALOG



# 郑州佰利得机器制造有限公司 Lead Equipment Co.,Ltd.

Phone: +86-371-63902781 Mobile phone:+86-18638162745 Email: <u>sales@leadcrete.com</u> Web: <u>www.leadcrete.com</u>