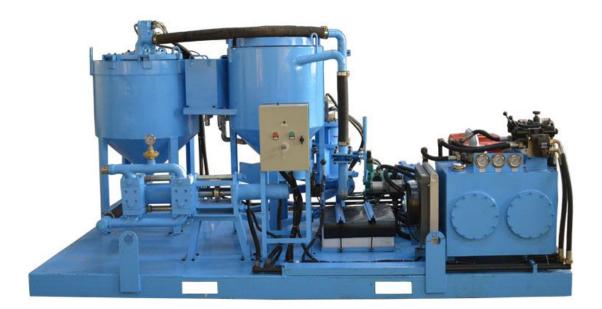

raulic driven combination of mixer, agitator and grout pump, it is specially design for continuous cement mixing and grouting in ground/underground engineering. It can fast mix water, cement and additive, then the mixed slurry can be stored into a 300 liters agitator, thus the mixing work can continuously be done.

#### Feature

- 1. Compact size, It is combination of mixer, agitator and piston grout pump in one base frame;
- 2. Yuken relief valve and directional valve for hydraulic system of grout pump;
- 3. Butterfly valve of mixer and agitator;
- 4. Oil temperature gauge can automatically control cooler fan working in normal temperature range, if temperature is too high, the machine will stop work automatically;
- 5. Operation and maintenance are simple;
- 6. With ISO, CE certificate.



### LEAD EQUIPMENT CO., LTD. PRODUCT E-CATALOG Technical data

| Description                                                                               | Data             |
|-------------------------------------------------------------------------------------------|------------------|
| Grout Station type                                                                        | MAT250/350/60HD  |
| Mixer Volume                                                                              | 250L             |
| Mixer production(w/c ratio=1)                                                             | 4 m3/h           |
| Circulation capacity                                                                      | 1200l/min        |
| Suitable W/C Ratio