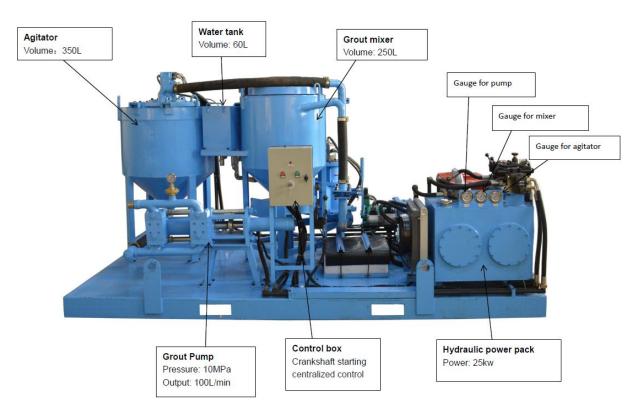

| 60L              |
| Grout Pump Type                                                                           | LGH90            |
| Grout pump output(Max.)                                                                   | 100L             |
| Grout pump work pressure                                                                  | 10MPa            |
| Grout Station Overall dimension                                                           | 3300x1650x1500mm |
| Grout Station Weight                                                                      | 1400kgs          |
| Note:MAT250/350/60HD is a combination of mixer, agitator and grout pump in one base frame |                  |

### Pictures in different angles:









### **Detailed parts**



Copyright©Lead Equipment Co., Ltd.

#### LEAD EQUIPMENT CO., LTD. PRODUCT E-CATALOG



# 郑州佰利得机器制造有限公司 Lead Equipment Co.,Ltd.

Phone: +86-371-63902781 Mobile phone:+86-18638162745 Email: <u>sales@leadcrete.com</u> Web: <u>www.leadcrete.com</u>