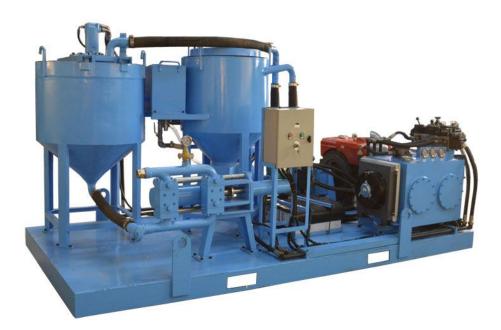

| 60L              |
| Grout Pump Type                                                                           | LGH90            |
| Grout pump output(Max.)                                                                   | 100L             |
| Grout pump work pressure                                                                  | 10MPa            |
| Grout Station Overall dimension                                                           | 3300x1650x1500mm |
| Grout Station Weight                                                                      | 1400kgs          |
| Note:MAT250/350/60HD is a combination of mixer, agitator and grout pump in one base frame |                  |

### Pictures in different angles:









### **Detailed parts**



Copyright©Lead Equipment Co., Ltd.

#### LEAD EQUIPMENT CO., LTD. PRODUCT E-CATALOG



# 郑州佰利得机器制造有限公司 Lead Equipment Co.,Ltd.

Phone: +86-371-63902781 Mobile phone:+86-18638162745 Email: <u>sales@leadcrete.com</u> Web: <u>www.leadcrete.com</u>