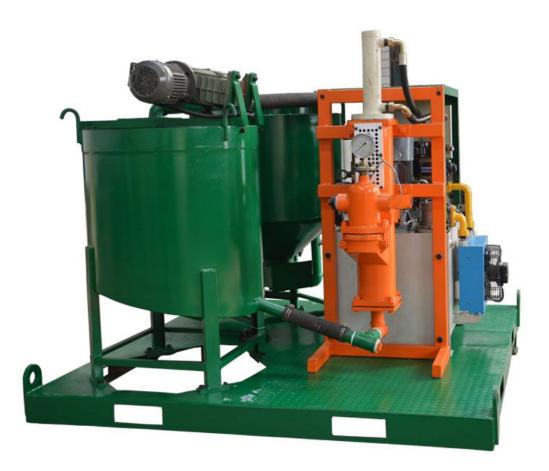

### Description

The LGP300/350/85 grout station is combination of mixer, agitator and hydraulic plunger grout pump in one plant. Mainly suitable for mixing and pumping water, cement, sand, bentonite, filler, clay power, silicates and other additives.

#### **Feature**

- 1. Compact size, It is combination of mixer, agitator and hydraulic plunger grout pump in one base frame;
- 2. Have low pressure and high pressure, stepless speed regulation;
- 3. Yuken relief valve and directional valve for hydraulic system of grout pump;
- 4. Butterfly valve of mixer and agitator;
- 5. Oil temperature gauge can automatically control cooler fan working in normal temperature range, if temperature is too high, the machine will stop work automatically;
- 6. Operation and maintenance are simple;
- 7. With ISO, CE certificate.

# Technical data

| Туре                | LGP300/350/85 Grout Station    |
|---------------------|--------------------------------|
| Voltage             | 3 phase, 380V, 50HZ            |
| Dimensions          | 2100x2030x1700mm               |
| Weight              | 1250kg                         |
| Mixer               |                                |
| Capacity            | 300L                           |
| Power               | 9kw                            |
| Rated Rev.          | 1500rpm                        |
| <b>Agitator</b>     |                                |
| Volume              | 350L                           |
| Power               | 1.5kw                          |
| Rated Rev.          | 36rpm                          |
| Pump                |                                |
| Туре                | Hydraulic Plunger pump         |
| Pressure and Output | 24 Bar (low pressure) 85L/min  |
|                     | 50 Bar (high pressure) 55L/min |