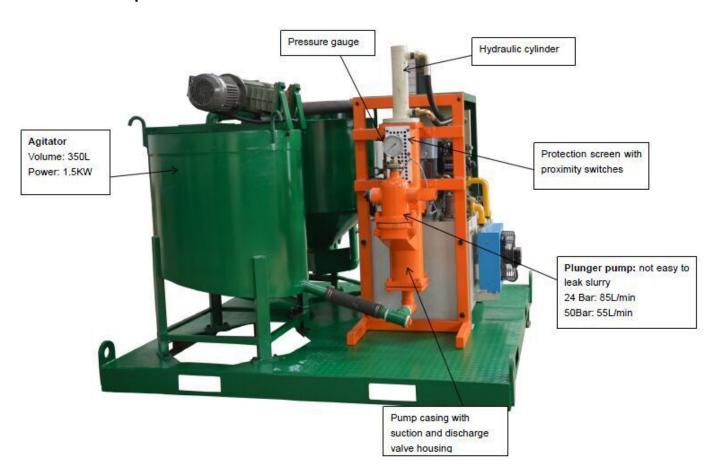

# Technical data

| Туре                | LGP300/350/85 Grout Station    |
|---------------------|--------------------------------|
| Voltage             | 3 phase, 380V, 50HZ            |
| Dimensions          | 2100x2030x1700mm               |
| Weight              | 1250kg                         |
| Mixer               |                                |
| Capacity            | 300L                           |
| Power               | 9kw                            |
| Rated Rev.          | 1500rpm                        |
| <b>Agitator</b>     |                                |
| Volume              | 350L                           |
| Power               | 1.5kw                          |
| Rated Rev.          | 36rpm                          |
| Pump                |                                |
| Туре                | Hydraulic Plunger pump         |
| Pressure and Output | 24 Bar (low pressure) 85L/min  |
|                     | 50 Bar (high pressure) 55L/min |

# **Detailed parts**