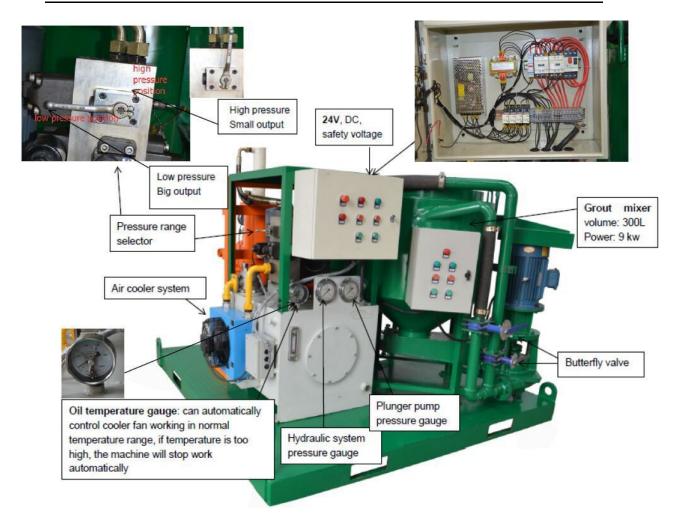

#### **Feature**

- 1. Compact size, It is combination of mixer, agitator and hydraulic plunger grout pump in one base frame;
- 2. Have low pressure and high pressure, stepless speed regulation;
- 3. Yuken relief valve and directional valve for hydraulic system of grout pump;
- 4. Butterfly valve of mixer and agitator;
- 5. Oil temperature gauge can automatically control cooler fan working in normal temperature range, if temperature is too high, the machine will stop work automatically;
- 6. Operation and maintenance are simple;
- 7. With ISO, CE certificate.

# **Detailed parts**