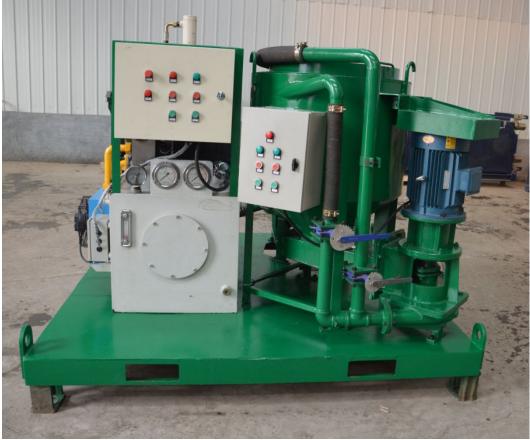

g                         |
| Mixer               |                                |
| Capacity            | 300L                           |
| Power               | 9kw                            |
| Rated Rev.          | 1500rpm                        |
| <b>Agitator</b>     |                                |
| Volume              | 350L                           |
| Power               | 1.5kw                          |
| Rated Rev.          | 36rpm                          |
| Pump                |                                |
| Туре                | Hydraulic Plunger pump         |
| Pressure and Output | 24 Bar (low pressure) 85L/min  |
|                     | 50 Bar (high pressure) 55L/min |

# Pictures in different angles:



Version:2014

Copyright©Lead Equipment Co., Ltd.







# **Detailed parts**





### 郑州佰利得机器制造有限公司

Lead Equipment Co.,Ltd. Phone: +86-371-63902781

Mobile phone: +86-18638162745

Email: <u>sales@leadcrete.com</u>
Web: www.leadcrete.com