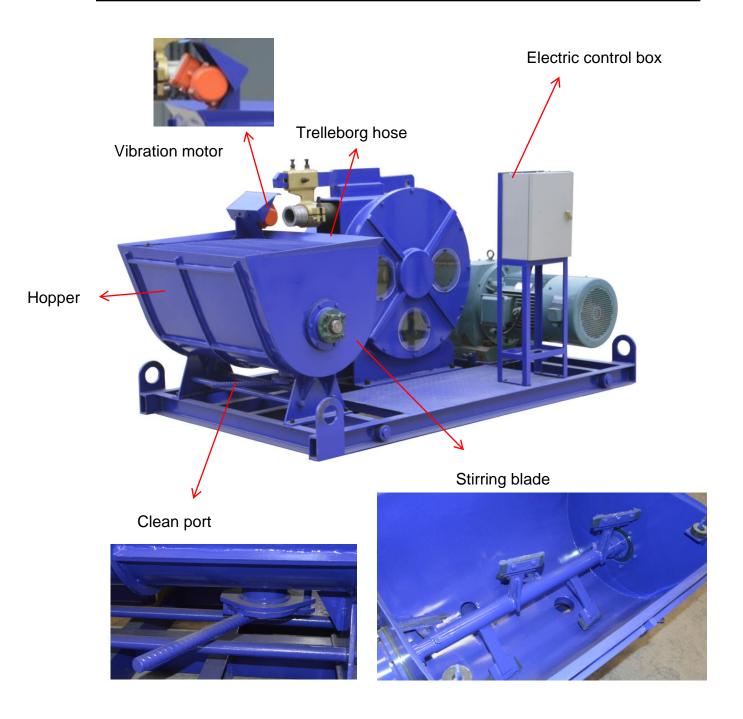

### **Product Description:**

LCP15H-E hose type concrete pump is designed based on the squeeze hose pump, the concrete pump uses high pressure, wear resisting extruded tubes. LCP15H-E hose type concrete pump is more widely used for pumping foam concrete, lightweight form concrete, mortar and refractory materials. The concrete pump also could be used for spraying concrete or refractory materials.

#### **Product Feature**

- 1. Compact size, hopper, extrusion pumps, power sources combined in a base frame.
- 2. Installation of frequency control, stepless output.
- 3. Adopting squeeze type pumping, the squeeze hose is the only wearing parts.
- 4. Imported special concrete squeeze tubes, pressure, wear, long life.
- 5. Reversible work, facilitate the removal of plugging failure.
- 6. Clean on the line, sample, convenient.