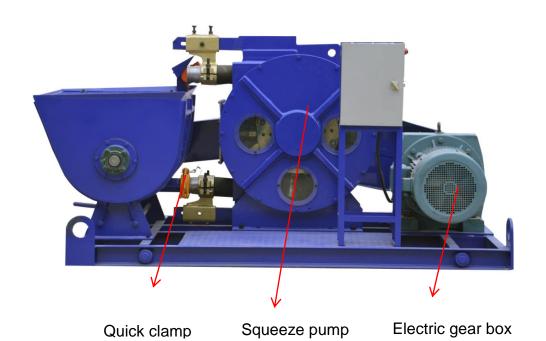

### **Product Description:**

LCP15H-E hose type concrete pump is designed based on the squeeze hose pump, the concrete pump uses high pressure, wear resisting extruded tubes. LCP15H-E hose type concrete pump is more widely used for pumping foam concrete, lightweight form concrete, mortar and refractory materials. The concrete pump also could be used for spraying concrete or refractory materials.

#### **Product Feature**

- 1. Compact size, hopper, extrusion pumps, power sources combined in a base frame.
- 2. Installation of frequency control, stepless output.
- 3. Adopting squeeze type pumping, the squeeze hose is the only wearing parts.
- 4. Imported special concrete squeeze tubes, pressure, wear, long life.
- 5. Reversible work, facilitate the removal of plugging failure.
- 6. Clean on the line, sample, convenient.