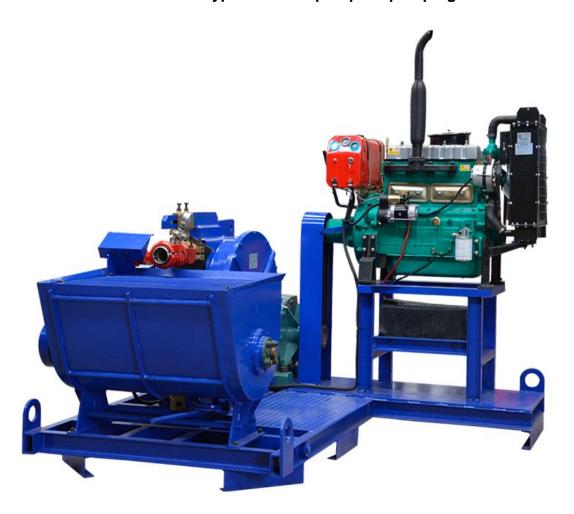

### LCP15H-D Hose type concrete pump for pumping concrete

### **Product Description:**

LCP15H-D hose type concrete pump was designed based on the squeeze hose pump, the concrete pump uses high pressure, wear resisting extruded tubes. More widely used for pumping foam concrete, lightweight form concrete, mortar and refractory materials. The concrete pump also could be used for spraying concrete or refractory materials.

#### **Product Feature**

- 1. Compact size, hopper, extrusion pumps, power sources combined in a base frame.
- 2. Adopting squeeze type pumping, the squeeze hose is the only wearing parts.
- 3. Imported special concrete squeeze tubes, pressure, wear, long life.
- 4. Clean on the line, sample, convenient.