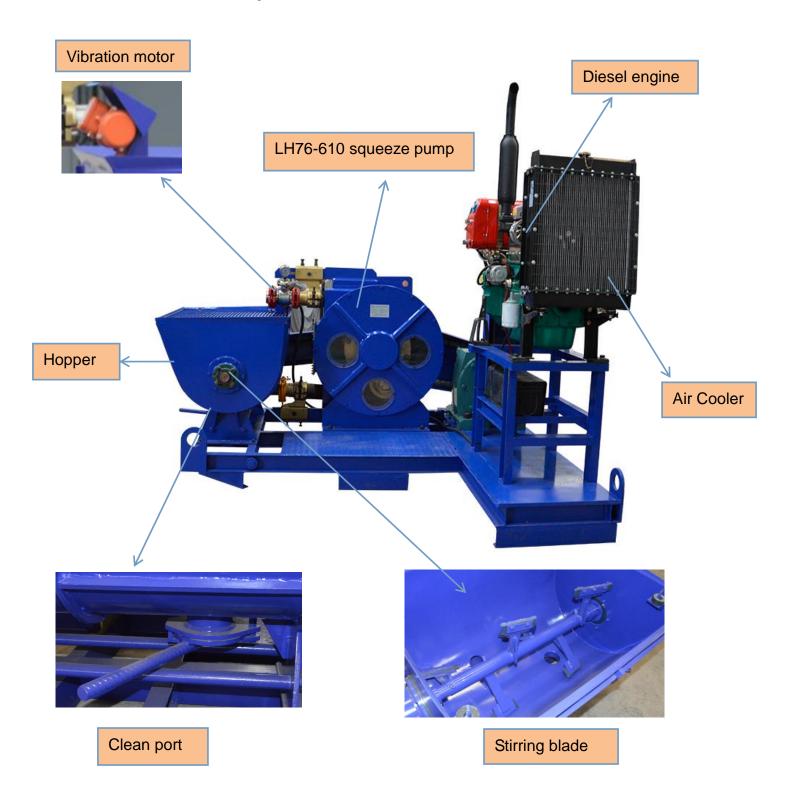

5-23cm                        |
| Hopper Capacity                                                                       | 350L                           |
| Stirring speed                                                                        | 37rpm                          |
| Diesel engine power                                                                   | 30KW                           |
| Overall Dimension                                                                     | 2400x2100x1800mm               |
| Weight                                                                                | 2300kg                         |
| Used for spraying, recommend air compressor: the output is 6m3/h, the pressure≥0.5bar |                                |

# **Product detailed part**



# Zhengzhou Lead Equipment Co., Ltd.

Add: Xisihuan Ring-Road East, Tielu, Xiliu lake sub-district,

Zhongyuan District, Zhengzhou, Henan

Web: https://www.leadcrete.com E-Mail: <a href="mailto:sales@leadcrete.com">sales@leadcrete.com</a>

TEL.: +86-371-63902781 FAX: +86-371-63526676