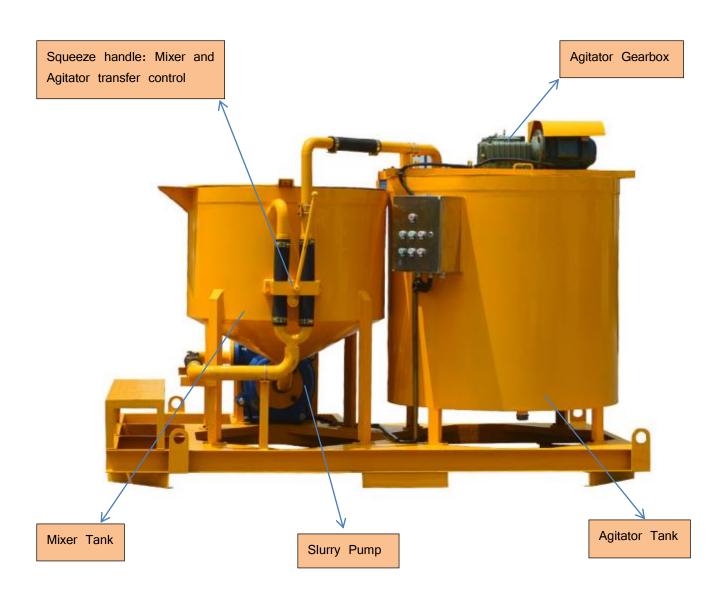

## **Product description**

LMA750-1500E Bentonite cement slurry turbo mixer/agitator is a combination consist of a steel sheet cylindrical mixer tank heavy-duty slurry pump and agitator tank, set-up on a strong base frame. The slurry is mixed through a high speed vortex produced by a special pump which, after sucking the material from the bottom of the mixer tank, sends it back tangentially into the same tank in order to get highest possible efficiency. By this process it is possible to obtain homogeneous colloidal and high quality mixtures within a very short period of time.

After mixing, this mixtures are pumped into the agitator tank with slow speed mixing paddles by the above same pump.

When the mixtures in mixer tank are completely pumped out, to shift the specially design handle valve to continue to mix the next cycle slurry.

#### Main Features:

- High speed mixing and high efficiency to achieve continuous mixing;
- Simple structure, easy assemble;
- Less spare parts, low maintenance;
- Mixer and agitator switch by using squeeze handle, great reliability and simple to operate.