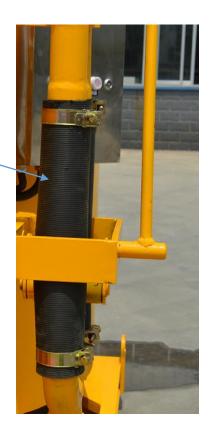

Heavy-duty Slurry pump for recirculating and discharging

Special Design and Machining Squeeze Hose Valves with million times squeezing work life

Waterproof Button with stainless steel frame electric box