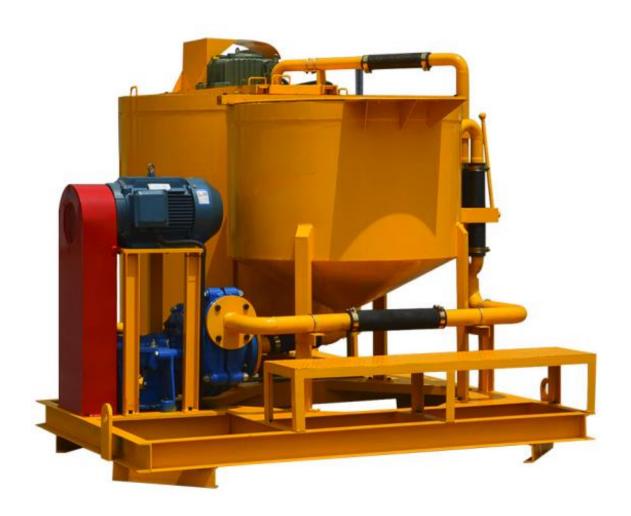

## **Product description**

LMA750-1500E Bentonite cement slurry turbo mixer/agitator is a combination consist of a steel sheet cylindrical mixer tank heavy-duty slurry pump and agitator tank, set-up on a strong base frame. The slurry is mixed through a high speed vortex produced by a special pump which, after sucking the material from the bottom of the mixer tank, sends it back tangentially into the same tank in order to get highest possible efficiency. By this process it is possible to obtain homogeneous colloidal and high quality mixtures within a very short period of time.

### **Technical Parameter**

| Model                                                                        | LMA750/1500E     |
|------------------------------------------------------------------------------|------------------|
| Output                                                                       | 11~14m3/h        |
| Mixer Volume                                                                 | 750L             |
| Agitator Volume                                                              | 1500L            |
| Pump delivery output                                                         | 700L/min         |
| Motor Power                                                                  | 11+3 Kw          |
| Overall dimension                                                            | 2850*2150*1970mm |
| Weight                                                                       | 1800KG           |
| We reserve the right to change technical specifications without prior notice |                  |