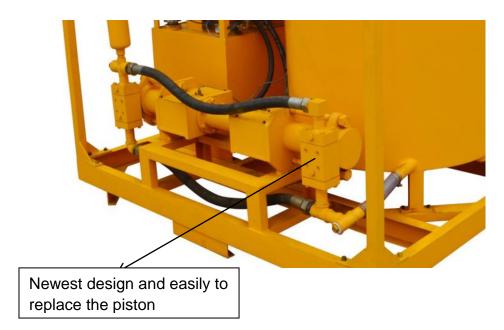

#### **Feature**

- ★Pump output is 0-70L/min. Pump pressure is 0-7Mpa. All step-less adjustable.
- ★Simple structure, light weight, easy maintenance.
- ★Double-cylinder and single-acting grouting pump: grouting continuous and low pulse.
- ★ The latest improvement design of valve chamber: It is quickly convenient cleaning.
- ★Grouting pump outlet is equipped with buffer. This can further reduce the grouting pressure fluctuations.
- ★Delivery with special tools. This can ensure change the pistons rapidly, reduce the time of replacing.
- ★Less spare parts ensure low maintenance costs.
- ★ High speed slurry pump vortex mixer ensures mix quickly and evenly.
- ★Mixer and agitator switch by using squeeze handle, it is safe, reliable and easy to operate.

### **Detailed Part**