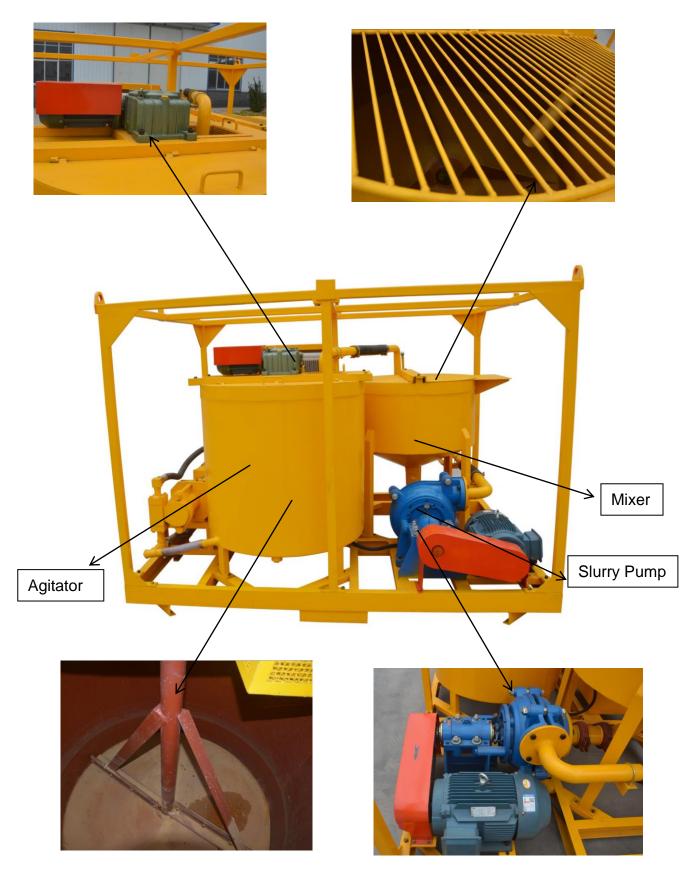

|
| Rated Rev.                    | 1450rpm                      |
| Agitator                      |                              |
| Capacity                      | 800L                         |
| Motor model                   | 1.5KW                        |
| Rated Rev.                    | 35rpm                        |
| Pump(hydraulic twin-cylinder) |                              |
| Output                        | 0-70L/min (70L/min, at 3Mpa) |
| Pressure                      | 0-7MPa                       |
| Power                         | 15Kw                         |

### **Detailed Part**



# 郑州佰利得机器制造有限公司

Zhengzhou Lead Equipment Co., Ltd.





and transfer control

extrusion), no valve switch device

## 郑州佰利得机器制造有限公司 Zhengzhou Lead Equipment Co., Ltd.





## 郑州佰利得机器制造有限公司

Zhengzhou Lead Equipment Co., Ltd.

Hydraulic Valve (The following valve have been adjusted and set in factory, no need adjust in use)



## 郑州佰利得机器制造有限公司

## Zhengzhou Lead Equipment Co., Ltd.

地址 ADD: 郑州市中原区西流湖街道办事处铁炉村西四环东

. Xisihuan Ring-Road East, Tielu, Xiliu lake sub-district,

Zhongyuan District, Zhengzhou, Henan