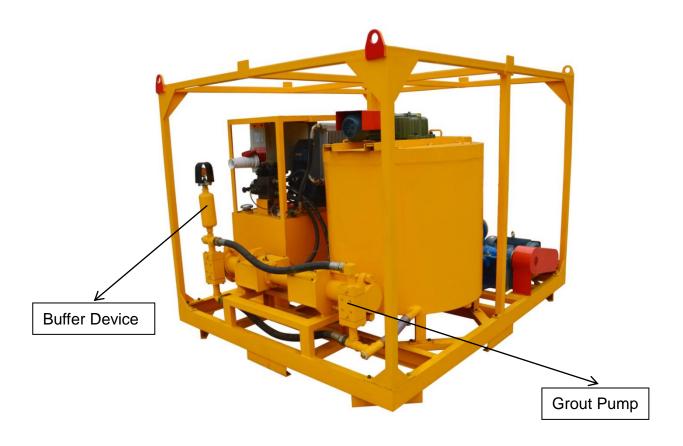

#### **Feature**

- ★Pump output is 0-70L/min. Pump pressure is 0-7Mpa. All step-less adjustable.
- ★Simple structure, light weight, easy maintenance.
- ★Double-cylinder and single-acting grouting pump: grouting continuous and low pulse.
- ★ The latest improvement design of valve chamber: It is quickly convenient cleaning.
- ★Grouting pump outlet is equipped with buffer. This can further reduce the grouting pressure fluctuations.
- ★Delivery with special tools. This can ensure change the pistons rapidly, reduce the time of replacing.
- ★Less spare parts ensure low maintenance costs.
- ★ High speed slurry pump vortex mixer ensures mix quickly and evenly.
- ★Mixer and agitator switch by using squeeze handle, it is safe, reliable and easy to operate.

### **Detailed Part**