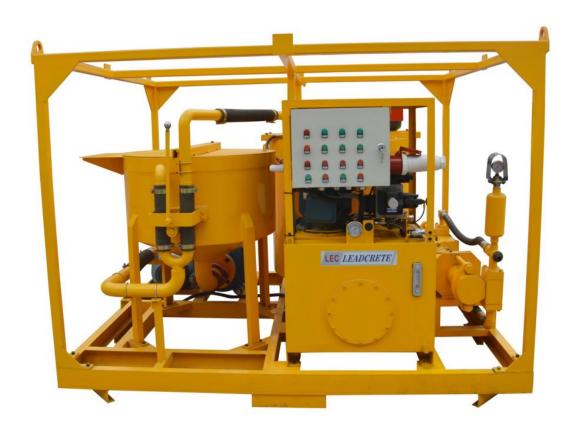

#### LGP350-800-70PI-E Grout Station

#### **Description:**

LGP350-800-70PI-E grout station is a combination of mixer, agitator and grout pump in one base frame. It is mainly used to be made bentonite slurry, cement slurry, etc., in the application highway, railway, hydropower, construction, mining and other ground and underground construction.

High speed vortex mixer ensures mix quickly and evenly. Water, cement or bentonite is quickly mixed into a homogeneous slurry. Then the mixed slurry was delivered to the agitator. Grout pump injects from the mixing drum (storage tank). This ensures a continuous mixing and grouting operations. The grouting plant is full hydraulic drive with electric motor. Grouting pressure and displacement is step-less adjustable. Compact size and it is easy to operate. It also takes up a small space.