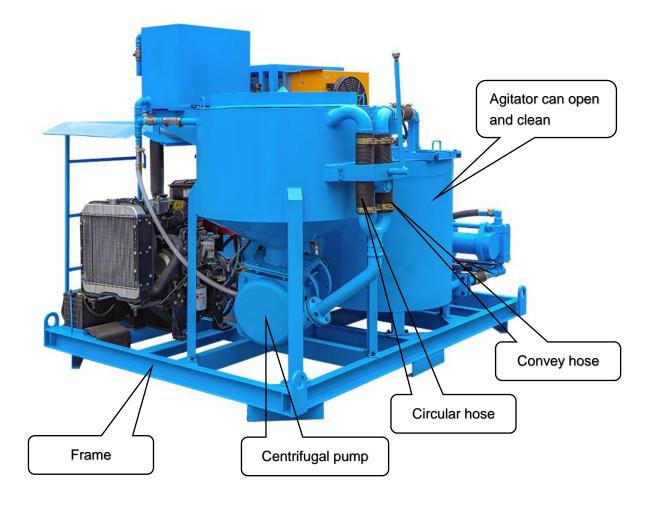

High-speed, high-shear colloidal mixer causes a vortex flow to ensure mix quickly and evenly. Water, cement or bentonite is quickly mixed into homogeneous slurry. Then the mixed slurry was delivered to the agitator. Grout pump injects from the mixing drum (storage tank). This ensures a continuous mixing and grouting operations. The grouting plant is hydraulic drive with electric motor. Grouting pressure and displacement is adjustable. Compact size and it is easy to operate. It also takes up a small space.