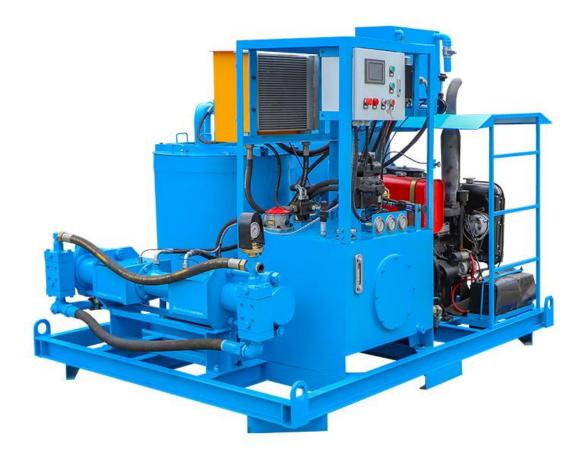

### **Product Description**

LGP250/350/100DPI-D jet grout mixer plant is an updated machine, based on the existing grouting station, as well as, is a combination of mixer, agitator and grout pump in one base frame. It is mainly used to be made bentonite slurry, cement slurry, etc., in the application highway, railway, hydropower, construction, mining and other ground and underground construction.

High-speed, high-shear colloidal mixer causes a vortex flow to ensure mix quickly and evenly. Water, cement or bentonite is quickly mixed into homogeneous slurry. Then the mixed slurry was delivered to the agitator. Grout pump injects from the mixing drum (storage tank). This ensures a continuous mixing and grouting operations. The grouting plant is hydraulic drive with electric motor. Grouting pressure and displacement is adjustable. Compact size and it is easy to operate. It also takes up a small space.