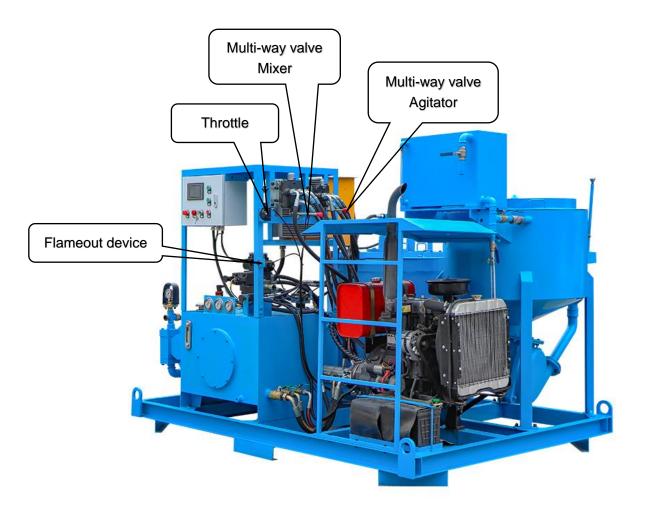

### **Product Description**

LGP250/350/100DPI-D jet grout mixer plant is an updated machine, based on the existing grouting station, as well as, is a combination of mixer, agitator and grout pump in one base frame. It is mainly used to be made bentonite slurry, cement slurry, etc., in the application highway, railway, hydropower, construction, mining and other ground and underground construction.

High-speed, high-shear colloidal mixer causes a vortex flow to ensure mix quickly and evenly. Water, cement or bentonite is quickly mixed into homogeneous slurry. Then the mixed slurry was delivered to the agitator. Grout pump injects from the mixing drum (storage tank). This ensures a continuous mixing and grouting operations. The grouting plant is hydraulic drive with electric motor. Grouting pressure and displacement is adjustable. Compact size and it is easy to operate. It also takes up a small space.

#### **Main Features**

- ◆ Diesel and full hydraulic driven.
- PLC and HMI control.
- Mixer and agitator switch is a squeeze handle that is easy to operate and reliable.
- ◆ Double cylinders piston pump to ensure the continuous slurry flowing (small pulse) and not easily leaking compared with the double acting piston pump.
- Grouting pressure and output are step-less adjustable.
- Over hydraulic oil temperature protection.
- With function of record and display grouting pump reciprocating times by a counter.
- Solid State Relay.