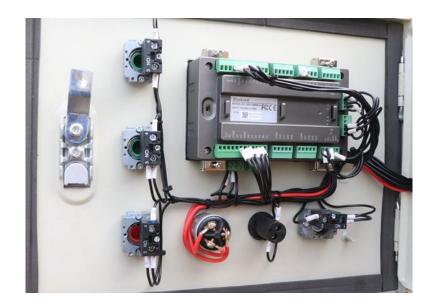

| 25Kw@ 2200r/min                           |
| Mixer         | Volume        | 250L                                      |
|               | Speed         | 1500rpm                                   |
| Agitator      | Volume        | 350L                                      |
|               | Speed         | 36rpm                                     |
| Grouting pump | Туре          | Hydraulic two cylinder piston pump        |
|               | Pump pressure | 0-100bar                                  |
|               | Pump output   | 0-100L/min                                |
| Dimension     | Dimension     | 2500×2200×1820mm                          |
|               | Weight        | 1550kg                                    |





## **Main component**























PLC and HMI (Human Machine Interaction) control

#### Zhengzhou Lead Equipment Co., Ltd.

Add: Xisihuan Ring-Road East, Tielu, Xiliu lake sub-district,

Zhongyuan District, Zhengzhou, Henan

Web: https://www.leadcrete.com

E-Mail: <u>sales@leadcrete.com</u>
TEL.: +86-371-63902781
FAX: +86-371-63526676