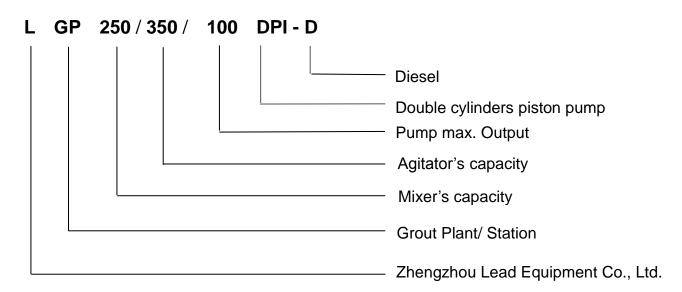

sures a continuous mixing and grouting operations. The grouting plant is hydraulic drive with electric motor. Grouting pressure and displacement is adjustable. Compact size and it is easy to operate. It also takes up a small space.

#### **Main Features**

- ◆ Diesel and full hydraulic driven.
- PLC and HMI control.
- Mixer and agitator switch is a squeeze handle that is easy to operate and reliable.
- ◆ Double cylinders piston pump to ensure the continuous slurry flowing (small pulse) and not easily leaking compared with the double acting piston pump.
- Grouting pressure and output are step-less adjustable.
- Over hydraulic oil temperature protection.
- With function of record and display grouting pump reciprocating times by a counter.
- Solid State Relay.





#### **Model Definition**



## **Specification**

| Name          |               | Data                                      |
|---------------|---------------|-------------------------------------------|
| Туре          |               | LGP250/350/100DPI-D jet grout mixer plant |
| Diesel engine |               | 25Kw@ 2200r/min                           |
| Mixer         | Volume        | 250L                                      |
|               | Speed         | 1500rpm                                   |
| Agitator      | Volume        | 350L                                      |
|               | Speed         | 36rpm                                     |
| Grouting pump | Туре          | Hydraulic two cylinder piston pump        |
|               | Pump pressure | 0-100bar