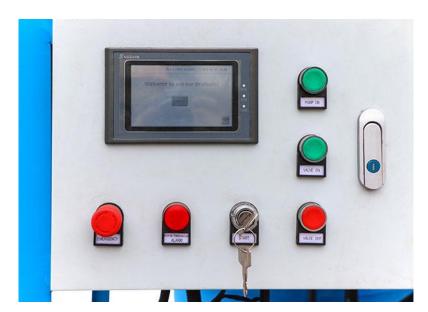

| 25Kw@ 2200r/min                           |
| Mixer         | Volume        | 250L                                      |
|               | Speed         | 1500rpm                                   |
| Agitator      | Volume        | 350L                                      |
|               | Speed         | 36rpm                                     |
| Grouting pump | Туре          | Hydraulic two cylinder piston pump        |
|               | Pump pressure | 0-100bar                                  |
|               | Pump output   | 0-100L/min                                |
| Dimension     | Dimension     | 2500×2200×1820mm                          |
|               | Weight        | 1550kg                                    |





## **Main component**























PLC and HMI (Human Machine Interaction) control

#### Zhengzhou Lead Equipment Co., Ltd.

Add: Xisihuan Ring-Road East, Tielu, Xiliu lake sub-district,

Zhongyuan District, Zhengzhou, Henan

Web: https://www.leadcrete.com

E-Mail: <u>sales@leadcrete.com</u>
TEL.: +86-371-63902781
FAX: +86-371-63526676