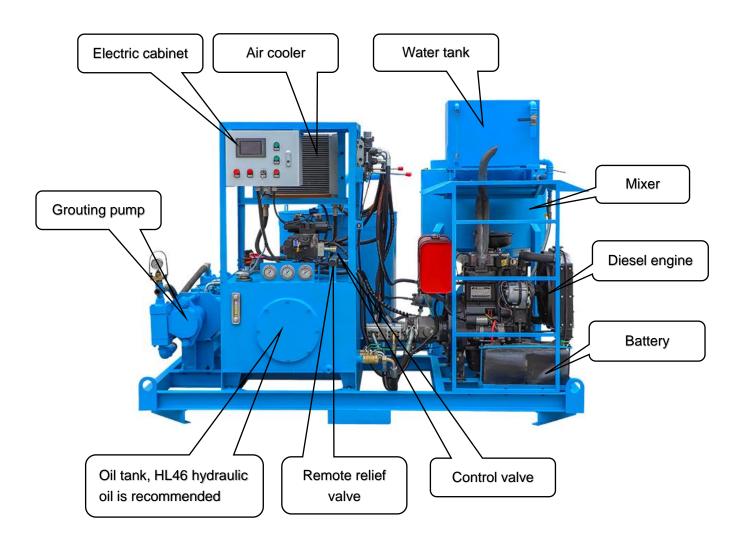

engine |               | 25Kw@ 2200r/min                           |
| Mixer         | Volume        | 250L                                      |
|               | Speed         | 1500rpm                                   |
| Agitator      | Volume        | 350L                                      |
|               | Speed         | 36rpm                                     |
| Grouting pump | Туре          | Hydraulic two cylinder piston pump        |
|               | Pump pressure | 0-100bar                                  |
|               | Pump output   | 0-100L/min                                |
| Dimension     | Dimension     | 2500×2200×1820mm                          |
|               | Weight        | 1550kg                                    |





## **Main component**























PLC and HMI (Human Machine Interaction) control

#### Zhengzhou Lead Equipment Co., Ltd.

Add: Xisihuan Ring-Road East, Tielu, Xiliu lake sub-district,

Zhongyuan District, Zhengzhou, Henan

Web: https://www.leadcrete.com

E-Mail: <u>sales@leadcrete.com</u>
TEL.: +86-371-63902781
FAX: +86-371-63526676