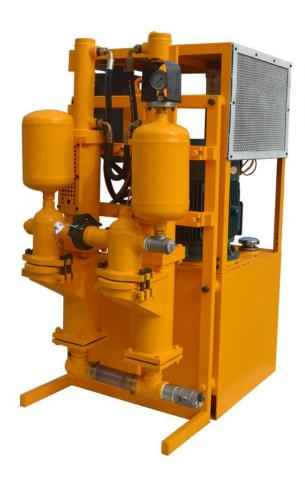

# LGM50/80PLD-E Double-Plunger Hydraulic Grout Pump

## Description:

LGM50/80PLD-E Double-Plunger hydraulic Grout Pump is designed with two low-wear plungers pump. With the features of double acting, ball valves, low pressure surge, variable pressure and flow. Therefore, this pump is suitable for all grouting work, up to 8mm particle size, such as, for the pumping of backfill mortar behind tunnel liners, grouting in soil, earth foundation stabilization, waterproofing, tunnel lining, underwater foundations, bridge decks, deep well casing, slope line grouting, etc.

#### Feature:

 $\triangleright$ 

- The Plunger Pump System
  Comparing with the piston pump system, the plunger system does not require any close tolerance parts such as cylinders or precise piston seals, etc. The plunger is sealed by a simple maintenance-free seal;
- Double Plungers and acting;
- Vertical type pump with compact size;
- Hydraulic drive
   Safely releasing pressure when pumping block;
- Ball valve;
- up to 8mm particle size;
- Low wear plunger system;
- Low flow pressure surge system.

## Specification:

| opcomodion.                                              |                 |
|----------------------------------------------------------|-----------------|
| Item                                                     | LGM50/80PLD-E   |
| Rated Output                                             | 0-80 L/Min      |
| Rated Pressure                                           | 0-50 Bar        |
| W/C ratio                                                | ≥0.5:1          |
| Plunger Dia.                                             | 85mm            |
| Stroke                                                   | 190mm           |
| Inlet Dia.                                               | 2"              |
| Outlet Dia.                                              | BSP1.5"         |
| Power Unit                                               | 11kW            |
| Transmission                                             | Hydraulic drive |
| Max. particle size                                       | 8mm             |
| Chassis                                                  | Skid            |
| Note: double cylinders double plunger vertical type pump |                 |
| Pressure and flow could be adjustable step-less          |                 |