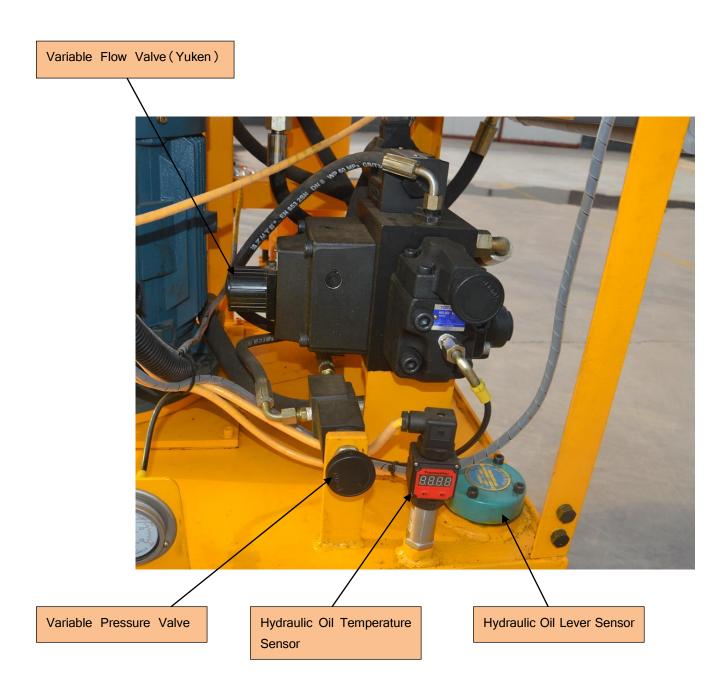

#### Feature:

 $\triangleright$ 

- The Plunger Pump System
  Comparing with the piston pump system, the plunger system does not require any close tolerance parts such as cylinders or precise piston seals, etc. The plunger is sealed by a simple maintenance-free seal;
- Double Plungers and acting;
- Vertical type pump with compact size;
- Hydraulic drive
   Safely releasing pressure when pumping block;
- Ball valve;
- up to 8mm particle size;
- Low wear plunger system;
- Low flow pressure surge system.

## Specification:

| opcomodion.                                              |                 |
|----------------------------------------------------------|-----------------|
| Item                                                     | LGM50/80PLD-E   |
| Rated Output                                             | 0-80 L/Min      |
| Rated Pressure                                           | 0-50 Bar        |
| W/C ratio                                                | ≥0.5:1          |
| Plunger Dia.                                             | 85mm            |
| Stroke                                                   | 190mm           |
| Inlet Dia.                                               | 2"              |
| Outlet Dia.                                              | BSP1.5"         |
| Power Unit                                               | 11kW            |
| Transmission                                             | Hydraulic drive |
| Max. particle size                                       | 8mm             |
| Chassis                                                  | Skid            |
| Note: double cylinders double plunger vertical type pump |                 |
| Pressure and flow could be adjustable step-less          |                 |