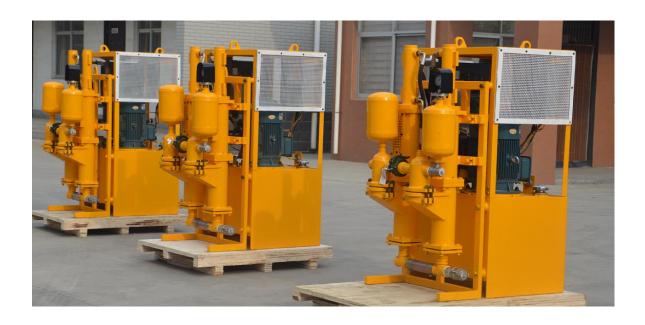

## Specification:

| opcomodion.                                              |                 |
|----------------------------------------------------------|-----------------|
| Item                                                     | LGM50/80PLD-E   |
| Rated Output                                             | 0-80 L/Min      |
| Rated Pressure                                           | 0-50 Bar        |
| W/C ratio                                                | ≥0.5:1          |
| Plunger Dia.                                             | 85mm            |
| Stroke                                                   | 190mm           |
| Inlet Dia.                                               | 2"              |
| Outlet Dia.                                              | BSP1.5"         |
| Power Unit                                               | 11kW            |
| Transmission                                             | Hydraulic drive |
| Max. particle size                                       | 8mm             |
| Chassis                                                  | Skid            |
| Note: double cylinders double plunger vertical type pump |                 |
| Pressure and flow could be adjustable step-less          |                 |