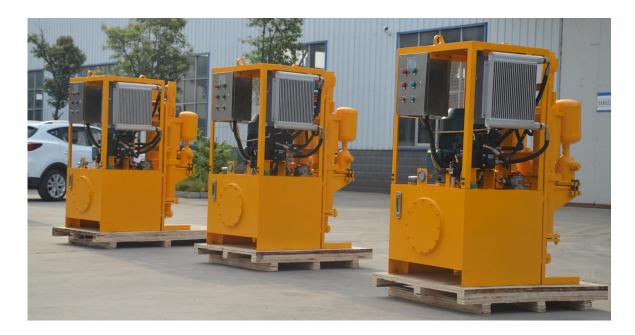

## Specification:

| opcomodion.                                              |                 |
|----------------------------------------------------------|-----------------|
| Item                                                     | LGM50/80PLD-E   |
| Rated Output                                             | 0-80 L/Min      |
| Rated Pressure                                           | 0-50 Bar        |
| W/C ratio                                                | ≥0.5:1          |
| Plunger Dia.                                             | 85mm            |
| Stroke                                                   | 190mm           |
| Inlet Dia.                                               | 2"              |
| Outlet Dia.                                              | BSP1.5"         |
| Power Unit                                               | 11kW            |
| Transmission                                             | Hydraulic drive |
| Max. particle size                                       | 8mm             |
| Chassis                                                  | Skid            |
| Note: double cylinders double plunger vertical type pump |                 |
| Pressure and flow could be adjustable step-less          |                 |