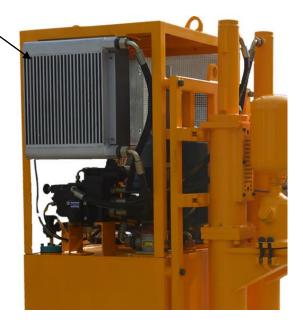

Double-Plunger plus two pulsation damper, even in 5MPa, the flow pressure surge is kept in low

Hydraulic oil air cooler