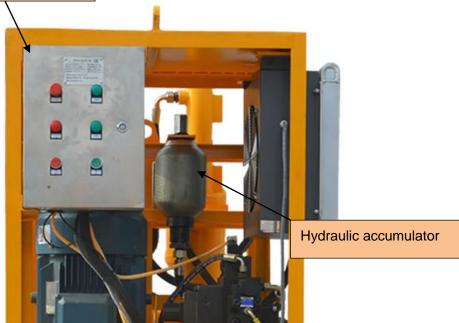

#### Feature:

 $\triangleright$ 

- The Plunger Pump System
  Comparing with the piston pump system, the plunger system does not require any close tolerance parts such as cylinders or precise piston seals, etc. The plunger is sealed by a simple maintenance-free seal;
- Double Plungers and acting;
- Vertical type pump with compact size;
- Hydraulic drive
   Safely releasing pressure when pumping block;
- Ball valve;
- up to 8mm particle size;
- Low wear plunger system;
- Low flow pressure surge system.

Double-Plunger plus two pulsation damper, even in 5MPa, the flow pressure surge is kept in low

Hydraulic oil air cooler