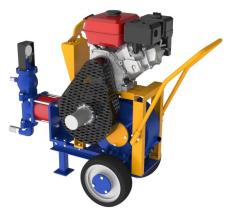

### **LGP25/15 Small Type Gasoline Engine Grout Pump**

### **Description**

LGP25/15 is small type gasoline engine grout pump. The piston is driven by the gasoline engine to produce reciprocating motion, and the cement slurry is sucked into the air chamber by the suction valve, discharged through and the pump It has a wide cylinder. range applications, can be grouted various lowviscosity slurry materials with good fluidity, such as cement slurry and chemical slurry.