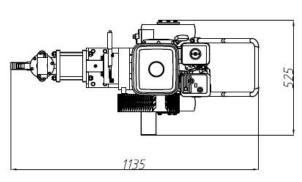

## **Construction and dimension**

### **Technical Data**

| Model                 | LGP25/15       |
|-----------------------|----------------|
| Output Capacity       | 25L/min        |
| Working Pressure      | 15bar          |
| Piston Diameter       | 110mm          |
| Piston Stroke         | 42mm           |
| Cycle                 | 90/time        |
| Gasoline Engine Power | 4.8Kw          |
| Outlet Diameter       | 25/32mm        |
| Inlet Diameter        | 19/25mm        |
| Weight                | 120Kg          |
| Dimension             | 1135x525x890mm |