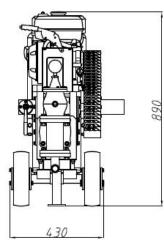

### **Technical Data**

| Model                 | LGP25/15       |
|-----------------------|----------------|
| Output Capacity       | 25L/min        |
| Working Pressure      | 15bar          |
| Piston Diameter       | 110mm          |
| Piston Stroke         | 42mm           |
| Cycle                 | 90/time        |
| Gasoline Engine Power | 4.8Kw          |
| Outlet Diameter       | 25/32mm        |
| Inlet Diameter        | 19/25mm        |
| Weight                | 120Kg          |
| Dimension             | 1135x525x890mm |

## **Construction and dimension**