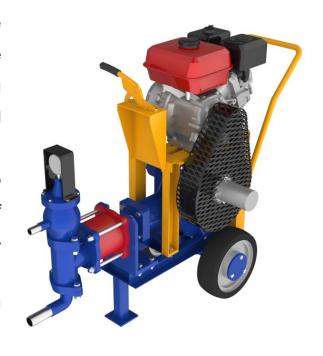

### **LGP25/15 Small Type Gasoline Engine Grout Pump**

### **Description**

LGP25/15 is small type gasoline engine grout pump. The piston is driven by the gasoline engine to produce reciprocating motion, and the cement slurry is sucked into the air chamber by the suction valve, discharged through and the pump It has a wide cylinder. range applications, can be grouted various lowviscosity slurry materials with good fluidity, such as cement slurry and chemical slurry.