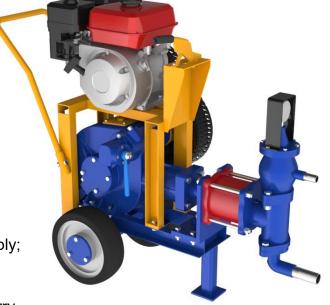

### **LGP25/15 Small Type Gasoline Engine Grout Pump**

### **Description**

LGP25/15 is small type gasoline engine grout pump. The piston is driven by the gasoline engine to produce reciprocating motion, and the cement slurry is sucked into the air chamber by the suction valve, discharged through and the pump It has a wide cylinder. range applications, can be grouted various lowviscosity slurry materials with good fluidity, such as cement slurry and chemical slurry.