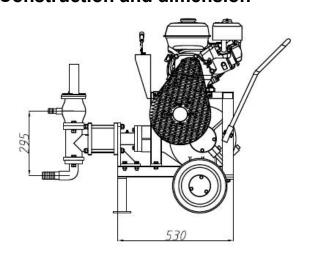

## **Construction and dimension**

### **Technical Data**

| Model                 | LGP25/15       |
|-----------------------|----------------|
| Output Capacity       | 25L/min        |
| Working Pressure      | 15bar          |
| Piston Diameter       | 110mm          |
| Piston Stroke         | 42mm           |
| Cycle                 | 90/time        |
| Gasoline Engine Power | 4.8Kw          |
| Outlet Diameter       | 25/32mm        |
| Inlet Diameter        | 19/25mm        |
| Weight                | 120Kg          |
| Dimension             | 1135x525x890mm |