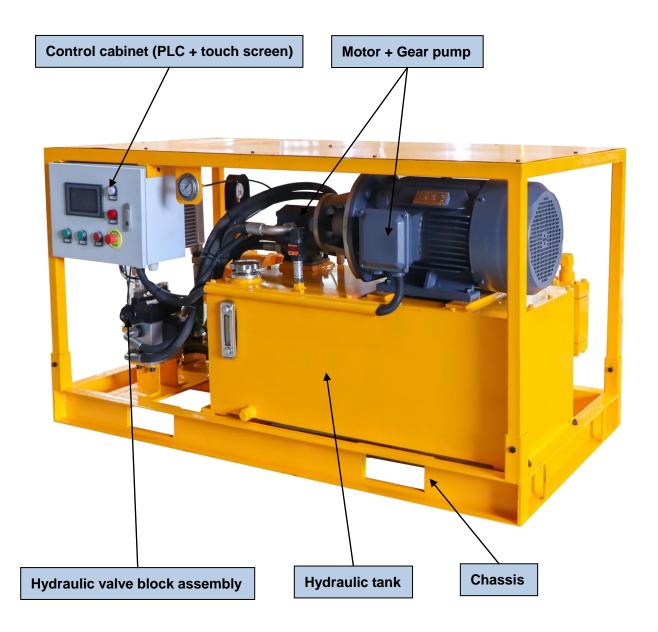

|
|                                            | Cylinder diameter       | 110mm                           |
| Piston pump                                | Piston stroke           | 160mm                           |
|                                            | Displacement @ pressure | 120L/min @ 3MPa                 |
|                                            | Power                   | 15kW                            |
| Motor                                      | Voltage                 | 3 phase, 380V/ 415V/ 440V, 50Hz |
| Overall Dimension(L×W×H)                   |                         | 1700×945×920mm                  |
| Weight                                     |                         | 740kg                           |







### 5. Main components























## Zhengzhou Lead Equipment Co., Ltd.

Add: Xisihuan Ring-Road East, Tielu, Xiliu lake sub-district, Zhongyuan District, Zhengzhou, Henan

P.C: 450042

Email: sales@leadcrete.com Web: www.leadcrete.com

TEL.: +86-371-63902781