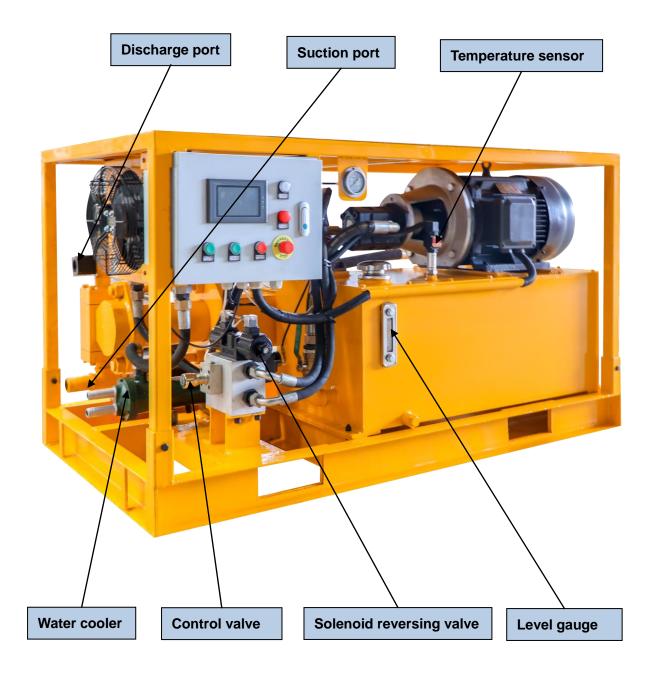

|
|                                            | Cylinder diameter       | 110mm                           |
| Piston pump                                | Piston stroke           | 160mm                           |
|                                            | Displacement @ pressure | 120L/min @ 3MPa                 |
|                                            | Power                   | 15kW                            |
| Motor                                      | Voltage                 | 3 phase, 380V/ 415V/ 440V, 50Hz |
| Overall Dimension(L×W×H)                   |                         | 1700×945×920mm                  |
| Weight                                     |                         | 740kg                           |







### 5. Main components























## Zhengzhou Lead Equipment Co., Ltd.

Add: Xisihuan Ring-Road East, Tielu, Xiliu lake sub-district, Zhongyuan District, Zhengzhou, Henan

P.C: 450042

Email: sales@leadcrete.com Web: www.leadcrete.com

TEL.: +86-371-63902781