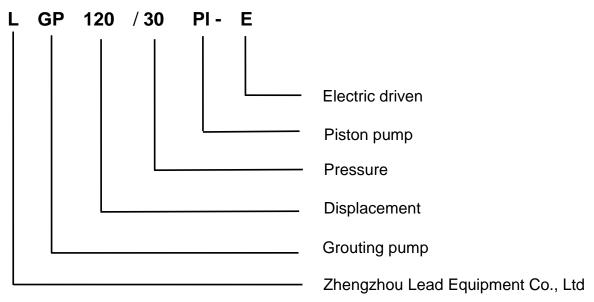

120/30PI-E grouting pump is driven by electric motor, which is the power for hydraulic system. The symmetrically designed piston pump realizes the continuity of suction and discharge through reciprocating movement of hydraulic cylinder. At the same time, the closed cavity can generate high pressure, so that the mud can be injected with a certain pressure to complete the shotcrete action.

#### 2. Features

- Double cylinders piston pump to ensure the continuous slurry flowing (small pulse) and not easily leaking compared with the double acting piston pump.
- Hydraulic system is equipped with oil temperature protection system.
- Both hydraulic air and water cooler.
- Grouting pressure and displacement can be adjusted steplessly.
- PLC and HMI control.
- Solid state relay.





### 3. Type



### 4. Technology Sheet

| Specification (with electric motor drive): |                         |                                 |
|--------------------------------------------|-------------------------|---------------------------------|
| Driven way                                 |                         | Electricity                     |
| Hydraulic system                           | Working pressure        | 10MPa                           |
|                                            | Number of reciprocation | 42 times                        |
|                                            | Cylinder diameter       | 110mm                           |
| Piston pump                                | Piston stroke           | 160mm                           |
|