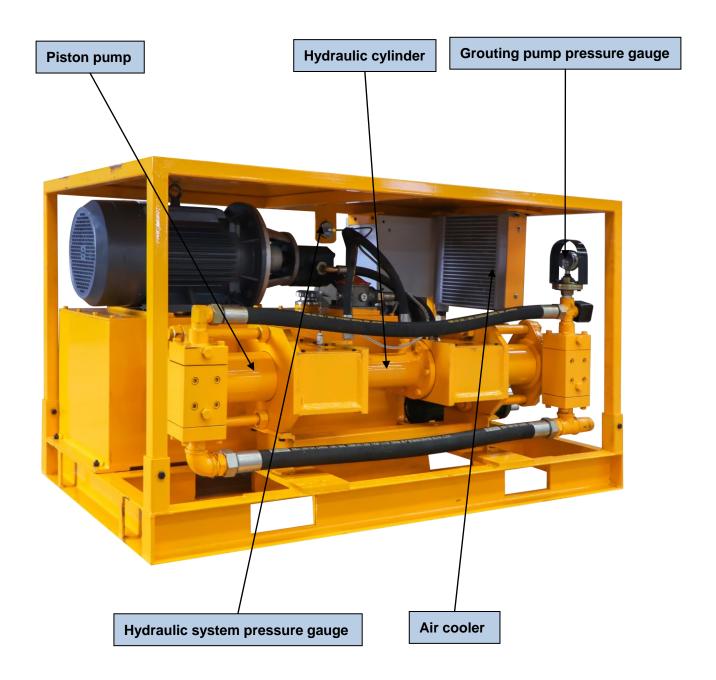

|
|                                            | Cylinder diameter       | 110mm                           |
| Piston pump                                | Piston stroke           | 160mm                           |
|                                            | Displacement @ pressure | 120L/min @ 3MPa                 |
|                                            | Power                   | 15kW                            |
| Motor                                      | Voltage                 | 3 phase, 380V/ 415V/ 440V, 50Hz |
| Overall Dimension(L×W×H)                   |                         | 1700×945×920mm                  |
| Weight                                     |                         | 740kg                           |







### 5. Main components























## Zhengzhou Lead Equipment Co., Ltd.

Add: Xisihuan Ring-Road East, Tielu, Xiliu lake sub-district, Zhongyuan District, Zhengzhou, Henan

P.C: 450042

Email: sales@leadcrete.com Web: www.leadcrete.com

TEL.: +86-371-63902781