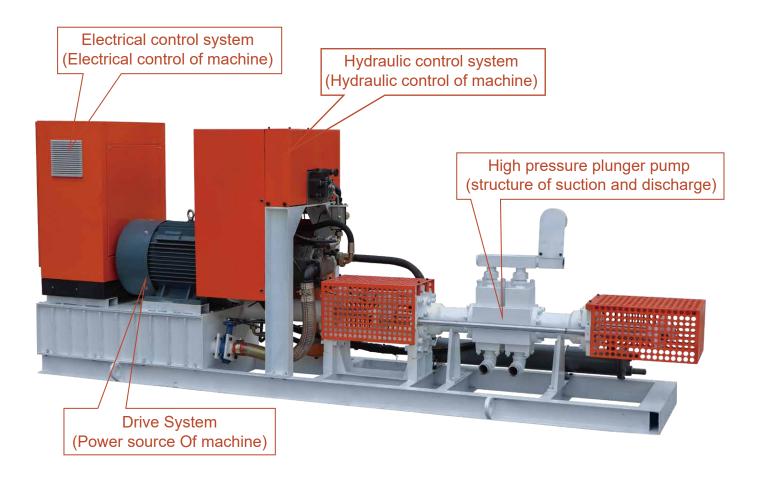

## **DETAIL PART:**

High pressure piston hydraulic pump (LS control)

Adjustable output with this valve (LS control)