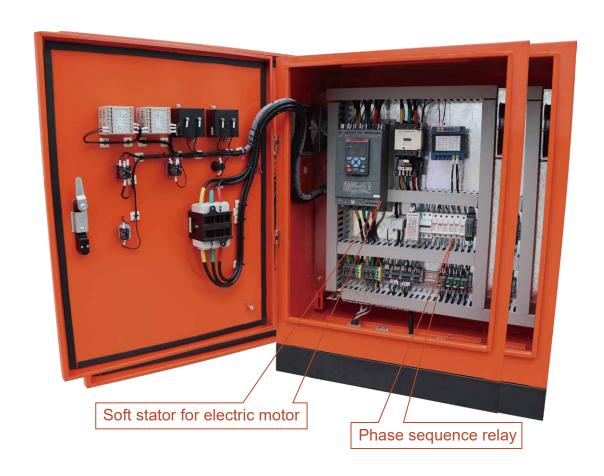

#### PRODUCT FEATURE:

- ★ Grouting pressure, displacement is step-less adjustable;
- ★ Simple structure, light weight, easy maintenance;
- **★** Double grouting plungers, continuous output flow with less pulse;
- **★** Less spare parts ensure low maintenance costs;
- ★ With the function of record and display grouting pump reciprocating times by a counter;
- ★ The motor has an overload protection function. Hydraulic system with oil temperature overheating protection;
- ★ Electric motor and hydraulic driven. Anytime, overpressure occurred, the hydraulic safety protection will be worked.