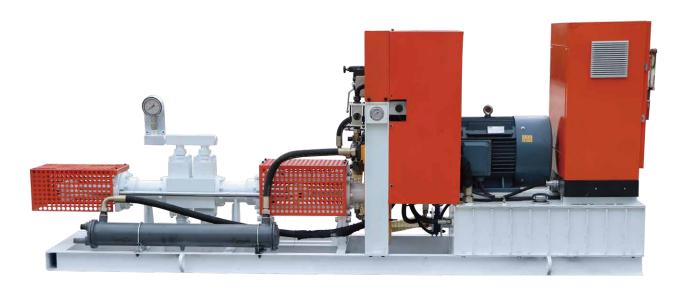

# LGH95/165PL-E HIGH PRESSURE GROUT PUMP

### PRODUCT DESCRIPTION:

LGP95/165PL-E High Pressure Grout Pump is an horizontal hydraulic pump used for pumping fluid mixtures, such as cement slurry or bentonite slurry, ect. For injecting in the sub-soil for soil consolidation, piling or even for long transport of material. The equipment adopts two pieces of High Pressure Plungers to stabilize the consistency of the grouting flow. Grouting pressure and displacement is step-less adjustable. Compact size and it is easy to operate. It also takes up a small space.

## PRODUCT SPECIFICATION:

| Description                                          | Date                 |
|------------------------------------------------------|----------------------|
| Туре                                                 | LGP95/165PL-E        |
| Plunger diameter                                     | 85 mm                |
| Plunger stroke                                       | 300 mm               |
| Adjustable pressure                                  | 0-16.5 MPa           |
| Adjustable flow rate                                 | 0-95 L/min           |
| Discharge pipe size                                  | G1 1/4"              |
| Inlet pipe size                                      | G2"                  |
| Oil tank                                             | 200 L                |
| Power Unit                                           | 37 Kw, 3-400V, 50 Hz |
| Max. grain size                                      | 2 mm                 |
| Working pressure                                     | 16.5 MPa             |
| Weight                                               | 1400 kg              |
| Overall dimensions                                   | 3760x1480x750 mm     |
| We also could according to your demands to customize |                      |