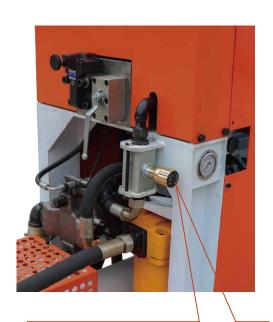

## **DETAIL PART:**

High pressure piston hydraulic pump (LS control)

Adjustable output with this valve (LS control)