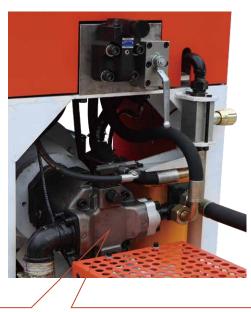

## **DETAIL PART:**

High pressure piston hydraulic pump (LS control)

Adjustable output with this valve (LS control)