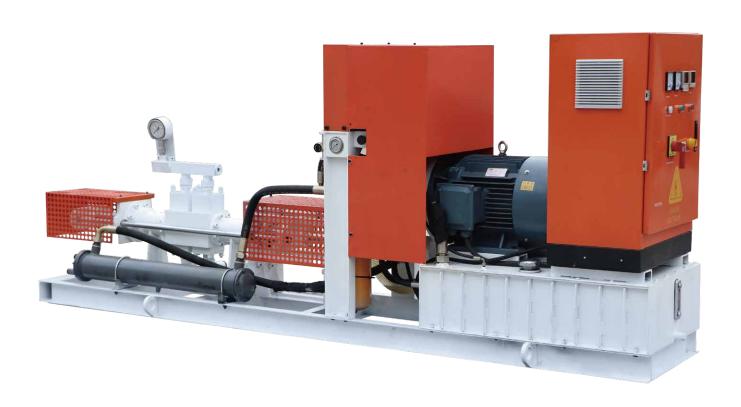

### PRODUCT DESCRIPTION:

LGP95/165PL-E High Pressure Grout Pump is an horizontal hydraulic pump used for pumping fluid mixtures, such as cement slurry or bentonite slurry, ect. For injecting in the sub-soil for soil consolidation, piling or even for long transport of material. The equipment adopts two pieces of High Pressure Plungers to stabilize the consistency of the grouting flow. Grouting pressure and displacement is step-less adjustable. Compact size and it is easy to operate. It also takes up a small space.

#### PRODUCT FEATURE:

- ★ Grouting pressure, displacement is step-less adjustable;
- ★ Simple structure, light weight, easy maintenance;
- **★** Double grouting plungers, continuous output flow with less pulse;
- **★** Less spare parts ensure low maintenance costs;
- ★ With the function of record and display grouting pump reciprocating times by a counter;
- ★ The motor has an overload protection function. Hydraulic system with oil temperature overheating protection;
- ★ Electric motor and hydraulic driven. Anytime, overpressure occurred, the hydraulic safety protection will be worked.