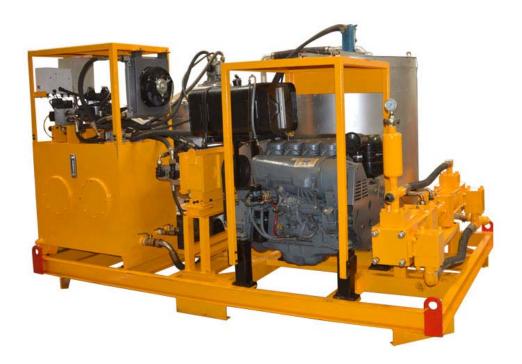

# LGP800/1200/200PI-D Grout Station

## Description

LGP800/1200/200PI D grout station is a combination of mixer, agitator and grout pump in one plant. It is mainly used in highway, railway, hydropower, construction, mining and other ground and underground construction.

High speed vortex mixer ensures mix quickly and evenly. Water, cement or bentonite is quickly mixed into a homogeneous slurry. Then the mixed slurry was delivered to the agitator. Grout pump injects from the mixing drum (storage tank). This ensures a continuous mixing and grouting operations. The grouting plant is full hydraulic drive with diesel engine. Grouting pressure and displacement is step-less adjustable. Compact size and it is easy to operate. It also takes up a small space.