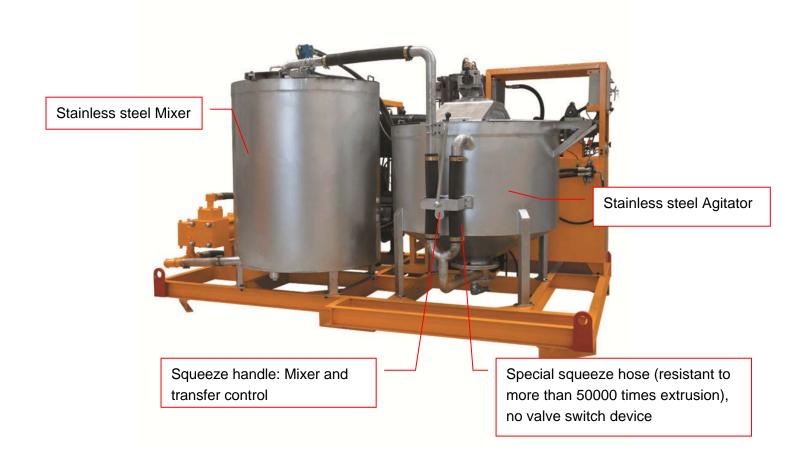

## **Feature**

- 55KW air cooling diesel engine as the power, it is suitable for field construction
- ➤ Pump output is 0-200L/min. Pump pressure is 0-5Mpa. All step-less adjustable.
- Simple structure, light weight, easy maintenance
- Double-cylinder and single-acting grouting pump: grouting continuous and pulse small.
- The latest improvement design of valve chamber: It is quickly convenient cleaning.
- Grouting pump outlet is equipped with buffer. This can further reduce the grouting pressure fluctuations.
- Delivery with special tools. This can ensure change the pistons rapidly, reduce the time of replacing.
- Less spare parts ensure low maintenance costs
- High speed vortex mixer ensures mix quickly and evenly.
- Mixer and agitator switch by using squeeze handle, it is safe, reliable and easy to operate
- Mixer and agitator use Stainless steel material.

# Specification:

| Description                                   | Data                |
|-----------------------------------------------|---------------------|
| Grout Station model                           | LGP800/1200/200PI-D |
| Diesel engine (Air cooling, Deutz technology) | 55kw, 2500r/min     |
| Dimensions                                    | 3200*2200*2000mm    |
| Weight                                        | 2460kg              |
| Mixer                                         |                     |
| Capacity                                      | 800L                |
| Output                                        | 15m3/h              |
| Suitable water/cement ratio                   | ≥0.5:1              |
| Motor model                                   | CMZ2040             |
| Rated Rev.                                    | 1500rpm             |
| Agitator                                      |                     |
| Capacity                                      | 1200L               |
| Motor model                                   | 2w-400              |
| Rated Rev.                                    | 54rpm               |
| Pump                                          |                     |
| Output                                        | 0-200L/min          |
| Pressure                                      | 0-5MPa              |