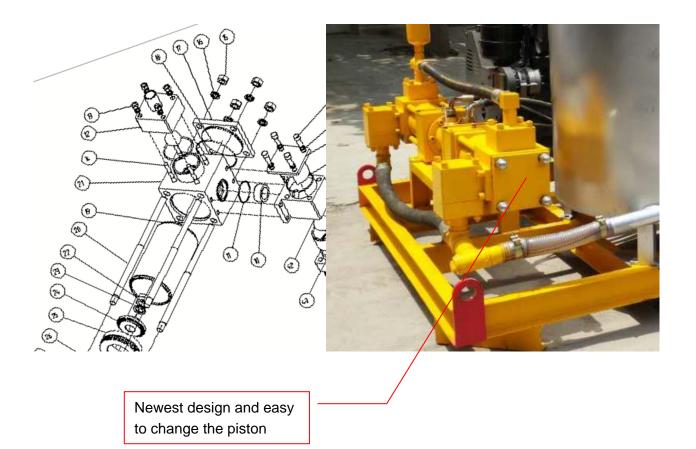

## **Feature**

- 55KW air cooling diesel engine as the power, it is suitable for field construction
- ➤ Pump output is 0-200L/min. Pump pressure is 0-5Mpa. All step-less adjustable.
- Simple structure, light weight, easy maintenance
- Double-cylinder and single-acting grouting pump: grouting continuous and pulse small.
- The latest improvement design of valve chamber: It is quickly convenient cleaning.
- Grouting pump outlet is equipped with buffer. This can further reduce the grouting pressure fluctuations.
- Delivery with special tools. This can ensure change the pistons rapidly, reduce the time of replacing.
- Less spare parts ensure low maintenance costs
- High speed vortex mixer ensures mix quickly and evenly.
- Mixer and agitator switch by using squeeze handle, it is safe, reliable and easy to operate
- Mixer and agitator use Stainless steel material.