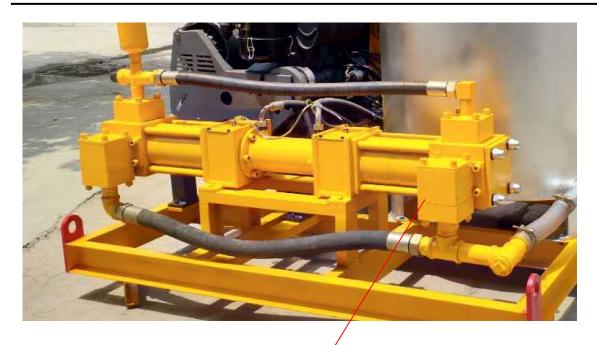

## **Feature**

- 55KW air cooling diesel engine as the power, it is suitable for field construction
- ➤ Pump output is 0-200L/min. Pump pressure is 0-5Mpa. All step-less adjustable.
- Simple structure, light weight, easy maintenance
- Double-cylinder and single-acting grouting pump: grouting continuous and pulse small.
- The latest improvement design of valve chamber: It is quickly convenient cleaning.
- Grouting pump outlet is equipped with buffer. This can further reduce the grouting pressure fluctuations.
- Delivery with special tools. This can ensure change the pistons rapidly, reduce the time of replacing.
- Less spare parts ensure low maintenance costs
- High speed vortex mixer ensures mix quickly and evenly.
- Mixer and agitator switch by using squeeze handle, it is safe, reliable and easy to operate
- Mixer and agitator use Stainless steel material.