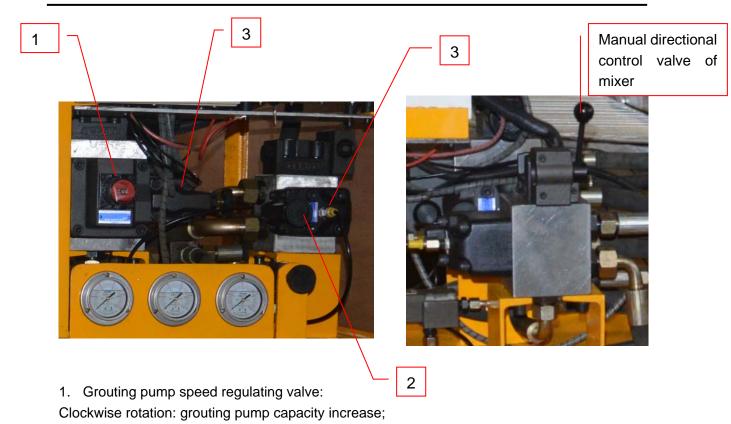

Manual directional control valve of Mixer

Add: Xisihuan Ring-Road East, Tielu, Xushui Town, Zhongyuan District, Zhengzhou City, China.

Newest design and easy cleaning chamber

Add: Xisihuan Ring-Road East, Tielu, Xushui Town, Zhongyuan District, Zhengzhou City, China.

#### 2. Pressure regulator:

Clockwise rotation: grouting pump pressure increase;

Counterclockwise: grouting pump capacity decreases

Counterclockwise rotation: grouting pump pressure decreases

#### 3. Overflow valve:

The overflow valve is used to prevent hydraulic system overload and protect oil pump etc.