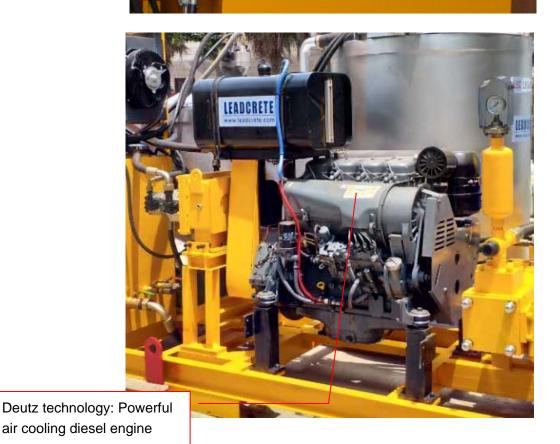

## **Feature**

- 55KW air cooling diesel engine as the power, it is suitable for field construction
- ➤ Pump output is 0-200L/min. Pump pressure is 0-5Mpa. All step-less adjustable.
- Simple structure, light weight, easy maintenance
- Double-cylinder and single-acting grouting pump: grouting continuous and pulse small.
- The latest improvement design of valve chamber: It is quickly convenient cleaning.
- Grouting pump outlet is equipped with buffer. This can further reduce the grouting pressure fluctuations.
- Delivery with special tools. This can ensure change the pistons rapidly, reduce the time of replacing.
- Less spare parts ensure low maintenance costs
- High speed vortex mixer ensures mix quickly and evenly.
- Mixer and agitator switch by using squeeze handle, it is safe, reliable and easy to operate
- Mixer and agitator use Stainless steel material.

# Specification:

| Description                                   | Data                |
|-----------------------------------------------|---------------------|
| Grout Station model                           | LGP800/1200/200PI-D |
| Diesel engine (Air cooling, Deutz technology) | 55kw, 2500r/min     |
| Dimensions                                    | 3200*2200*2000mm    |
| Weight                                        | 2460kg              |
| Mixer                                         |                     |
| Capacity                                      | 800L                |
| Output                                        | 15m3/h              |
| Suitable water/cement ratio                   | ≥0.5:1              |
| Motor model                                   | CMZ2040             |
| Rated Rev.                                    | 1500rpm             |
| Agitator                                      |                     |
| Capacity                                      | 1200L               |
| Motor model                                   | 2w-400              |
| Rated Rev.                                    | 54rpm               |
| Pump                                          |                     |
| Output                                        | 0-200L/min          |
| Pressure                                      | 0-5MPa              |