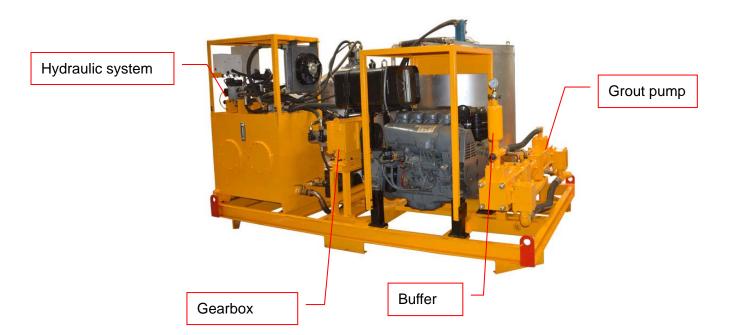

High speed vortex mixer ensures mix quickly and evenly. Water, cement or bentonite is quickly mixed into a homogeneous slurry. Then the mixed slurry was delivered to the agitator. Grout pump injects from the mixing drum (storage tank). This ensures a continuous mixing and grouting operations. The grouting plant is full hydraulic drive with diesel engine. Grouting pressure and displacement is step-less adjustable. Compact size and it is easy to operate. It also takes up a small space.

## **Feature**

- 55KW air cooling diesel engine as the power, it is suitable for field construction
- ➤ Pump output is 0-200L/min. Pump pressure is 0-5Mpa. All step-less adjustable.
- Simple structure, light weight, easy maintenance
- Double-cylinder and single-acting grouting pump: grouting continuous and pulse small.
- The latest improvement design of valve chamber: It is quickly convenient cleaning.
- Grouting pump outlet is equipped with buffer. This can further reduce the grouting pressure fluctuations.
- Delivery with special tools. This can ensure change the pistons rapidly, reduce the time of replacing.
- Less spare parts ensure low maintenance costs
- High speed vortex mixer ensures mix quickly and evenly.
- Mixer and agitator switch by using squeeze handle, it is safe, reliable and easy to operate
- Mixer and agitator use Stainless steel material.