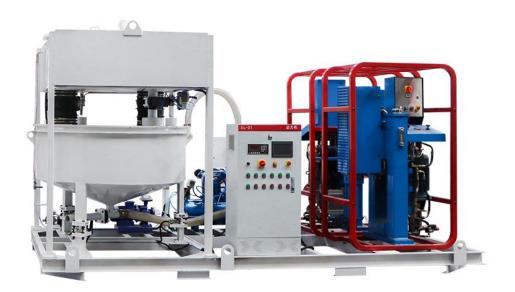

| Mode            | VA80-3KW                                           |
|                                                       | Exhaust volume  | 0.3m3/min                                          |
| Power requirements                                    |                 | Voltage 3 Phase 380V,50Hz                          |
| Dimension                                             |                 | 3600×2060×2520mm<br>(Screw feeder is not included) |
| Weight                                                |                 | 2820Kg                                             |
| Note: We can customize according to your requirements |                 |                                                    |



#### ◆ Detail Part













### ♦ Other Pictures















# Zhengzhou Lead Equipment Co., Ltd.

Add: Xisihuan Ring-Road East, Tielu, Xiliu lake sub-district,

Zhongyuan District, Zhengzhou, Henan

Web: https://www.leadcrete.com E-Mail: <a href="mailto:sales@leadcrete.com">sales@leadcrete.com</a>

TEL.: +86-371-63902781, 55019537

FAX: +86-371-63526676