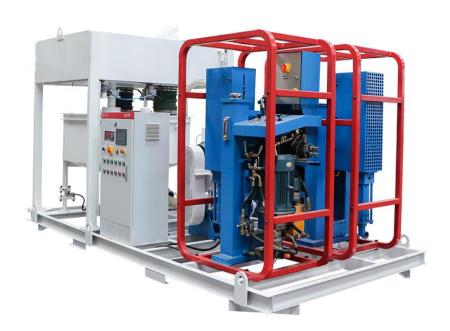

| Mode            | VA80-3KW                                           |
|                                                       | Exhaust volume  | 0.3m3/min                                          |
| Power requirements                                    |                 | Voltage 3 Phase 380V,50Hz                          |
| Dimension                                             |                 | 3600×2060×2520mm<br>(Screw feeder is not included) |
| Weight                                                |                 | 2820Kg                                             |
| Note: We can customize according to your requirements |                 |                                                    |



#### ◆ Detail Part













### ♦ Other Pictures















# Zhengzhou Lead Equipment Co., Ltd.

Add: Xisihuan Ring-Road East, Tielu, Xiliu lake sub-district,

Zhongyuan District, Zhengzhou, Henan

Web: https://www.leadcrete.com E-Mail: <a href="mailto:sales@leadcrete.com">sales@leadcrete.com</a>

TEL.: +86-371-63902781, 55019537

FAX: +86-371-63526676