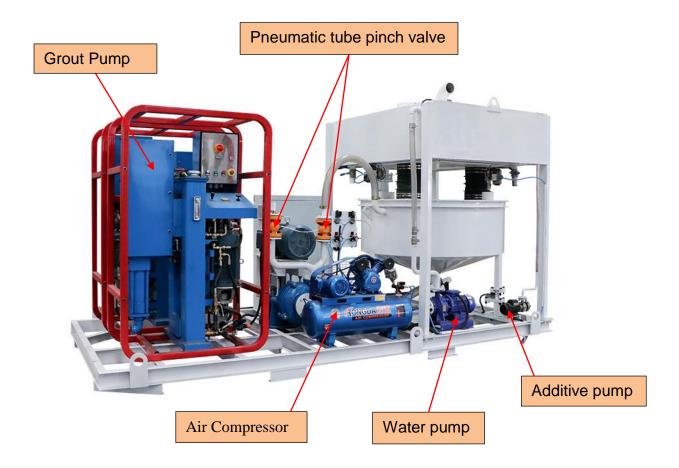

#### ◆ Detail Part

High speed eddy current mixer ensures fast and even mixing. Water, cement is quickly mixed into a uniform slurry. The grout is then transferred to the grouting pump, which ensures continuous mixing and grout operations. The machine is integrated with the load cell, PLC, can freely adjust the proportion of water, cement, additives, can be set according to the formula of automatic configuration of materials, greatly improve the work efficiency.