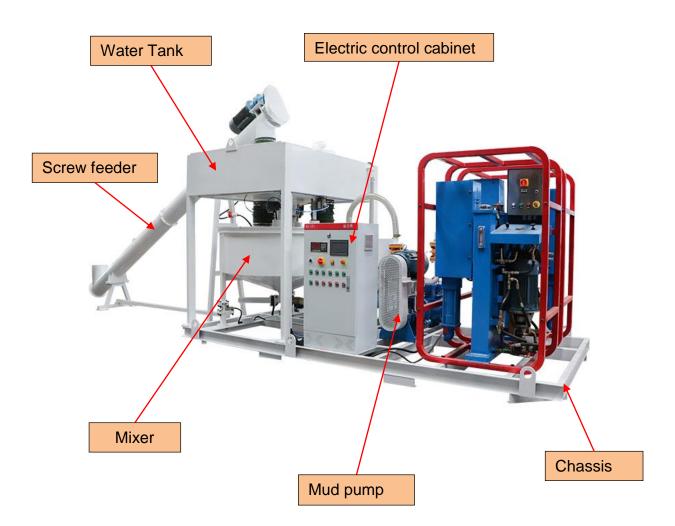

#### ◆ Detail Part

High speed eddy current mixer ensures fast and even mixing. Water, cement is quickly mixed into a uniform slurry. The grout is then transferred to the grouting pump, which ensures continuous mixing and grout operations. The machine is integrated with the load cell, PLC, can freely adjust the proportion of water, cement, additives, can be set according to the formula of automatic configuration of materials, greatly improve the work efficiency.