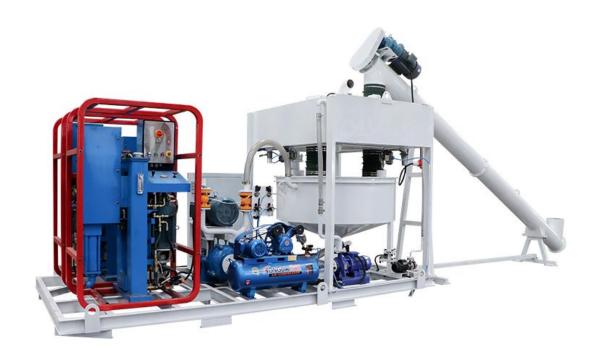

| Mode            | VA80-3KW                                           |
|                                                       | Exhaust volume  | 0.3m3/min                                          |
| Power requirements                                    |                 | Voltage 3 Phase 380V,50Hz                          |
| Dimension                                             |                 | 3600×2060×2520mm<br>(Screw feeder is not included) |
| Weight                                                |                 | 2820Kg                                             |
| Note: We can customize according to your requirements |                 |                                                    |



#### ◆ Detail Part













### ♦ Other Pictures















# Zhengzhou Lead Equipment Co., Ltd.

Add: Xisihuan Ring-Road East, Tielu, Xiliu lake sub-district,

Zhongyuan District, Zhengzhou, Henan

Web: https://www.leadcrete.com E-Mail: <a href="mailto:sales@leadcrete.com">sales@leadcrete.com</a>

TEL.: +86-371-63902781, 55019537

FAX: +86-371-63526676