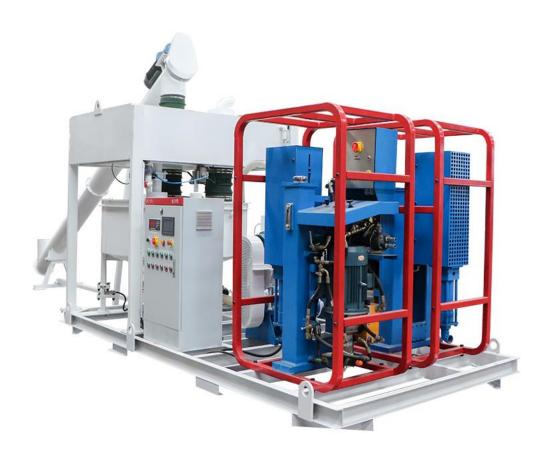

#### **♦** Product Description:

LMA10 Automatic Grouting Plant is a combination of mixer, circulating pump and grouting pump. It is mainly used for making cement slurry, etc., which is applied to surface/underground construction, such as highway, railway, hydropower, construction, mining, etc.

High speed eddy current mixer ensures fast and even mixing. Water, cement is quickly mixed into a uniform slurry. The grout is then transferred to the grouting pump, which ensures continuous mixing and grout operations. The machine is integrated with the load cell, PLC, can freely adjust the proportion of water, cement, additives, can be set according to the formula of automatic configuration of materials, greatly improve the work efficiency.