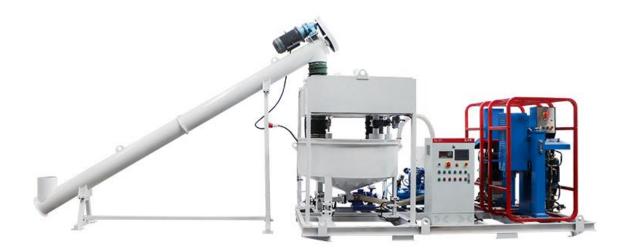

| Mode            | VA80-3KW                                           |
|                                                       | Exhaust volume  | 0.3m3/min                                          |
| Power requirements                                    |                 | Voltage 3 Phase 380V,50Hz                          |
| Dimension                                             |                 | 3600×2060×2520mm<br>(Screw feeder is not included) |
| Weight                                                |                 | 2820Kg                                             |
| Note: We can customize according to your requirements |                 |                                                    |



#### ◆ Detail Part













### ♦ Other Pictures















# Zhengzhou Lead Equipment Co., Ltd.

Add: Xisihuan Ring-Road East, Tielu, Xiliu lake sub-district,

Zhongyuan District, Zhengzhou, Henan

Web: https://www.leadcrete.com E-Mail: <a href="mailto:sales@leadcrete.com">sales@leadcrete.com</a>

TEL.: +86-371-63902781, 55019537

FAX: +86-371-63526676