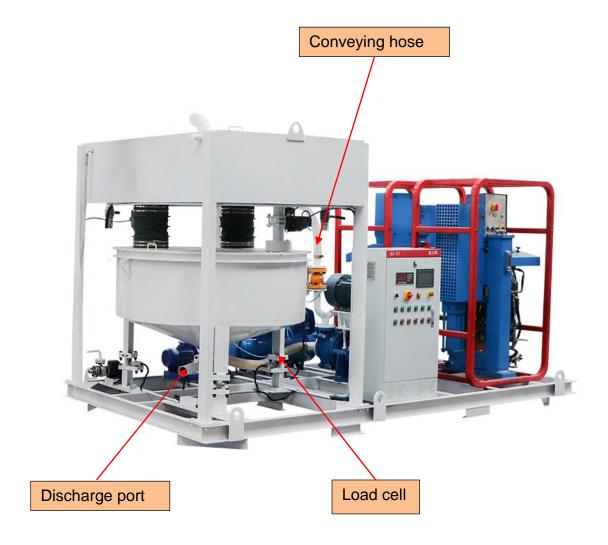

compressor                                        | Mode            | VA80-3KW                                           |
|                                                       | Exhaust volume  | 0.3m3/min                                          |
| Power requirements                                    |                 | Voltage 3 Phase 380V,50Hz                          |
| Dimension                                             |                 | 3600×2060×2520mm<br>(Screw feeder is not included) |
| Weight                                                |                 | 2820Kg                                             |
| Note: We can customize according to your requirements |                 |                                                    |



#### ◆ Detail Part













### ♦ Other Pictures















# Zhengzhou Lead Equipment Co., Ltd.

Add: Xisihuan Ring-Road East, Tielu, Xiliu lake sub-district,

Zhongyuan District, Zhengzhou, Henan

Web: https://www.leadcrete.com E-Mail: <a href="mailto:sales@leadcrete.com">sales@leadcrete.com</a>

TEL.: +86-371-63902781, 55019537

FAX: +86-371-63526676