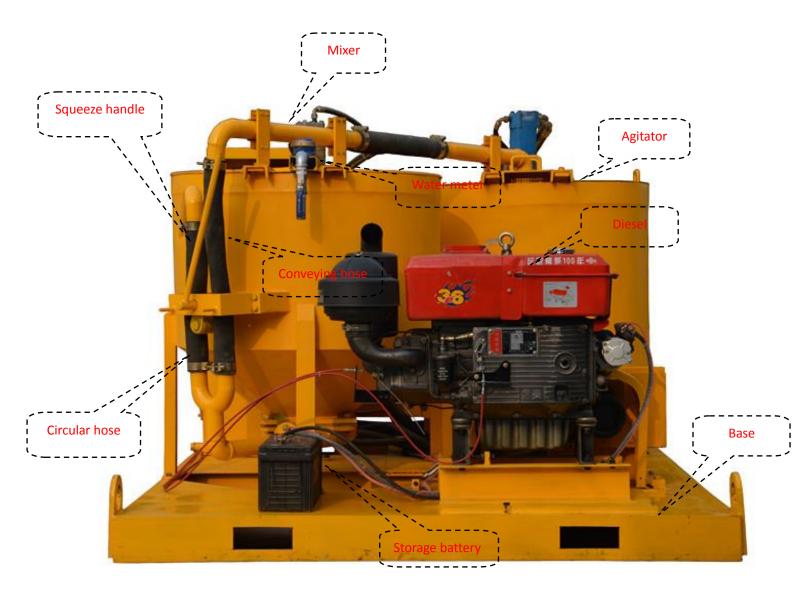

### 3.1 Component

This plant is combination of mixer, agitator, grout pump, hydraulic power pack, diesel engine, electric control, squeeze handle, etc. The worldwide famous brand hydraulic elements ensure the safety. The diesel is Changchai EH36 diesel engine which ensures the power supply. See Fig.1 2 3