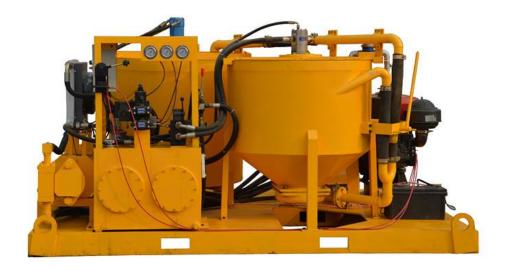

#### 1. Description

The LGP500700100PI-D Colloidal grout plant for sale is combination of mixer, agitator and hydraulic piston grout pump in one plant. It's mainly used for ground and underground engineering such as highway, railway, hydropower, construction, mining.

The plant is hydraulic drive with compact structure, convenient operation, less space occupation. The output is stepless variable.