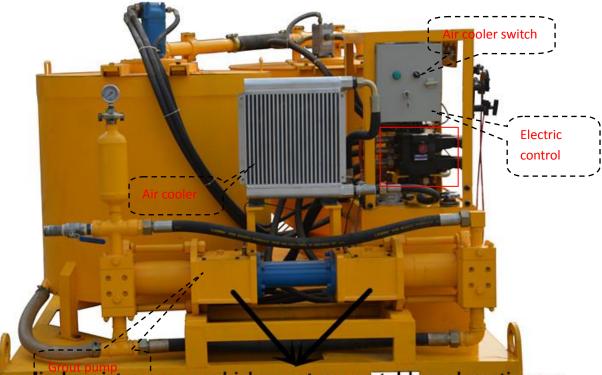

### 3.1 Component

This plant is combination of mixer, agitator, grout pump, hydraulic power pack, diesel engine, electric control, squeeze handle, etc. The worldwide famous brand hydraulic elements ensure the safety. The diesel is Changchai EH36 diesel engine which ensures the power supply. See Fig.1 2 3

Double cylinder-piston pump which grout more stable and continuous

Pump speed control valve