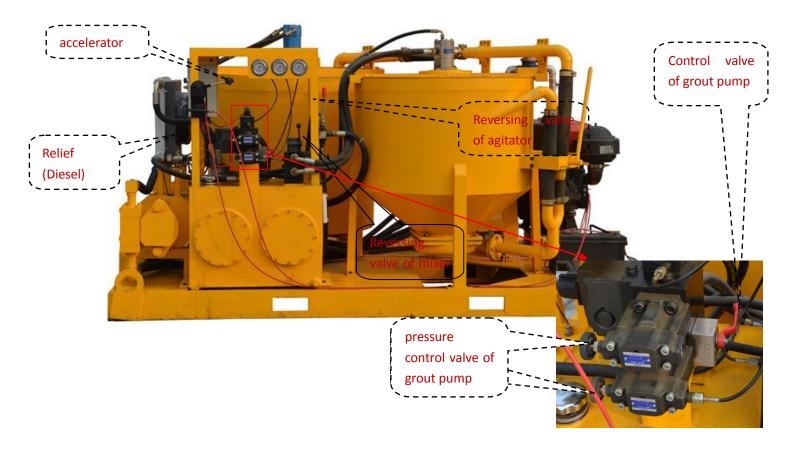

### 3.1 Component

This plant is combination of mixer, agitator, grout pump, hydraulic power pack, diesel engine, electric control, squeeze handle, etc. The worldwide famous brand hydraulic elements ensure the safety. The diesel is Changchai EH36 diesel engine which ensures the power supply. See Fig.1 2 3

Double cylinder-piston pump which grout more stable and continuous

Pump speed control valve