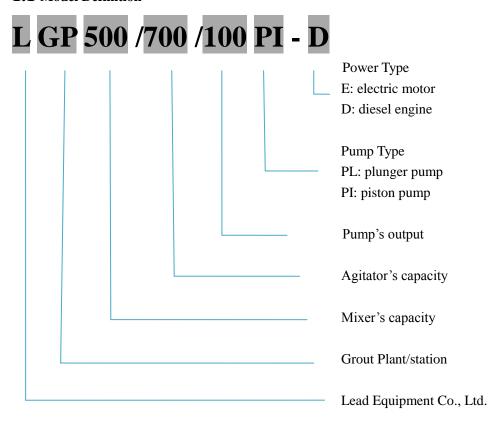

oidal grout plant for sale



Zhengzhou Lead Equipment Co., Ltd.

Jan. 2016

#### 1. Description

The LGP500700100PI-D Colloidal grout plant for sale is combination of mixer, agitator and hydraulic piston grout pump in one plant. It's mainly used for ground and underground engineering such as highway, railway, hydropower, construction, mining.

After the slurry is completely mixed by mixer, then is pumped into agitator. And the pump suction is connected to the outlet of agitator. To turn on this grout pump, then to start to grout. Due to this station is combination of mixer, agitator and grout, so the continuous grout is available.

The plant is hydraulic drive with compact structure, convenient operation, less space occupation. The output is stepless variable.

#### 1.1 Model Definition



## 2. Technical data

| Туре                     | LGP500700100PI-D Colloidal grout plant |
|--------------------------|----------------------------------------|
| Diesel engine            | 25kw/36HP                              |
| Rotating speed of engine | 2200r/min                              |
| Dimensions               | 2900*1960*1550mm                       |
| Weight                   | 1790kg                                 |
| <b>M</b> ixer            |                                        |
| Capacity                 | 500L                                   |
| W/C ratio                | 0.5-1                                  |
| Rated Rev.               | 1500rpm                                |
| <b>Agitator</b>          |                                        |
| Volu