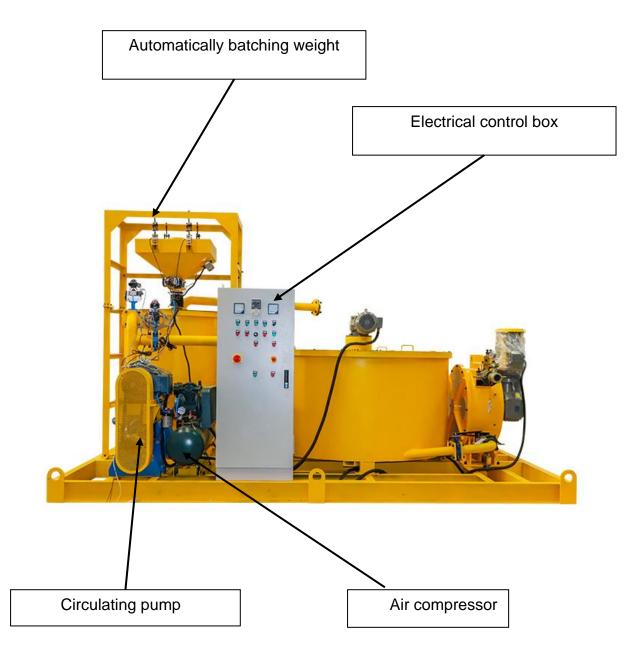

## Product Feature

- 1. Automatically batching and automatically mixing system
- 2. High turbulence mixing
- 3. PLC control system, operation mode can be operated automatically and manually;
- 4. Mixer, agitator, hose pump in one frame base, compact size.
- 5. Heavy duty industrial hose pump

## Detail Part

### Pictures