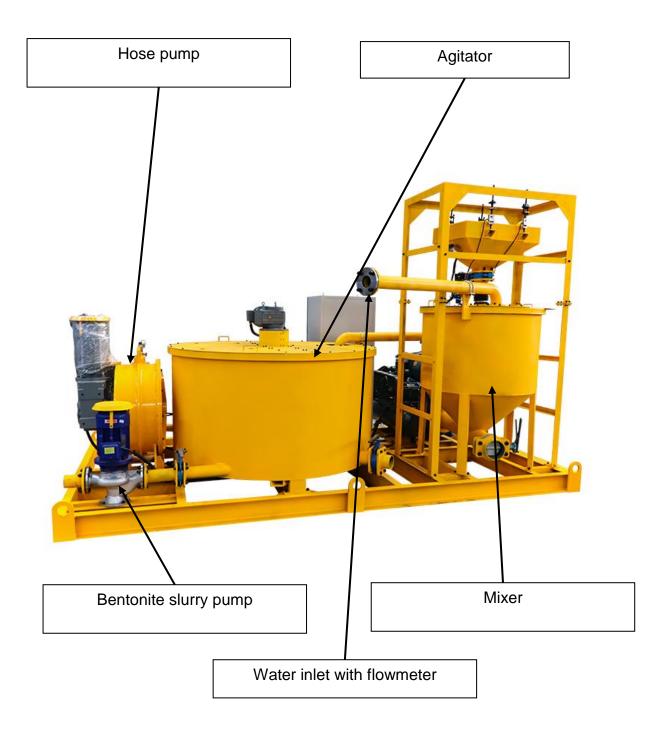

## Product Feature

- 1. Automatically batching and automatically mixing system
- 2. High turbulence mixing
- 3. PLC control system, operation mode can be operated automatically and manually;
- 4. Mixer, agitator, hose pump in one frame base, compact size.
- 5. Heavy duty industrial hose pump

## Detail Part

### Pictures