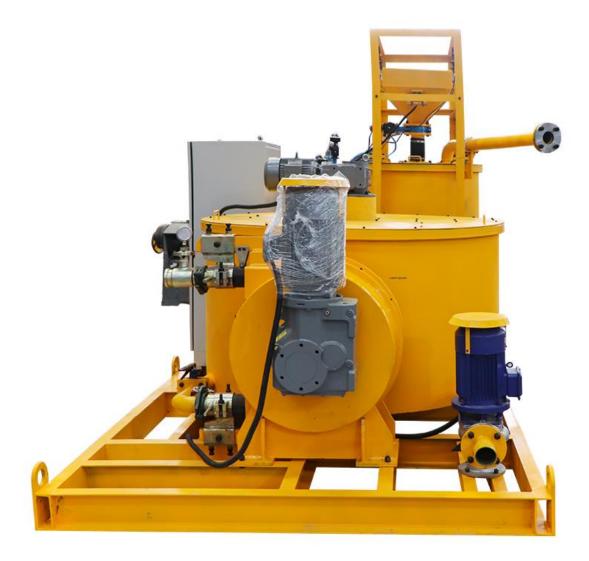

#### Product Description

LGP500/2000/165H-E Cement grout plant for backfill is a combination of the mixer, agitator and grouting pump in one plant, mainly used to mix cement, bentonite slurry for grout and backfill grout injection in ground and underground construction or TBM tunnel construction, such as highways, railways, water and electricity, construction, mining etc. This grout plant for goundation backfill is equipped the automatically batching weight system and PLC control system to automate operations. Compact size and it is easy to operate. It also takes up a small space.

## Product Feature

- 1. Automatically batching and automatically mixing system
- 2. High turbulence mixing
- 3. PLC control system, operation mode can be operated automatically and manually;
- 4. Mixer, agitator, hose pump in one frame base, compact size.
- 5. Heavy duty industrial hose pump