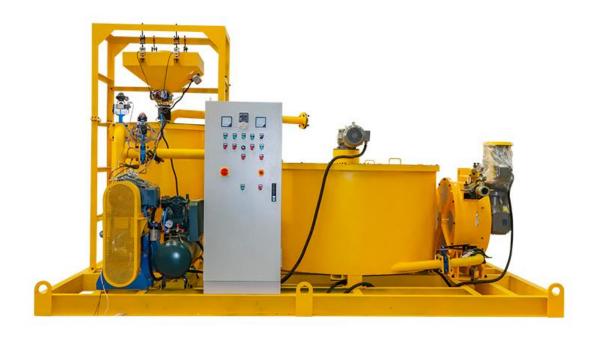

#### Product Description

LGP500/2000/165H-E Cement grout plant for backfill is a combination of the mixer, agitator and grouting pump in one plant, mainly used to mix cement, bentonite slurry for grout and backfill grout injection in ground and underground construction or TBM tunnel construction, such as highways, railways, water and electricity, construction, mining etc. This grout plant for goundation backfill is equipped the automatically batching weight system and PLC control system to automate operations. Compact size and it is easy to operate. It also takes up a small space.

## Detail Part

### Pictures