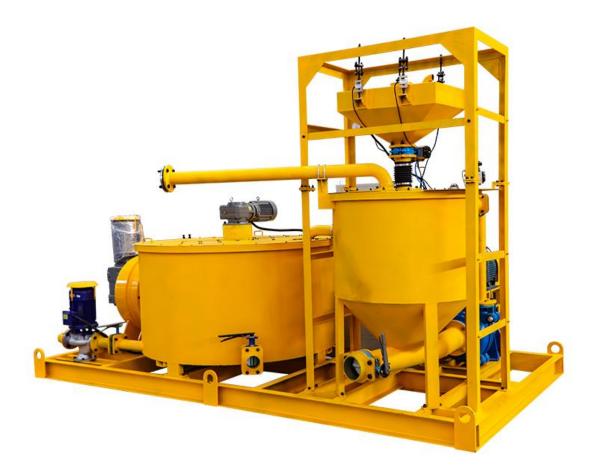

| Pressure           | 1.0MPa                           |
|                                                    | Power              | 7.5Kw                            |
| Air compressor                                     |                    | 2.2Kw                            |
| Power supply                                       |                    | 220V(380V,415V Multiple choices) |
| Dimension                                          |                    | 4100×2100×2500mm                 |
| Weight                                             |                    | 3200Kg                           |
| We could also customize according to your demands. |                    |                                  |

## Detail Part





### Pictures





## Zhengzhou Lead Equipment Co., Ltd.

Add: Xisihuan Ring-Road East, Tielu, Xiliu lake sub-district, Zhongyuan District, Zhengzhou, Henan Web: https://www.leadcrete.com E-Mail: sales@leadcrete.com TEL.:+86-371-63902781, 55019537 FAX: +86-371-63526676