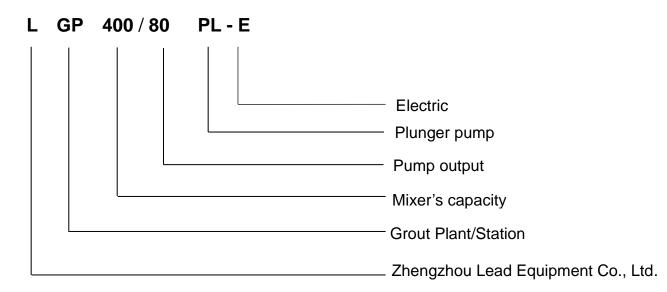

ound construction.

High speed vortex mixer ensures mix quickly and evenly. Water, cement or bentonite is quickly mixed into a homogeneous slurry. Then the grout pump injects from the mixer drum. This ensures a continuous mixing and grouting operations. The grout equipment for backfilling is driven by an electric motor. Grouting pressure and displacement is adjustable. Compact size and it is easy to operate. It also takes up a small space.

#### Grout equipment for backfilling features

- Grouting pressure and displacement is adjustable.
- ◆ The function switch between mixer and grout pump is realized by using squeeze switch.
- ◆ The vertically plunger pump is a universal application for grouting.
- Easy to operate and maintain.
- ◆ Up to 5mm particle size.





#### **Model Definition**



## **Specification**

| Name          |                        | Data                          |    |
|---------------|------------------------|-------------------------------|----|
| Туре          |                        | LGP400/80PL-E Grout equipment |    |
| Mixer         | Volume(L)              | 400                           |    |
|               | Speed(rpm)             | 1450                          |    |
| Grouting pump | Stroke (mm)            | 220                           |    |
|               | Cylinder diameter (mm) | 120                           |    |
|               | Flow(L/min)            | 80                            | 60 |
|               | Pressure(MPa)          | 2.4                           | 5  |
|               | Power(KW)              | 15