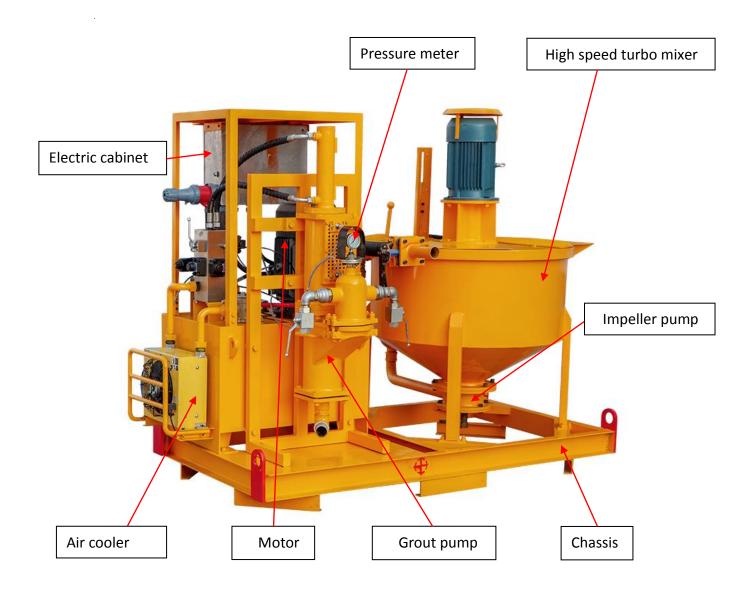

| LGP400/80PL-E Grout equipment |    |
| Mixer         | Volume(L)              | 400                           |    |
|               | Speed(rpm)             | 1450                          |    |
| Grouting pump | Stroke (mm)            | 220                           |    |
|               | Cylinder diameter (mm) | 120                           |    |
|               | Flow(L/min)            | 80                            | 60 |
|               | Pressure(MPa)          | 2.4                           | 5  |
|               | Power(KW)              | 15                            |    |
| Dimension     | Dimension(mm)          | 2450×1200×1750                |    |
|               | Weight(KG)             | 980                           |    |





### **Main Component**













#### Zhengzhou Lead Equipment Co., Ltd.

Add: Xisihuan Ring-Road East, Tielu, Xiliu lake sub-district,

Zhongyuan District, Zhengzhou, Henan

Web: https://www.leadcrete.com E-Mail: sales@leadcrete.com TEL.: +86-371-63902781 FAX: +86-371-63526676