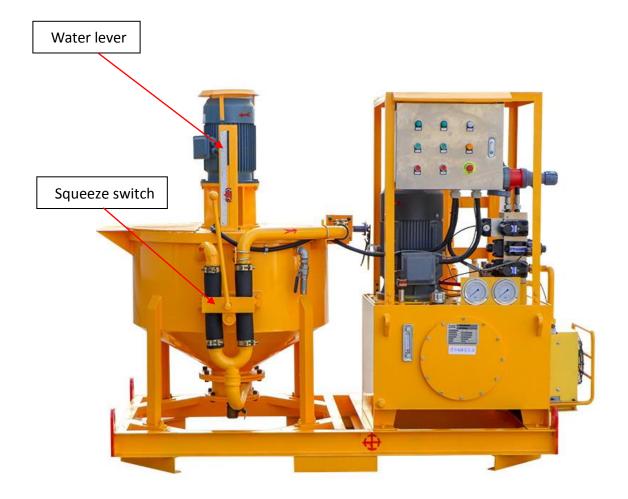

#### Grout equipment for backfilling features

- Grouting pressure and displacement is adjustable.
- ◆ The function switch between mixer and grout pump is realized by using squeeze switch.
- ◆ The vertically plunger pump is a universal application for grouting.
- Easy to operate and maintain.
- ◆ Up to 5mm particle size.