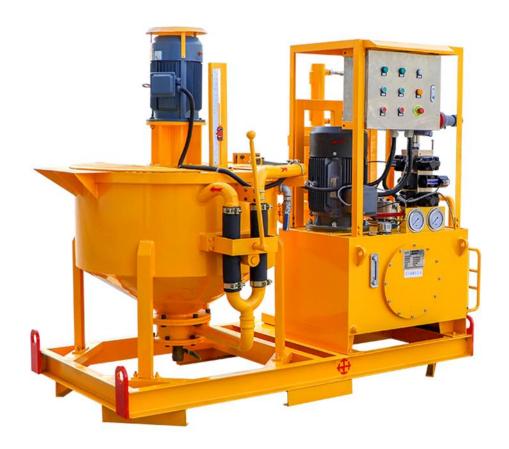

#### **Product Description**

LGP400/80PL-E Grout equipment for backfilling is a combination of mixer and grout pump in one base frame. It is mainly used to be made bentonite slurry, cement slurry, etc., in the application highway, railway, hydropower, construction, mining and other ground and underground construction.

High speed vortex mixer ensures mix quickly and evenly. Water, cement or bentonite is quickly mixed into a homogeneous slurry. Then the grout pump injects from the mixer drum. This ensures a continuous mixing and grouting operations. The grout equipment for backfilling is driven by an electric motor. Grouting pressure and displacement is adjustable. Compact size and it is easy to operate. It also takes up a small space.

### **Main Component**