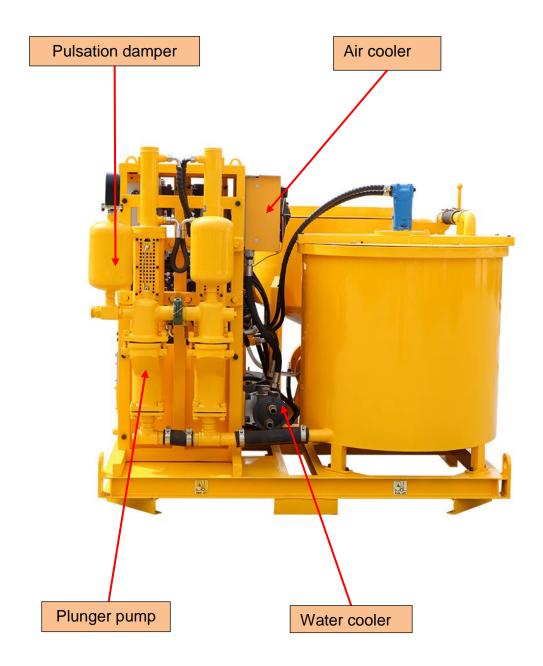

|                    |
| Capacity                                                       | 700L               |
| Rated Rev                                                      | 36rpm              |
| Pump(vertical compact hydraulic grout pump)                    |                    |
| Output/pressure                                                | 80L/min@5Mpa       |
| Diameter                                                       | 85mm               |
| Stroke                                                         | 220mm              |
| Cycles                                                         | 38 times/min       |
| We could also customize grout plant according to your demands. |                    |



### ◆ Detail Part

















### **♦** Other Pictures















## Zhengzhou Lead Equipment Co., Ltd.

Add: Xisihuan Ring-Road East, Tielu, Xiliu lake sub-district,

Zhongyuan District, Zhengzhou, Henan

Web: www.leadcrete.com E-Mail: sales@leadcrete.com

TEL.: +86-371-63902781, 55019537

FAX: +86-371-63526676