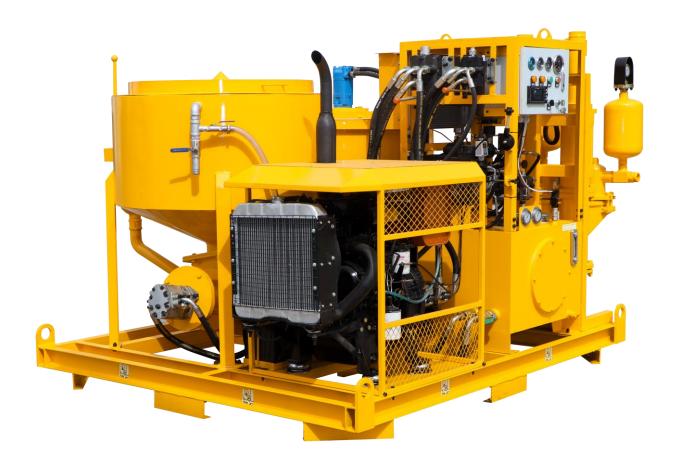

#### Product Description:

**LGP400/700/80DPL-D** Grout mixer pump with diesel engine is a combination of mixer, agitator and grout pump in one base frame.

Grout mixer pump with diesel engine is mainly used to be made bentonite slurry, cement slurry, etc., in the application highway, railway, hydropower, construction, mining and other ground and underground construction.

High speed vortex mixer ensures mix quickly and evenly. Water, cement or bentonite is quickly mixed into homogeneous slurry. Then the mixed slurry was delivered to the agitator. Grout pump injects from the mixing drum (storage tank). This ensures a continuous mixing and grouting operations. What's more, the double-plunger pump together with the pressure-holding system is used, so that the pump automatically stops and maintains the very little pressure impulse (1-4bar with 50bar grouting pressure) to ensure that the grouting hole is completely filled. The grouting plant is hydraulic drive. Grouting pressure and displacement is adjustable. Compact size and it is easy to operate. It also takes up a small space.

#### Product Feature

- High-speed colloidal grout mixer
- 2. Double plunger pump
- 3. Vertical type pump with compact size
- 4. Hydraulic drive (safely releasing pressure when pumping block)
- 5. Hydraulic system with high temperature warning and protection system
- 6. Pressure holding system
- 7. Low flow pressure surge system
- 8. Air cooler and water cooler (suitable for working in tropical and sub-hot areas)
- 9. Up to 5mm particle size

### ◆ Detail Part