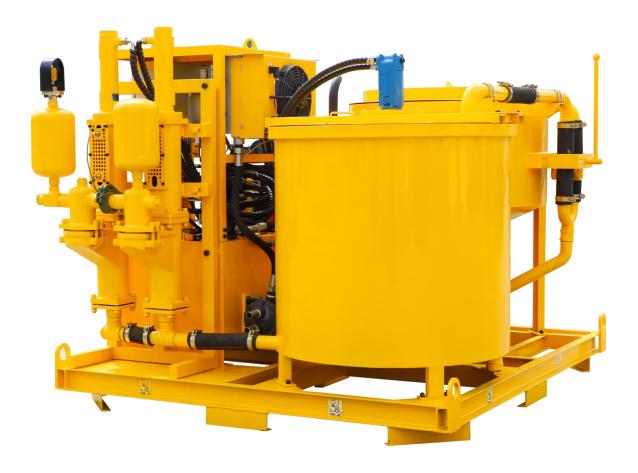

# LGP400/700/80DPL-D Grout mixer pump with diesel engine

#### Product Description:

**LGP400/700/80DPL-D** Grout mixer pump with diesel engine is a combination of mixer, agitator and grout pump in one base frame.

Grout mixer pump with diesel engine is mainly used to be made bentonite slurry, cement slurry, etc., in the application highway, railway, hydropower, construction, mining and other ground and underground construction.

High speed vortex mixer ensures mix quickly and evenly. Water, cement or bentonite is quickly mixed into homogeneous slurry. Then the mixed slurry was delivered to the agitator. Grout pump injects from the mixing drum (storage tank). This ensures a continuous mixing and grouting operations. What's more, the double-plunger pump together with the pressure-holding system is used, so that the pump automatically stops and maintains the very little pressure impulse (1-4bar with 50bar grouting pressure) to ensure that the grouting hole is completely filled. The grouting plant is hydraulic drive. Grouting pressure and displacement is adjustable. Compact size and it is easy to operate. It also takes up a small space.