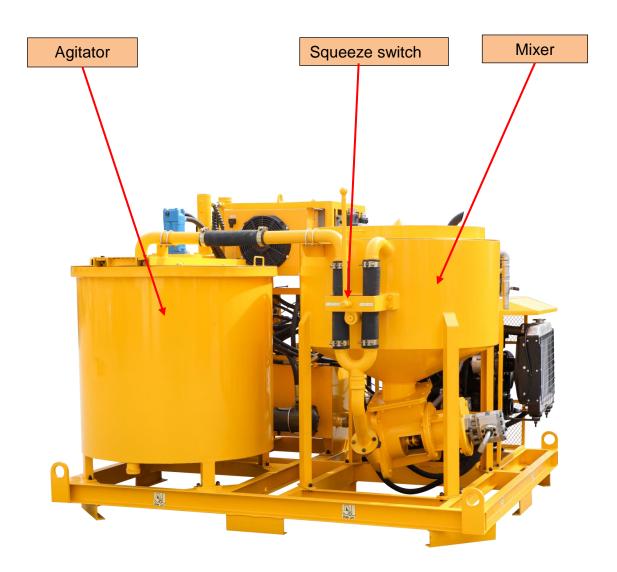

|                    |
| Capacity                                                       | 700L               |
| Rated Rev                                                      | 36rpm              |
| Pump(vertical compact hydraulic grout pump)                    |                    |
| Output/pressure                                                | 80L/min@5Mpa       |
| Diameter                                                       | 85mm               |
| Stroke                                                         | 220mm              |
| Cycles                                                         | 38 times/min       |
| We could also customize grout plant according to your demands. |                    |



### ◆ Detail Part

















### **♦** Other Pictures















## Zhengzhou Lead Equipment Co., Ltd.

Add: Xisihuan Ring-Road East, Tielu, Xiliu lake sub-district,

Zhongyuan District, Zhengzhou, Henan

Web: www.leadcrete.com E-Mail: sales@leadcrete.com

TEL.: +86-371-63902781, 55019537

FAX: +86-371-63526676