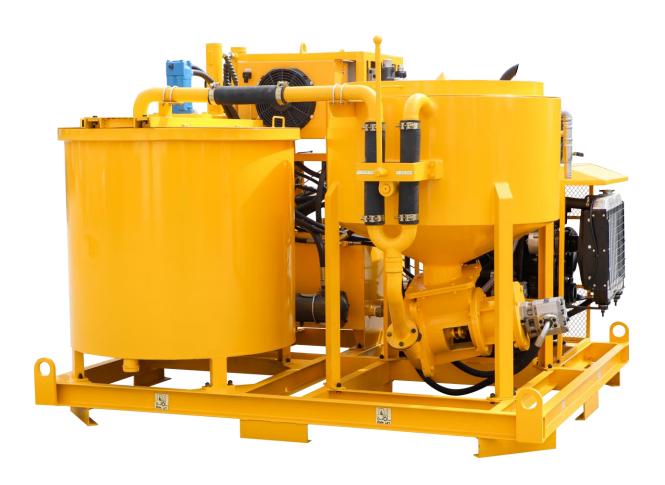

|
| Capacity                                                       | 700L               |
| Rated Rev                                                      | 36rpm              |
| Pump(vertical compact hydraulic grout pump)                    |                    |
| Output/pressure                                                | 80L/min@5Mpa       |
| Diameter                                                       | 85mm               |
| Stroke                                                         | 220mm              |
| Cycles                                                         | 38 times/min       |
| We could also customize grout plant according to your demands. |                    |



### ◆ Detail Part

















### **♦** Other Pictures















## Zhengzhou Lead Equipment Co., Ltd.

Add: Xisihuan Ring-Road East, Tielu, Xiliu lake sub-district,

Zhongyuan District, Zhengzhou, Henan

Web: www.leadcrete.com E-Mail: sales@leadcrete.com

TEL.: +86-371-63902781, 55019537

FAX: +86-371-63526676