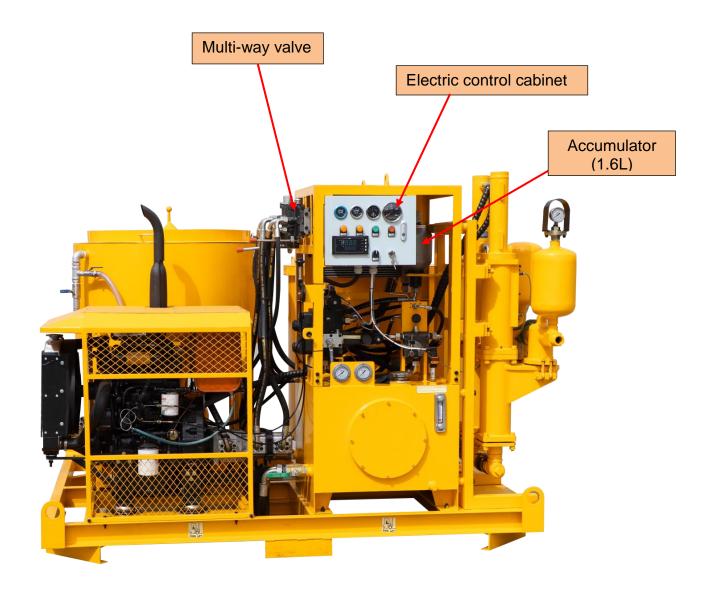

### ◆ Detail Part

#### Product Feature

- High-speed colloidal grout mixer
- 2. Double plunger pump
- 3. Vertical type pump with compact size
- 4. Hydraulic drive (safely releasing pressure when pumping block)
- 5. Hydraulic system with high temperature warning and protection system
- 6. Pressure holding system
- 7. Low flow pressure surge system
- 8. Air cooler and water cooler (suitable for working in tropical and sub-hot areas)
- 9. Up to 5mm particle size