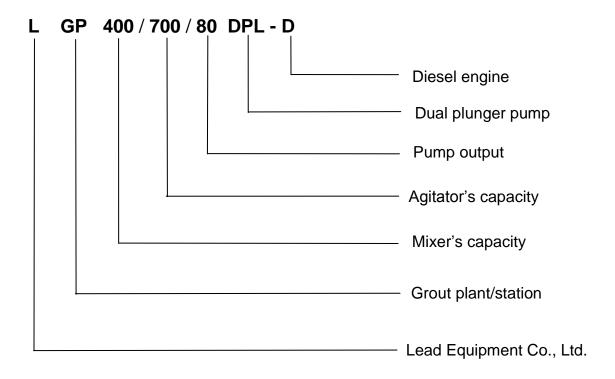

automatically stops and maintains the very little pressure impulse (1-4bar with 50bar grouting pressure) to ensure that the grouting hole is completely filled. The grouting plant is hydraulic drive. Grouting pressure and displacement is adjustable. Compact size and it is easy to operate. It also takes up a small space.

#### Product Feature

- High-speed colloidal grout mixer
- 2. Double plunger pump
- 3. Vertical type pump with compact size
- 4. Hydraulic drive (safely releasing pressure when pumping block)
- 5. Hydraulic system with high temperature warning and protection system
- 6. Pressure holding system
- 7. Low flow pressure surge system
- 8. Air cooler and water cooler (suitable for working in tropical and sub-hot areas)
- 9. Up to 5mm particle size



#### **◆** Model Definition





### **♦** Product Specification

| Description                                                    | Data               |
|----------------------------------------------------------------|--------------------|
| Grout Station model                                            | LGP400/700/80DPL-D |
| Dimensions                                                     | 2400*2150*1700mm   |
| Weight                                                         | 1820kg             |
| Diesel Engine                                                  |                    |
| Power                                                          | 27KW@1800rpm       |
| Mixer                                                          |                    |
| Capacity