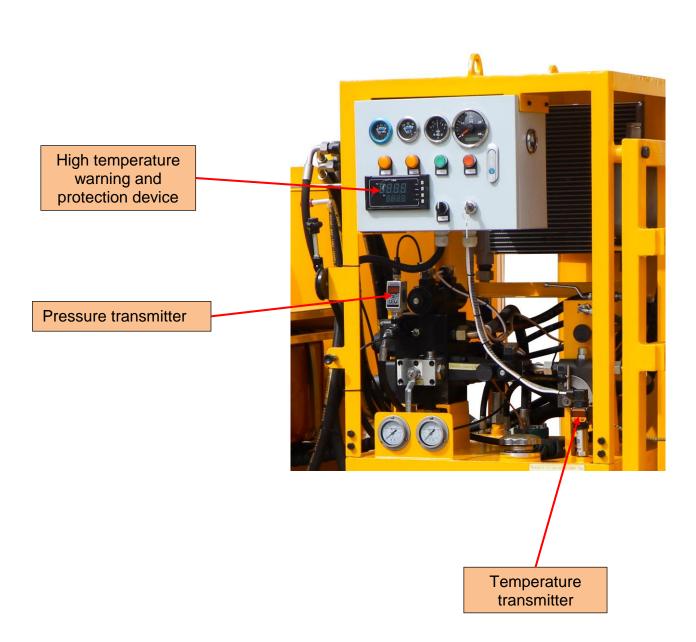

### ◆ Detail Part

#### Product Feature

- High-speed colloidal grout mixer
- 2. Double plunger pump
- 3. Vertical type pump with compact size
- 4. Hydraulic drive (safely releasing pressure when pumping block)
- 5. Hydraulic system with high temperature warning and protection system
- 6. Pressure holding system
- 7. Low flow pressure surge system
- 8. Air cooler and water cooler (suitable for working in tropical and sub-hot areas)
- 9. Up to 5mm particle size