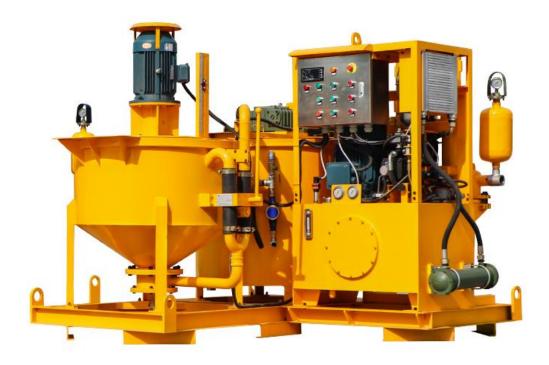

| 36rpm                                                                 |
| Pump(vertical compact hydraulic grout pump)                              |                                                                       |
| Output/pressure                                                          | Low pressure: 0-80L/min, 0-25bar<br>High pressure: 0-58L/min, 0-40bar |
| Power                                                                    | 11Kw                                                                  |
| We could also customize grout plant for miningaccording to your demands. |                                                                       |



### ◆ Detail Part







Level Gauge









## ♦ Other Angle Pictures











### Zhengzhou Lead Equipment Co., Ltd.

Add: Xisihuan Ring-Road East, Tielu, Xiliu lake sub-district, Zhongyuan District, Zhengzhou, Henan

Web: https://www.leadcrete.com E-Mail: sales@leadcrete.com TEL.: +86-371-63902781, 55019537

FAX: +86-371-63526676