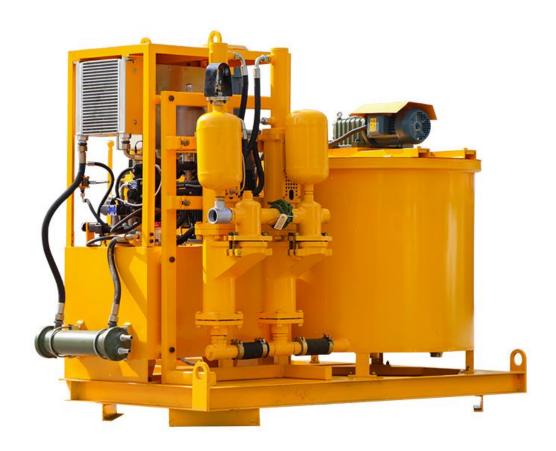

#### **♦** Product Description:

LGP40070080DPL-E Compact grout plant for mining is a combination of mixer, agitator and grout pump in one base frame. It is mainly used to be made bentonite slurry, cement slurry, etc., in the application highway, railway, hydropower, construction, mining and other ground and underground construction.

High speed vortex mixer ensures mix quickly and evenly. Water, cement or bentonite is quickly mixed into homogeneous slurry. Then the mixed slurry was delivered to the agitator. Grout pump injects from the mixing drum (storage tank). This ensures a continuous mixing and grouting operations. What's more, the double-cylinder pump together with the pressure-holding system is used, so that the pump automatically stops and maintains the very little pressure impulse (1-4bar with 50bar grouting pressure) to ensure that the grouting hole is completely filled. The grouting plant is hydraulic drive with electric motor. Grouting pressure and displacement is adjustable. Compact size and it is easy to operate. It also takes up a small space.