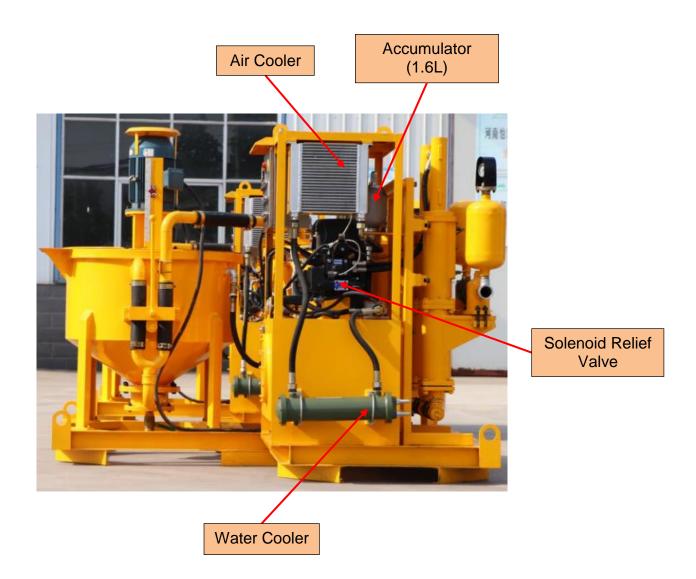

#### ◆ Product Feature

- High-speed colloidal grout mixer
- 2. With the liquid level of the mixer tank
- 3. Double plunger pump
- 4. Vertical type pump with compact size
- 5. Hydraulic drive (safely releasing pressure when pumping block)
- 6. Hydraulic system with high temperature warning and protection system
- 7. Pressure holding system
- 8. Low flow pressure surge system
- 9. Air cooler and water cooler (suitable for working in tropical and sub-hot areas)
- 10. Up to 5mm particle size

### ◆ Detail Part

Level Gauge