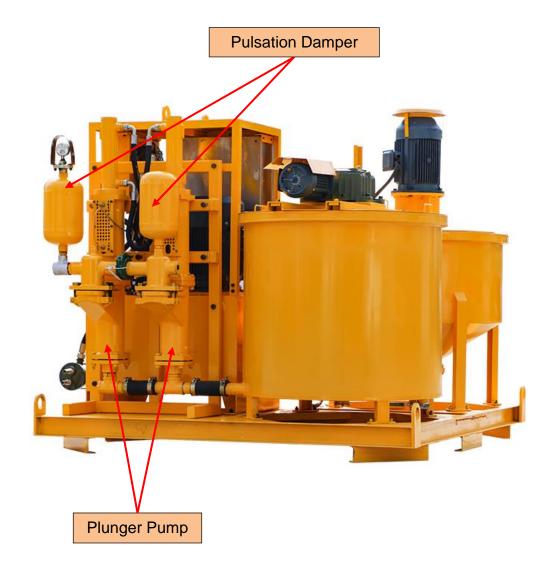

#### ◆ Product Feature

- High-speed colloidal grout mixer
- 2. With the liquid level of the mixer tank
- 3. Double plunger pump
- 4. Vertical type pump with compact size
- 5. Hydraulic drive (safely releasing pressure when pumping block)
- 6. Hydraulic system with high temperature warning and protection system
- 7. Pressure holding system
- 8. Low flow pressure surge system
- 9. Air cooler and water cooler (suitable for working in tropical and sub-hot areas)
- 10. Up to 5mm particle size

### ◆ Detail Part

Level Gauge