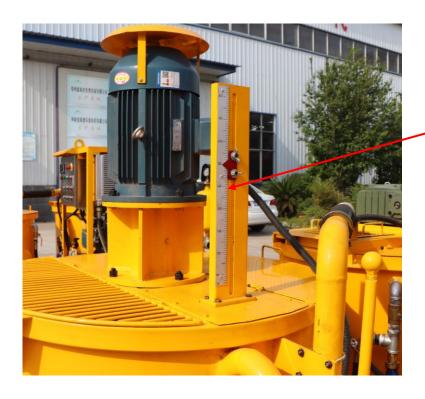

|
| Rated Rev.                                                               | 36rpm                                                                 |
| Pump(vertical compact hydraulic grout pump)                              |                                                                       |
| Output/pressure                                                          | Low pressure: 0-80L/min, 0-25bar<br>High pressure: 0-58L/min, 0-40bar |
| Power                                                                    | 11Kw                                                                  |
| We could also customize grout plant for miningaccording to your demands. |                                                                       |



### ◆ Detail Part







Level Gauge









## ♦ Other Angle Pictures











### Zhengzhou Lead Equipment Co., Ltd.

Add: Xisihuan Ring-Road East, Tielu, Xiliu lake sub-district, Zhongyuan District, Zhengzhou, Henan

Web: https://www.leadcrete.com E-Mail: sales@leadcrete.com TEL.: +86-371-63902781, 55019537

FAX: +86-371-63526676