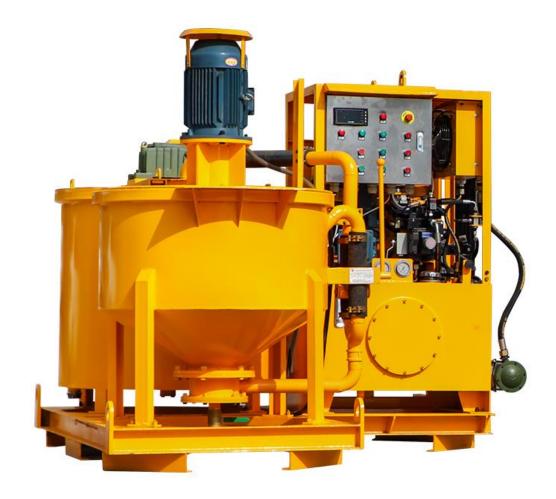

| 36rpm                                                                 |
| Pump(vertical compact hydraulic grout pump)                              |                                                                       |
| Output/pressure                                                          | Low pressure: 0-80L/min, 0-25bar<br>High pressure: 0-58L/min, 0-40bar |
| Power                                                                    | 11Kw                                                                  |
| We could also customize grout plant for miningaccording to your demands. |                                                                       |



### ◆ Detail Part







Level Gauge









## ♦ Other Angle Pictures











### Zhengzhou Lead Equipment Co., Ltd.

Add: Xisihuan Ring-Road East, Tielu, Xiliu lake sub-district, Zhongyuan District, Zhengzhou, Henan

Web: https://www.leadcrete.com E-Mail: sales@leadcrete.com TEL.: +86-371-63902781, 55019537

FAX: +86-371-63526676