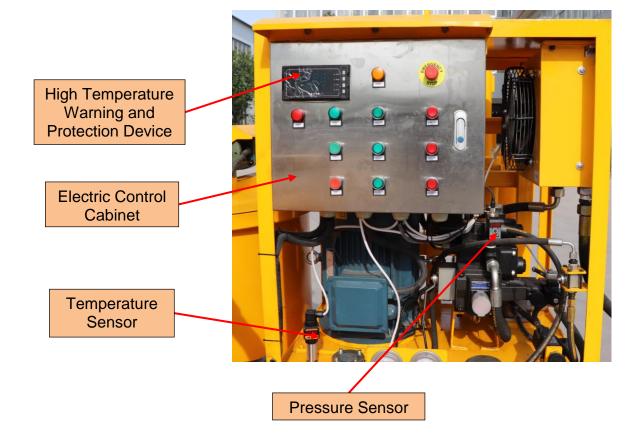

#### ◆ Product Feature

- High-speed colloidal grout mixer
- 2. With the liquid level of the mixer tank
- 3. Double plunger pump
- 4. Vertical type pump with compact size
- 5. Hydraulic drive (safely releasing pressure when pumping block)
- 6. Hydraulic system with high temperature warning and protection system
- 7. Pressure holding system
- 8. Low flow pressure surge system
- 9. Air cooler and water cooler (suitable for working in tropical and sub-hot areas)
- 10. Up to 5mm particle size

### ◆ Detail Part

Level Gauge