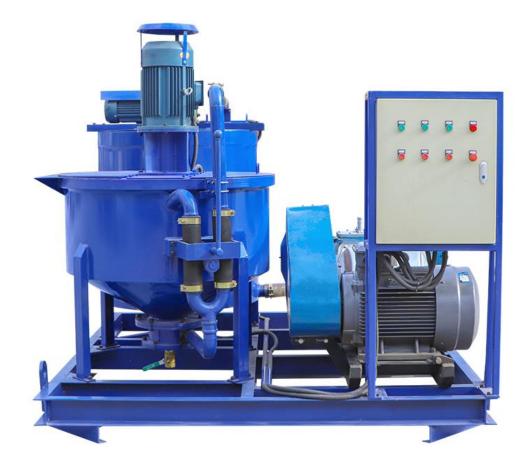

### **Product Description**

LGP400/700/320/100TPI-E grout plant for foundation grouting is a combination of mixer, agitator and grout pump in one base frame. It is mainly used to be made bentonite slurry, cement slurry, etc., in the application highway, railway, hydropower, construction, mining and other ground and underground construction.

High speed vortex mixer ensures mix quickly and evenly. Water, cement or bentonite is quickly mixed into a homogeneous slurry. Then the mixed slurry was delivered to the agitator. Grout pump injects from the agitator drum (storage tank). This ensures a continuous mixing and grouting operations. The grouting plant is driven by an electric motor. Grouting pressure and displacement is adjustable. Compact size and it is easy to operate. It also takes up a small space.

#### Main features of grout plant for foundation grouting:

- ◆ Three cylinders piston pump with single acting to ensure the continuous slurry flowing (small pulse) and not easily leaking compared with the double acting piston pump.
- Grouting pressure and displacement is adjustable.
- ◆ The function switch between mixer and pulping machine is realized by using squeeze switch.
- Triplex single acting reciprocating piston pump acted as universal grouting applications.
- Easy to operate and maintain.
- Up to 5mm particle size.

## **Main Component**