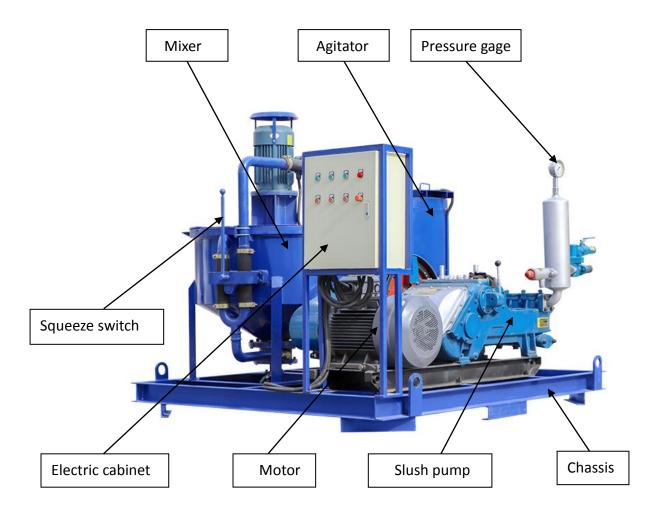

roke (mm)            | 110                                 |     |     |     |
|               | Cylinder diameter (mm) | 80                                  |     |     |     |
|               | Pump speed (Times/min) | 214                                 | 153 | 109 | 78  |
|               | Flow(L/min)            | 320                                 | 230 | 165 | 118 |
|               | Pressure(MPa)          | 2.2                                 | 3.6 | 6.2 | 10  |
|               | Power(KW)              | 30                                  |     |     |     |
| Dimension     | Dimension(mm)          | 2300×2100×1880                      |     |     |     |
|               | Weight(KG)             | 1500                                |     |     |     |





## **Main Component**

















#### Zhengzhou Lead Equipment Co., Ltd.

Add: Xisihuan Ring-Road East, Tielu, Xiliu lake sub-district,

Zhongyuan District, Zhengzhou, Henan

Web: https://www.leadcrete.com E-Mail: <u>sales@leadcrete.com</u> TEL.: +86-371-63902781

FAX: +86-371-63526676