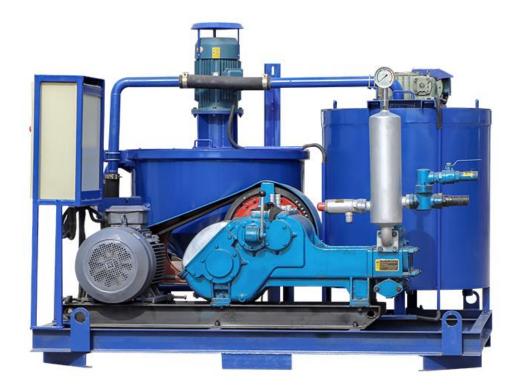

### **Product Description**

LGP400/700/320/100TPI-E grout plant for foundation grouting is a combination of mixer, agitator and grout pump in one base frame. It is mainly used to be made bentonite slurry, cement slurry, etc., in the application highway, railway, hydropower, construction, mining and other ground and underground construction.

High speed vortex mixer ensures mix quickly and evenly. Water, cement or bentonite is quickly mixed into a homogeneous slurry. Then the mixed slurry was delivered to the agitator. Grout pump injects from the agitator drum (storage tank). This ensures a continuous mixing and grouting operations. The grouting plant is driven by an electric motor. Grouting pressure and displacement is adjustable. Compact size and it is easy to operate. It also takes up a small space.