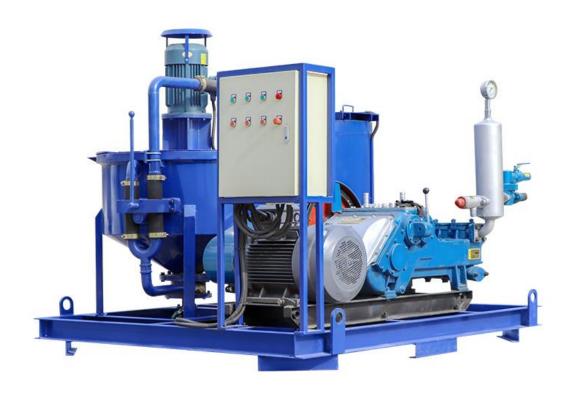

### **Product Description**

LGP400/700/320/100TPI-E grout plant for foundation grouting is a combination of mixer, agitator and grout pump in one base frame. It is mainly used to be made bentonite slurry, cement slurry, etc., in the application highway, railway, hydropower, construction, mining and other ground and underground construction.

High speed vortex mixer ensures mix quickly and evenly. Water, cement or bentonite is quickly mixed into a homogeneous slurry. Then the mixed slurry was delivered to the agitator. Grout pump injects from the agitator drum (storage tank). This ensures a continuous mixing and grouting operations. The grouting plant is driven by an electric motor. Grouting pressure and displacement is adjustable. Compact size and it is easy to operate. It also takes up a small space.