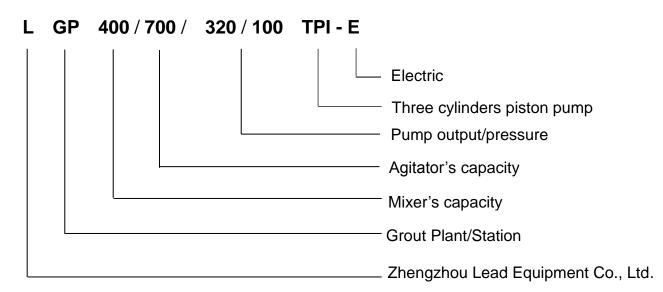

nk). This ensures a continuous mixing and grouting operations. The grouting plant is driven by an electric motor. Grouting pressure and displacement is adjustable. Compact size and it is easy to operate. It also takes up a small space.

#### Main features of grout plant for foundation grouting:

- ◆ Three cylinders piston pump with single acting to ensure the continuous slurry flowing (small pulse) and not easily leaking compared with the double acting piston pump.
- Grouting pressure and displacement is adjustable.
- ◆ The function switch between mixer and pulping machine is realized by using squeeze switch.
- Triplex single acting reciprocating piston pump acted as universal grouting applications.
- Easy to operate and maintain.
- Up to 5mm particle size.





#### **Model Definition**



## **Specification**

| Name          |                        | Data                                |     |     |     |
|---------------|------------------------|-------------------------------------|-----|-----|-----|
| Туре          |                        | LGP400/700/320/100TPI-E Grout Plant |     |     |     |
| Mixer         | Volume(L)              | 400                                 |     |     |     |
|               | Speed(rpm)             | 1500                                |     |     |     |
| Agitator      | Volume(L)              | 700                                 |     |     |     |
|               | Speed(rpm)             | 45                                  |     |     |     |
|               | Power(KW)              | 3                                   |