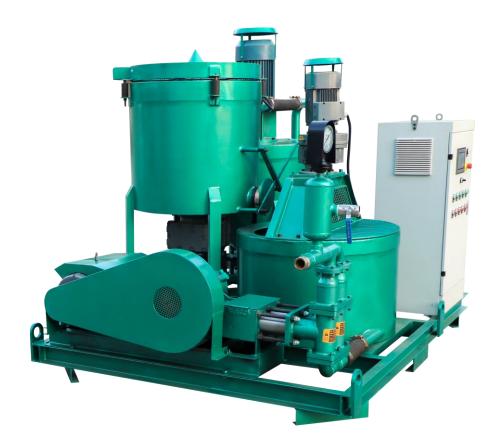

Rev. | 49 rpm                    |
|                    | Power     | 2.2Kw                     |
| NO.2Agitator       | Capacity  | 300L                      |
|                    | Rate Rev. | 36 rpm                    |
|                    | Power     | 1.5Kw                     |
| Pump               | Туре      | Mortar Pump               |
|                    | Output    | Max 70L/min               |
|                    | Pressure  | Max 8Mpa                  |
|                    | Power     | 11Kw                      |
| Power requirements |           | Voltage 3 Phase 380V,50Hz |
| Dimension          |           | 2800×1900×1650mm          |
| Weight             |           | 1350Kg                    |



### ◆ Detail Part

















### **♦** Other Pictures















# Zhengzhou Lead Equipment Co., Ltd.

Add: Xisihuan Ring-Road East, Tielu, Xiliu lake sub-district,

Zhongyuan District, Zhengzhou, Henan

Web: https://www.leadcrete.com E-Mail: <u>sales@leadcrete.com</u> TEL.: +86-371-63902781, 55019537

FAX: +86-371-63526676