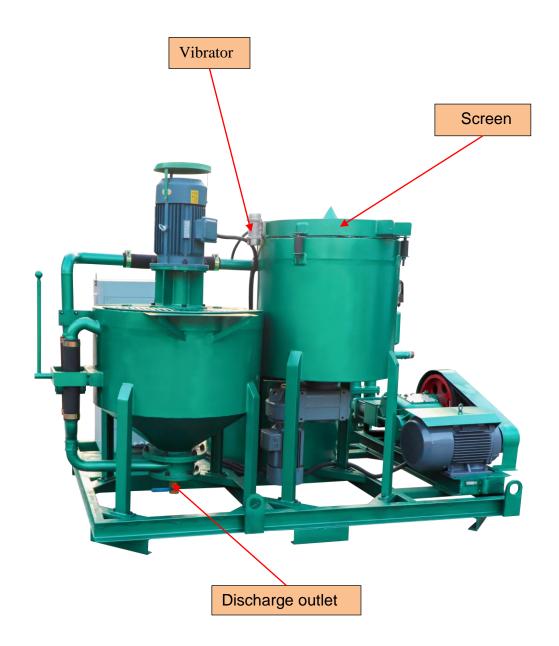

It is suitable for making cement mixture and mortar cement mixture. Working principle is: Evenly mixed slurry convey to No. 1 agitator. Add sand to No. 1 agitator and mix. Evenly mixed mortar cement mixture flows into No. 2 agitator through discharge outlet. Grouting pump sucks mixture from No. 2 agitator and finish the grouting, gunite and backfilling etc. project. Grouting, while the next round of mixing can be carried out, thus the grout station achieves continuous work.

### ◆ Detail Part