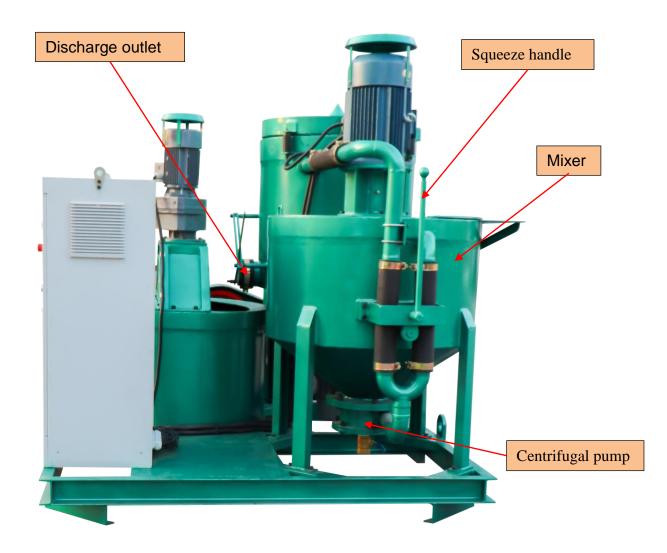

### **♦** Other Pictures

It is suitable for making cement mixture and mortar cement mixture. Working principle is: Evenly mixed slurry convey to No. 1 agitator. Add sand to No. 1 agitator and mix. Evenly mixed mortar cement mixture flows into No. 2 agitator through discharge outlet. Grouting pump sucks mixture from No. 2 agitator and finish the grouting, gunite and backfilling etc. project. Grouting, while the next round of mixing can be carried out, thus the grout station achieves continuous work.