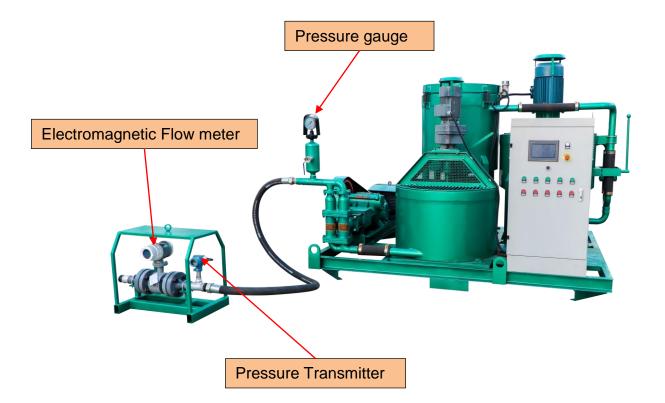

|
|                    | Rate Rev. | 49 rpm                    |
|                    | Power     | 2.2Kw                     |
| NO.2Agitator       | Capacity  | 300L                      |
|                    | Rate Rev. | 36 rpm                    |
|                    | Power     | 1.5Kw                     |
| Pump               | Туре      | Mortar Pump               |
|                    | Output    | Max 70L/min               |
|                    | Pressure  | Max 8Mpa                  |
|                    | Power     | 11Kw                      |
| Power requirements |           | Voltage 3 Phase 380V,50Hz |
| Dimension          |           | 2800×1900×1650mm          |
| Weight             |           | 1350Kg                    |



### ◆ Detail Part

















### **♦** Other Pictures















# Zhengzhou Lead Equipment Co., Ltd.

Add: Xisihuan Ring-Road East, Tielu, Xiliu lake sub-district,

Zhongyuan District, Zhengzhou, Henan

Web: https://www.leadcrete.com E-Mail: <u>sales@leadcrete.com</u> TEL.: +86-371-63902781, 55019537

FAX: +86-371-63526676