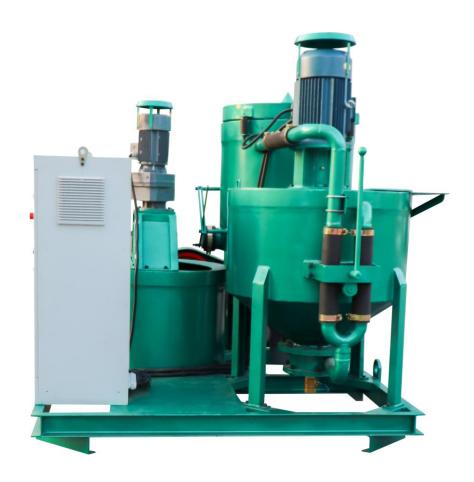

| 49 rpm                    |
|                    | Power     | 2.2Kw                     |
| NO.2Agitator       | Capacity  | 300L                      |
|                    | Rate Rev. | 36 rpm                    |
|                    | Power     | 1.5Kw                     |
| Pump               | Туре      | Mortar Pump               |
|                    | Output    | Max 70L/min               |
|                    | Pressure  | Max 8Mpa                  |
|                    | Power     | 11Kw                      |
| Power requirements |           | Voltage 3 Phase 380V,50Hz |
| Dimension          |           | 2800×1900×1650mm          |
| Weight             |           | 1350Kg                    |



### ◆ Detail Part

















### **♦** Other Pictures















# Zhengzhou Lead Equipment Co., Ltd.

Add: Xisihuan Ring-Road East, Tielu, Xiliu lake sub-district,

Zhongyuan District, Zhengzhou, Henan

Web: https://www.leadcrete.com E-Mail: <u>sales@leadcrete.com</u> TEL.: +86-371-63902781, 55019537

FAX: +86-371-63526676