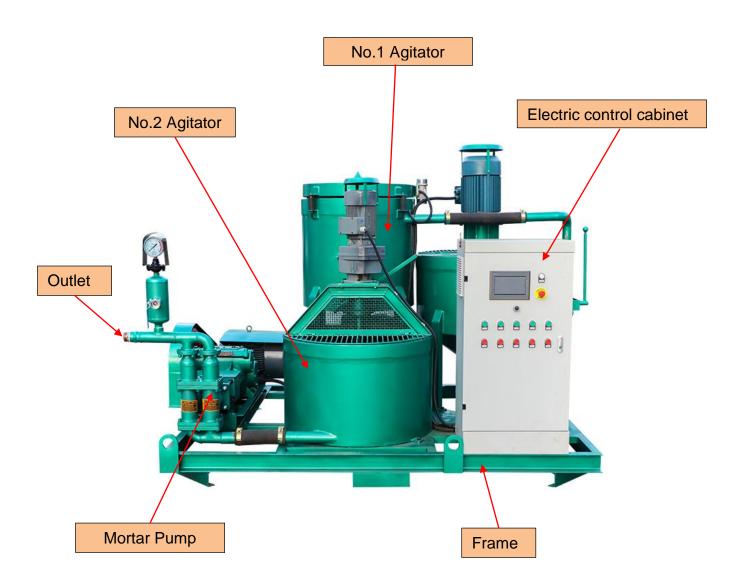

### ◆ Detail Part

It is suitable for making cement mixture and mortar cement mixture. Working principle is: Evenly mixed slurry convey to No. 1 agitator. Add sand to No. 1 agitator and mix. Evenly mixed mortar cement mixture flows into No. 2 agitator through discharge outlet. Grouting pump sucks mixture from No. 2 agitator and finish the grouting, gunite and backfilling etc. project. Grouting, while the next round of mixing can be carried out, thus the grout station achieves continuous work.