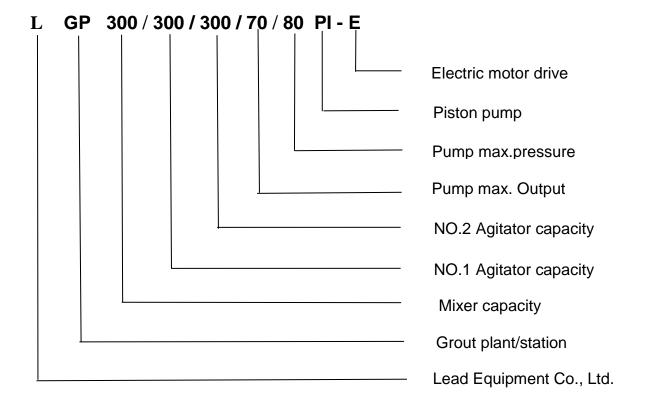

scharge outlet. Grouting pump sucks mixture from No. 2 agitator and finish the grouting, gunite and backfilling etc. project. Grouting, while the next round of mixing can be carried out, thus the grout station achieves continuous work.

#### Product Feature

- 1. Grouting pressure, output is stepless adjustable.
- 2. Simple structure, light weight, easy maintenance.
- 3. Continuous output with small pulse.
- 4. Less spare parts ensure low maintenance costs.
- 5. High speed vortex mixer ensures mix quickly and evenly.
- 6. Mixer and agitator switch by using squeeze handle, it is safe, reliable and easy to operate.
- 7. HMI interface, flow and pressure can be visualized.
- 8. Flameproof electric cabinet, protection grade IP56.
- 9. With CE, ISO certification.



#### **♦** Model Definition





## **♦** Product Specification

| Name               |           | Data                      |
|--------------------|-----------|---------------------------|
| Туре               |           | LGP300/300/300/70/80PI-E  |
| Mixer              | Capacity  | 300L                      |
|                    | W/C ratio | 0.5~1                     |
|                    | Rate Rev. | 1450 rpm                  |
|                    | Power     | 7.5Kw                     |
| NO.1Agitator       | Capacity  | 300L                      |
|                    | Rate Rev. | 49 rpm                    |
|                    | Power     | 2.2Kw                     |
| NO.2Agitator       | Capacity  | 300L                      |
|                    | Rate Rev. | 36 rpm                    |
|