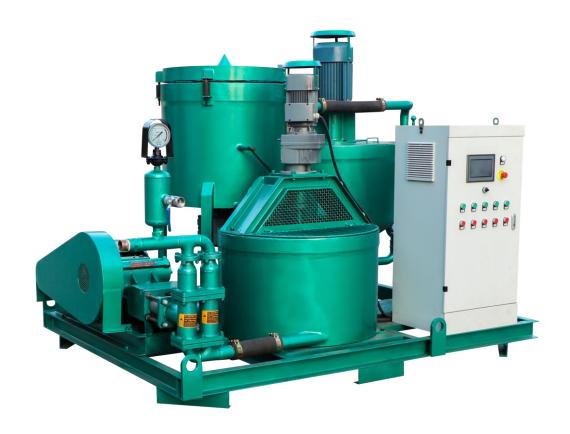

# LGP300/300/300/70/80PI-E Mortar Grout Plant

#### Product Description:

LGP300/300/300/70/80PI-E mortar grout plant is a combination of mixer, agitator,mortar pump in one plant, mainly used for ground/underground construction, such as highways, railways, water and electricity, construction, mining etc. This grout station is driven by electric motor, mechanical plunger type injection pump. Compact size, easy to operate and also takes small place. Grout pump adopts frequency control, so the flow is step-less adjustable.