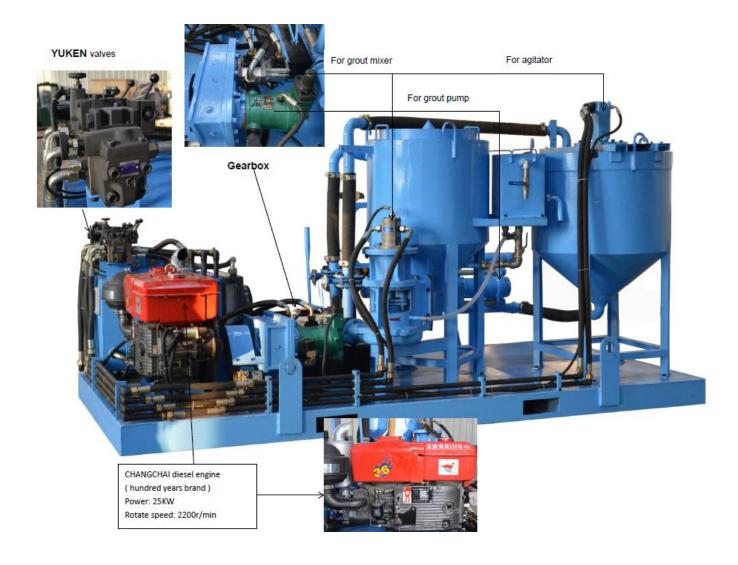

L<br>4 m3/h |
|--------------------------------------|
| 4 m3/h                               |
|                                      |
| 10001/                               |
| 1200l/min                            |
| 0.5 to 1                             |
| 350L                                 |
| 36rpm                                |
| 60L                                  |
| LGH90                                |
| 100L                                 |
| 10MPa                                |
| 3300x1650x1500mm                     |
|                                      |
|                                      |

Note:MAT250/350/60HD is a combination of mixer, agitator and grout pump in one base frame

# Pictures in different angles:









# **Detailed parts**



Version:2014



#### 郑州佰利得机器制造有限公司

Lead Equipment Co., Ltd.

Phone: +86-371-63902781

Mobile phone:+86-18538591025

Email: <a href="mailto:sales@leadcrete.com">sales@leadcrete.com</a>
Web: <a href="mailto:www.leadcrete.com">www.leadcrete.com</a>