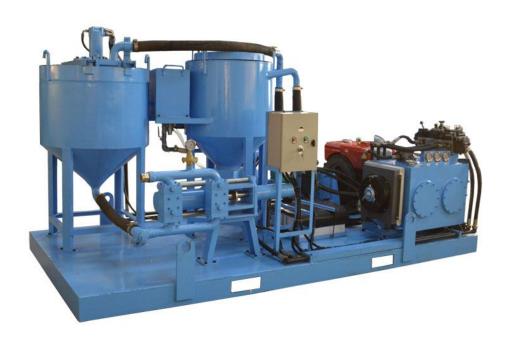

## Technical data

| LGP250/350/100PI-D<br>250L<br>4 m3/h |
|--------------------------------------|
| 4 m3/h                               |
|                                      |
| 10001/                               |
| 1200l/min                            |
| 0.5 to 1                             |
| 350L                                 |
| 36rpm                                |
| 60L                                  |
| LGH90                                |
| 100L                                 |
| 10MPa                                |
| 3300x1650x1500mm                     |
|                                      |
|                                      |

Note:MAT250/350/60HD is a combination of mixer, agitator and grout pump in one base frame

# Pictures in different angles:









# **Detailed parts**



Version:2014



#### 郑州佰利得机器制造有限公司

Lead Equipment Co., Ltd.

Phone: +86-371-63902781

Mobile phone:+86-18538591025

Email: <a href="mailto:sales@leadcrete.com">sales@leadcrete.com</a>
Web: <a href="mailto:www.leadcrete.com">www.leadcrete.com</a>