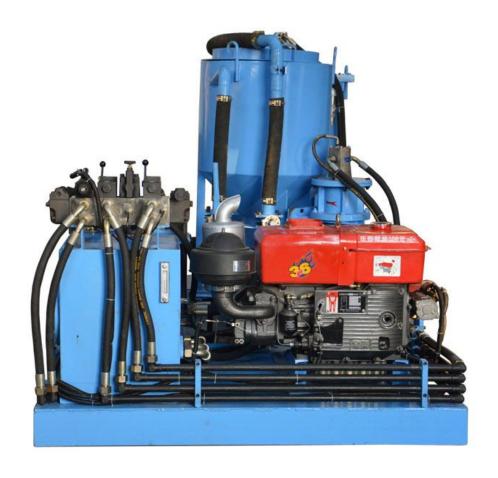

Technical data

| LGP250/350/100PI-D<br>250L<br>4 m3/h |
|--------------------------------------|
| 4 m3/h                               |
|                                      |
| 10001/                               |
| 1200l/min                            |
| 0.5 to 1                             |
| 350L                                 |
| 36rpm                                |
| 60L                                  |
| LGH90                                |
| 100L                                 |
| 10MPa                                |
| 3300x1650x1500mm                     |
|                                      |
|                                      |

Note:MAT250/350/60HD is a combination of mixer, agitator and grout pump in one base frame

# Pictures in different angles:









# **Detailed parts**



Version:2014



#### 郑州佰利得机器制造有限公司

Lead Equipment Co., Ltd.

Phone: +86-371-63902781

Mobile phone:+86-18538591025

Email: <a href="mailto:sales@leadcrete.com">sales@leadcrete.com</a>
Web: <a href="mailto:www.leadcrete.com">www.leadcrete.com</a>