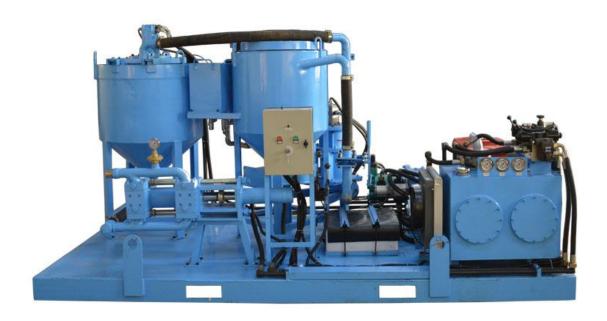

ic driven combination of mixer, agitator and grout pump, it is specially design for continuous cement mixing and grouting in ground/underground engineering. It can fast mix water, cement and additive, then the mixed slurry can be stored into a 300 liters agitator, thus the mixing work can continuously be done.

#### **Feature**

- 1. Compact size, It is combination of mixer, agitator and piston grout pump in one base frame:
- 2. Yuken relief valve and directional valve for hydraulic system of grout pump;
- 3. Butterfly valve of mixer and agitator;
- 4. Oil temperature gauge can automatically control cooler fan working in normal temperature range, if temperature is too high, the machine will stop work automatically;
- 5. Operation and maintenance are simple;
- 6. With ISO, CE certificate.



## LEAD EQUIPMENT CO., LTD. PRODUCT E-CATALOG

### Technical data

| LGP250/350/100PI-D<br>250L<br>4 m3/h |
|--------------------------------------|
| 4 m3/h                               |
|                                      |
| 10001/                               |
| 1200l/min                            |
| 0.5 to 1                             |
| 350L                                 |
| 36rpm                                |
| 60L                                  |
| LGH90                                |
| 100L                                 |
| 10MPa                                |
| 3300x1650x1500mm                     |
|                                      |
|                                      |

Note:MAT250/350/60HD is a combination of mixer, agitator and grout pump in