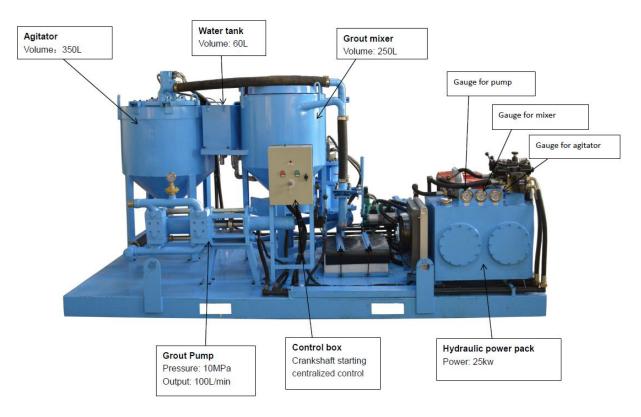

0/100PI-D<br>250L<br>4 m3/h |
|--------------------------------------|
| 4 m3/h                               |
|                                      |
| 10001/                               |
| 1200l/min                            |
| 0.5 to 1                             |
| 350L                                 |
| 36rpm                                |
| 60L                                  |
| LGH90                                |
| 100L                                 |
| 10MPa                                |
| 3300x1650x1500mm                     |
|                                      |
|                                      |

Note:MAT250/350/60HD is a combination of mixer, agitator and grout pump in one base frame

# Pictures in different angles:









# **Detailed parts**



Version:2014



#### 郑州佰利得机器制造有限公司

Lead Equipment Co., Ltd.

Phone: +86-371-63902781

Mobile phone:+86-18538591025

Email: <a href="mailto:sales@leadcrete.com">sales@leadcrete.com</a>
Web: <a href="mailto:www.leadcrete.com">www.leadcrete.com</a>