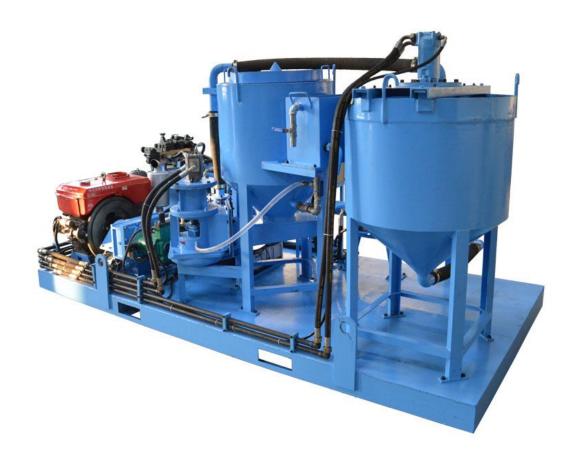

hnical data

| LGP250/350/100PI-D<br>250L<br>4 m3/h |
|--------------------------------------|
| 4 m3/h                               |
|                                      |
| 10001/                               |
| 1200l/min                            |
| 0.5 to 1                             |
| 350L                                 |
| 36rpm                                |
| 60L                                  |
| LGH90                                |
| 100L                                 |
| 10MPa                                |
| 3300x1650x1500mm                     |
|                                      |
|                                      |

Note:MAT250/350/60HD is a combination of mixer, agitator and grout pump in one base frame

# Pictures in different angles:









# **Detailed parts**



Version:2014



#### 郑州佰利得机器制造有限公司

Lead Equipment Co., Ltd.

Phone: +86-371-63902781

Mobile phone:+86-18538591025

Email: <a href="mailto:sales@leadcrete.com">sales@leadcrete.com</a>
Web: <a href="mailto:www.leadcrete.com">www.leadcrete.com</a>