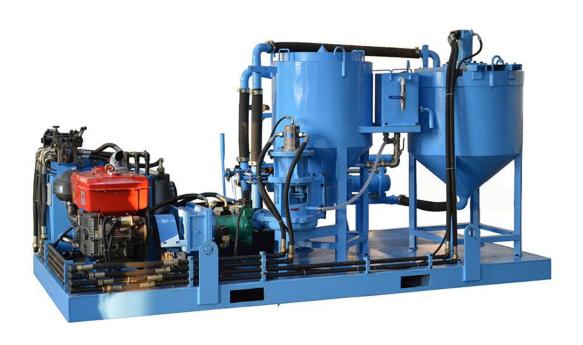

echnical data

| LGP250/350/100PI-D<br>250L<br>4 m3/h |
|--------------------------------------|
| 4 m3/h                               |
|                                      |
| 10001/                               |
| 1200l/min                            |
| 0.5 to 1                             |
| 350L                                 |
| 36rpm                                |
| 60L                                  |
| LGH90                                |
| 100L                                 |
| 10MPa                                |
| 3300x1650x1500mm                     |
|                                      |
|                                      |

Note:MAT250/350/60HD is a combination of mixer, agitator and grout pump in one base frame

# Pictures in different angles:









# **Detailed parts**



Version:2014



#### 郑州佰利得机器制造有限公司

Lead Equipment Co., Ltd.

Phone: +86-371-63902781

Mobile phone:+86-18538591025

Email: <a href="mailto:sales@leadcrete.com">sales@leadcrete.com</a>
Web: <a href="mailto:www.leadcrete.com">www.leadcrete.com</a>