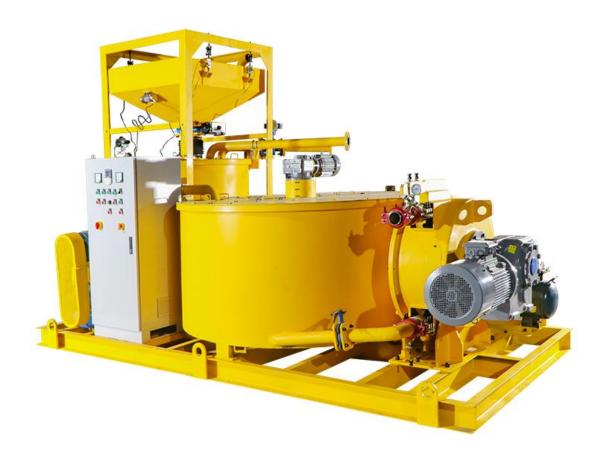

| Power              | 18.5Kw                           |
| Air compressor                                                        |                    | 2.2Kw                            |
| Power supply                                                          |                    | 220V(380V,415V Multiple choices) |
| Dimension                                                             |                    | 4150×2100×2750mm                 |
| Weight                                                                |                    | 4000Kg                           |
| We could also customize Cement grout plant according to your demands. |                    |                                  |

## ◆ Detail Part





### **♦** Other Pictures







# Zhengzhou Lead Equipment Co., Ltd.

Add: Xisihuan Ring-Road East, Tielu, Xiliu lake sub-district,

Zhongyuan District, Zhengzhou, Henan