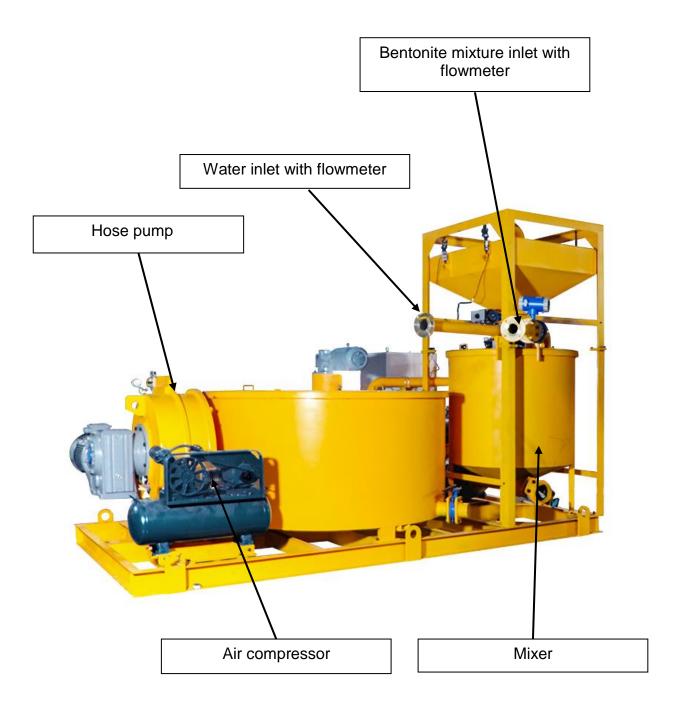

| Power              | 18.5Kw                           |
| Air compressor                                                        |                    | 2.2Kw                            |
| Power supply                                                          |                    | 220V(380V,415V Multiple choices) |
| Dimension                                                             |                    | 4150×2100×2750mm                 |
| Weight                                                                |                    | 4000Kg                           |
| We could also customize Cement grout plant according to your demands. |                    |                                  |

## ◆ Detail Part





### **♦** Other Pictures







# Zhengzhou Lead Equipment Co., Ltd.

Add: Xisihuan Ring-Road East, Tielu, Xiliu lake sub-district,

Zhongyuan District, Zhengzhou, Henan