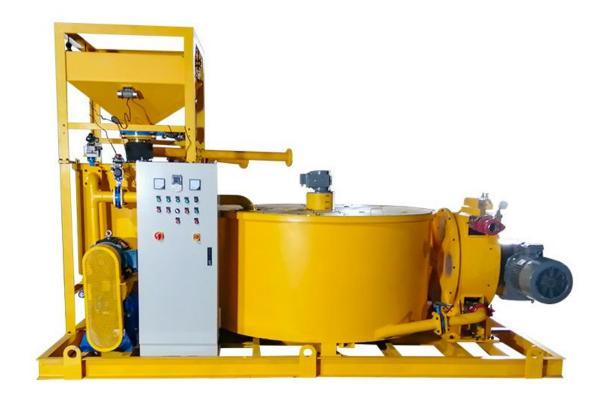

# LGP1200/3000/300H-E Cement grout plant for filling

#### **♦** Product Description

LGP1200/3000/300H-E Cement grout plant for filling is a combination of the mixer, agitator and grouting pump in one plant, mainly used to mix cement, bentonite slurry for grout and backfill grout injection in ground and underground construction or TBM tunnel construction, such as highways, railways, water and electricity, construction, mining etc. This Cement grout plant for filling is equipped the automatically batching weight system and PLC control system to automate operations. Compact size and it is easy to operate. It also takes up a small space.