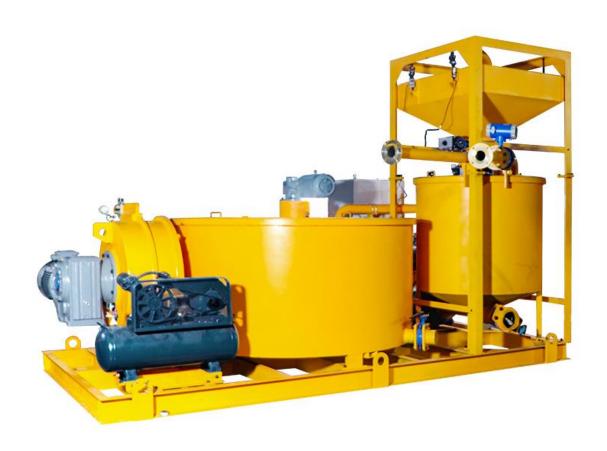

#### **♦** Product Description

LGP1200/3000/300H-E Cement grout plant for filling is a combination of the mixer, agitator and grouting pump in one plant, mainly used to mix cement, bentonite slurry for grout and backfill grout injection in ground and underground construction or TBM tunnel construction, such as highways, railways, water and electricity, construction, mining etc. This Cement grout plant for filling is equipped the automatically batching weight system and PLC control system to automate operations. Compact size and it is easy to operate. It also takes up a small space.

#### Product Feature

- 1. Automatically batching and automatically mixing system.
- 2. High turbulence mixing.
- 3. PLC control system, operation mode can be operated automatically and manually.
- 4. Mixer, agitator, hose pump in one frame base, grout plant for fillinghascompact size.
- 5. Heavy duty industrial hose pump.

# **♦** Product Specification

| Name                                                                  |                    | Data                             |
|-----------------------------------------------------------------------|--------------------|----------------------------------|
| Туре                                                                  |                    | LGP1200/3000/300H-E              |
| Weighting                                                             | Sensor             | S-type tension pressure sensor   |
|                                                                       | Load               | 800Kg                            |
|                                                                       | Output Signal      | Current signal                   |
|                                                                       | Vibration Motor    | 24V, 4KN, 0.37Kw                 |
| Mixer                                                                 | Volume             | 1200L                            |
|                                                                       | Slurry Pump Power  | 11Kw                             |
|                                                                       | Output             | 80m3/h                           |
| Agitator                                                              | Volume             | 3000L                            |
|                                                                       | Geared Motor Power | 3Kw                              |
|                                                                       | Speed              | 45rpm                            |
| Hose pump                                                             | Output             | 300L/min                         |
|                                                                       | Pressure           | 1.6MPa                           |
|                                                                       | Power              | 18.5Kw                           |
| Air compressor                                                        |                    | 2.2Kw                            |
| Power supply                                                          |                    | 220V(380V,415V Multiple choices) |
| Dimension                                                             |                    | 4150×2100×2750mm                 |
| Weight                                                                |                    | 4000Kg                           |
| We could also customize Cement grout plant according to your demands. |                    |                                  |