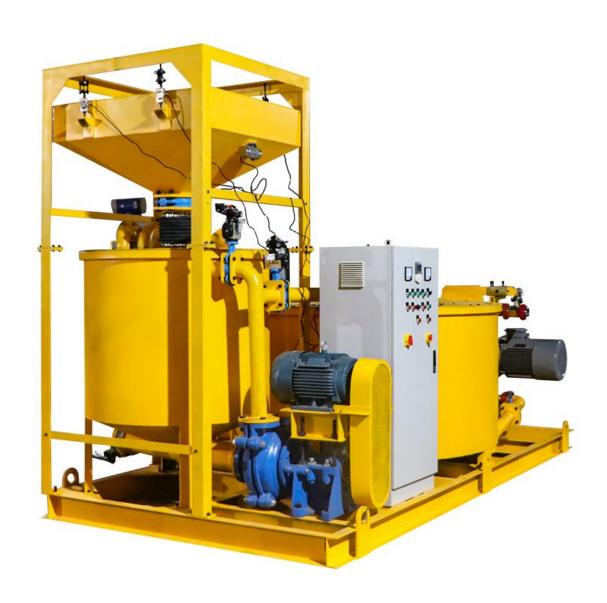

#### **♦** Product Description

LGP1200/3000/300H-E Cement grout plant for filling is a combination of the mixer, agitator and grouting pump in one plant, mainly used to mix cement, bentonite slurry for grout and backfill grout injection in ground and underground construction or TBM tunnel construction, such as highways, railways, water and electricity, construction, mining etc. This Cement grout plant for filling is equipped the automatically batching weight system and PLC control system to automate operations. Compact size and it is easy to operate. It also takes up a small space.

#### Product Feature

- 1. Automatically batching and automatically mixing system.
- 2. High turbulence mixing.
- 3. PLC control system, operation mode can be operated automatically and manually.
- 4. Mixer, agitator, hose pump in one frame base, grout plant for fillinghascompact size.
- 5. Heavy duty industrial hose pump.

# **♦** Product Specification

| Name                                                                  |                    | Data                             |
|-----------------------------------------------------------------------|--------------------|----------------------------------|
| Туре                                                                  |                    | LGP1200/3000/300H-E              |
| Weighting                                                             | Sensor             | S-type tension pressure sensor   |
|                                                                       | Load               | 800Kg                            |
|                                                                       | Output Signal      | Current signal                   |
|                                                                       | Vibration Motor    | 24V, 4KN, 0.37Kw                 |
| Mixer                                                                 | Volume             | 1200L                            |
|                                                                       | Slurry Pump Power  | 11Kw                             |
|                                                                       | Output             | 80m3/h                           |
| Agitator                                                              | Volume             | 3000L                            |
|                                                                       | Geared Motor Power | 3Kw                              |
|                                                                       | Speed              | 45rpm                            |
| Hose pump                                                             | Output             | 300L/min                         |
|                                                                       | Pressure           | 1.6MPa                           |
|                                                                       | Power              | 18.5Kw                           |
| Air compressor                                                        |                    | 2.2Kw                            |
| Power supply                                                          |                    | 220V(380V,415V Multiple choices) |
| Dimension                                                             |                    | 4150×2100×2750mm                 |
| Weight                                                                |                    | 4000Kg                           |
| We could also customize Cement grout plant according to your demands. |                    |                                  |