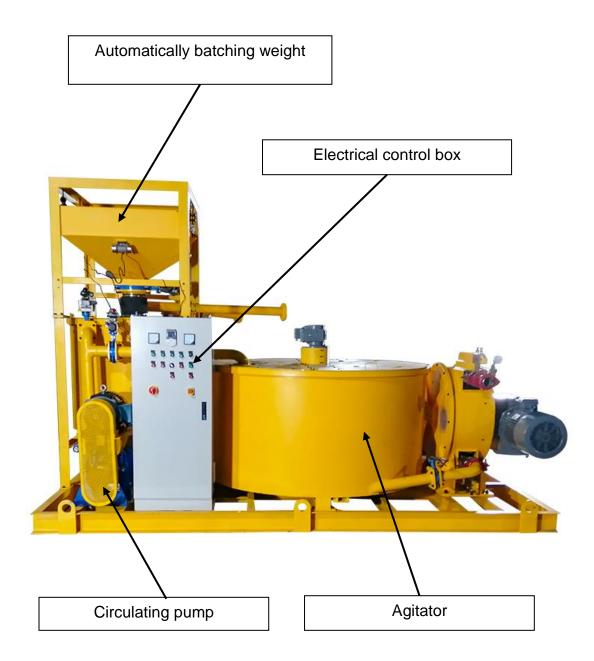

|                                                                       | Power              | 18.5Kw                           |
| Air compressor                                                        |                    | 2.2Kw                            |
| Power supply                                                          |                    | 220V(380V,415V Multiple choices) |
| Dimension                                                             |                    | 4150×2100×2750mm                 |
| Weight                                                                |                    | 4000Kg                           |
| We could also customize Cement grout plant according to your demands. |                    |                                  |

## ◆ Detail Part





### **♦** Other Pictures







# Zhengzhou Lead Equipment Co., Ltd.

Add: Xisihuan Ring-Road East, Tielu, Xiliu lake sub-district,

Zhongyuan District, Zhengzhou, Henan