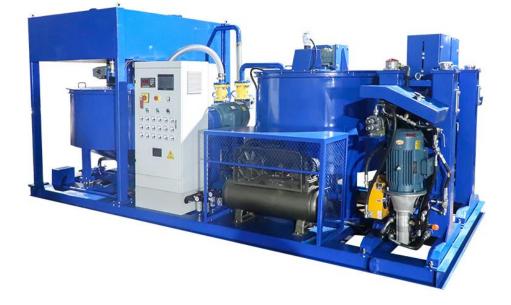

| 150mm                        |
|                                 | Low pressure@Flow       | 0-50bar@0-75L/min            |
|                                 | High pressure@Flow      | 0-100bar@0-40L/min           |
|                                 | Power                   | 11Kw                         |
| Dimension(without screw feeder) |                         | 4770×2250×2370mm             |
| Weight                          |                         | 3880Kg                       |
| Note                            | : We can customize acco | ording to your requirements. |

Copyright©Zhengzhou Lead Equipment Co., Ltd. Rev. LGP1200/1200/2X75/100PI-E Catalogue-eng./10/18





### Detail Part



















### ♦ Other Pictures













































## Zhengzhou Lead Equipment Co., Ltd.

Add: Xisihuan Ring-Road East, Tielu, Xiliu lake sub-district, Zhongyuan District, Zhengzhou, Henan Web: https://www.leadcrete.com E-Mail: <u>sales@leadcrete.com</u> TEL.: +86-371-63902781 FAX: +86-371-63526676