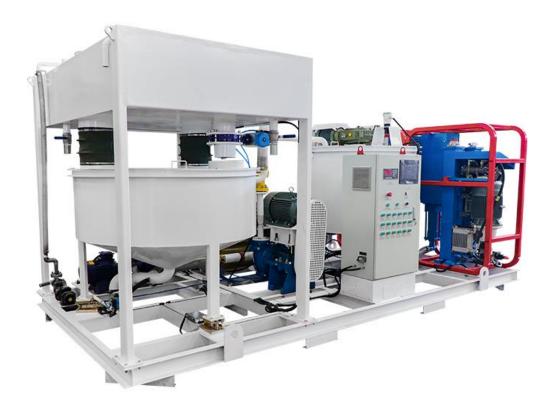

| Piston stroke           | 150mm                        |
|                                 | Low pressure@Flow       | 0-50bar@0-75L/min            |
|                                 | High pressure@Flow      | 0-100bar@0-40L/min           |
|                                 | Power                   | 11Kw                         |
| Dimension(without screw feeder) |                         | 4770×2250×2370mm             |
| Weight                          |                         | 3880Kg                       |
| Note                            | : We can customize acco | ording to your requirements. |

Copyright©Zhengzhou Lead Equipment Co., Ltd. Rev. LGP1200/1200/2X75/100PI-E Catalogue-eng./10/18





### Detail Part



















### ♦ Other Pictures













































## Zhengzhou Lead Equipment Co., Ltd.

Add: Xisihuan Ring-Road East, Tielu, Xiliu lake sub-district, Zhongyuan District, Zhengzhou, Henan Web: https://www.leadcrete.com E-Mail: <u>sales@leadcrete.com</u> TEL.: +86-371-63902781 FAX: +86-371-63526676