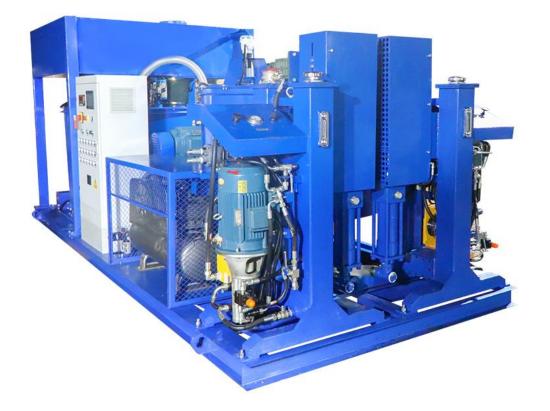

n stroke           | 150mm                        |
|                                 | Low pressure@Flow       | 0-50bar@0-75L/min            |
|                                 | High pressure@Flow      | 0-100bar@0-40L/min           |
|                                 | Power                   | 11Kw                         |
| Dimension(without screw feeder) |                         | 4770×2250×2370mm             |
| Weight                          |                         | 3880Kg                       |
| Note                            | : We can customize acco | ording to your requirements. |

Copyright©Zhengzhou Lead Equipment Co., Ltd. Rev. LGP1200/1200/2X75/100PI-E Catalogue-eng./10/18





### Detail Part



















### ♦ Other Pictures













































## Zhengzhou Lead Equipment Co., Ltd.

Add: Xisihuan Ring-Road East, Tielu, Xiliu lake sub-district, Zhongyuan District, Zhengzhou, Henan Web: https://www.leadcrete.com E-Mail: <u>sales@leadcrete.com</u> TEL.: +86-371-63902781 FAX: +86-371-63526676