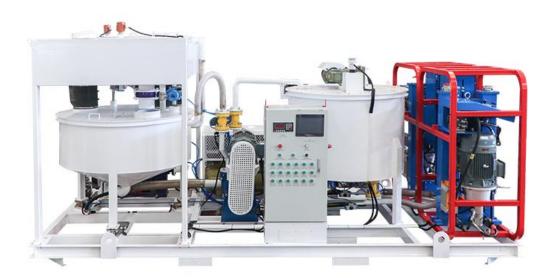

| Piston stroke           | 150mm                        |
|                                 | Low pressure@Flow       | 0-50bar@0-75L/min            |
|                                 | High pressure@Flow      | 0-100bar@0-40L/min           |
|                                 | Power                   | 11Kw                         |
| Dimension(without screw feeder) |                         | 4770×2250×2370mm             |
| Weight                          |                         | 3880Kg                       |
| Note                            | : We can customize acco | ording to your requirements. |

Copyright©Zhengzhou Lead Equipment Co., Ltd. Rev. LGP1200/1200/2X75/100PI-E Catalogue-eng./10/18





### Detail Part



















### ♦ Other Pictures













































## Zhengzhou Lead Equipment Co., Ltd.

Add: Xisihuan Ring-Road East, Tielu, Xiliu lake sub-district, Zhongyuan District, Zhengzhou, Henan Web: https://www.leadcrete.com E-Mail: <u>sales@leadcrete.com</u> TEL.: +86-371-63902781 FAX: +86-371-63526676