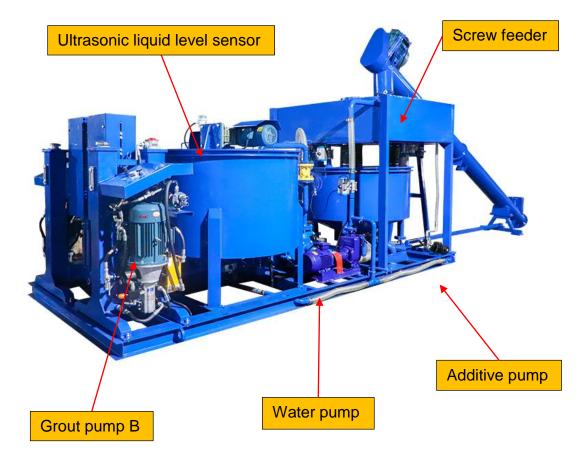

### Detail Part

## Product Specification

| Name                            |                         | Data                         |
|---------------------------------|-------------------------|------------------------------|
| Model                           |                         | LGP1200/1200/2X75/100PI-E    |
| Mixer                           | Capacity                | 1200L                        |
|                                 | W/C ratio               | 0.5~1                        |
| Agitator                        | Capacity                | 1200L                        |
|                                 | Power                   | 3.0Kw                        |
| Circulation<br>pump             | Power                   | 15KW                         |
|                                 | Rate Rev.               | 1800r/min                    |
|                                 | Flow                    | 850L/min                     |
| Screw<br>feeder                 | Power                   | 7.5KW                        |
|                                 | Delivery volume         | 40t/h                        |
| Water<br>supply                 | Tank capacity           | 950L                         |
|                                 | Water pump              | 50ZX20-30 (4.0KW)            |
|                                 | Flow@head               | 20m3/h@30m                   |
| Additive<br>supply              | Tank capacity           | 150L                         |
|                                 | Additive pump           | 25SFBX-8 (0.25KW)            |
|                                 | Flow@head               | 2m3/h@8m                     |
| Air Supply                      | Air compressor          | V-0.25/8 (2.2KW)             |
|                                 | Exhaust volume          | 0.25m3/min                   |
| Grouting<br>pump<br>(2X1set)    | Model                   | LGH75/100PI-E                |
|                                 | Piston diameter         | 100mm                        |
|                                 | Piston stroke           | 150mm                        |
|                                 | Low pressure@Flow       | 0-50bar@0-75L/min            |
|                                 | High pressure@Flow      | 0-100bar@0-40L/min           |
|                                 | Power                   | 11Kw                         |
| Dimension(without screw feeder) |                         | 4770×2250×2370mm             |
| Weight                          |                         | 3880Kg                       |
| Note                            | : We can customize acco | ording to your requirements. |