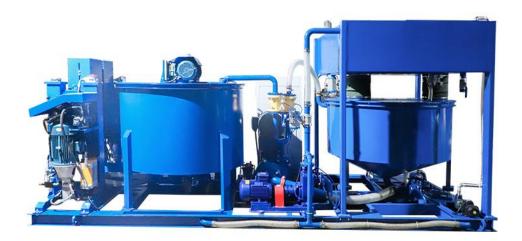

ke           | 150mm                        |
|                                 | Low pressure@Flow       | 0-50bar@0-75L/min            |
|                                 | High pressure@Flow      | 0-100bar@0-40L/min           |
|                                 | Power                   | 11Kw                         |
| Dimension(without screw feeder) |                         | 4770×2250×2370mm             |
| Weight                          |                         | 3880Kg                       |
| Note                            | : We can customize acco | ording to your requirements. |

Copyright©Zhengzhou Lead Equipment Co., Ltd. Rev. LGP1200/1200/2X75/100PI-E Catalogue-eng./10/18





### Detail Part



















### ♦ Other Pictures













































## Zhengzhou Lead Equipment Co., Ltd.

Add: Xisihuan Ring-Road East, Tielu, Xiliu lake sub-district, Zhongyuan District, Zhengzhou, Henan Web: https://www.leadcrete.com E-Mail: <u>sales@leadcrete.com</u> TEL.: +86-371-63902781 FAX: +86-371-63526676