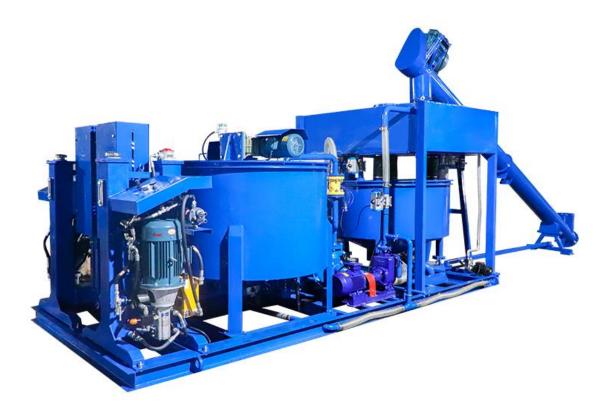

## Product Description

LGP1200/1200/2X75/100PI-E Colloidal grout mixing plant is a combination of a mixer, circulation pump and grouting pump. It is mainly used for making cement slurry, etc., which is applied to surface/underground construction, such as highway, railway, hydropower, construction, mining, etc.

High-speed eddy current mixer ensures fast and even mixing. Water and cement are quickly mixed into a uniform slurry. The grout is then transferred to the grouting pump, which ensures continuous mixing and grout operations. The machine is integrated with the distributor, PLC, can freely adjust the proportion of water, cement, and additives, and can be set according to the formula of automatic configuration of materials, greatly improving the work efficiency.