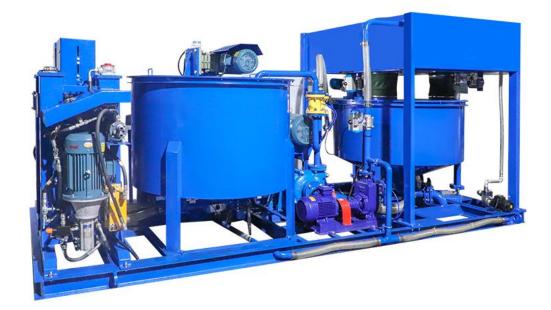

## Product Description

LGP1200/1200/2X75/100PI-E Colloidal grout mixing plant is a combination of a mixer, circulation pump and grouting pump. It is mainly used for making cement slurry, etc., which is applied to surface/underground construction, such as highway, railway, hydropower, construction, mining, etc.

High-speed eddy current mixer ensures fast and even mixing. Water and cement are quickly mixed into a uniform slurry. The grout is then transferred to the grouting pump, which ensures continuous mixing and grout operations. The machine is integrated with the distributor, PLC, can freely adjust the proportion of water, cement, and additives, and can be set according to the formula of automatic configuration of materials, greatly improving the work efficiency.

## Product Specification

| Name                            |                         | Data                         |
|---------------------------------|-------------------------|------------------------------|
| Model                           |                         | LGP1200/1200/2X75/100PI-E    |
| Mixer                           | Capacity                | 1200L                        |
|                                 | W/C ratio               | 0.5~1                        |
| Agitator                        | Capacity                | 1200L                        |
|                                 | Power                   | 3.0Kw                        |
| Circulation<br>pump             | Power                   | 15KW                         |
|                                 | Rate Rev.               | 1800r/min                    |
|                                 | Flow                    | 850L/min                     |
| Screw<br>feeder                 | Power                   | 7.5KW                        |
|                                 | Delivery volume         | 40t/h                        |
| Water<br>supply                 | Tank capacity           | 950L                         |
|                                 | Water pump              | 50ZX20-30 (4.0KW)            |
|                                 | Flow@head               | 20m3/h@30m                   |
| Additive<br>supply              | Tank capacity           | 150L                         |
|                                 | Additive pump           | 25SFBX-8 (0.25KW)            |
|                                 | Flow@head               | 2m3/h@8m                     |
| Air Supply                      | Air compressor          | V-0.25/8 (2.2KW)             |
|                                 | Exhaust volume          | 0.25m3/min                   |
| Grouting<br>pump<br>(2X1set)    | Model                   | LGH75/100PI-E                |
|                                 | Piston diameter         | 100mm                        |
|                                 | Piston stroke           | 150mm                        |
|                                 | Low pressure@Flow       | 0-50bar@0-75L/min            |
|                                 | High pressure@Flow      | 0-100bar@0-40L/min           |
|                                 | Power                   | 11Kw                         |
| Dimension(without screw feeder) |                         | 4770×2250×2370mm             |
| Weight                          |                         | 3880Kg                       |
| Note                            | : We can customize acco | ording to your requirements. |