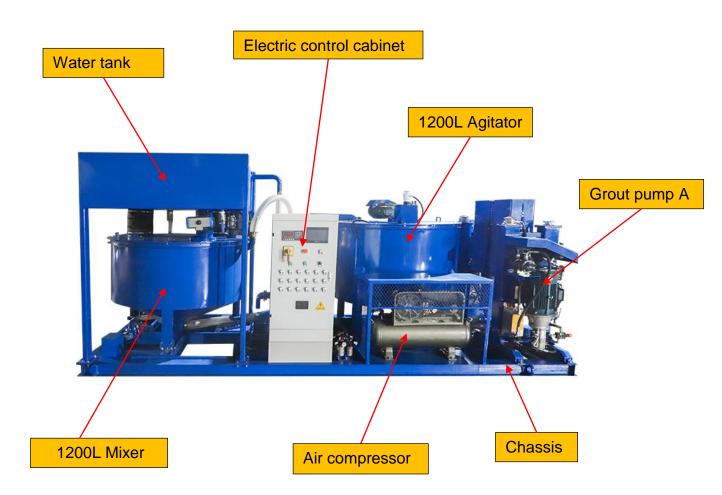

### Detail Part

## Product Specification

| Name                            |                         | Data                         |
|---------------------------------|-------------------------|------------------------------|
| Model                           |                         | LGP1200/1200/2X75/100PI-E    |
| Mixer                           | Capacity                | 1200L                        |
|                                 | W/C ratio               | 0.5~1                        |
| Agitator                        | Capacity                | 1200L                        |
|                                 | Power                   | 3.0Kw                        |
| Circulation<br>pump             | Power                   | 15KW                         |
|                                 | Rate Rev.               | 1800r/min                    |
|                                 | Flow                    | 850L/min                     |
| Screw<br>feeder                 | Power                   | 7.5KW                        |
|                                 | Delivery volume         | 40t/h                        |
| Water<br>supply                 | Tank capacity           | 950L                         |
|                                 | Water pump              | 50ZX20-30 (4.0KW)            |
|                                 | Flow@head               | 20m3/h@30m                   |
| Additive<br>supply              | Tank capacity           | 150L                         |
|                                 | Additive pump           | 25SFBX-8 (0.25KW)            |
|                                 | Flow@head               | 2m3/h@8m                     |
| Air Supply                      | Air compressor          | V-0.25/8 (2.2KW)             |
|                                 | Exhaust volume          | 0.25m3/min                   |
| Grouting<br>pump<br>(2X1set)    | Model                   | LGH75/100PI-E                |
|                                 | Piston diameter         | 100mm                        |
|                                 | Piston stroke           | 150mm                        |
|                                 | Low pressure@Flow       | 0-50bar@0-75L/min            |
|                                 | High pressure@Flow      | 0-100bar@0-40L/min           |
|                                 | Power                   | 11Kw                         |
| Dimension(without screw feeder) |                         | 4770×2250×2370mm             |
| Weight                          |                         | 3880Kg                       |
| Note                            | : We can customize acco | ording to your requirements. |