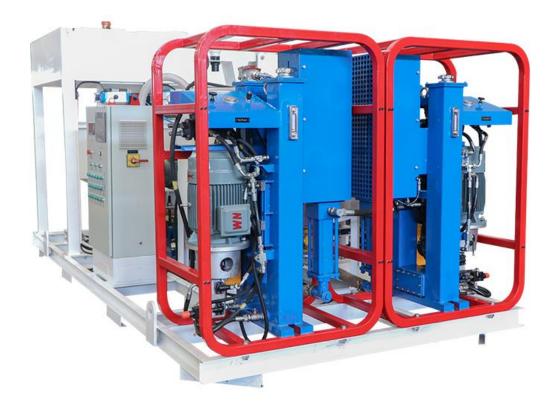

| Piston stroke           | 150mm                        |
|                                 | Low pressure@Flow       | 0-50bar@0-75L/min            |
|                                 | High pressure@Flow      | 0-100bar@0-40L/min           |
|                                 | Power                   | 11Kw                         |
| Dimension(without screw feeder) |                         | 4770×2250×2370mm             |
| Weight                          |                         | 3880Kg                       |
| Note                            | : We can customize acco | ording to your requirements. |

Copyright©Zhengzhou Lead Equipment Co., Ltd. Rev. LGP1200/1200/2X75/100PI-E Catalogue-eng./10/18





### Detail Part



















### ♦ Other Pictures













































## Zhengzhou Lead Equipment Co., Ltd.

Add: Xisihuan Ring-Road East, Tielu, Xiliu lake sub-district, Zhongyuan District, Zhengzhou, Henan Web: https://www.leadcrete.com E-Mail: <u>sales@leadcrete.com</u> TEL.: +86-371-63902781 FAX: +86-371-63526676