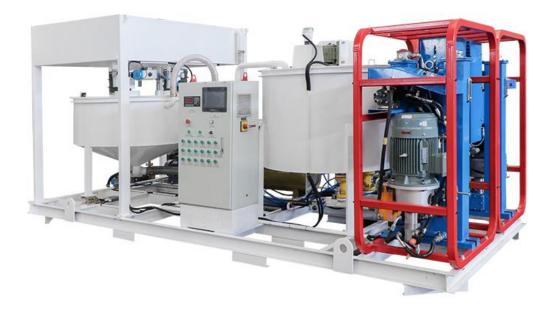

# LGP1200/1200/2X75/100PI-E Colloidal grout mixing plant

## Product Description

LGP1200/1200/2X75/100PI-E Colloidal grout mixing plant is a combination of a mixer, circulation pump and grouting pump. It is mainly used for making cement slurry, etc., which is applied to surface/underground construction, such as highway, railway, hydropower, construction, mining, etc.

High-speed eddy current mixer ensures fast and even mixing. Water and cement are quickly mixed into a uniform slurry. The grout is then transferred to the grouting pump, which ensures continuous mixing and grout operations. The machine is integrated with the distributor, PLC, can freely adjust the proportion of water, cement, and additives, and can be set according to the formula of automatic configuration of materials, greatly improving the work efficiency.

## Product Specification

| Name                            |                         | Data                         |
|---------------------------------|-------------------------|------------------------------|
| Model                           |                         | LGP1200/1200/2X75/100PI-E    |
| Mixer                           | Capacity                | 1200L                        |
|                                 | W/C ratio               | 0.5~1                        |
| Agitator                        | Capacity                | 1200L                        |
|                                 | Power                   | 3.0Kw                        |
| Circulation<br>pump             | Power                   | 15KW                         |
|                                 | Rate Rev.               | 1800r/min                    |
|                                 | Flow                    | 850L/min                     |
| Screw<br>feeder                 | Power                   | 7.5KW                        |
|                                 | Delivery volume         | 40t/h                        |
| Water<br>supply                 | Tank capacity           | 950L                         |
|                                 | Water pump              | 50ZX20-30 (4.0KW)            |
|                                 | Flow@head               | 20m3/h@30m                   |
| Additive<br>supply              | Tank capacity           | 150L                         |
|                                 | Additive pump           | 25SFBX-8 (0.25KW)            |
|                                 | Flow@head               | 2m3/h@8m                     |
| Air Supply                      | Air compressor          | V-0.25/8 (2.2KW)             |
|                                 | Exhaust volume          | 0.25m3/min                   |
| Grouting<br>pump<br>(2X1set)    | Model                   | LGH75/100PI-E                |
|                                 | Piston diameter         | 100mm                        |
|                                 | Piston stroke           | 150mm                        |
|                                 | Low pressure@Flow       | 0-50bar@0-75L/min            |
|                                 | High pressure@Flow      | 0-100bar@0-40L/min           |
|                                 | Power                   | 11Kw                         |
| Dimension(without screw feeder) |                         | 4770×2250×2370mm             |
| Weight                          |                         | 3880Kg                       |
| Note                            | : We can customize acco | ording to your requirements. |