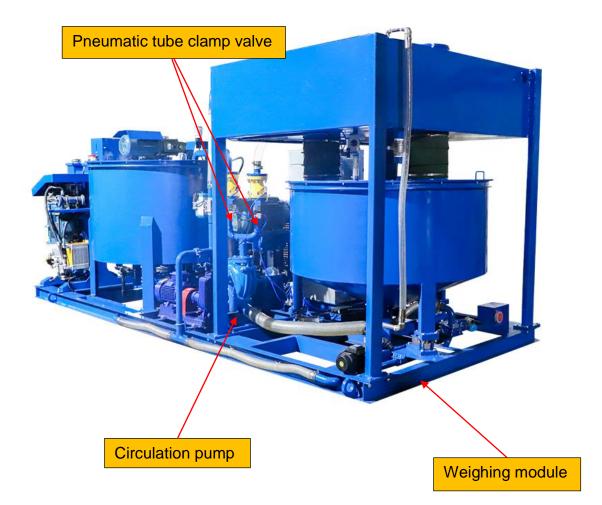

|
|                                 | Piston stroke           | 150mm                        |
|                                 | Low pressure@Flow       | 0-50bar@0-75L/min            |
|                                 | High pressure@Flow      | 0-100bar@0-40L/min           |
|                                 | Power                   | 11Kw                         |
| Dimension(without screw feeder) |                         | 4770×2250×2370mm             |
| Weight                          |                         | 3880Kg                       |
| Note                            | : We can customize acco | ording to your requirements. |

Copyright©Zhengzhou Lead Equipment Co., Ltd. Rev. LGP1200/1200/2X75/100PI-E Catalogue-eng./10/18





### Detail Part



















### ♦ Other Pictures













































## Zhengzhou Lead Equipment Co., Ltd.

Add: Xisihuan Ring-Road East, Tielu, Xiliu lake sub-district, Zhongyuan District, Zhengzhou, Henan Web: https://www.leadcrete.com E-Mail: <u>sales@leadcrete.com</u> TEL.: +86-371-63902781 FAX: +86-371-63526676