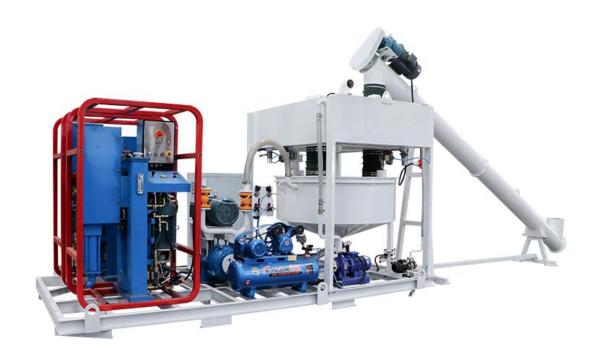

# LGP1000/2X75/100PI-E Automatic Grouting Plant

#### Product Description:

LGP1000/2X75/100PI-E Automatic Grouting Plant is a combination of mixer, circulating pump and grouting pump. It is mainly used for making cement slurry, etc., which is applied to surface/underground construction, such as highway, railway, hydropower, construction, mining, etc.

High speed eddy current mixer ensures fast and even mixing. Water, cement is quickly mixed into a uniform slurry. The grout is then transferred to the grouting pump, which ensures continuous mixing and grout operations. The machine is integrated with the load cell, PLC, can freely adjust the proportion of water, cement, additives, can be set according to the formula of automatic configuration of materials, greatly improve the work efficiency.

### ◆ Detail Part