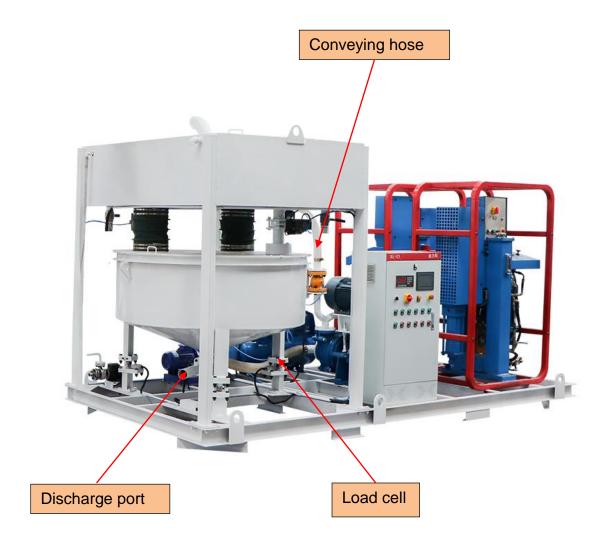

## **♦** Other Pictures

High speed eddy current mixer ensures fast and even mixing. Water, cement is quickly mixed into a uniform slurry. The grout is then transferred to the grouting pump, which ensures continuous mixing and grout operations. The machine is integrated with the load cell, PLC, can freely adjust the proportion of water, cement, additives, can be set according to the formula of automatic configuration of materials, greatly improve the work efficiency.