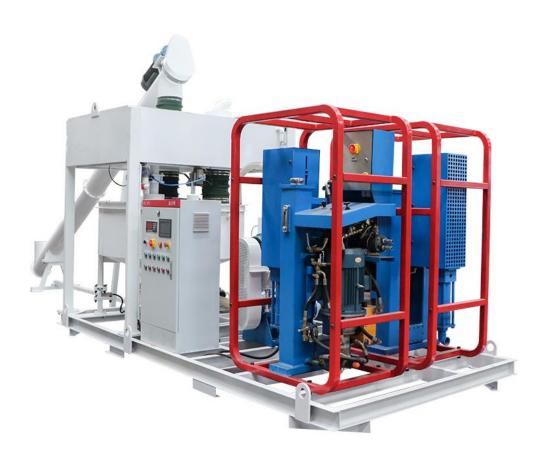

# LGP1000/2X75/100PI-E Automatic Grouting Plant

#### Product Description:

LGP1000/2X75/100PI-E Automatic Grouting Plant is a combination of mixer, circulating pump and grouting pump. It is mainly used for making cement slurry, etc., which is applied to surface/underground construction, such as highway, railway, hydropower, construction, mining, etc.

High speed eddy current mixer ensures fast and even mixing. Water, cement is quickly mixed into a uniform slurry. The grout is then transferred to the grouting pump, which ensures continuous mixing and grout operations. The machine is integrated with the load cell, PLC, can freely adjust the proportion of water, cement, additives, can be set according to the formula of automatic configuration of materials, greatly improve the work efficiency.