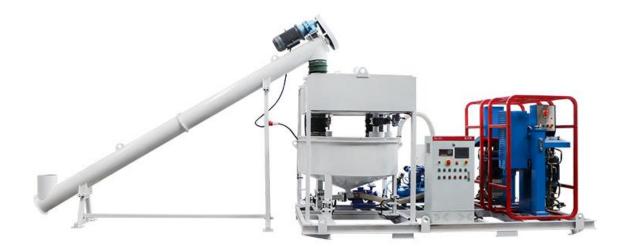

| Mode            | VA80-3KW                                           |
|                                                       | Exhaust volume  | 0.3m3/min                                          |
| Power requirements                                    |                 | Voltage 3 Phase 380V,50Hz                          |
| Dimension                                             |                 | 3600×2060×2520mm<br>(Screw feeder is not included) |
| Weight                                                |                 | 2820Kg                                             |
| Note: We can customize according to your requirements |                 |                                                    |



### ◆ Detail Part













## **♦** Other Pictures















# Zhengzhou Lead Equipment Co., Ltd.

Add: Xisihuan Ring-Road East, Tielu, Xiliu lake sub-district,

Zhongyuan District, Zhengzhou, Henan

Web: https://www.leadcrete.com E-Mail: <a href="mailto:sales@leadcrete.com">sales@leadcrete.com</a>