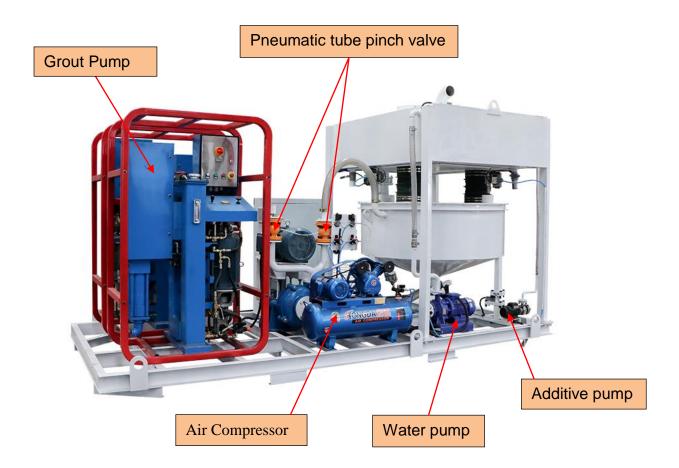

## **♦** Other Pictures

High speed eddy current mixer ensures fast and even mixing. Water, cement is quickly mixed into a uniform slurry. The grout is then transferred to the grouting pump, which ensures continuous mixing and grout operations. The machine is integrated with the load cell, PLC, can freely adjust the proportion of water, cement, additives, can be set according to the formula of automatic configuration of materials, greatly improve the work efficiency.