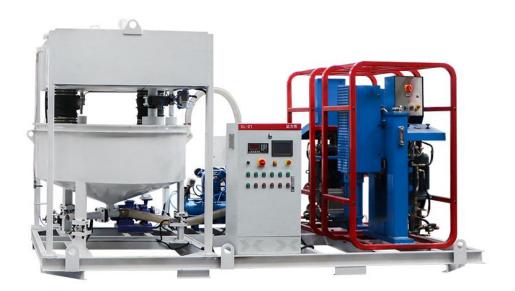

| Mode            | VA80-3KW                                           |
|                                                       | Exhaust volume  | 0.3m3/min                                          |
| Power requirements                                    |                 | Voltage 3 Phase 380V,50Hz                          |
| Dimension                                             |                 | 3600×2060×2520mm<br>(Screw feeder is not included) |
| Weight                                                |                 | 2820Kg                                             |
| Note: We can customize according to your requirements |                 |                                                    |



### ◆ Detail Part













## **♦** Other Pictures















# Zhengzhou Lead Equipment Co., Ltd.

Add: Xisihuan Ring-Road East, Tielu, Xiliu lake sub-district,

Zhongyuan District, Zhengzhou, Henan

Web: https://www.leadcrete.com E-Mail: <a href="mailto:sales@leadcrete.com">sales@leadcrete.com</a>