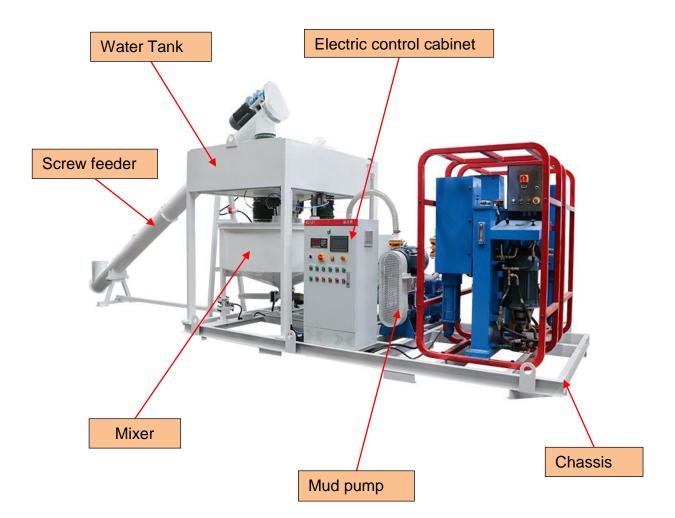

### ◆ Detail Part

High speed eddy current mixer ensures fast and even mixing. Water, cement is quickly mixed into a uniform slurry. The grout is then transferred to the grouting pump, which ensures continuous mixing and grout operations. The machine is integrated with the load cell, PLC, can freely adjust the proportion of water, cement, additives, can be set according to the formula of automatic configuration of materials, greatly improve the work efficiency.