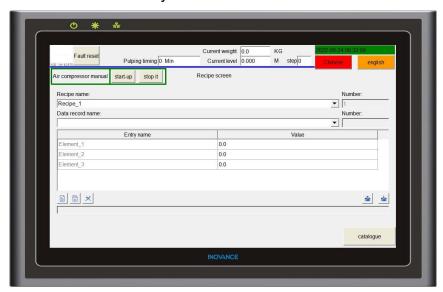

- Variable output with variable-frequency drive of all motor
- ◆ PLC machine control

Manual Interface

Fully Automatic Interface

Formulations Interface

- Visualization interface
- Simple operation interface
- Manual mode and fully automatic mode
- Multiple formulations can be set up