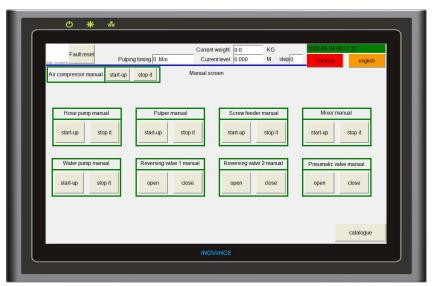

- Variable output with variable-frequency drive of all motor
- ◆ PLC machine control

Manual Interface

Fully Automatic Interface

Formulations Interface

- Visualization interface
- Simple operation interface
- Manual mode and fully automatic mode
- Multiple formulations can be set up