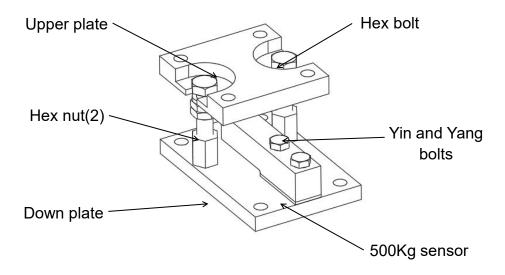

#### 3. Features

LMA400-700AW Automatic weighing grout mixer is a fully automatic grouting machine.

- 3 sets of stable weighing modules
- Lower charging material height for mixer
- High-speed colloidal grout mixer
- Smoothly outflow slurry through pneumatic pinch valve