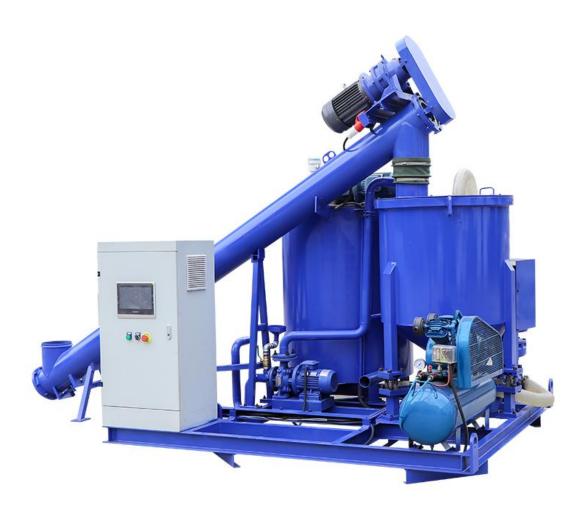

----------|
|                        | Max.mixing capacity  | 10m³ /h   |
| Centrifugal<br>pump    | Motor power          | 7.5Kw     |
|                        | Rotating speed       | 1450r/min |
|                        | Circulation capacity | 1400l/min |
| Agitator               | Effective volume     | 700L      |
|                        | Motor power          | 2.2Kw     |
| Water supply<br>system | Motor power          | 1.5Kw     |
|                        | Displacement         | 8.8m³ /h  |
|                        | Head                 | 21.5m     |
| Air supply system      | Motor power          | 1.5Kw     |
|                        | Displacement         | 0.15m³/h  |
| Control system         | Mode                 | PLC       |







# 5. Machine Pictures Gallery









# Zhengzhou Lead Equipment Co., Ltd.

Add: Xisihuan Ring-Road East, Tielu, Xiliu lake sub-district, Zhongyuan District,

Zhengzhou, Henan

P.C.: 450042

Web: <u>www.leadcrete.com</u> Email: <u>sales@leadcrete.com</u>

TEL::+86-371-63902781, 55019537

FAX:+86-371-63526676