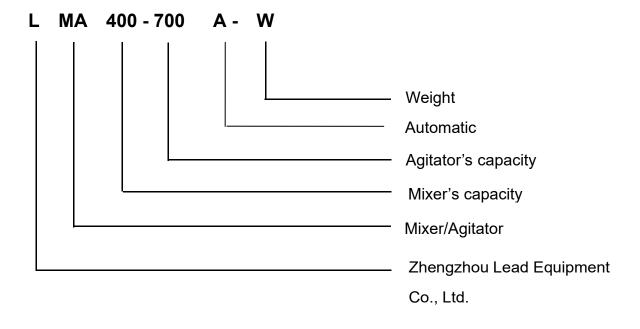

### LMA400-700AW Automatic weighing grout mixer

## Powerful, Compact and Reliable

### 1. Description

LMA400-700AW Automatic weighing grout mixer is a combination of screw feeder, mixer, agitator and Auto weighing system based on PLC in one base frame. It is mainly used to be made the cement or bentonite slurry in the highway, railway, hydropower, construction, mining and other ground and underground construction applications.

High-speed, high-shear colloidal mixer cause a vortex flow to ensures mix quickly and evenly. Compared with the traditional manual operation mode, this station has added the automatic operation mode, which greatly improves the working efficiency. Compact size and it is easy to operate. It also takes up a small space.

#### 2. Model Definition







#### 3. Features

LMA400-700AW Automatic weighing grout mixer is a fully automatic grouting machine.



- 3 sets of stable weighing modules
- Lower charging material height for mixer
- High-speed colloidal grout mixer
- Smoothly outflow slurry through pneumatic pinch valve





Remote control signal receiver

- ◆ Precision of the ultrasonic liquid level meter
- ◆ Remote control of the hose pump

Web: www.leadcrete.com Email:sales@leadcrete.com Copyright©Zhengzhou Lead Equipment Co., Ltd.







- Variable output with variable-frequency drive of all motor
- ◆ PLC machine control



Manual Interface







Fully Automatic Interface



Formulations Interface

- Visualization interface
- Simple operation interface
- Manual mode and fully automatic mode
- Multiple formulations can be set