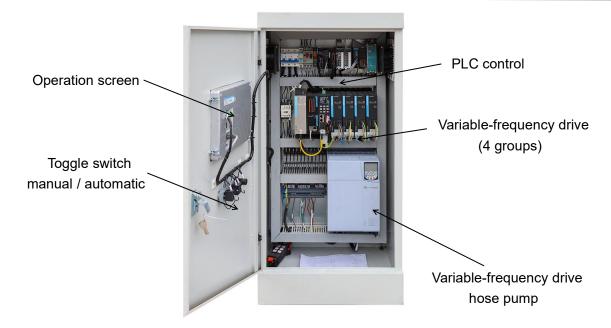

- Variable output with variable-frequency drive of all motor
- ◆ PLC machine control

Manual Interface

Fully Automatic Interface

Formulations Interface

- Visualization interface
- Simple operation interface
- Manual mode and fully automatic mode
- Multiple formulations can be set up