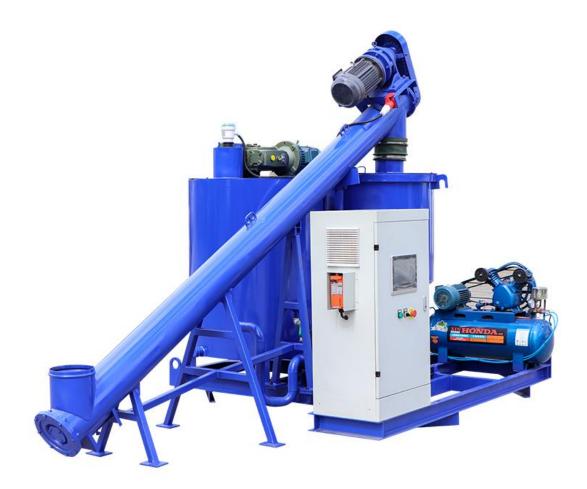

----|-----------|
|                        | Max.mixing capacity  | 10m³ /h   |
| Centrifugal<br>pump    | Motor power          | 7.5Kw     |
|                        | Rotating speed       | 1450r/min |
|                        | Circulation capacity | 1400l/min |
| Agitator               | Effective volume     | 700L      |
|                        | Motor power          | 2.2Kw     |
| Water supply<br>system | Motor power          | 1.5Kw     |
|                        | Displacement         | 8.8m³ /h  |
|                        | Head                 | 21.5m     |
| Air supply system      | Motor power          | 1.5Kw     |
|                        | Displacement         | 0.15m³/h  |
| Control system         | Mode                 | PLC       |







# 5. Machine Pictures Gallery









# Zhengzhou Lead Equipment Co., Ltd.

Add: Xisihuan Ring-Road East, Tielu, Xiliu lake sub-district, Zhongyuan District,

Zhengzhou, Henan

P.C.: 450042

Web: <u>www.leadcrete.com</u> Email: <u>sales@leadcrete.com</u>

TEL::+86-371-63902781, 55019537

FAX:+86-371-63526676