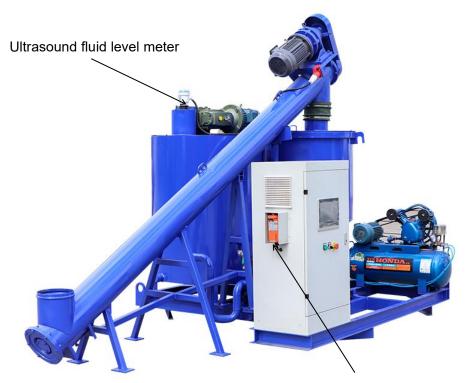

#### **Specification (with electric motor drive):**

- 1. Pneumatic pinch valve: the slurry flows more smoothly.
- 2. Ultrasound fluid level meter: height of agitator can be accurately measured.
- 3. Variable-frequency drive: all motor can be output with variable-frequency.
- 4. PLC+touch screen: manual mode and fully automatic mode.
- 5. Remote control: control hose pump: start, stop, accelerate, deceleration.