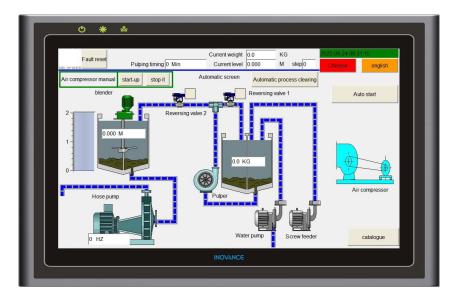

- Variable output with variable-frequency drive of all motor
- ◆ PLC machine control

Manual Interface

Fully Automatic Interface

Formulations Interface

- Visualization interface
- Simple operation interface
- Manual mode and fully automatic mode
- Multiple formulations can be set up