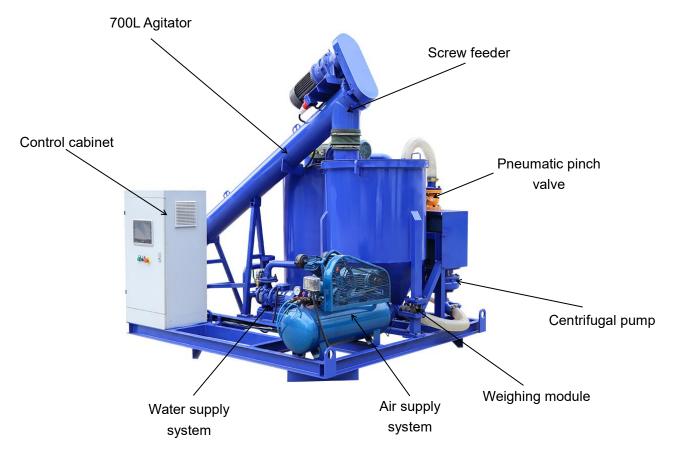

#### **Specification (with electric motor drive):**

- 1. Pneumatic pinch valve: the slurry flows more smoothly.
- 2. Ultrasound fluid level meter: height of agitator can be accurately measured.
- 3. Variable-frequency drive: all motor can be output with variable-frequency.
- 4. PLC+touch screen: manual mode and fully automatic mode.
- 5. Remote control: control hose pump: start, stop, accelerate, deceleration.

| Mixer                  | Effective volume     | 400L      |
|------------------------|----------------------|-----------|
|                        | Max.mixing capacity  | 10m³ /h   |
| Centrifugal<br>pump    | Motor power          | 7.5Kw     |
|                        | Rotating speed       | 1450r/min |
|                        | Circulation capacity | 1400l/min |
| Agitator               | Effective volume     | 700L      |
|                        | Motor power          | 2.2Kw     |
| Water supply<br>system | Motor power          | 1.5Kw     |
|                        | Displacement         | 8.8m³ /h  |
|                        | Head                 | 21.5m     |
| Air supply system      | Motor power          | 1.5Kw     |
|                        | Displacement         | 0.15m³/h  |
| Control system         | Mode                 | PLC       |