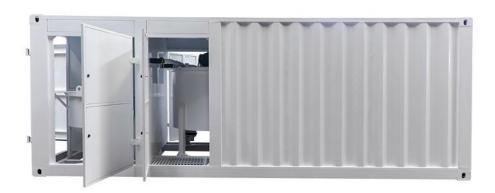

|
| Agitator                                                | Capacity  | 1000L                      |
|                                                         | Rate Rev. | 36 rpm                     |
|                                                         | Power     | 3Kw                        |
| Power requirements                                      |           | Voltage 3 Phase 380V, 60Hz |
| Dimension                                               |           | 5700×2170×2160mm           |
| Weight                                                  |           | 3250Kg                     |
| We can also customize products according to your needs. |           |                            |





### **♦** Detail Part



















## **♦** Other Pictures









## Zhengzhou Lead Equipment Co., Ltd.

Add: Xisihuan Ring-Road East, Tielu, Xiliu lake sub-district,

Zhongyuan District, Zhengzhou, Henan

Web: https://www.leadcrete.com E-Mail: <u>sales@leadcrete.com</u>