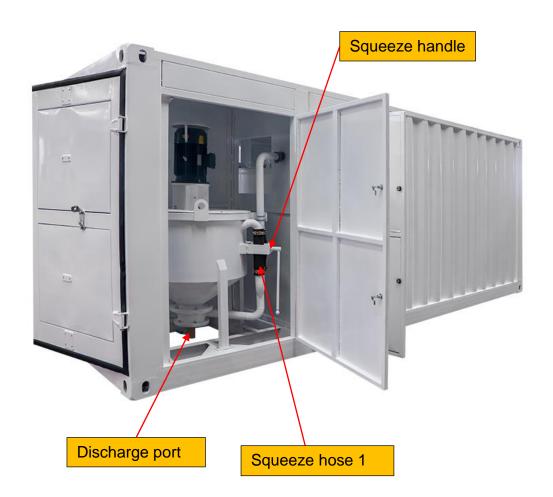

| Power     | 7.5Kw                      |
| Agitator                                                | Capacity  | 1000L                      |
|                                                         | Rate Rev. | 36 rpm                     |
|                                                         | Power     | 3Kw                        |
| Power requirements                                      |           | Voltage 3 Phase 380V, 60Hz |
| Dimension                                               |           | 5700×2170×2160mm           |
| Weight                                                  |           | 3250Kg                     |
| We can also customize products according to your needs. |           |                            |





### **♦** Detail Part



















## **♦** Other Pictures









## Zhengzhou Lead Equipment Co., Ltd.

Add: Xisihuan Ring-Road East, Tielu, Xiliu lake sub-district,

Zhongyuan District, Zhengzhou, Henan

Web: https://www.leadcrete.com E-Mail: <u>sales@leadcrete.com</u>