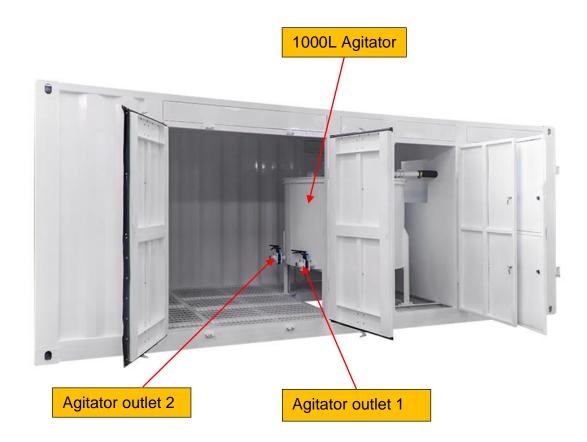

### **♦** Detail Part

## ◆ Product Specification

| Name                                                    |           | Data                       |
|---------------------------------------------------------|-----------|----------------------------|
| Model                                                   |           | LMA2X300/1000              |
| NO. 1 Mixer                                             | Capacity  | 300L                       |
|                                                         | W/C ratio | 0.5~1                      |
|                                                         | Rate Rev. | 1450 rpm                   |
|                                                         | Power     | 7.5Kw                      |
| NO. 2 Mixer                                             | Capacity  | 300L                       |
|                                                         | W/C ratio | 0.5~1                      |
|                                                         | Rate Rev. | 1450 rpm                   |
|                                                         | Power     | 7.5Kw                      |
| Agitator                                                | Capacity  | 1000L                      |
|                                                         | Rate Rev. | 36 rpm                     |
|                                                         | Power     | 3Kw                        |
| Power requirements                                      |           | Voltage 3 Phase 380V, 60Hz |
| Dimension                                               |           | 5700×2170×2160mm           |
| Weight                                                  |           | 3250Kg                     |
| We can also customize products according to your needs. |           |                            |