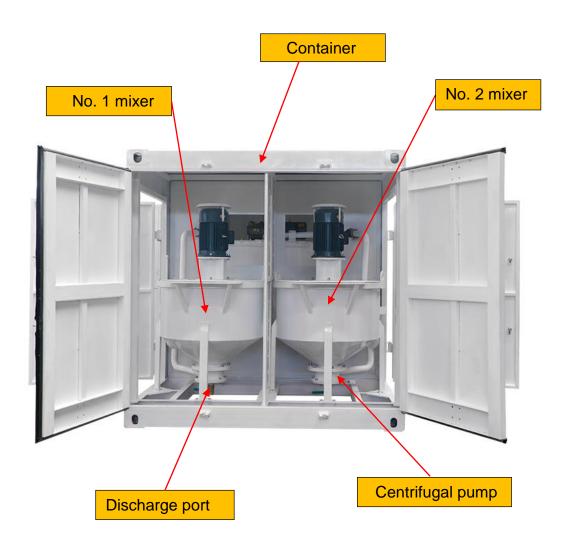

### **♦** Detail Part

#### Product Description

LMA2X300/1000 Container type cement grout mixer integrated 2 mixers and 1 agitator in one container. It is mainly used for making cement slurry, etc., which is applied to surface/underground construction, such as highway, railway, hydropower, construction, mining, etc.