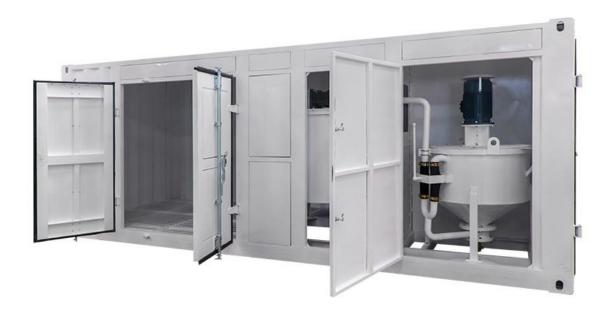

#### Product Description

LMA2X300/1000 Container type cement grout mixer integrated 2 mixers and 1 agitator in one container. It is mainly used for making cement slurry, etc., which is applied to surface/underground construction, such as highway, railway, hydropower, construction, mining, etc.

High-speed eddy current mixer ensures fast and even mixing, water and cement are quickly mixed into a uniform slurry. The entire machine is installed in a container, the structure is compact, and the transportation is very convenient. Under the harsh work conditions in the wild, the container can protect the machine and bring a better experience.