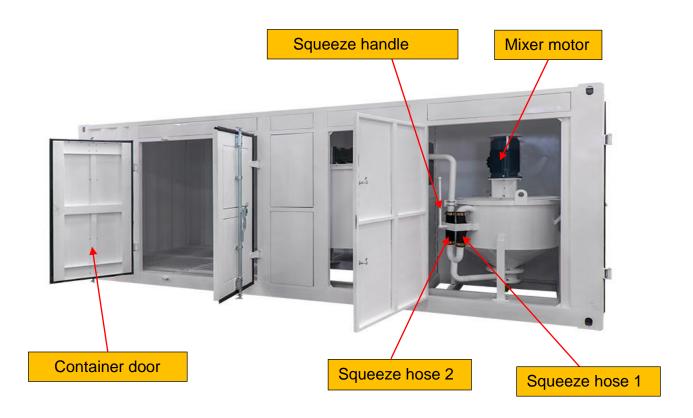

| Power     | 7.5Kw                      |
| Agitator                                                | Capacity  | 1000L                      |
|                                                         | Rate Rev. | 36 rpm                     |
|                                                         | Power     | 3Kw                        |
| Power requirements                                      |           | Voltage 3 Phase 380V, 60Hz |
| Dimension                                               |           | 5700×2170×2160mm           |
| Weight                                                  |           | 3250Kg                     |
| We can also customize products according to your needs. |           |                            |





### **♦** Detail Part



















## **♦** Other Pictures









## Zhengzhou Lead Equipment Co., Ltd.

Add: Xisihuan Ring-Road East, Tielu, Xiliu lake sub-district,

Zhongyuan District, Zhengzhou, Henan

Web: https://www.leadcrete.com E-Mail: <u>sales@leadcrete.com</u>