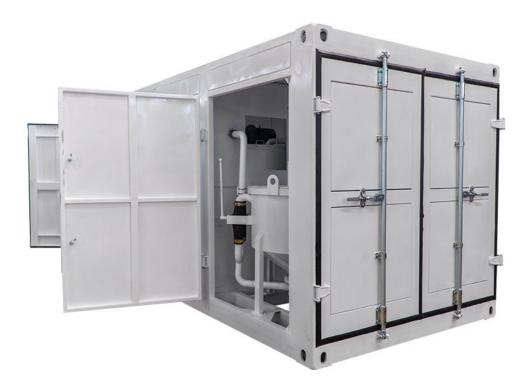

|
| Agitator                                                | Capacity  | 1000L                      |
|                                                         | Rate Rev. | 36 rpm                     |
|                                                         | Power     | 3Kw                        |
| Power requirements                                      |           | Voltage 3 Phase 380V, 60Hz |
| Dimension                                               |           | 5700×2170×2160mm           |
| Weight                                                  |           | 3250Kg                     |
| We can also customize products according to your needs. |           |                            |





### **♦** Detail Part



















## **♦** Other Pictures









## Zhengzhou Lead Equipment Co., Ltd.

Add: Xisihuan Ring-Road East, Tielu, Xiliu lake sub-district,

Zhongyuan District, Zhengzhou, Henan

Web: https://www.leadcrete.com E-Mail: <u>sales@leadcrete.com</u>