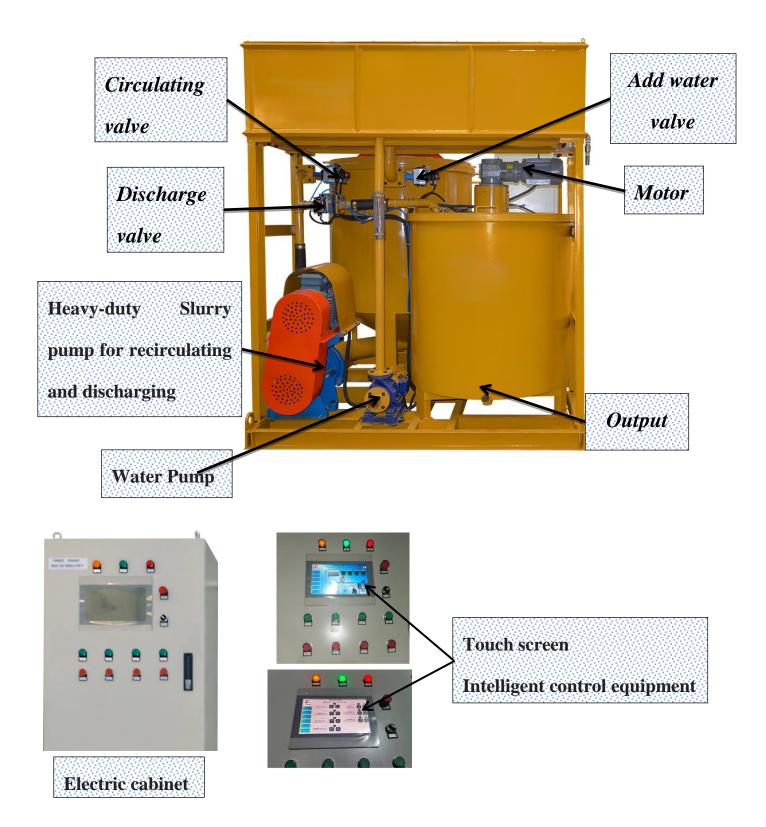

### Product description

LMA1500-1200E Turbo Mixer/Agitator is a combination consist of a steel sheet cylindrical mixer tank heavy-duty slurry pump and agitator tank, set-up on a strong base frame. This product is equipped with an automatic control system that can automatically control the operation of the equipment. The slurry is mixed through a high speed vortex produced by a special pump which, after sucking the material from the bottom of the mixer tank, sends it back tangentially into the same tank in order to get highest possible efficiency. By this process it is possible to obtain homogeneous colloidal and high quality mixtures within a very short period of time.

After mixing, this mixtures are pumped into the agitator tank with slow speed mixing paddles by the above same pump.

When all the mixture in the mixing tank is pumped out, press the discharge completion button to start the next cycle of pulping.

#### Main Features:

- Automatic control, simple operation, saving labor, great reliability ;
- High speed mixing and high efficiency to achieve continuous mixing;
- Simple structure, easy assemble;
- Less spare parts, low maintenance;