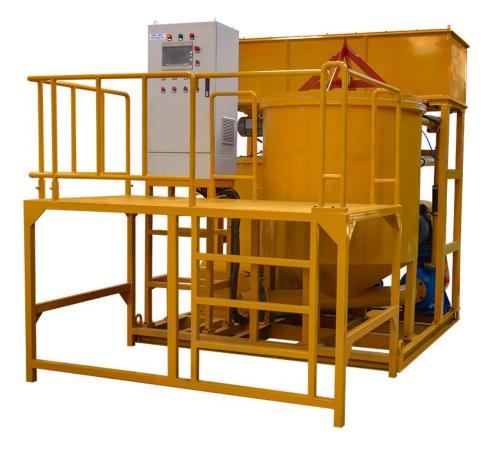

### Product description

LMA1500-1200E Turbo Mixer/Agitator is a combination consist of a steel sheet cylindrical mixer tank heavy-duty slurry pump and agitator tank, set-up on a strong base frame. This product is equipped with an automatic control system that can automatically control the operation of the equipment. The slurry is mixed through a high speed vortex produced by a special pump which, after sucking the material from the bottom of the mixer tank, sends it back tangentially into the same tank in order to get highest possible efficiency. By this process it is possible to obtain homogeneous colloidal and high quality mixtures within a very short period of time.

#### Main Features:

- Automatic control, simple operation, saving labor, great reliability ;
- High speed mixing and high efficiency to achieve continuous mixing;
- Simple structure, easy assemble;
- Less spare parts, low maintenance;