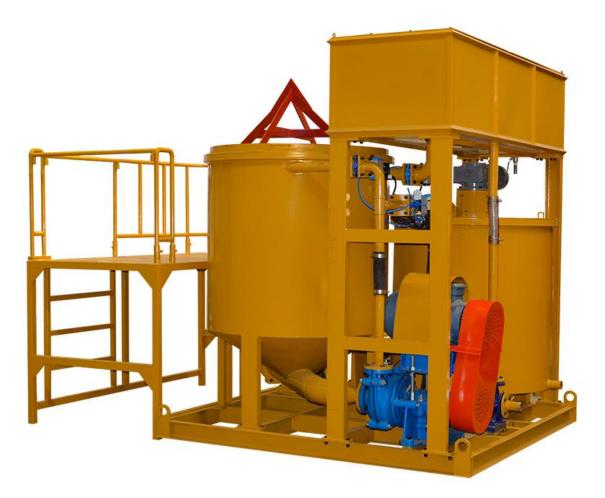

### Product description

LMA1500-1200E Turbo Mixer/Agitator is a combination consist of a steel sheet cylindrical mixer tank heavy-duty slurry pump and agitator tank, set-up on a strong base frame. This product is equipped with an automatic control system that can automatically control the operation of the equipment. The slurry is mixed through a high speed vortex produced by a special pump which, after sucking the material from the bottom of the mixer tank, sends it back tangentially into the same tank in order to get highest possible efficiency. By this process it is possible to obtain homogeneous colloidal and high quality mixtures within a very short period of time.

#### **Technical Parameter**

| Model                                                                        |           | LMA1500/1200E    |
|------------------------------------------------------------------------------|-----------|------------------|
| Output                                                                       |           | 15~18m3/h        |
| Mixer Volume                                                                 |           | 1500L            |
| Agitator Volume                                                              |           | 1200L            |
| Motor Power                                                                  |           | 15+3 Kw          |
| Mixer/Agitator                                                               | Dimension | 2230×2340×2630mm |
|                                                                              | Weight    | 2230kg           |
| Operating platform                                                           | Dimension | 2210×1200×2010mm |
|                                                                              | Weight    | 220kg            |
| We reserve the right to change technical specifications without prior notice |           |                  |