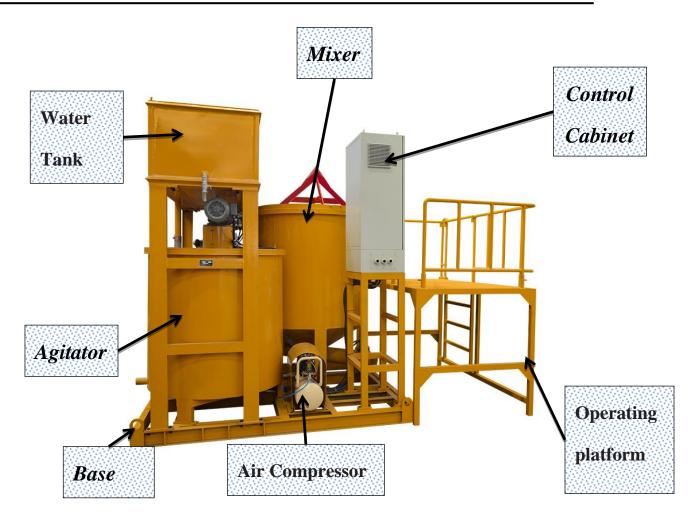

### Product description

LMA1500-1200E Turbo Mixer/Agitator is a combination consist of a steel sheet cylindrical mixer tank heavy-duty slurry pump and agitator tank, set-up on a strong base frame. This product is equipped with an automatic control system that can automatically control the operation of the equipment. The slurry is mixed through a high speed vortex produced by a special pump which, after sucking the material from the bottom of the mixer tank, sends it back tangentially into the same tank in order to get highest possible efficiency. By this process it is possible to obtain homogeneous colloidal and high quality mixtures within a very short period of time.

After mixing, this mixtures are pumped into the agitator tank with slow speed mixing paddles by the above same pump.

When all the mixture in the mixing tank is pumped out, press the discharge completion button to start the next cycle of pulping.