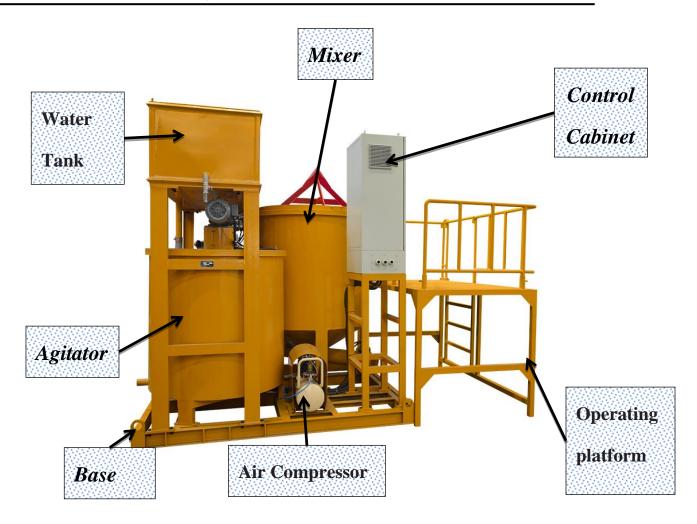

## Product description

LMA1500-1200E Turbo Mixer/Agitator is a combination consist of a steel sheet cylindrical mixer tank heavy-duty slurry pump and agitator tank, set-up on a strong base frame. This product is equipped with an automatic control system that can automatically control the operation of the equipment. The slurry is mixed through a high speed vortex produced by a special pump which, after sucking the material from the bottom of the mixer tank, sends it back tangentially into the same tank in order to get highest possible efficiency. By this process it is possible to obtain homogeneous colloidal and high quality mixtures within a very short period of time.

After mixing, this mixtures are pumped into the agitator tank with slow speed mixing paddles by the above same pump.

When all the mixture in the mixing tank is pumped out, press the discharge completion button to start the next cycle of pulping.

#### Main Features:

- Automatic control, simple operation, saving labor,great reliability;
- High speed mixing and high efficiency to achieve continuous mixing;
- Simple structure, easy assemble;
- Less spare parts, low maintenance;