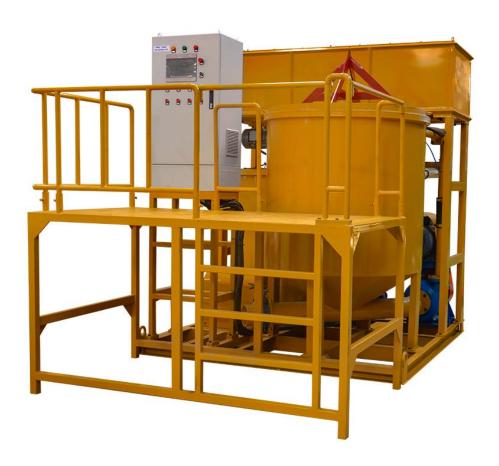

## Product description

LMA1500-1200E Turbo Mixer/Agitator is a combination consist of a steel sheet cylindrical mixer tank heavy-duty slurry pump and agitator tank, set-up on a strong base frame. This product is equipped with an automatic control system that can automatically control the operation of the equipment. The slurry is mixed through a high speed vortex produced by a special pump which, after sucking the material from the bottom of the mixer tank, sends it back tangentially into the same tank in order to get highest possible efficiency. By this process it is possible to obtain homogeneous colloidal and high quality mixtures within a very short period of time.

After mixing, this mixtures are pumped into the agitator tank with slow speed mixing paddles by the above same pump.

When all the mixture in the mixing tank is pumped out, press the discharge completion button to start the next cycle of pulping.