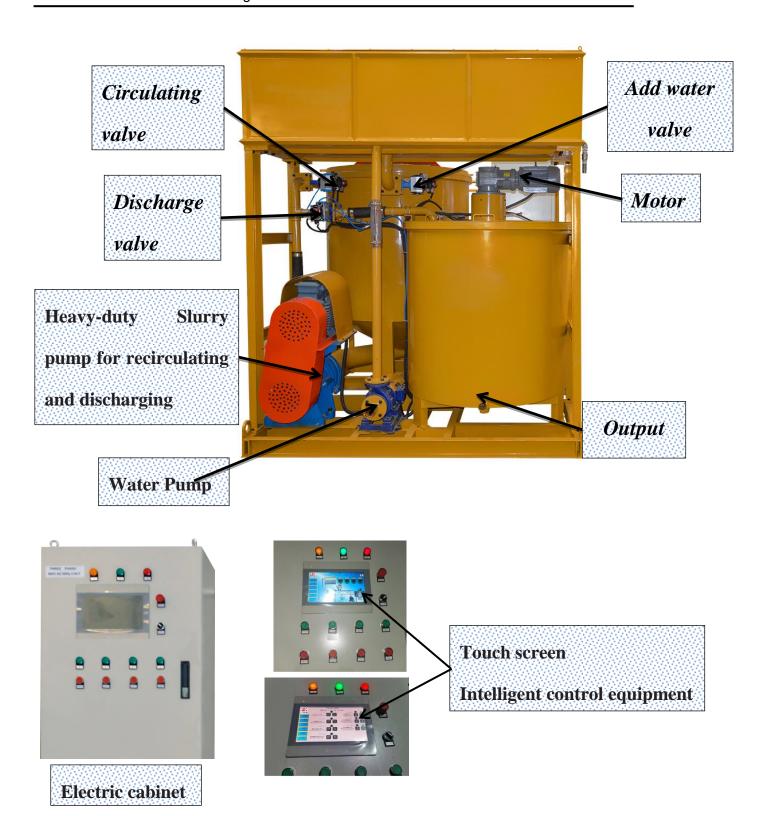

## Product description

LMA1500-1200E Turbo Mixer/Agitator is a combination consist of a steel sheet cylindrical mixer tank heavy-duty slurry pump and agitator tank, set-up on a strong base frame. This product is equipped with an automatic control system that can automatically control the operation of the equipment. The slurry is mixed through a high speed vortex produced by a special pump which, after sucking the material from the bottom of the mixer tank, sends it back tangentially into the same tank in order to get highest possible efficiency. By this process it is possible to obtain homogeneous colloidal and high quality mixtures within a very short period of time.

After mixing, this mixtures are pumped into the agitator tank with slow speed mixing paddles by the above same pump.

When all the mixture in the mixing tank is pumped out, press the discharge completion button to start the next cycle of pulping.

#### Main Features:

- Automatic control, simple operation, saving labor,great reliability;
- High speed mixing and high efficiency to achieve continuous mixing;
- Simple structure, easy assemble;
- Less spare parts, low maintenance;