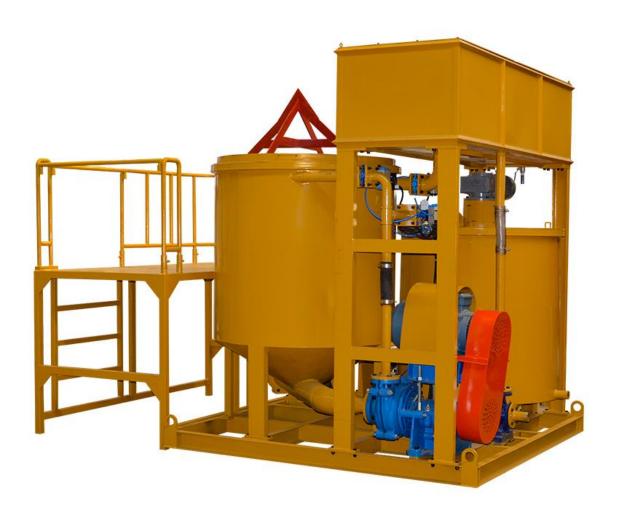

## Product description

LMA1500-1200E Turbo Mixer/Agitator is a combination consist of a steel sheet cylindrical mixer tank heavy-duty slurry pump and agitator tank, set-up on a strong base frame. This product is equipped with an automatic control system that can automatically control the operation of the equipment. The slurry is mixed through a high speed vortex produced by a special pump which, after sucking the material from the bottom of the mixer tank, sends it back tangentially into the same tank in order to get highest possible efficiency. By this process it is possible to obtain homogeneous colloidal and high quality mixtures within a very short period of time.

After mixing, this mixtures are pumped into the agitator tank with slow speed mixing paddles by the above same pump.

When all the mixture in the mixing tank is pumped out, press the discharge completion button to start the next cycle of pulping.