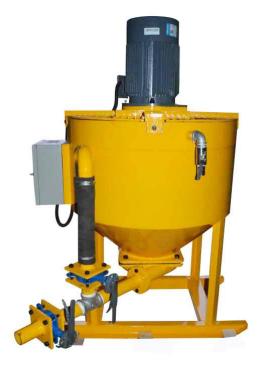

### LM300E high speed grout mixer

### **▶** Description:

LM300E high speed grout mixer is a high speed high shear colloidal grout mixer. LM300E high shear grout mixer has been designed for use either in conjunction with a conventional paddle mixer and pump or, by virtue of its own built in impeller pump, as a stand-alone mix and place machine. The colloidal grout mixer will rapidly and efficiently mix various types of grout which can include cement, bentonite and sand. It is specially design for cement mixing and grouting in ground/underground engineering. We also can design the mixer with agitator, to make the mixing work can continuously be done.

### ► Application:

LM300E high speed grout mixer has been designed for use either in conjunction with a conventional paddle mixer and pump or, by virtue of its own built in impeller pump, as a stand-alone mix and place machine.

#### **▶** Features:

The LM300E high speed grout mixer will rapidly and efficiently mix various types of grout which can include cement, bentonite and sand. It is specially design for cement mixing and grouting in ground/underground engineering. We also can design the mixer with agitator, to make the mixing work can continuously be done.

### Technical data:

| Model          | LM300E                          |
|----------------|---------------------------------|
| Capacity       | 300L                            |
| Output         | 1000L/min<br>(Metered by water) |
| Impeller speed | 1450rpm                         |
| Power          | 7.5KW                           |
| Voltage        | 3 phase, 380V, 50HZ             |
| Dimension      | 1250*1050*1800mm                |
| Weight         | 280kg                           |