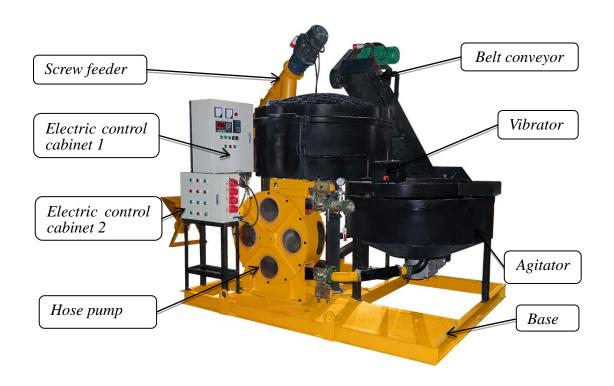

### **Product Description**

LFC1000-H Cement foaming machine for wall casting is composed of mixer, agitator, foam generator, hose pump, equipped with screw feeder, belt conveyor and submersible pump. The equipment is equipped with a weighing sensor and automatic batching system, which can set each batching weight and realize automatic feeding and full mixing.

The process is completely controlled by the auto-weighing system. After the preparation work is completed, press the automatic button to start the automatic working. The mixer is started to mixing. Sand, cement, water and foaming agent are loaded in turn and mixed quickly after reaching the set weight. After the mixing is even, open the discharge door. The mixture flow down into the lower screen of the agitator. The low speed mixing blades are equipped in this agitator. After the mixture completely flow down, close the door and continue the next batch mixing. At the same time, start the hose pump to pump the foam concrete mixture to the work site.