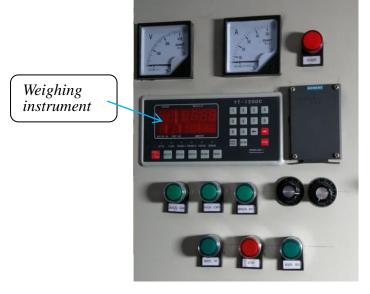

|
|                          | Power            | 1.5KW, 3 phase, 380V, 50Hz                 |
| High-tech pumping system | Output           | 8m <sup>3</sup> /h, 20bar pumping pressure |
|                          | Power            | 7.5Kw, 3 phase, 380V, 50Hz                 |
|                          | Pumping distance | Vertical: 130m; Horizontal:250m            |
| Foam generator           | Foam output      | 600L/min                                   |
|                          | Air pressure     | 6 bar                                      |
| Dimension                | 2400×1900×1960mm |                                            |
| Weight                   | 1200kg           |                                            |











Foam generator



Electric control cabinet 1



Electric control cabinet 2





## Zhengzhou Lead Equipment Co., Ltd.

Add: Xisihuan Ring-Road East, Tielu, Xiliu lake sub-district,

Zhongyuan District, Zhengzhou, Henan

TEL.:+86-371-63902781, 55019537

FAX: +86-371-63526676