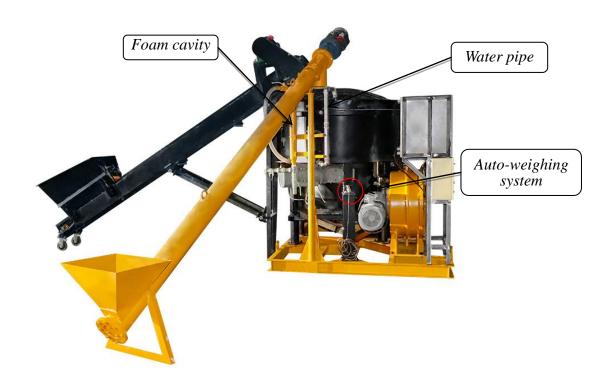

The process is completely controlled by the auto-weighing system. After the preparation work is completed, press the automatic button to start the automatic working. The mixer is started to mixing. Sand, cement, water and foaming agent are loaded in turn and mixed quickly after reaching the set weight. After the mixing is even, open the discharge door. The mixture flow down into the lower screen of the agitator. The low speed mixing blades are equipped in this agitator. After the mixture completely flow down, close the door and continue the next batch mixing. At the same time, start the hose pump to pump the foam concrete mixture to the work site.

#### **Technical Parameter**

| Model                    | LFC1000-H        |                                            |
|--------------------------|------------------|--------------------------------------------|
| Items                    | Specification    |                                            |
| Mixer                    | Volume           | 600L                                       |
|                          | Power            | 7.5Kw, 3 phase, 380V, 50Hz                 |
|                          | Speed            | 45rpm                                      |
| Agitator                 | Volume           | 650L                                       |
|                          | Power            | 1.5KW, 3 phase, 380V, 50Hz                 |
| High-tech pumping system | Output           | 8m <sup>3</sup> /h, 20bar pumping pressure |
|                          | Power            | 7.5Kw, 3 phase, 380V, 50Hz                 |
|                          | Pumping distance | Vertical: 130m; Horizontal:250m            |
| Foam generator           | Foam output      | 600L/min                                   |
|                          | Air pressure     | 6 bar                                      |
| Dimension                | 2400×1900×1960mm |                                            |
| Weight                   | 1200kg           |                                            |