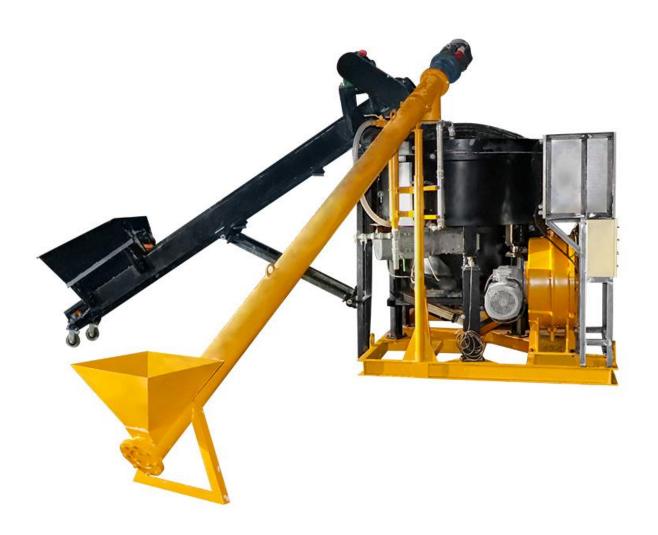

# LFC1000-H Foam concrete machine

### **Product Description**

LFC1000-H Cement foaming machine for wall casting is composed of mixer, agitator, foam generator, hose pump, equipped with screw feeder, belt conveyor and submersible pump. The equipment is equipped with a weighing sensor and automatic batching system, which can set each batching weight and realize automatic feeding and full mixing.

#### **Technical Parameter**

| Model                    | LFC1000-H        |                                            |
|--------------------------|------------------|--------------------------------------------|
| Items                    | Specification    |                                            |
| Mixer                    | Volume           | 600L                                       |
|                          | Power            | 7.5Kw, 3 phase, 380V, 50Hz                 |
|                          | Speed            | 45rpm                                      |
| Agitator                 | Volume           | 650L                                       |
|                          | Power            | 1.5KW, 3 phase, 380V, 50Hz                 |
| High-tech pumping system | Output           | 8m <sup>3</sup> /h, 20bar pumping pressure |
|                          | Power            | 7.5Kw, 3 phase, 380V, 50Hz                 |
|                          | Pumping distance | Vertical: 130m; Horizontal:250m            |
| Foam generator           | Foam output      | 600L/min                                   |
|                          | Air pressure     | 6 bar                                      |
| Dimension                | 2400×1900×1960mm |                                            |
| Weight                   | 1200kg           |                                            |