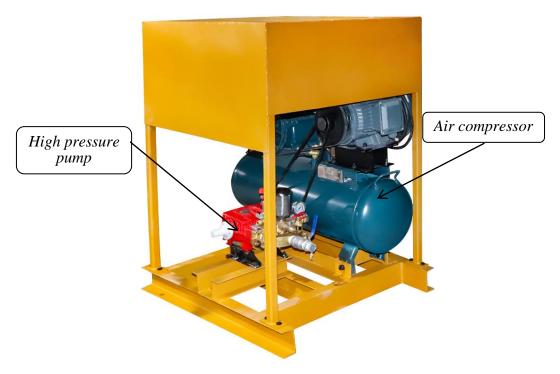

#### **Main Features**

- Auto batching system; material weight mixing ratio precise, simple operation, saving labor, great reliability;
- Heavy duty and powerful mixer, easily to mix sand, cement, water and foam agent, as well as high efficiency to achieve continuous mixing and continuous work;
- Powerful pumping system, up to 20bar high pumping pressure to meet high floor pumping requirement(up to 35-storey);
- Foam agent can be added into the mixer continuously, high working efficiency.

#### **Technical Parameter**

| Model                    | LFC1000-H        |                                            |
|--------------------------|------------------|--------------------------------------------|
| Items                    | Specification    |                                            |
| Mixer                    | Volume           | 600L                                       |
|                          | Power            | 7.5Kw, 3 phase, 380V, 50Hz                 |
|                          | Speed            | 45rpm                                      |
| Agitator                 | Volume           | 650L                                       |
|                          | Power            | 1.5KW, 3 phase, 380V, 50Hz                 |
| High-tech pumping system | Output           | 8m <sup>3</sup> /h, 20bar pumping pressure |
|                          | Power            | 7.5Kw, 3 phase, 380V, 50Hz                 |
|                          | Pumping distance | Vertical: 130m; Horizontal:250m            |
| Foam generator           | Foam output      | 600L/min                                   |
|                          | Air pressure     | 6 bar                                      |
| Dimension                | 2400×1900×1960mm |                                            |
| Weight                   | 1200kg           |                                            |